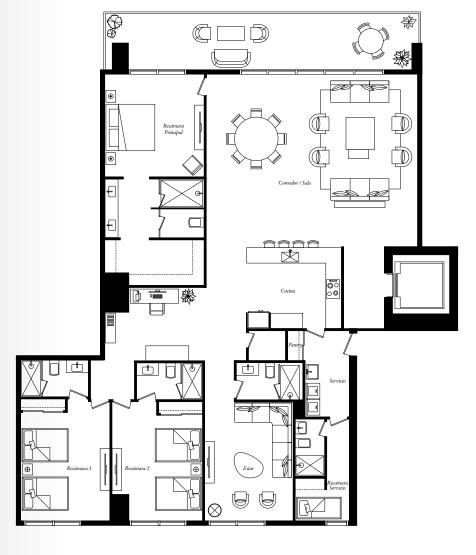

#### **BUILDING FEATURES**

- Stellar 20-story tower with interiors designed by

renowned Mexico City- based firm Sofia Aspe Interiorismo - Collection of museum-quality artwork in common areas selected by the Related Group's expert art curator - Serene pool area with pool cabanas, towel service and views overlooking the marina - Fitness Center with equipment for every type of workout. Enjoy state-of-the-art cardio and weight training machines, as well as cardio machines with personal TV screens and music options. Exercise "unplugged" with free weights, stretching mats, Pilates balls and yoga mats - Residents enjoy exclusive access to Ciel Spa at neighboring SLS Cancun featuring 1,400 square feet of treatment and massage beds. Experience showers and herbal steam rooms are also available - The Club Room Lounge caters to residents who wish to entertain family and friends outside of their residence. Amenities include flat-screen televisions, a Bluetoothcapable built-in speaker system and a bar - Enjoy movie night in style with family and friends in the Media Room - Assigned self-parking and 24-hour valet parking services. All residences come with two parking spaces - Concierge and Hotel Services are available through SLS Cancun Hotel. Residents can request room service, housekeeping, laundry services and more - Teen Lounge room - Yoga room

#### DEL EDIFICIO - Soberbia torre habitacional de 20 pisos con interiores

CARACTERÍSTICAS

diseñados por Sofia Aspe Interiorismo - Extensa colección de obras de arte en áreas comunes seleccionadas por un curador experto de The Related Group

- Área de alberca con cabanas, servicio de toallas y una impactante vista panorámica de la marina - Gimnasio equipado para cualquier rutina de entrenamiento. Disfruta con nuestras modernas máquinas de cardio con pantalla individual y opción para escuchar música, con los aparatos para cargar peso, o ejercita sin "conectarte" con peso libre, tapetes para yoga y estiramiento, y pelotas de Pilates - Los residentes gozan de acceso exclusivo al Spa Ciel en el edificio vecino SLS Cancún, que ofrece más de 130 metros cuadrados de camas de descanso y masaje. Experimenta el placer de nuestras regaderas y baños de vapor, también disponibles para propietarios e invitados - El Club Lounge provee servicio de alimentos y bebidas para aquellos residentes que deseen deleitar a amigos y familiares fuera de su residencia. Las amenidades incluyen pantallas planas, sistema de audio vía Bluetooth y una barra

- Diviértete en nuestras noches de cine en la Sala de Proyecciones - Dos cajones de estacionamiento para cada residencia y servicio de valet 24 horas - Servicios de hotel y concierge disponibles a través del SLS Cancún Hotel. Si así lo desean, los residentes pueden solicitar servicio a la habitación, limpieza de su residencia, lavandería y mucho más