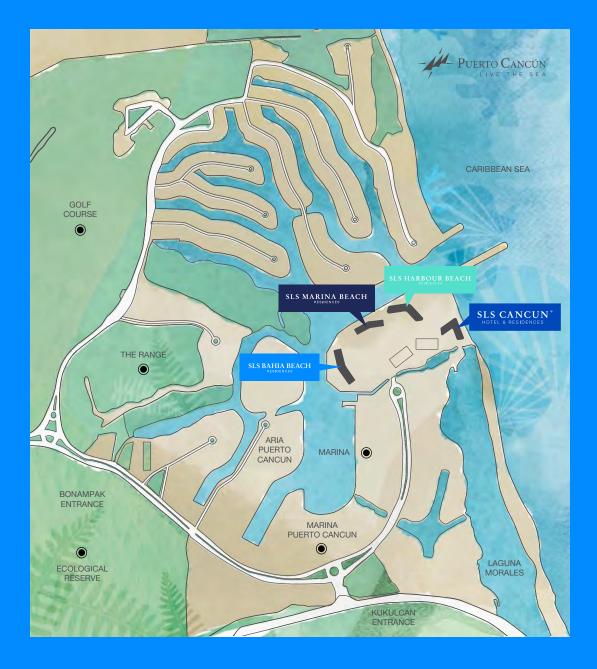

#### IN THE HEART OF PUERTO CANCÚN

This modern tower is located within a 24-hour gated community, with exclusive access to a private beach club, its restaurants and its own marina with 175 slips accommodating all sizes and kinds of boats. Located in Puerto Cancún, residents can enjoy its 18-hole Tom Weiskopf golf course, more than 50,000 m<sup>2</sup> of shopping featuring more than 100 shops and boutiques, a variety of enticing restaurants, a 16-theater cinema and unlimited 24-hour entertainment.

#### EN EL CORAZÓN DE PUERTO CANCÚN

Esta moderna torre se encuentra ubicada en la comunidad cerrada de Novo Cancún, con acceso exclusivo al club de playa privado, restaurantes, y a su propia marina con capacidad para 175 embarcaciones de todo tipo y tamaño. Ubicada en el corazón de Puerto Cancún, sus residentes pueden disfrutar de su campo de golf de 18 hoyos diseñado por Tom Weiskopf, un centro comercial de más de 50.000 m<sup>2</sup> con más de 100 tiendas y boutiques, una amplia variedad de restaurantes, un complejo de 16 salas de cine y entretenimiento ilimitado las 24hrs del día.