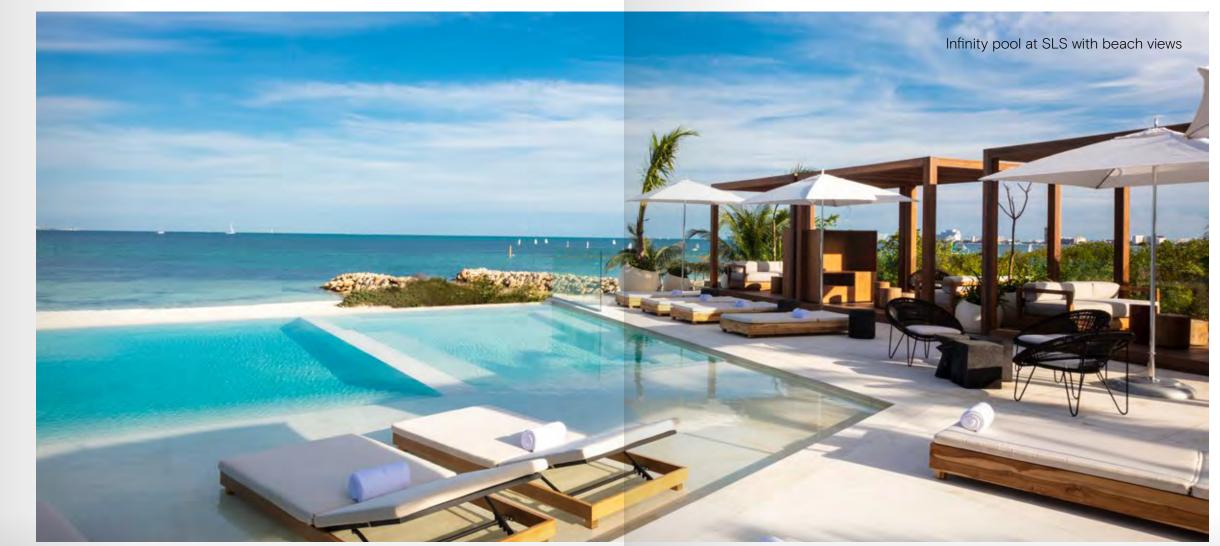

#### **BUILDING FEATURES**

- Stellar 20-story tower with interiors designed by

renowned Mexico City- based firm Sofia Aspe Interiorismo - Collection of museum-quality artwork in common areas selected by the Related Group's expert art curator - Serene pool area with pool cabanas, towel service and views overlooking the marina - Fitness Center with equipment for every type of workout. Enjoy state-of-the-art cardio and weight training machines, as well as cardio machines with personal TV screens and music options. Exercise "unplugged" with free weights, stretching mats, Pilates balls and yoga mats - Residents enjoy exclusive access to Ciel Spa at neighboring SLS Cancun featuring 1,400 square feet of treatment and massage beds. Experience showers and herbal steam rooms are also available - The Club Room Lounge caters to residents who wish to entertain family and friends outside of their residence. Amenities include flat-screen televisions, a Bluetoothcapable built-in speaker system and a bar - Enjoy movie night in style with family and friends in the Media Room - Assigned self-parking and 24-hour valet parking services. All residences come with two parking spaces - Concierge and Hotel Services are available through SLS Cancun Hotel. Residents can request room service, housekeeping, laundry services and more - Teen Lounge room - Yoga room

- Área de alberca con cabanas, servicio de toallas y una impactante vista panorámica de la marina - Gimnasio equipado para cualquier rutina de entrenamiento. Disfruta con nuestras modernas máquinas de cardio con pantalla individual y opción para escuchar música, con los aparatos para cargar peso, o ejercita sin "conectarte" con peso libre, tapetes para yoga y estiramiento, y pelotas de Pilates - Los residentes gozan de acceso exclusivo al Spa Ciel en el edificio vecino SLS Cancún, que ofrece más de 130 metros cuadrados de camas de descanso y masaje. Experimenta el placer de nuestras regaderas y baños de vapor, también disponibles para propietarios e invitados - El Club Lounge provee servicio de alimentos y bebidas para aquellos residentes que deseen deleitar a amigos y familiares fuera de su residencia. Las amenidades incluyen pantallas planas, sistema de audio vía Bluetooth y una barra