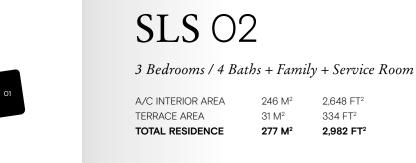

A/C INTERIOR AREA 272 M<sup>2</sup> 2,927 FT<sup>2</sup> TERRACE AREA 39 M<sup>2</sup> 420 FT2 TOTAL RESIDENCE 311 M<sup>2</sup> 3,347 FT<sup>2</sup>

BEACH

MARINA

2,648 FT<sup>2</sup>

334 FT<sup>2</sup>

| LS O                                      | 4                                       |                                              | BEACH  |
|-------------------------------------------|-----------------------------------------|----------------------------------------------|--------|
| edrooms / 4 Baths + Family + Service Room |                                         |                                              |        |
| NTERIOR AREA<br>ACE AREA                  | 212 M <sup>2</sup><br>27 M <sup>2</sup> | 2,282 FT <sup>2</sup><br>291 FT <sup>2</sup> |        |
| AL RESIDENCE                              | 239 M <sup>2</sup>                      | 2,573 FT <sup>2</sup>                        | MARINA |