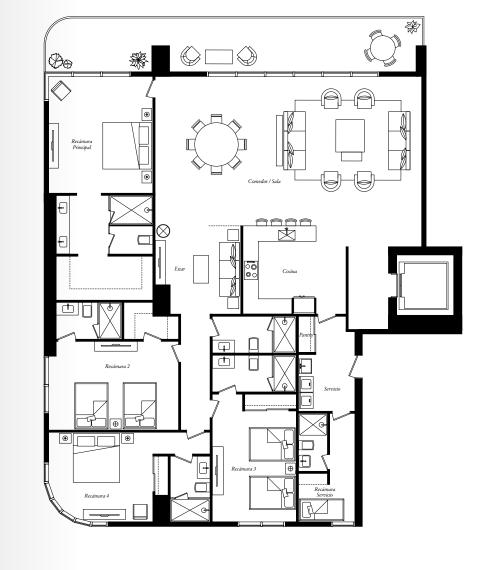

A/C INTERIOR AREA 272 M<sup>2</sup> 2,927 FT<sup>2</sup> TERRACE AREA 39 M<sup>2</sup> 420 FT2 TOTAL RESIDENCE 311 M<sup>2</sup> 3,347 FT<sup>2</sup>

BEACH

MARINA

2,648 FT<sup>2</sup>

334 FT<sup>2</sup>

| LS O                                      | 4                                       |                                              | BEACH  |
|-------------------------------------------|-----------------------------------------|----------------------------------------------|--------|
| edrooms / 4 Baths + Family + Service Room |                                         |                                              |        |
| NTERIOR AREA<br>ACE AREA                  | 212 M <sup>2</sup><br>27 M <sup>2</sup> | 2,282 FT <sup>2</sup><br>291 FT <sup>2</sup> |        |
| AL RESIDENCE                              | 239 M <sup>2</sup>                      | 2,573 FT <sup>2</sup>                        | MARINA |