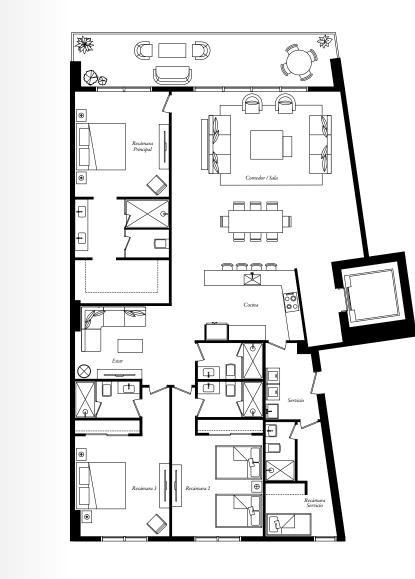

ping and home delivery - Laundry and dry-cleaning - Babysitting - Plant care - Shoe shine - Pet-sitting - IT staff and services - Chauffeur and transportation - Front door newspaper delivery

- Servicio de habitación - Personal de mantenimiento tiempo completo - Servicios de concierge personalizados bajo pedido: - Asistencia de ama de llaves y limpieza - Compras de víveres antes de su llegada - Compras y servicio a domicilio - Lavandería y tintorería - Niñera - Cuidado de plantas - Limpieza de calzado - Cuidado de mascotas - Asistencia de expertos en sistemas (IT) - Transporte con chofer - Entrega de periódico a la puerta de su hogar







A/C INTERIOR AREA 272 M<sup>2</sup> 2,927 FT<sup>2</sup> TERRACE AREA 39 M<sup>2</sup> 420 FT2 TOTAL RESIDENCE 311 M<sup>2</sup> 3,347 FT<sup>2</sup>







BEACH

MARINA





2,648 FT<sup>2</sup>

334 FT<sup>2</sup>

| LS O                                      | 4                                       |                                              | BEACH  |
|-------------------------------------------|-----------------------------------------|----------------------------------------------|--------|
| edrooms / 4 Baths + Family + Service Room |                                         |                                              |        |
| NTERIOR AREA<br>ACE AREA                  | 212 M <sup>2</sup><br>27 M <sup>2</sup> | 2,282 FT <sup>2</sup><br>291 FT <sup>2</sup> |        |
| AL RESIDENCE                              | 239 M <sup>2</sup>                      | 2,573 FT <sup>2</sup>                        | MARINA |

**SLS** 05 3