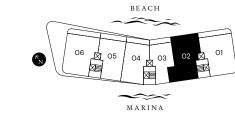

A/C INTERIOR AREA 272 M<sup>2</sup> 2,927 FT<sup>2</sup> TERRACE AREA 39 M<sup>2</sup> 420 FT2 TOTAL RESIDENCE 311 M<sup>2</sup> 3,347 FT<sup>2</sup>

BEACH

MARINA

2,648 FT<sup>2</sup>

334 FT<sup>2</sup>

| LS O                                      | 4                                       |                                              | BEACH  |
|-------------------------------------------|-----------------------------------------|----------------------------------------------|--------|
| edrooms / 4 Baths + Family + Service Room |                                         |                                              |        |
| NTERIOR AREA<br>ACE AREA                  | 212 M <sup>2</sup><br>27 M <sup>2</sup> | 2,282 FT <sup>2</sup><br>291 FT <sup>2</sup> |        |
| AL RESIDENCE                              | 239 M <sup>2</sup>                      | 2,573 FT <sup>2</sup>                        | MARINA |