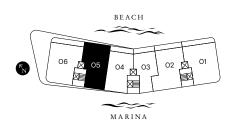

A/C INTERIOR AREA 272 M<sup>2</sup> 2,927 FT<sup>2</sup> TERRACE AREA 39 M<sup>2</sup> 420 FT2 TOTAL RESIDENCE 311 M<sup>2</sup> 3,347 FT<sup>2</sup>

BEACH

MARINA

2,648 FT<sup>2</sup>

334 FT<sup>2</sup>

| LS O                                      | 4                                       |                                              | BEACH  |
|-------------------------------------------|-----------------------------------------|----------------------------------------------|--------|
| edrooms / 4 Baths + Family + Service Room |                                         |                                              |        |
| NTERIOR AREA<br>ACE AREA                  | 212 M <sup>2</sup><br>27 M <sup>2</sup> | 2,282 FT <sup>2</sup><br>291 FT <sup>2</sup> |        |
| AL RESIDENCE                              | 239 M <sup>2</sup>                      | 2,573 FT <sup>2</sup>                        | MARINA |

**SLS** 05 3 Bedrooms / 4 Baths + Family + Service Room 208 M<sup>2</sup> 2,239 FT<sup>2</sup> A/C INTERIOR AREA TERRACE AREA 31 M<sup>2</sup> 334 FT<sup>2</sup> 239 M<sup>2</sup> 2,573 FT<sup>2</sup> TOTAL RESIDENCE