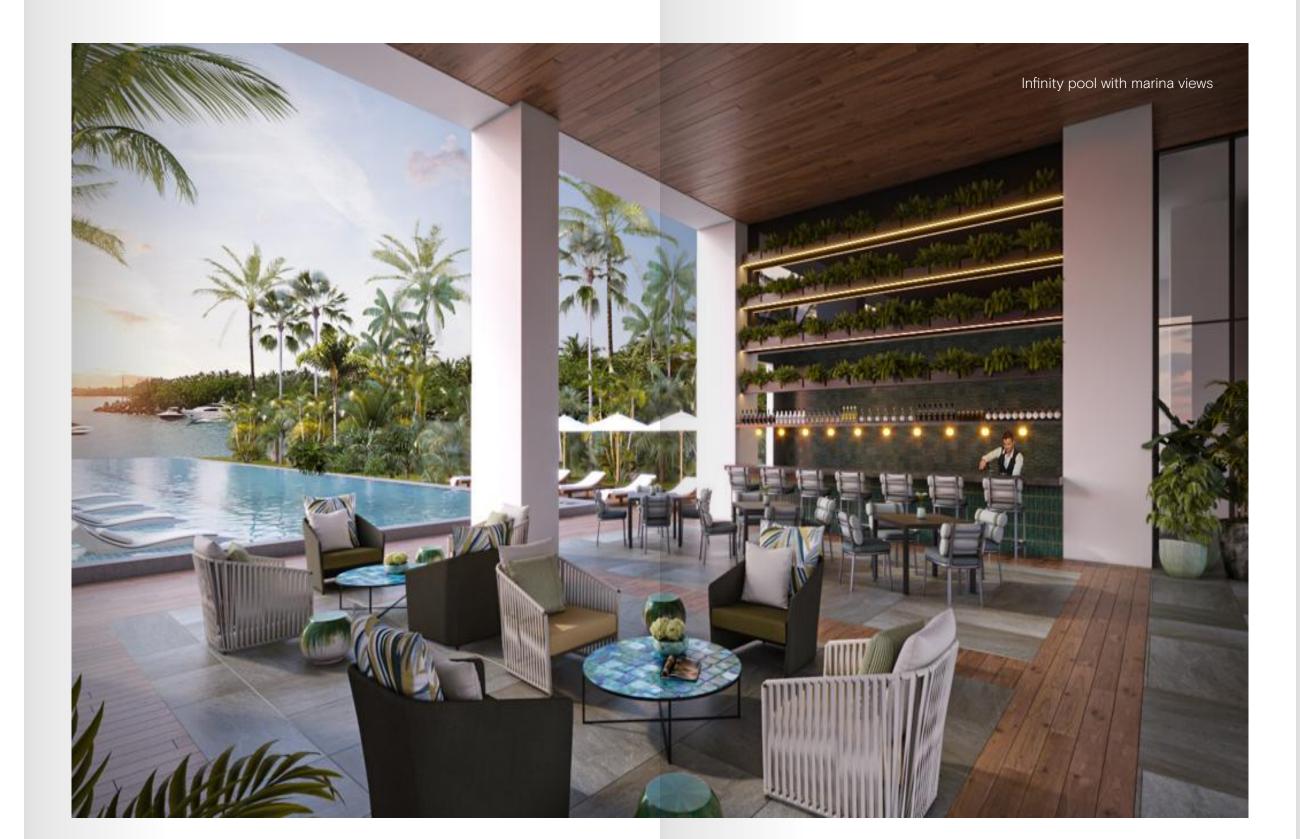

#### **BUILDING FEATURES**

- Stellar 20-story tower with interiors designed by

renowned Mexico City- based firm Sofia Aspe Interiorismo - Collection of museum-quality artwork in common areas selected by the Related Group's expert art curator - Serene pool area with pool cabanas, towel service and views overlooking the marina - Fitness Center with equipment for every type of workout. Enjoy state-of-the-art cardio and weight training machines, as well as cardio machines with personal TV screens and music options. Exercise "unplugged" with free weights, stretching mats, Pilates balls and yoga mats - Residents enjoy exclusive access to Ciel Spa at neighboring SLS Cancun featuring 1,400 square feet of treatment and massage beds. Experience showers and herbal steam rooms are also available - The Club Room Lounge caters to residents who wish to entertain family and friends outside of their residence. Amenities include flat-screen televisions, a Bluetoothcapable built-in speaker system and a bar - Enjoy movie night in style with family and friends in the Media Room - Assigned self-parking and 24-hour valet parking services. All residences come with two parking spaces - Concierge and Hotel Services are available through SLS Cancun Hotel. Residents can request room service, housekeeping, laundry services and more - Teen Lounge room - Yoga room

#### DEL EDIFICIO - Soberbia torre habitacional de 20 pisos con interiores

CARACTERÍSTICAS

diseñados por Sofia Aspe Interiorismo - Extensa colección de obras de arte en áreas comunes seleccionadas por un curador experto de The Related Group

- Área de alberca con cabanas, servicio de toallas y una impactante vista panorámica de la marina - Gimnasio equipado para cualquier rutina de entrenamiento. Disfruta con nuestras modernas máquinas de cardio con pantalla individual y opción para escuchar música, con los aparatos para cargar peso, o ejercita sin "conectarte" con peso libre, tapetes para yoga y estiramiento, y pelotas de Pilates - Los residentes gozan de acceso exclusivo al Spa Ciel en el edificio vecino SLS Cancún, que ofrece más de 130 metros cuadrados de camas de descanso y masaje. Experimenta el placer de nuestras regaderas y baños de vapor, también disponibles para propietarios e invitados - El Club Lounge provee servicio de alimentos y bebidas para aquellos residentes que deseen deleitar a amigos y familiares fuera de su residencia. Las amenidades incluyen pantallas planas, sistema de audio vía Bluetooth y una barra