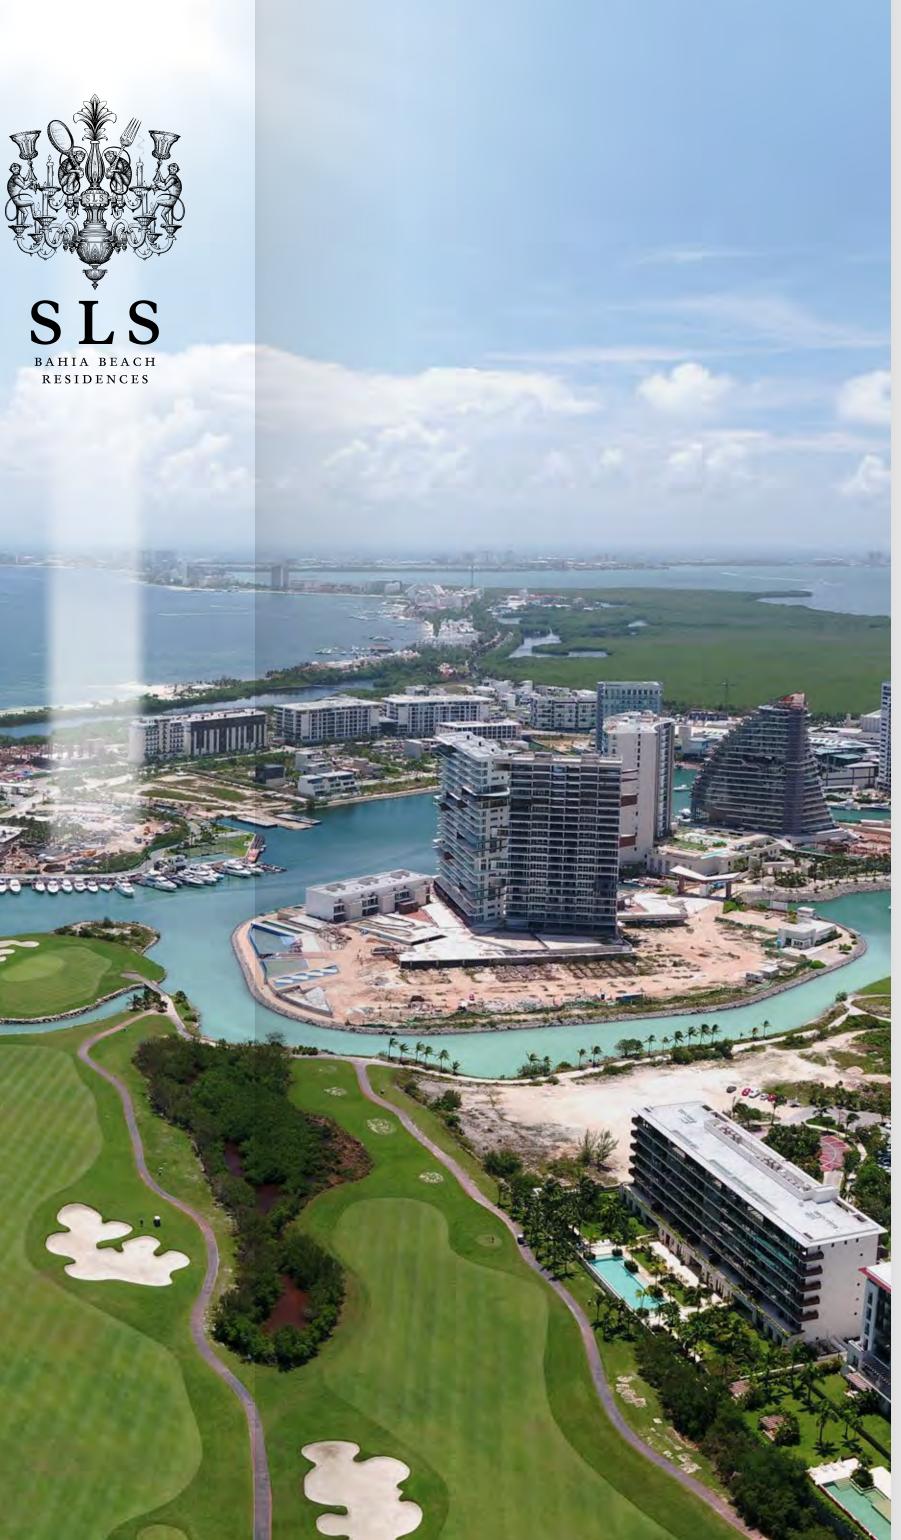

#### IN THE HEART OF PUERTO CANCÚN

This modern tower is located within a 24-hour gated community, with exclusive access to a private beach club, its restaurants and its own marina with 175 slips accommodating all sizes and kinds of boats. Located in Puerto Cancún, residents can enjoy its 18-hole Tom Weiskopf golf course, more than 50,000 m<sup>2</sup> of shopping featuring more than 100 shops and boutiques, a variety of enticing restaurants, a 16-theater cinema and unlimited 24-hour entertainment.

#### EN EL CORAZÓN DE PUERTO CANCÚN

Esta moderna torre se encuentra ubicada en la comunidad cerrada de Novo Cancún, con acceso exclusivo al club de playa privado, restaurantes, y a su propia marina con capacidad para 175 embarcaciones de todo tipo y tamaño. Ubicada en el corazón de Puerto Cancún, sus residentes pueden disfrutar de su campo de golf de 18 hoyos diseñado por Tom Weiskopf, un centro comercial de más de 50.000 m<sup>2</sup> con más de 100 tiendas y boutiques, una amplia variedad de restaurantes, un complejo de 16 salas de cine y entretenimiento ilimitado las 24hrs del día.