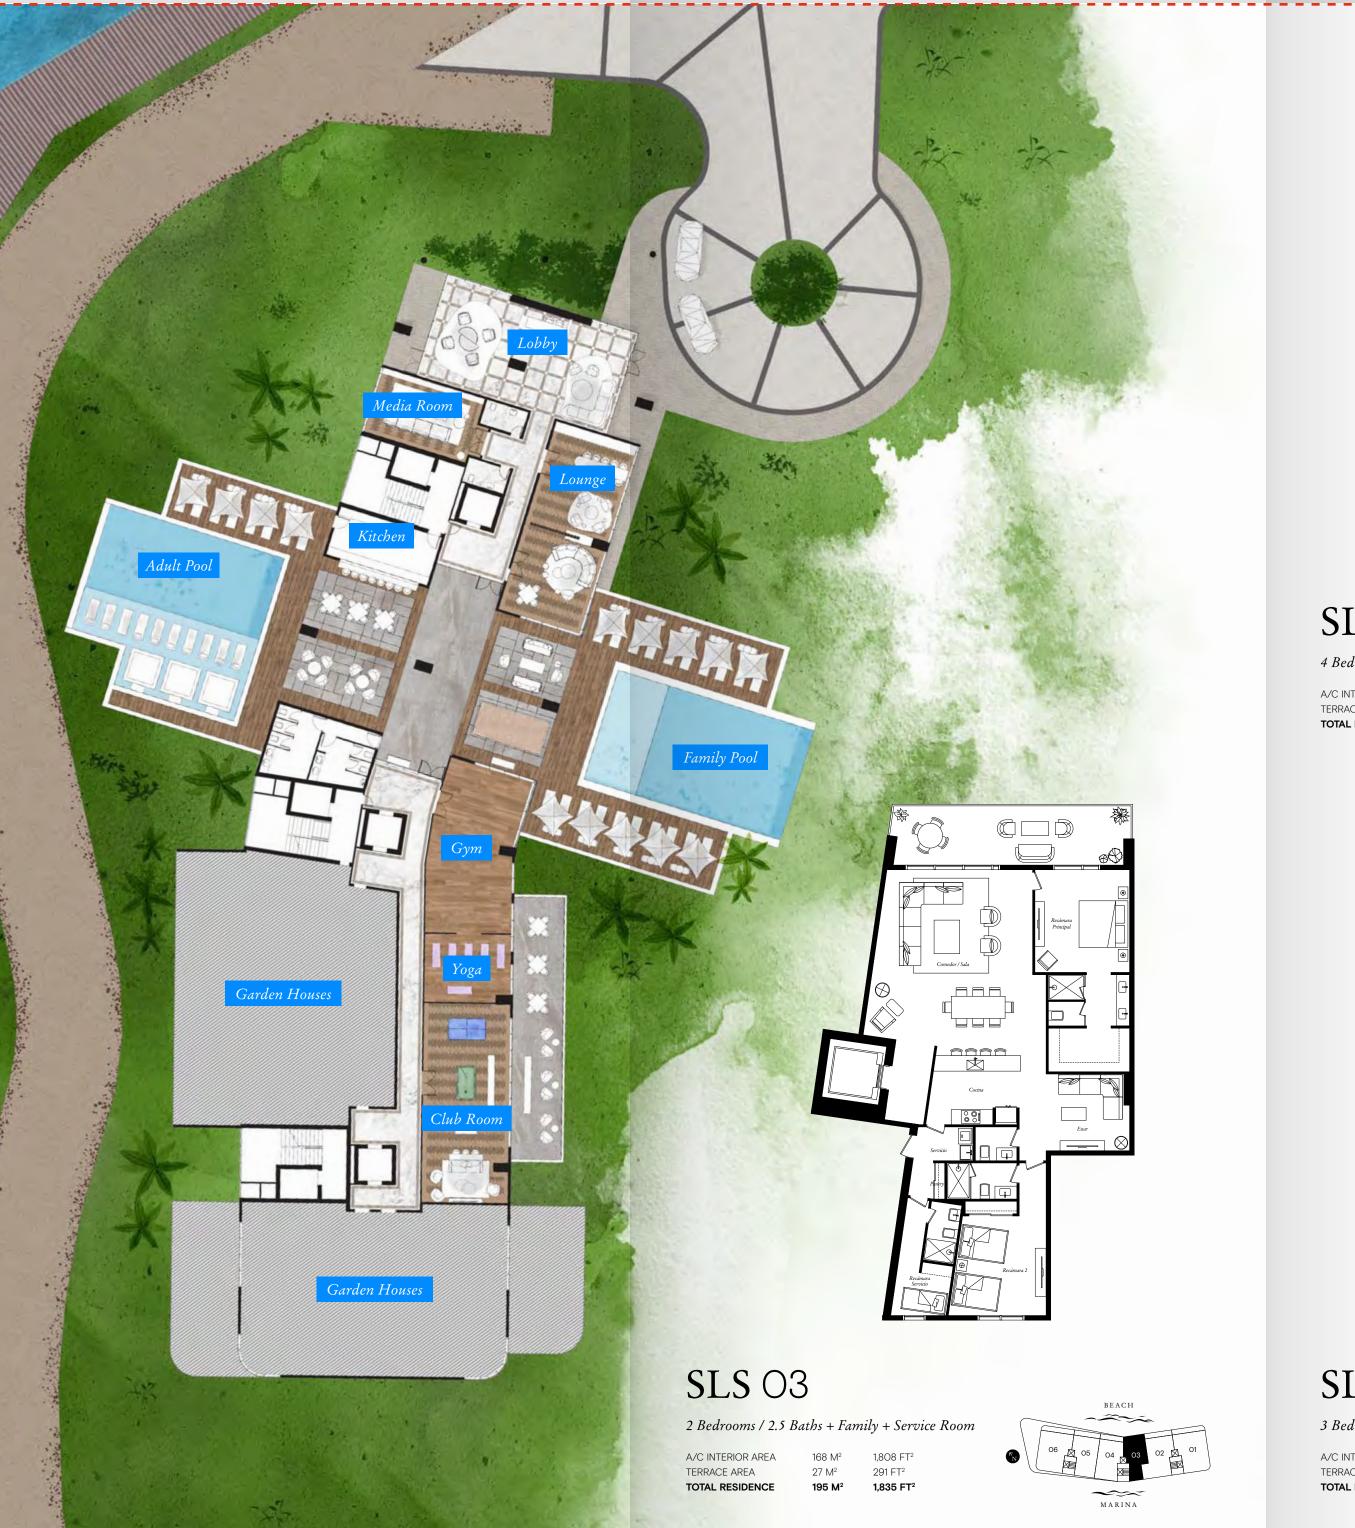

#### IN THE HEART OF PUERTO CANCÚN

This modern tower is located within a 24-hour gated community, with exclusive access to a private beach club, its restaurants and its own marina with 175 slips accommodating all sizes and kinds of boats. Located in Puerto Cancún, residents can enjoy its 18-hole Tom Weiskopf golf course, more than 50,000 m<sup>2</sup> of shopping featuring more than 100 shops and boutiques, a variety of enticing restaurants, a 16-theater cinema and unlimited 24-hour entertainment.

#### EN EL CORAZÓN DE PUERTO CANCÚN

Esta moderna torre se encuentra ubicada en la comunidad cerrada de Novo Cancún, con acceso exclusivo al club de playa privado, restaurantes, y a su propia marina con capacidad para 175 embarcaciones de todo tipo y tamaño. Ubicada en el corazón de Puerto Cancún, sus residentes pueden disfrutar de su campo de golf de 18 hoyos diseñado por Tom Weiskopf, un centro comercial de más de 50.000 m<sup>2</sup> con más de 100 tiendas y boutiques, una amplia variedad de restaurantes, un complejo de 16 salas de cine y entretenimiento ilimitado las 24hrs del día.

#### **BUILDING FEATURES**

- Stellar 20-story tower with interiors designed by

renowned Mexico City- based firm Sofia Aspe Interiorismo - Collection of museum-quality artwork in common areas selected by the Related Group's expert art curator - Serene pool area with pool cabanas, towel service and views overlooking the marina - Fitness Center with equipment for every type of workout. Enjoy state-of-the-art cardio and weight training machines, as well as cardio machines with personal TV screens and music options. Exercise "unplugged" with free weights, stretching mats, Pilates balls and yoga mats - Residents enjoy exclusive access to Ciel Spa at neighboring SLS Cancun featuring 1,400 square feet of treatment and massage beds. Experience showers and herbal steam rooms are also available - The Club Room Lounge caters to residents who wish to entertain family and friends outside of their residence. Amenities include flat-screen televisions, a Bluetoothcapable built-in speaker system and a bar - Enjoy movie night in style with family and friends in the Media Room - Assigned self-parking and 24-hour valet parking services. All residences come with two parking spaces - Concierge and Hotel Services are available through SLS Cancun Hotel. Residents can request room service, housekeeping, laundry services and more - Teen Lounge room - Yoga room

#### DEL EDIFICIO - Soberbia torre habitacional de 20 pisos con interiores

CARACTERÍSTICAS

diseñados por Sofia Aspe Interiorismo - Extensa colección de obras de arte en áreas comunes seleccionadas por un curador experto de The Related Group

- Área de alberca con cabanas, servicio de toallas y una impactante vista panorámica de la marina - Gimnasio equipado para cualquier rutina de entrenamiento. Disfruta con nuestras modernas máquinas de cardio con pantalla individual y opción para escuchar música, con los aparatos para cargar peso, o ejercita sin "conectarte" con peso libre, tapetes para yoga y estiramiento, y pelotas de Pilates - Los residentes gozan de acceso exclusivo al Spa Ciel en el edificio vecino SLS Cancún, que ofrece más de 130 metros cuadrados de camas de descanso y masaje. Experimenta el placer de nuestras regaderas y baños de vapor, también disponibles para propietarios e invitados - El Club Lounge provee servicio de alimentos y bebidas para aquellos residentes que deseen deleitar a amigos y familiares fuera de su residencia. Las amenidades incluyen pantallas planas, sistema de audio vía Bluetooth y una barra

- Diviértete en nuestras noches de cine en la Sala de Proyecciones - Dos cajones de estacionamiento para cada residencia y servicio de valet 24 horas - Servicios de hotel y concierge disponibles a través del SLS Cancún Hotel. Si así lo desean, los residentes pueden solicitar servicio a la habitación, limpieza de su residencia, lavandería y mucho más

- Yoga. - Snack bar en el Paseo

- Teen lounge