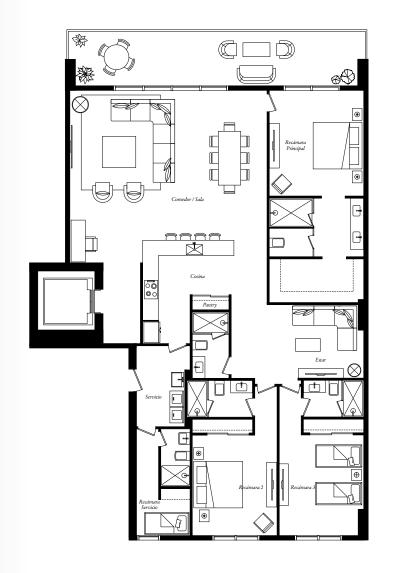

#### **BUILDING FEATURES**

- Stellar 20-story tower with interiors designed by

renowned Mexico City- based firm Sofia Aspe Interiorismo - Collection of museum-quality artwork in common areas selected by the Related Group's expert art curator - Serene pool area with pool cabanas, towel service and views overlooking the marina - Fitness Center with equipment for every type of workout. Enjoy state-of-the-art cardio and weight training machines, as well as cardio machines with personal TV screens and music options. Exercise "unplugged" with free weights, stretching mats, Pilates balls and yoga mats - Residents enjoy exclusive access to Ciel Spa at neighboring SLS Cancun featuring 1,400 square feet of treatment and massage beds. Experience showers and herbal steam rooms are also available - The Club Room Lounge caters to residents who wish to entertain family and friends outside of their residence. Amenities include flat-screen televisions, a Bluetoothcapable built-in speaker system and a bar - Enjoy movie night in style with family and friends in the Media Room - Assigned self-parking and 24-hour valet parking services. All residences come with two parking spaces - Concierge and Hotel Services are available through SLS Cancun Hotel. Residents can request room service, housekeeping, laundry services and more - Teen Lounge room - Yoga room

#### DEL EDIFICIO - Soberbia torre habitacional de 20 pisos con interiores

CARACTERÍSTICAS

diseñados por Sofia Aspe Interiorismo - Extensa colección de obras de arte en áreas comunes seleccionadas por un curador experto de The Related Group

- Área de alberca con cabanas, servicio de toallas y una impactante vista panorámica de la marina - Gimnasio equipado para cualquier rutina de entrenamiento. Disfruta con nuestras modernas máquinas de cardio con pantalla individual y opción para escuchar música, con los aparatos para cargar peso, o ejercita sin "conectarte" con peso libre, tapetes para yoga y estiramiento, y pelotas de Pilates - Los residentes gozan de acceso exclusivo al Spa Ciel en el edificio vecino SLS Cancún, que ofrece más de 130 metros cuadrados de camas de descanso y masaje. Experimenta el placer de nuestras regaderas y baños de vapor, también disponibles para propietarios e invitados - El Club Lounge provee servicio de alimentos y bebidas para aquellos residentes que deseen deleitar a amigos y familiares fuera de su residencia. Las amenidades incluyen pantallas planas, sistema de audio vía Bluetooth y una barra

- Diviértete en nuestras noches de cine en la Sala de Proyecciones - Dos cajones de estacionamiento para cada residencia y servicio de valet 24 horas - Servicios de hotel y concierge disponibles a través del SLS Cancún Hotel. Si así lo desean, los residentes pueden solicitar servicio a la habitación, limpieza de su residencia, lavandería y mucho más