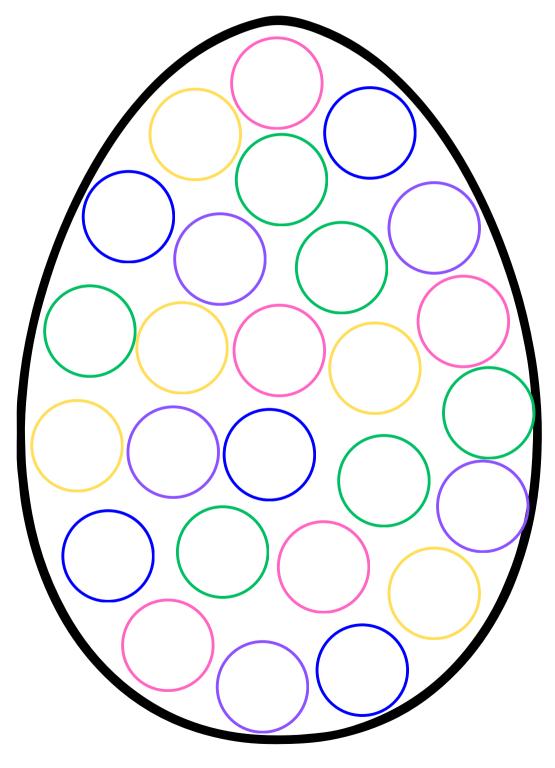

#### **EASTER DOT INK**

Use dot ink marks or color to match each circle in the egg.

© Move, Learn, Play, Inc.