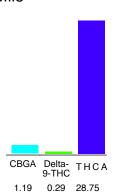

#### Cannabinoid Profile

#### Cannabinoid Profile by HPLC

0.29%

Delta-9-THC

0.00%

**CBD** 

| Cannabinoid          | % wt  | mg/g  |
|----------------------|-------|-------|
| CBGA                 | 1.19  | 11.9  |
| Delta-9-THC          | 0.29  | 2.9   |
| THCA                 | 28.75 | 287.5 |
| Total Cannabinoids   | 30.23 | 302.3 |
| Calculated CBD Yield | 0.00  | 0.00  |