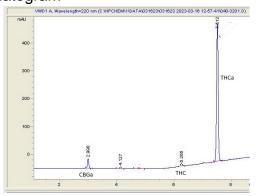

# **Marin Analytics**

## **Analysis Report**

## Happy Shaman

### Sample

Afghani THC-A Hemp

Sample Submitted: 02-21-2024; Report Date: 02-21-2024

### Afghani THC-A Hemp

Plant Material: Flower

#### Chromatogram



#### Cannabinoid Profile



#### Cannabinoid Profile by HPLC

0.29%

Delta-9-THC

0.00%

**CBD** 

| Cannabinoid          | % wt  | mg/g  |
|----------------------|-------|-------|
| CBGA                 | 1.19  | 11.9  |
| Delta-9-THC          | 0.29  | 2.9   |
| THCA                 | 28.75 | 287.5 |
| Total Cannabinoids   | 30.23 | 302.3 |
| Calculated CBD Yield | 0.00  | 0.00  |

Calculated Maximum CBD Yield = CBD + 0.877 \* CBDA

30.23%

**Total Cannabinoids** 

Marin Analytics, LLC

250 Bel Marin Keys Blvd, Suite D4 Novato, CA 94949

415-936-6477 / sarabiancalana1@gmail.com

This sample has been tested by Marin Analytics, LLC using valid testing methodologies and a quality system. Values reported relate only to the sample tested. Marin Analytics, LLC makes no claims as to the effic