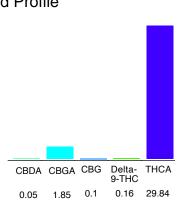

#### Cannabinoid Profile

#### Cannabinoid Profile by HPLC

0.16%

Delta-9-THC

0.00%

**CBD** 

| Cannabinoid               | % wt  | mg/g  |
|---------------------------|-------|-------|
| CBDA                      | 0.05  | 0.5   |
| CBGA                      | 1.85  | 18.5  |
| CBG                       | 0.1   | 1.0   |
| Delta-9-THC               | 0.16  | 1.6   |
| THCA                      | 29.84 | 398.4 |
| <b>Total Cannabinoids</b> | 31.56 | 315.6 |
| Calculated CBD Yield      | 0.06  | 0.61  |