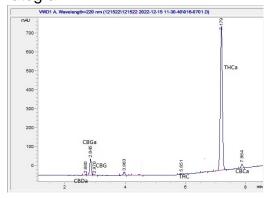

# **Marin Analytics**

## **Analysis Report**

## Happy Shaman

### Sample

Bubba Kush THC-A Hemp Flower

Sample Submitted: 2-15-2024; Report Date: 2-15-2024

### Bubba Kush THC-A Hemp Flower

Plant Material: Flower

#### Chromatogram



#### Cannabinoid Profile



#### Cannabinoid Profile by HPLC

0.16%

Delta-9-THC

0.00%

**CBD** 

| Cannabinoid               | % wt  | mg/g  |
|---------------------------|-------|-------|
| CBDA                      | 0.05  | 0.5   |
| CBGA                      | 1.85  | 18.5  |
| CBG                       | 0.1   | 1.0   |
| Delta-9-THC               | 0.16  | 1.6   |
| THCA                      | 29.84 | 398.4 |
| <b>Total Cannabinoids</b> | 31.56 | 315.6 |
| Calculated CBD Yield      | 0.06  | 0.61  |

Calculated Maximum CBD Yield = CBD + 0.877 \* CBDA

31.56%

**Total Cannabinoids** 

Marin Analytics, LLC 250 Bel Marin Keys Blvd, Suite D4 Novato, CA 94949

415-936-6477 / sarabiancalana1@gmail.com

Sara Biancalana

Sara Biancalana Chief Scientist

This sample has been tested by Mar