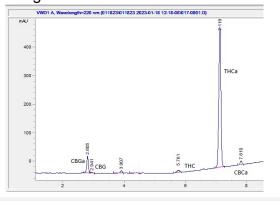

# **Marin Analytics**

## **Analysis Report**

### Happy Shaman

#### Jack Herer THC-A Hemp Flower

Sample Submitted: 02-18-2024; Report Date: 02-18-2024

### Jack Herer THC-A Hemp Flower

Plant Material: Flower

### Chromatogram



#### Cannabinoid Profile



### Cannabinoid Profile by HPLC

0.25%

Delta-9-THC

0.00%

**CBD** 

| Cannabinoid          | % wt  | mg/g  |
|----------------------|-------|-------|
| CBGA                 | 1.27  | 13.4  |
| CBG                  | 0.14  | 1.4   |
| Delta-9-THC          | 0.25  | 2.5   |
| THCA                 | 29.34 | 293.4 |
| Total Cannabinoids   | 30.81 | 308.1 |
| Calculated CBD Yield | 0.00  | 0.00  |

Calculated Maximum CBD Yield = CBD + 0.877 \* CBDA

30.81%

**Total Cannabinoids** 

Marin Analytics, LLC 250 Bel Marin Keys Blvd, Suite D4 Novato, CA 94949

415-936-6477 / sarabiancalana1@gmail.com

Sara Biancalana

Sara Biancalan Chief Scientist

This sample has been tested by Marin Analytics, LLC using valid testing methodologies and a quality system. Values reporte