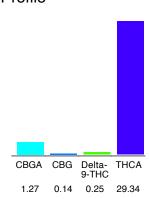

#### Cannabinoid Profile

### Cannabinoid Profile by HPLC

0.25%

Delta-9-THC

0.00%

**CBD** 

| Cannabinoid          | % wt  | mg/g  |
|----------------------|-------|-------|
| CBGA                 | 1.27  | 13.4  |
| CBG                  | 0.14  | 1.4   |
| Delta-9-THC          | 0.25  | 2.5   |
| THCA                 | 29.34 | 293.4 |
| Total Cannabinoids   | 30.81 | 308.1 |
| Calculated CBD Yield | 0.00  | 0.00  |