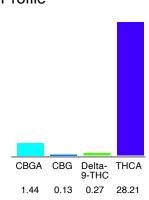

#### Cannabinoid Profile

### Cannabinoid Profile by HPLC

0.27%

Delta-9-THC

0.00%

**CBD** 

| Cannabinoid          | % wt  | mg/g  |
|----------------------|-------|-------|
| CBGA                 | 1.44  | 14.4  |
| CBG                  | 0.13  | 1.3   |
| Delta-9-THC          | 0.27  | 2.7   |
| THCA                 | 28.21 | 282.1 |
| Total Cannabinoids   | 30.05 | 300.5 |
| Calculated CBD Yield | 0.00  | 0.00  |