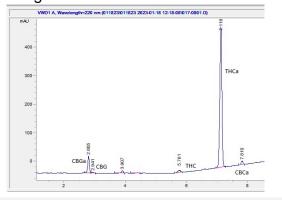

# **Marin Analytics**

## **Analysis Report**

### Happy Shaman

#### Mango THC-A Hemp Flower

Sample Submitted: 02-18-2024; Report Date: 02-18-2024

## Mango THC-A Hemp Flower

Plant Material: Flower

### Chromatogram



#### Cannabinoid Profile



### Cannabinoid Profile by HPLC

0.27%

Delta-9-THC

0.00%

**CBD** 

| Cannabinoid          | % wt  | mg/g  |
|----------------------|-------|-------|
| CBGA                 | 1.44  | 14.4  |
| CBG                  | 0.13  | 1.3   |
| Delta-9-THC          | 0.27  | 2.7   |
| THCA                 | 28.21 | 282.1 |
| Total Cannabinoids   | 30.05 | 300.5 |
| Calculated CBD Yield | 0.00  | 0.00  |

Calculated Maximum CBD Yield = CBD + 0.877 \* CBDA

30.05%

**Total Cannabinoids** 

Marin Analytics, LLC 250 Bel Marin Keys Blvd, Suite D4 Novato, CA 94949

415-936-6477 / sarabiancalana1@gmail.com

Sara Biancala

Sara Biancalana

Sara Biancalana Chief Scientist

This sample has been tested by Marin Analytics, LLC using valid testing methodologies and a quality system