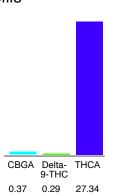

### Cannabinoid Profile by HPLC

0.29%

Delta-9-THC

0.00%

**CBD** 

| Cannabinoid          | % wt  | mg/g  |
|----------------------|-------|-------|
| CBGA                 | 0.37  | 3.7   |
| Delta-9-THC          | 0.29  | 2.9   |
| THCA                 | 27.34 | 273.4 |
| Total Cannabinoids   | 28.00 | 280.0 |
| Calculated CBD Yield | 0.00  | 0.00  |