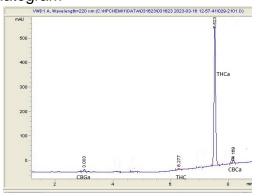

### Chromatogram

### Cannabinoid Profile by HPLC

0.29%

Delta-9-THC

0.00%

**CBD** 

| Cannabinoid          | % wt  | mg/g  |
|----------------------|-------|-------|
| CBGA                 | 0.37  | 3.7   |
| Delta-9-THC          | 0.29  | 2.9   |
| THCA                 | 27.34 | 273.4 |
| Total Cannabinoids   | 28.00 | 280.0 |
| Calculated CBD Yield | 0.00  | 0.00  |