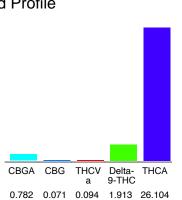

#### Cannabinoid Profile

#### Cannabinoid Profile by HPLC

0.19%

Delta-9-THC

0.00%

**CBD** 

| Cannabinoid          | % wt  | mg/g   |
|----------------------|-------|--------|
| CBGA                 | 0.782 | 7.82   |
| CBG                  | 0.071 | 0.76   |
| THCVa                | 0.094 | 0.94   |
| Delta-9-THC          | 0.191 | 1.96   |
| THCA                 | 26.10 | 261.24 |
| Total Cannabinoids   | 27.02 | 270.4  |
| Calculated Total THC | 27.10 | 271.04 |
| Calculated CBD Yield | 0.00  | 0.00   |