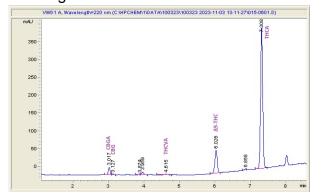

#### Chromatogram

#### Cannabinoid Profile by HPLC

0.19%

Delta-9-THC

0.00%

**CBD** 

| Cannabinoid          | % wt  | mg/g   |
|----------------------|-------|--------|
| CBGA                 | 0.782 | 7.82   |
| CBG                  | 0.071 | 0.76   |
| THCVa                | 0.094 | 0.94   |
| Delta-9-THC          | 0.191 | 1.96   |
| THCA                 | 26.10 | 261.24 |
| Total Cannabinoids   | 27.02 | 270.4  |
| Calculated Total THC | 27.10 | 271.04 |
| Calculated CBD Yield | 0.00  | 0.00   |