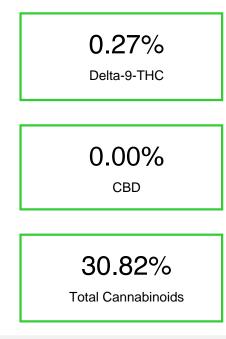

#### Cannabinoid Profile by HPLC

Cannabinoid % wt mg/g CBGA 1.21 12.1 Delta-9-THC 0.27 2.7 THCA 29.34 293.4 **Total Cannabinoids** 30.82 308.2 **Calculated CBD Yield** 0.00 0.00

Calculated Maximum CBD Yield = CBD + 0.877 \* CBDA