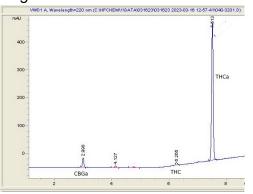

# Analysis Report

### Happy Shaman

#### Sample

Sour Diesel THC-A Hemp Sample Submitted: 03-16-2024; Report Date: 03-16-2024

## Sour Diesel THC-A Hemp

Plant Material: Flower

#### Chromatogram





#### Cannabinoid Profile by HPLC



Cannabinoid % wt mg/g CBGA 1.21 12.1 Delta-9-THC 0.27 2.7 THCA 29.34 293.4 **Total Cannabinoids** 30.82 308.2 **Calculated CBD Yield** 0.00 0.00

Calculated Maximum CBD Yield = CBD + 0.877 \* CBDA

Marin Analytics, LLC 250 Bel Marin Keys Blvd, Suite D4 Novato, CA 94949

415-936-6477 / sarabiancalana1@gmail.com

Sara Biancald

Sara Biancalana Chief Scientist

This sample has been tested by Marin Analytics, LLC using valid testing methodologies and a quality system. Values reported relate only to the sample tested. Marin Analytics, LLC makes no claims as to the efficacy, safety or other risks associated with any detected or non-detected levels of any compounds reported herein. This Certificate shall not be reproduced except in full, without the written