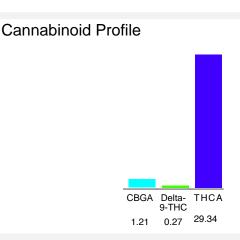

#### Cannabinoid Profile by HPLC

Cannabinoid % wt mg/g CBGA 1.21 12.1 Delta-9-THC 0.27 2.7 THCA 29.34 293.4 **Total Cannabinoids** 30.82 308.2 **Calculated CBD Yield** 0.00 0.00

Calculated Maximum CBD Yield = CBD + 0.877 \* CBDA