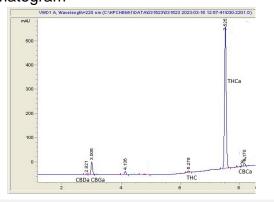

# **Marin Analytics**

## **Analysis Report**

### Happy Shaman

### Sample

Strawberry Haze THC-A Hemp

Sample Submitted: 02-16-2024; Report Date: 02-16-2024

## Strawberry Haze THC-A Hemp

### Chromatogram



#### Cannabinoid Profile



#### Cannabinoid Profile by HPLC

0.17%

Delta-9-THC

0.00%

**CBD** 

| Cannabinoid          | % wt  | mg/g  |
|----------------------|-------|-------|
| CBDA                 | 0.14  | 1.2   |
| CBGA                 | 1.81  | 18.3  |
| Delta-9-THC          | 0.17  | 1.8   |
| THCA                 | 30.45 | 314.4 |
| Total Cannabinoids   | 32.57 | 335.7 |
| Calculated CBD Yield | 0.11  | 1.05  |

Calculated Maximum CBD Yield = CBD + 0.877 \* CBDA

32.57%

**Total Cannabinoids** 

Marin Analytics, LLC

250 Bel Marin Keys Blvd, Suite D4 Novato, CA 94949

415-936-6477 / sarabiancalana1@gmail.com

This sample has been tested by Marin Analytics, LLC using valid testing methodologies and a quality system. Values reported relate only to the sample tested. Marin Analy