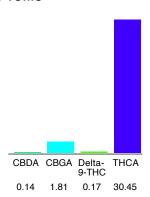

#### Cannabinoid Profile by HPLC

0.17%

Delta-9-THC

0.00%

**CBD** 

| Cannabinoid          | % wt  | mg/g  |
|----------------------|-------|-------|
| CBDA                 | 0.14  | 1.2   |
| CBGA                 | 1.81  | 18.3  |
| Delta-9-THC          | 0.17  | 1.8   |
| THCA                 | 30.45 | 314.4 |
| Total Cannabinoids   | 32.57 | 335.7 |
| Calculated CBD Yield | 0.11  | 1.05  |