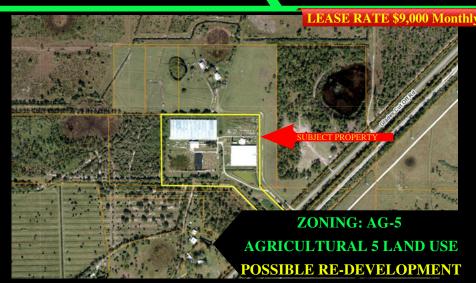

# **17+ ACRES**

17300 GLADES CUT OFF RD PORT ST LUCIE, FL 34987

**LEASE RATE \$9,000 Monthly** 

## **17+ ACRES**

17300 GLADES CUT OFF RD PORT ST LUCIE, FL 34987

**LEASE RATE \$9,000 Monthly** 