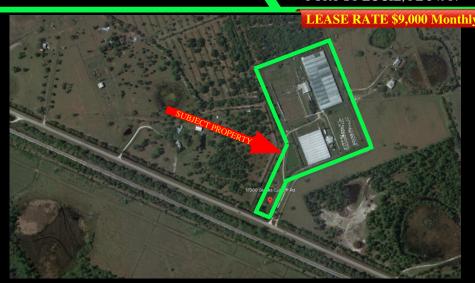

# **17+ ACRES**

17300 GLADES CUT OFF RD PORT ST LUCIE, FL 34987

**LEASE RATE \$9,000 Monthly** 

## **17+ ACRES**

17300 GLADES CUT OFF RD PORT ST LUCIE, FL 34987

**LEASE RATE \$9,000 Monthly** 