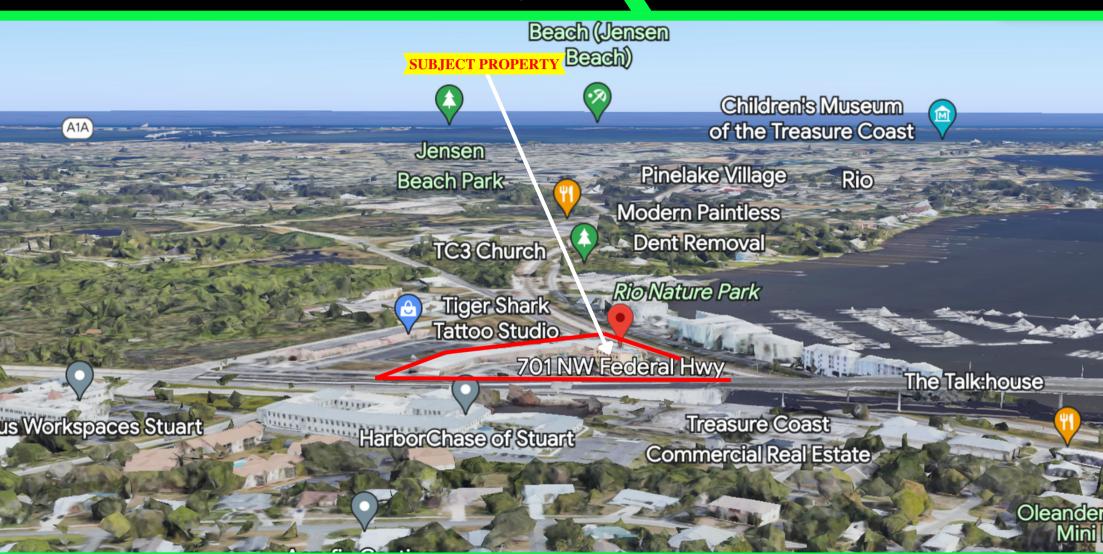

## Office Spaces at Riverside Plaza 701 NW Federal Hwy Stuart, FL 34994

- Excellent opportunity to lease two 1,000 sf office units in the Riverside Plaza building, located along the Roosevelt Bridge in Stuart FL.
- Interior features include: tile flooring throughout, private offices, ample parking, and signage.
- Property neighbors the exquisite Harborage Yacht Club and Marina, and is located in close proximity to Stuart's Historic Downtown, the Treasure Coast Mall, and Jensen Beach High School.
- This location offers easy access to Federal Hwy, the Roosevelt Bridge and other major highways such as I-95 and Florida's Turnpike.
- Allowed uses includes professional, medical offices, outreach centers and more.

## **Office Spaces at Riverside Plaza**

701 NW Federal Hwy Stuart, FL 34994