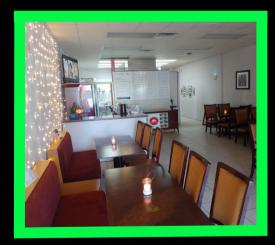

### **Business Details:**

At Indian-Cafe, you can find a variety of Indian cuisines such as Chana Makhani, Palak Paneer, Lamb Roganjosh, and Lamb Korma. We are conveniently located on Selvitz Road. You may also place orders online for carryout or delivery!

- Cuisines
- **✓**Indian **✓**Chicken **✓**Seafood
- Atmosphere
- **✓** Casual Dining **✓** Good For Group
  - Food Types
- **✓**Comfort Food **✓**Vegetarian Options
  - Service Options
  - **✓**Free Parking **✓**Has TV