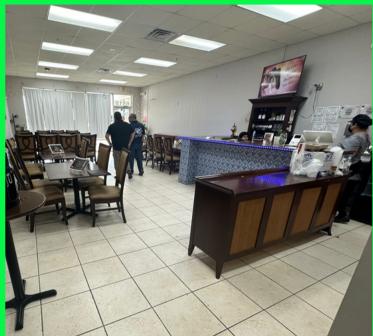

### **Business Details:**

At Indian-Cafe, you can find a variety of Indian cuisines such as Chana Makhani, Palak Paneer, Lamb Roganjosh, and Lamb Korma. We are conveniently located on Selvitz Road. You may also place orders online for carryout or delivery!

- Cuisines
- **✓**Indian **✓**Chicken **✓**Seafood
- Atmosphere
- **✓** Casual Dining **✓** Good For Group
  - Food Types
- **✓**Comfort Food **✓**Vegetarian Options
  - Service Options
  - **✓**Free Parking **✓**Has TV