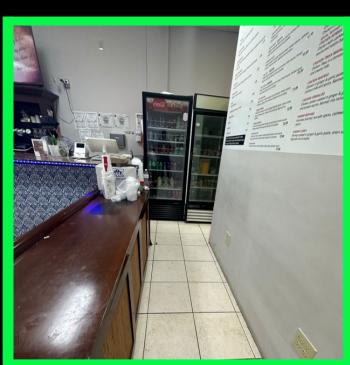

### **Business Details:**

At Indian-Cafe, you can find a variety of Indian cuisines such as Chana Makhani, Palak Paneer, Lamb Roganjosh, and Lamb Korma. We are conveniently located on Selvitz Road. You may also place orders online for carryout or delivery!

- Cuisines
- **✓**Indian **✓**Chicken **✓**Seafood
- Atmosphere
- **✓** Casual Dining **✓** Good For Group
  - Food Types
- **✓**Comfort Food **✓**Vegetarian Options
  - Service Options
  - **✓**Free Parking **✓**Has TV