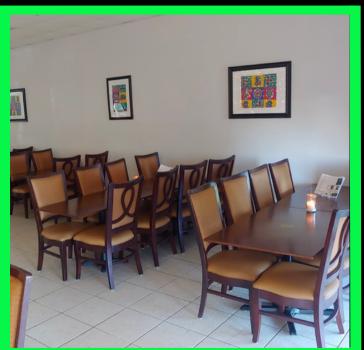

### **Business Details:**

At Indian-Cafe, you can find a variety of Indian cuisines such as Chana Makhani, Palak Paneer, Lamb Roganjosh, and Lamb Korma. We are conveniently located on Selvitz Road. You may also place orders online for carryout or delivery!

- Cuisines
- **✓**Indian **✓**Chicken **✓**Seafood
- Atmosphere
- **✓** Casual Dining **✓** Good For Group
  - Food Types
- **✓**Comfort Food **✓**Vegetarian Options
  - Service Options
  - **✓**Free Parking **✓**Has TV