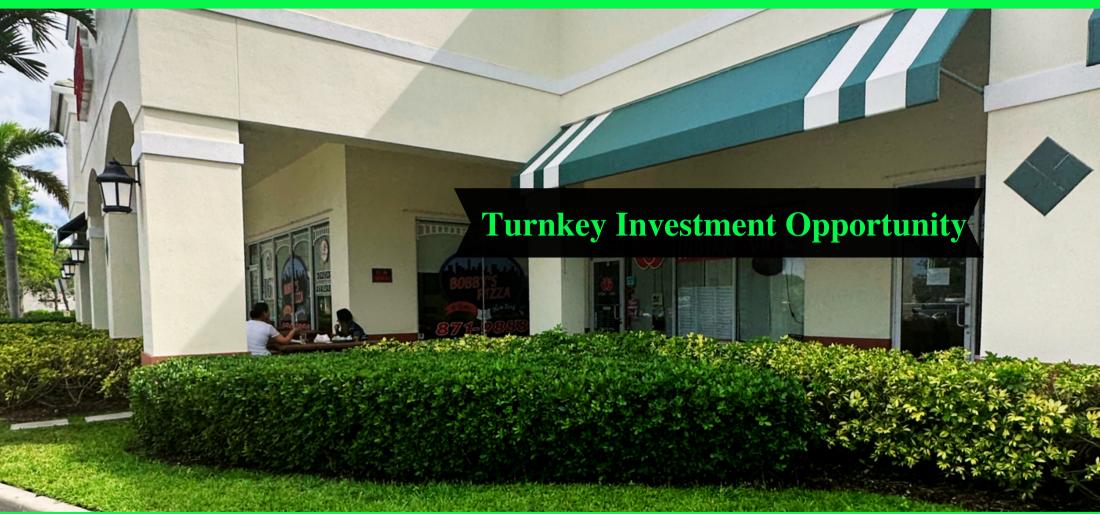

### **Indian Restaurant**

PRESENTED BY:

### **Business Details:**

At Indian-Cafe, you can find a variety of Indian cuisines such as Chana Makhani, Palak Paneer, Lamb Roganjosh, and Lamb Korma. We are conveniently located on Selvitz Road. You may also place orders online for carryout or delivery!