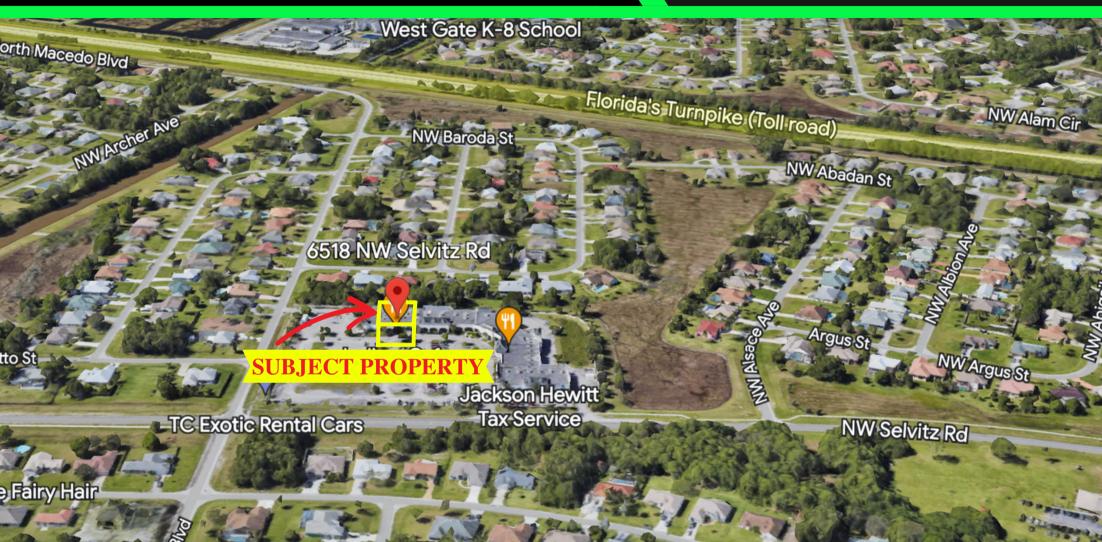

### **Business Details:**

At Indian-Cafe, you can find a variety of Indian cuisines such as Chana Makhani, Palak Paneer, Lamb Roganjosh, and Lamb Korma. We are conveniently located on Selvitz Road. You may also place orders online for carryout or delivery!