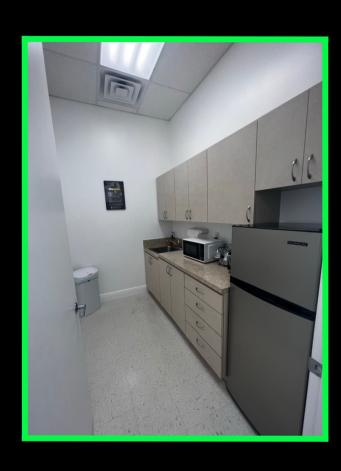

#### **Office Details:**

Medical and Professional Office units are available
For Lease at \$22 SF with 1,000 SF available
September 1st for \$1,850 monthly.
The units include tile throughout five offices,
reception area, bathroom, and kitchen.
Port St. Lucie Blvd, ADT Count is 47,000.
Port St. Lucie is Florida's fastest growing city with
Yr. round great weather and No State Income Tax.
Lease your professional office in Florida today!