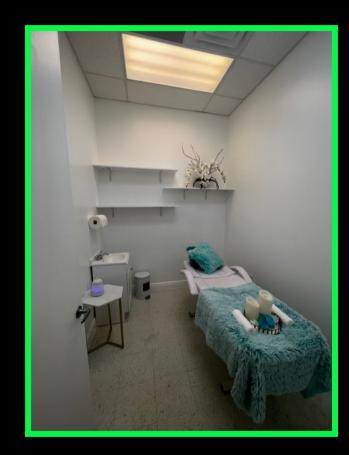

#### **Office Details:**

Medical and Professional Office units are available
For Lease at \$22 SF with 1,000 SF available
September 1st for \$1,850 monthly.
The units include tile throughout five offices,
reception area, bathroom, and kitchen.
Port St. Lucie Blvd, ADT Count is 47,000.
Port St. Lucie is Florida's fastest growing city with
Yr. round great weather and No State Income Tax.
Lease your professional office in Florida today!