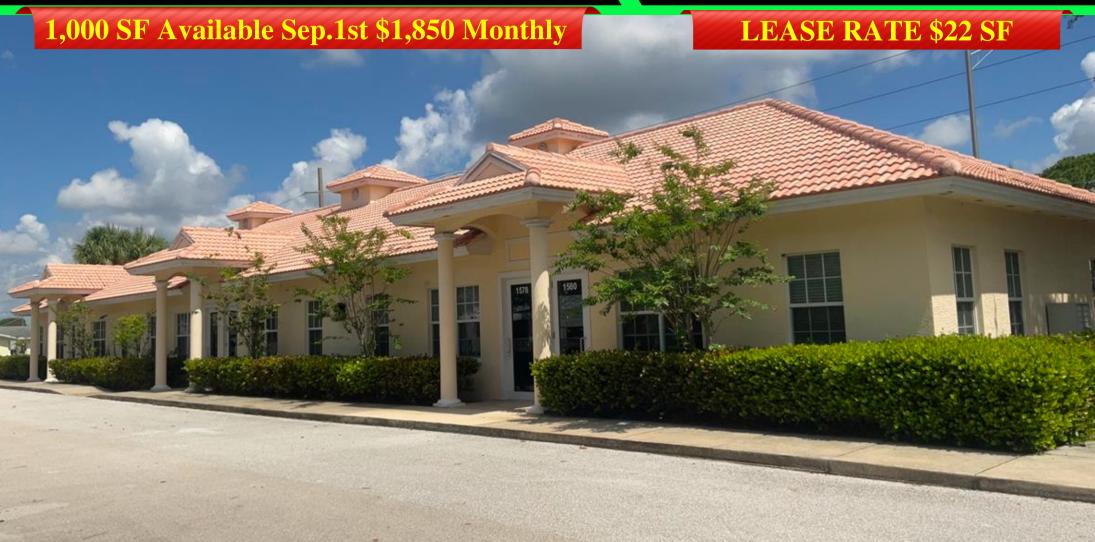

### 1,000 SF Available Sep.1st \$1,850 Monthly

#### LEASE RATE \$22 SF

#### **Office Details:**

Medical and Professional Office units are available
For Lease at \$22 SF with 1,000 SF available
September 1st for \$1,850 monthly.
The units include tile throughout five offices,
reception area, bathroom, and kitchen.
Port St. Lucie Blvd, ADT Count is 47,000.
Port St. Lucie is Florida's fastest growing city with
Yr. round great weather and No State Income Tax.
Lease your professional office in Florida today!