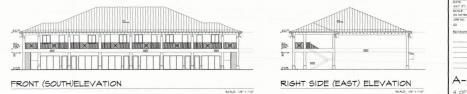

#### **Development Property** 0 SW Paar Drive, Port St. Lucie, FL. **SITE PLAN**

Site Plan Approved Development Property

COMMER

S

Jucie Blvd. Port Saint Lucie, FL 34952

Building Size = 6,500 SF

FRONT (SOUTH)ELEVATION

#### **Development Property** 0 SW Paar Drive, Port St. Lucie, FL. E S **SITE PLAN** 1847 SE Port Saint Lucie Blvd, Port Saint Lucie, FL 34952 BUILDING 16a -100 'E''' 0X 4 REAR (NORTH)ELEVATION RIGHT SIDE (EAST) ELEVATION 1 BCALE: 1/8" + 1-0" SCALE: US" = 1'-0' 0 CHECKED F DATE JLY 27. 20 100 M/2