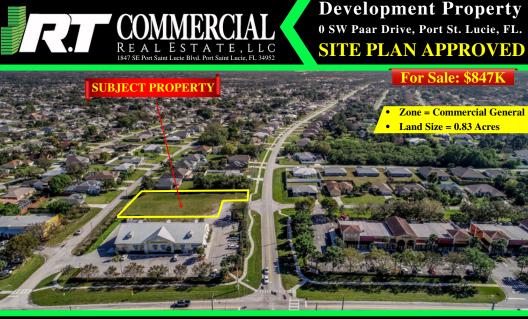

#### Jorge Tovar

Phone: 772.200.9396 Email: jtovar.rtcommercial@gmail.com 1847 SE Port Saint Lucie Blvd. Port Saint Lucie, FL 34952 W W W R T - C R E. C O M

#### **Development Property** 0 SW Paar Drive, Port St. Lucie, FL. **SITE PLAN**

Site Plan Approved Development Property

COMMER

S

Jucie Blvd. Port Saint Lucie, FL 34952



Building Size = 6,500 SF

FRONT (SOUTH)ELEVATION

Parking Spots = 45

#### Jorge Tovar

Phone: 772.200.9396 Email: jtovar.rtcommercial@gmail.com 1847 SE Port Saint Lucie Blvd. Port Saint Lucie, FL 34952

> F ( O M W W R ſ R

#### **Development Property** 0 SW Paar Drive, Port St. Lucie, FL. E S **SITE PLAN** 1847 SE Port Saint Lucie Blvd, Port Saint Lucie, FL 34952 BUILDING 16a -100 'E''' 0X 4 REAR (NORTH)ELEVATION RIGHT SIDE (EAST) ELEVATION 1 BCALE: 1/8" +