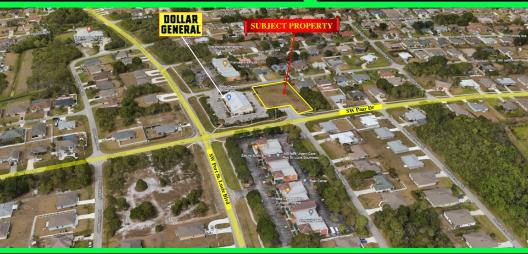

Jucie Blvd. Port Saint Lucie, FL 34952



Building Size = 6,500 SF

FRONT (SOUTH)ELEVATION

Parking Spots = 45

#### Jorge Tovar

Phone: 772.200.9396 Email: jtovar.rtcommercial@gmail.com 1847 SE Port Saint Lucie Blvd. Port Saint Lucie, FL 34952

> F ( O M W W R ſ R

#### **Development Property** 0 SW Paar Drive, Port St. Lucie, FL. E S **SITE PLAN** 1847 SE Port Saint Lucie Blvd, Port Saint Lucie, FL 34952 BUILDING 16a -100 'E''' 0X 4 REAR (NORTH)ELEVATION RIGHT SIDE (EAST) ELEVATION 1 BCALE: 1/8" + 1-0" SCALE: US" = 1'-0' 0 CHECKED F DATE JLY 27. 20 100 M/2



## Jorge Tovar

Phone: 772.200.9396 Email: jtovar.rtcommercial@gmail.com 1847 SE Port Saint Lucie Blvd. Port Saint Lucie, FL 34952

<u>WWW.RI-CRE.COM</u>





## Development Property 0 SW Paar Drive, Port St. Lucie, FL. AERIAL MAP



## Jorge Tovar

Phone: 772.200.9396 Email: jtovar.rtcommercial@gmail.com 1847 SE Port Saint Lucie Blvd. Port Saint Lucie, FL 34952 W W W R I - C R E C O M



# DEVELOPMENT PROPERTY PRESENTED BY: Jorge Tovar

Phone: 772-200-9396 Email: jtovar.rtcommercial@gmail.com

#### **Disclaimer Statement**

This information has been prepared only for information purposes to assist a potential buyer in determining whether it wishes to proceed with an in- depth investigation of the property and/or business. Seller and any of its officers, employees or agents specifically disclaims any representation or warranty, express or implied, as to the accuracy or completeness of the offering materials or any accompanying information, and no legal commitment, obligation or liability of Seller or its officers, em