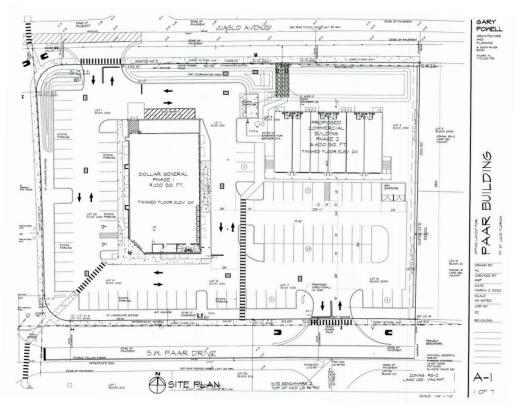

#### **Development Property** 0 SW Paar Drive, Port St. Lucie, FL. **SITE PLAN**

Site Plan Approved Development Property

COMMER

S

Jucie Blvd. Port Saint Lucie, FL 34952

Building Size = 6,500 SF

FRONT (SOUTH)ELEVATION

Parking Spots = 45