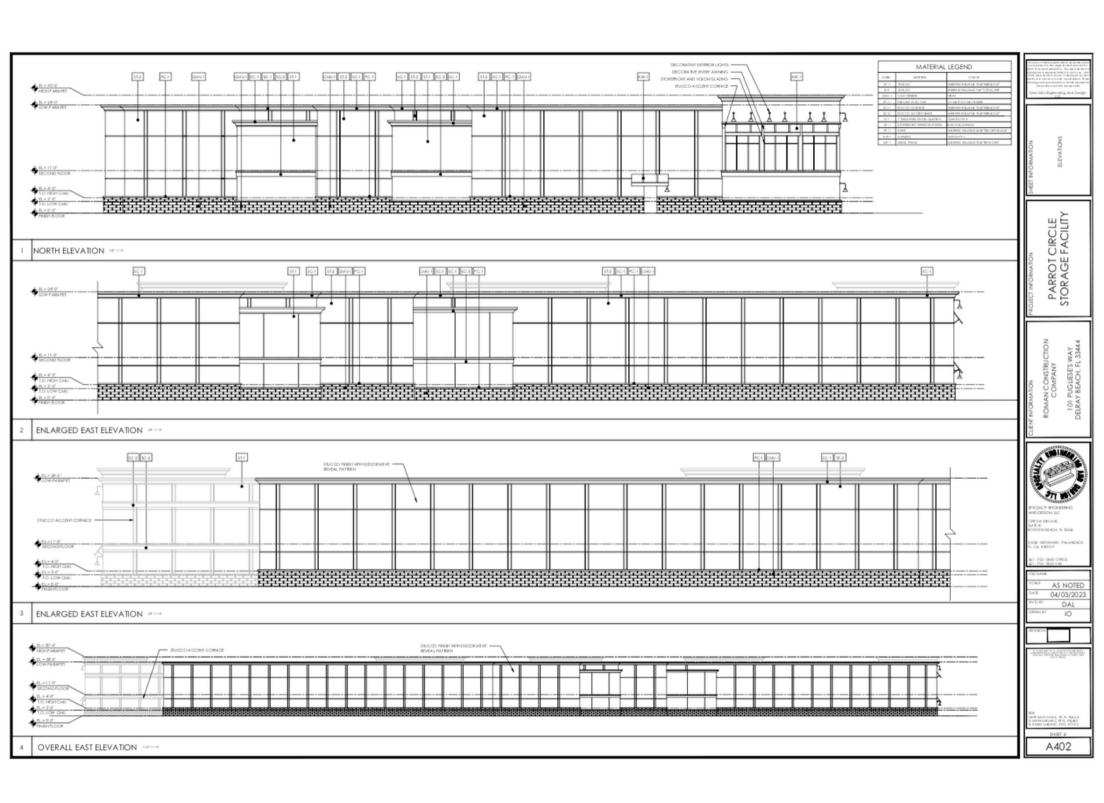

#### **Development Opportunity**

### **Property Details:**

• Parcel ID#: 55-38-41-000-060-00030-6

• Land Size: 11 Acres

• Zone: Commercial General

• Site Address: 450 SE Parrot Cir Stuart, FL

450 SE Parrot Cir Stuart, FL 34997