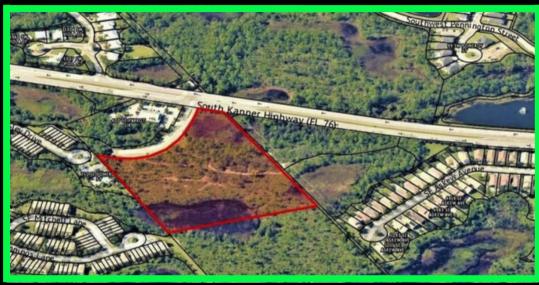

SE Parrot Cir Stuart, FL 34997

### For Sale \$5MM



## Alex Rodriguez-Torres

Phone: 772.353.0638 Email: RTEincorporated@aol.com

1847 SE Port Saint Lucie Blvd. Port Saint Lucie, FL 34952

www.RT-CRE.com



### **Self Storage Development Opportunity**

450 SE Parrot Cir Stuart, FL 34997

### For Sale \$5MM

#### **Development Opportunity**

### **Property Details:**

• Parcel ID#: 55-38-41-000-060-00030-6

• Land Size: 11 Acres

• Zone: Commercial General

• Site Address: 450 SE Parrot Cir Stuart, FL



450 SE Parrot Cir Stuart, FL 34997

### Alex Rodriguez- Torres

Phone: 772.353.0638 Email: RTEincorporated@aol.com

1847 SE Port Saint Lucie Blvd. Port Saint Lucie, FL 34952

www.RT-CRE.COM



# Self Storage Development Opportunity 450 SE Parrot Cir Stuart, FL 34997

# **Demographics**



450 SE Parrot Cir Stuart, FL 34997

|                        |           | 1-Mile    | 3-Miles    | 5-Miles     |
|------------------------|-----------|-----------|------------|-------------|
| Total Population       |           | 3,863     | 43,519     | 104,191     |
| Population Median Age  |           | 45        | 44         | 49          |
| Population by Age      | 0-9 Yrs   | 364 (9%)  | 3783 (8%)  | 7877 (7%)   |
|                        | 10-19 Yrs | 382 (9%)  | 5285 (12%) | 10670 (10%) |
|                        | 20-29 Yrs | 309 (7%)  | 4973 (11%) | 9056 (8%)   |
|                        | 30-39 Yrs | 547 (14%) | 4628 (10%) | 8952 (8%)   |
|                        | 40-49 Yrs | 445 (11%) | 5036 (11%) | 10932 (10%) |
|                        | 50-59 Yrs | 587 (15%) | 6090 (13%