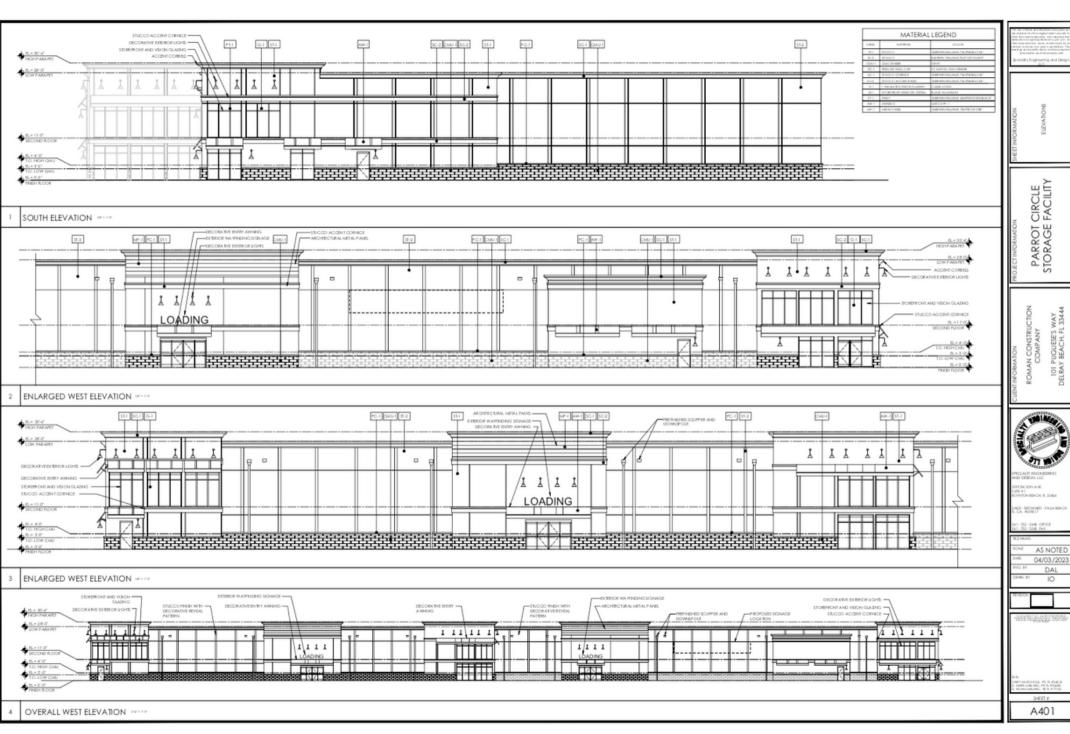

#### **Development Opportunity**

### **Property Details:**

• Parcel ID#: 55-38-41-000-060-00030-6

• Land Size: 11 Acres

• Zone: Commercial General

• Site Address: 450 SE Parrot Cir Stuart, FL

450 SE Parrot Cir Stuart, FL 34997