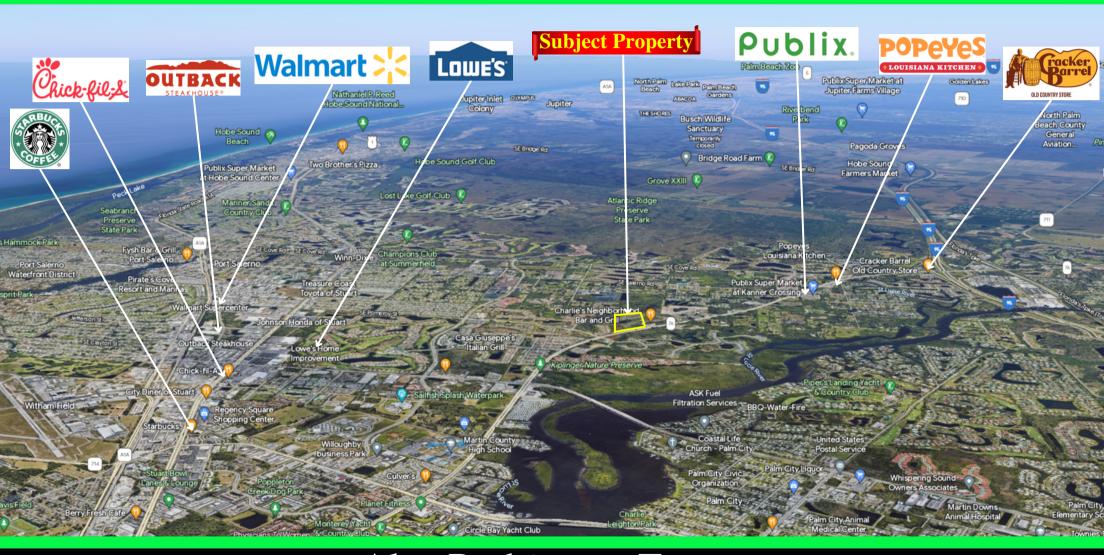

|           | \$63,264  | \$61,384   | \$64,085    |
| Total Household Income | < 24K     | 253 (15%) | 3082 (18%) | 7985 (18%)  |
|                        | 25-49K    | 383 (24%) | 3836 (22%) | 9532 (21%)  |
|                        | 50-74K    | 302 (18%) | 3519 (20%) | 7934 (17%)  |
|                        | 75-99K    | 233 (14%) | 2230 (13%) | 5097 (11%)  |
|                        | 100-199K  | 327 (20%) | 3184 (18%) | 9594 (21%)  |
|                        | 200K+     | 94 (5%)   | 1211 (7%)  | 3985 (9%)   |

### Alex Rodriguez- Torres

Phone: 772.353.0638 Email: RTEincorporated@aol.com

1847 SE Port Saint Lucie Blvd. Port Saint Lucie, FL 34952

www.RT-CRE.com



A201









### **Self Storage Development Opportunity**

450 SE Parrot Cir Stuart, FL 34997

# **Aerial Map**



### Alex Rodriguez- Torres

Phone: 772.353.0638 Email: RTEincorporated@aol.com

1847 SE Port Saint Lucie Blvd. Port Saint Lucie, FL 34952

WWW.RT-CRE.COM



#### Disclaimer Statement

This information has been prepared only for information purposes to assist a potential buyer in determining whether it wishes to proceed with an in-depth investigation of the property and/or business. Seller and any of its officers, employees or agents specifically disclaims any representation or warranty, express or implied, as to the accuracy or completeness of the offering materials or any accompanying information, and no legal commitment, obligation or liability of Seller or its officers, employees or agents shall arise by reason of the materials or accompanying information. Interested parties are expec