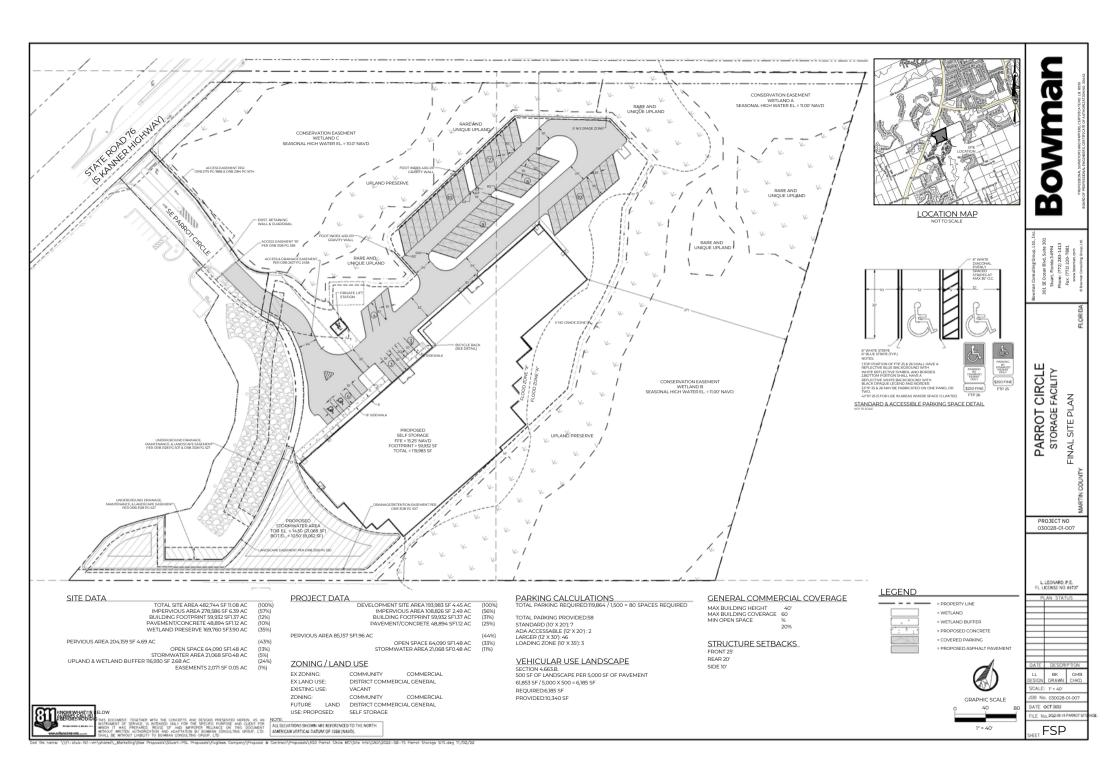

#### **Development Opportunity**

### **Property Details:**

• Parcel ID#: 55-38-41-000-060-00030-6

• Land Size: 11 Acres

• Zone: Commercial General

• Site Address: 450 SE Parrot Cir Stuart, FL

450 SE Parrot Cir Stuart, FL 34997