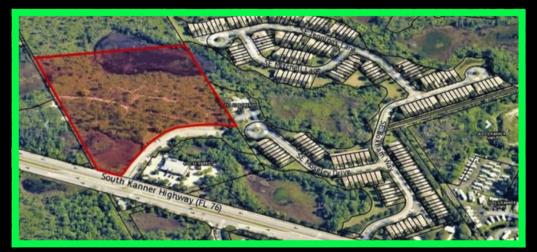

Self Storage Development Opportunity 450 SE Parrot Cir Stuart, FL 34997

### For Sale \$5MM



## Alex Rodriguez-Torres

Phone: 772.353.0638 Email: RTEincorporated@aol.com

1847 SE Port Saint Lucie Blvd. Port Saint Lucie, FL 34952

www.RT-CRE.com



### **Self Storage Development Opportunity**

450 SE Parrot Cir Stuart, FL 34997

### For Sale \$5MM

#### **Development Opportunity**

### **Property Details:**

• Parcel ID#: 55-38-41-000-060-00030-6

• Land Size: 11 Acres

• Zone: Commercial General

• Site Address: 450 SE Parrot Cir Stuart, FL



450 SE Parrot Cir Stuart, FL 34997

### Alex Rodriguez- Torres

Phone: 772.353.0638 Email: RTEincorporated@aol.com

1847 SE Port Saint Lucie Blvd. Port Saint Lucie, FL 34952

www.RT-CRE.COM



# Self Storage Development Opportunity 450 SE Parrot Cir Stuart, FL 34997

# **Demographics**



450 SE Parrot Cir Stuart, FL 34997

|                        |           | 1-Mile    | 3-Miles    | 5-Miles     |
|------------------------|-----------|-----------|------------|-------------|
| Total Population       |           | 3,863     | 43,519     | 104,191     |
| Population Median Age  |           | 45        | 44         | 49          |
| Population by Age      | 0-9 Yrs   | 364 (9%)  | 3783 (8%)  | 7877 (7%)   |
|                        | 10-19 Yrs | 382 (9%)  | 5285 (12%) | 10670 (10%) |
|