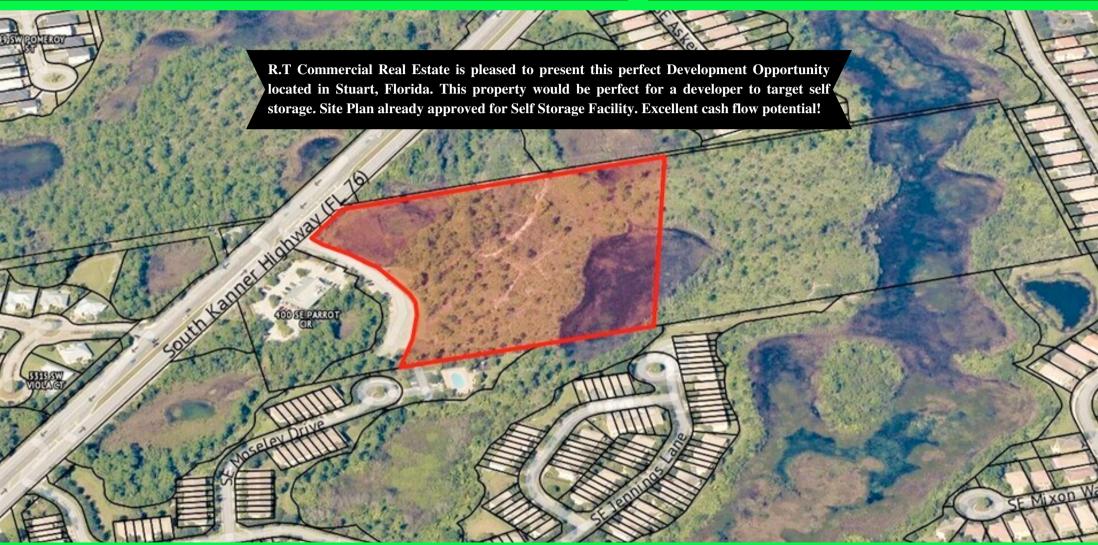

#### **Development Opportunity**

### **Property Details:**

• Parcel ID#: 55-38-41-000-060-00030-6

• Land Size: 11 Acres

• Zone: Commercial General

• Site Address: 450 SE Parrot Cir Stuart, FL

450 SE Parrot Cir Stuart, FL 34997