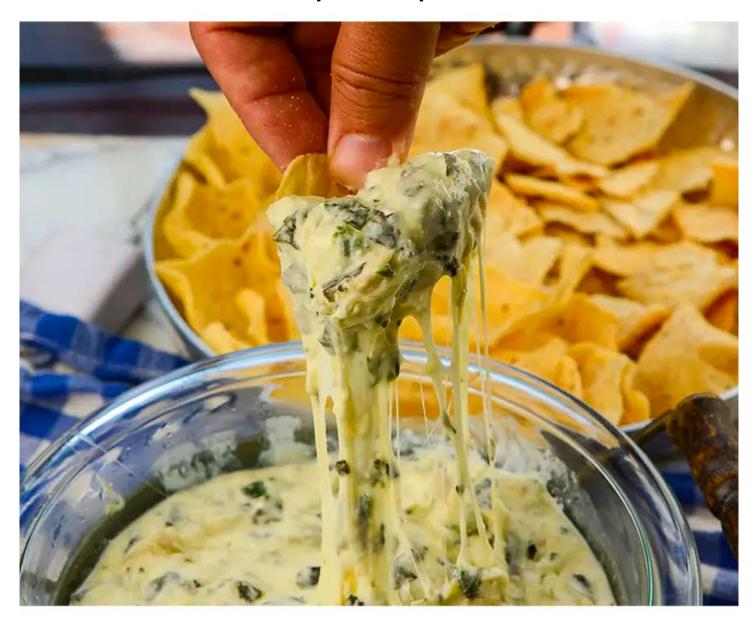

Do a Quick Release.

Stir in Cheese

Transfer to a bowl and serve with corn chips or bread. This will thicken more as it cools.