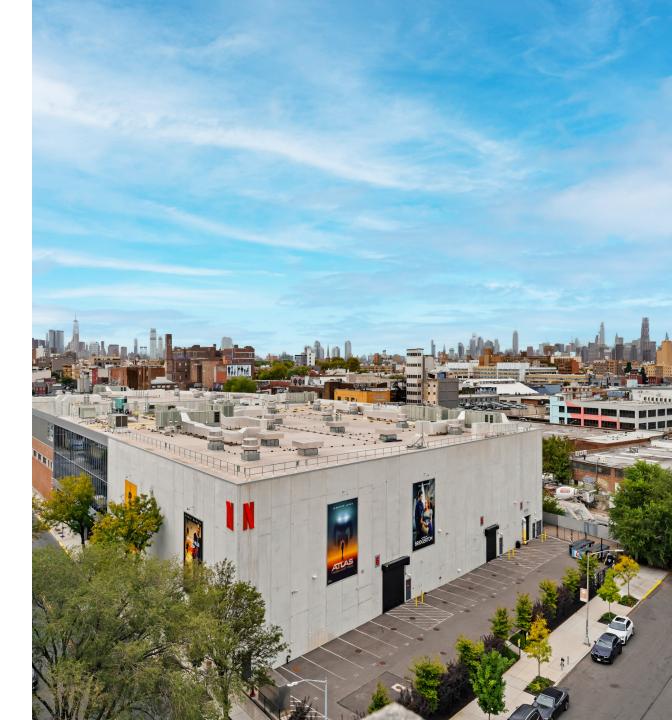

### 100 Bogart Street

Bordered by the Morgan L train — with its ultra-fashionable surrounds — and NETFLIX's immense, neighborhood-redefining film and television studios, 100 Bogart Street is a commanding six stories of impeccable new construction.

### **Features**

Glass and steel windows wrap two hundred feet of street-level retail/hospitality frontage, inviting the abundant creative professional and loft resident passersby into 100 Bogart Street's powerhouse interior spaces.

An attended foyer provides elevator access to private, sub-grade parking below and five light-soaked, polished upper floors above, complete with leading-edge amenities and both a  $\pm 3,800$ sf, wrap-around fifth-floor promenade and a  $\pm 3,600$ sf roof deck and cabana with panoramic views of north Brooklyn and the city skyline.