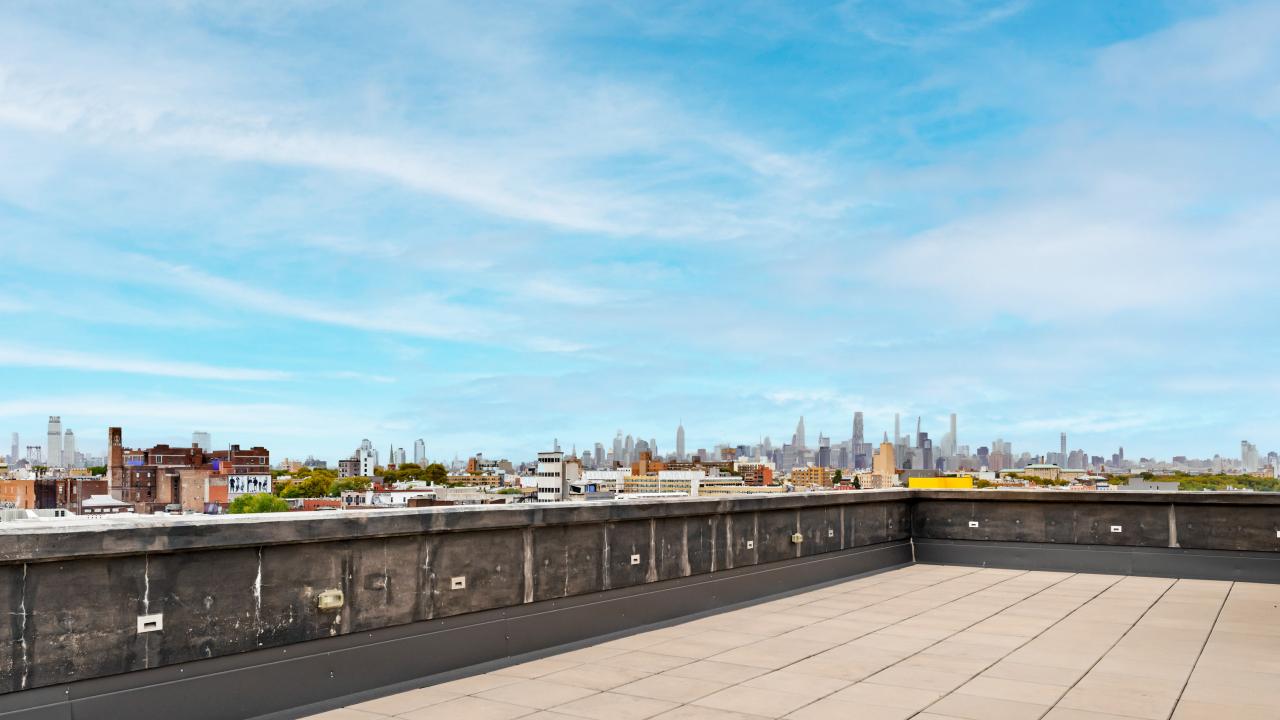

An attended foyer provides elevator access to private, sub-grade parking below and five light-soaked, polished upper floors above, complete with leading-edge amenities and both a  $\pm 3,800$ sf, wrap-around fifth-floor promenade and a  $\pm 3,600$ sf roof deck and cabana with panoramic views of north Brooklyn and the city skyline.

Whatever the want, 100 Bogart Street has a modern, flexible framework to answer the needs of your operation.

Retail visibility

Gallery kitchen space

Outdoor promenade

High ceilings Skyline views Sub-grade parking Central HVAC
Attended lobby
Trophy build