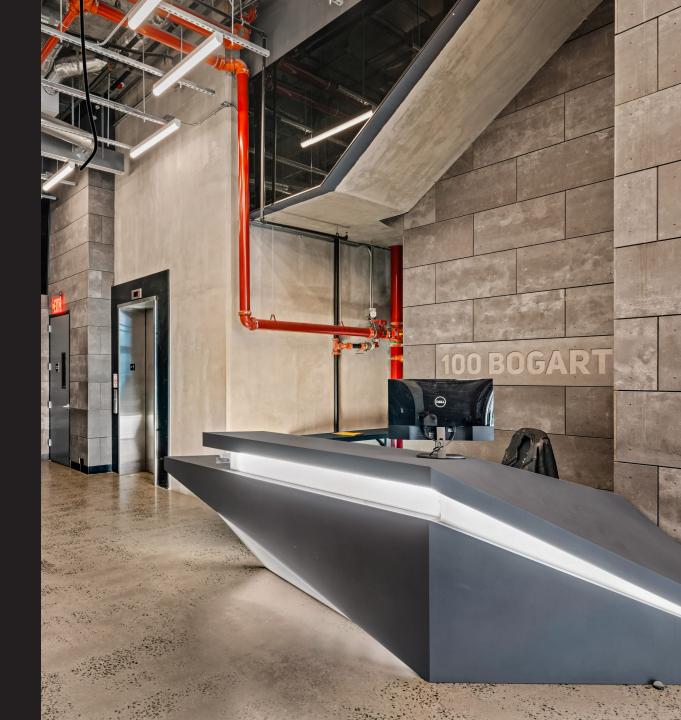

An attended foyer provides elevator access to private, sub-grade parking below and five light-soaked, polished upper floors above, complete with leading-edge amenities and both a  $\pm 3,800$ sf, wrap-around fifth-floor promenade and a  $\pm 3,600$ sf roof deck and cabana with panoramic views of north Brooklyn and the city skyline.