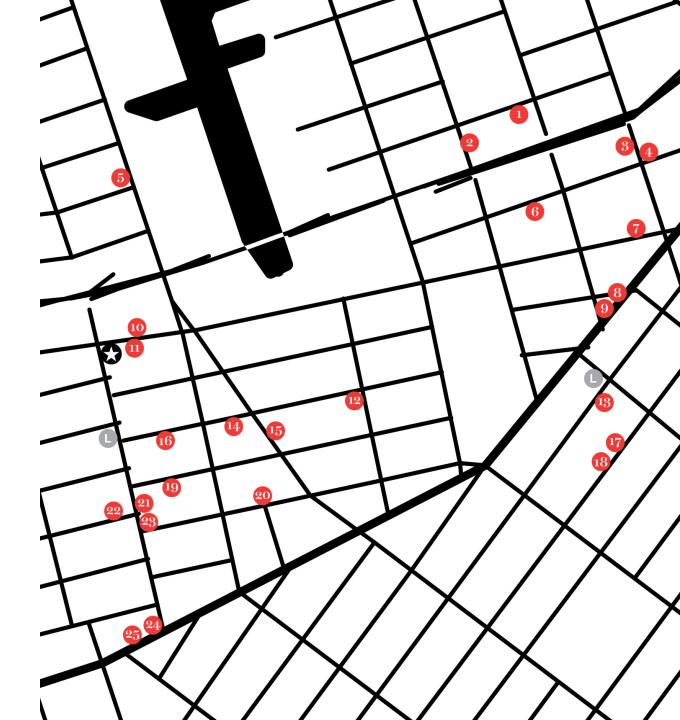

Make a strategic move and join established, world-class neighbors Avant Gardner, NETFLIX, The Red Pavilion, House of Yes, La Cabra, Roberta's, Millwright, Elswhere, Vans Skate Space 198, Ichiran, and many more in the center of Bushwick's globaly-recognized cultural scene.

## Cohorts

1. <u>Brooklyn Mirage</u>

**Avant Gardner** 

3. <u>99 Scott</u>

SILO

Our Wicked Lady

Vans Skate Space 198

**Elsewhere** 

The Red Pavilion

9. Jupiter Disco

10. NETFLIX

11. Ichiran

12. <u>Falansai</u> 13. House of Yes 14. Sobre Masa

15. The Post BK

16. <u>Otis</u>

17. KCBC

18. Kato Sake Works

19. Sey Coffee

20. BabyCobra Yoga

21. Food Story

22. Roberta's

23. Syndicated Theater

24. Bake Shop

25. Maloya

Morgan Ave, Jefferson St

"A new era in the union of commerce and community is emerging in New York City, a redefinition of the way we communicate, collaborate, and contribute — spurred on by our common prevailing over the complex questions of our time... ushering in a broader commitment to deep work; a refinement in drawing from and evolving our passion and skill; and a new sense of confidence and limitlessness in harnessing an unassailable collective cultural creativity..."