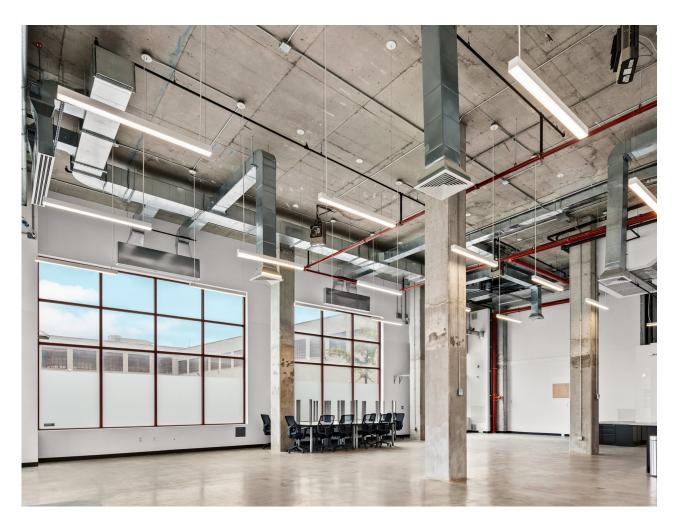

Whatever the want, 100 Bogart Street has a modern, flexible framework to answer the needs of your operation.

Retail visibility

Gallery kitchen space

Outdoor promenade

High ceilings Skyline views Sub-grade parking Central HVAC
Attended lobby
Trophy build