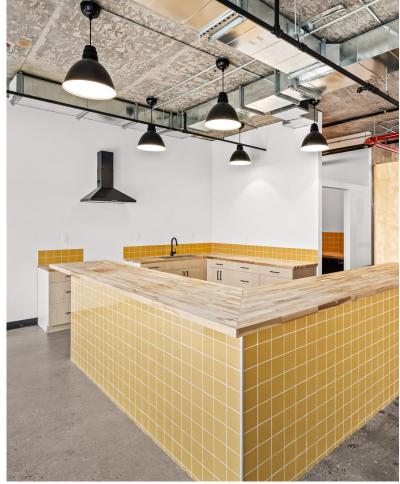

### **Features**

Glass and steel windows wrap two hundred feet of street-level retail/hospitality frontage, inviting the abundant creative professional and loft resident passersby into 100 Bogart Street's powerhouse interior spaces.

Whatever the want, 100 Bogart Street has a modern, flexible framework to answer the needs of your operation.

Retail visibility

Gallery kitchen space

Outdoor promenade

High ceilings Skyline views Sub-grade parking Central HVAC
Attended lobby
Trophy build