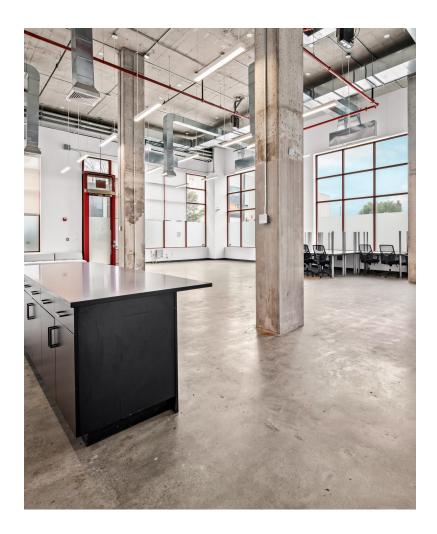

An attended foyer provides elevator access to private, sub-grade parking below and five light-soaked, polished upper floors above, complete with leading-edge amenities and both a  $\pm 3,800$ sf, wrap-around fifth-floor promenade and a  $\pm 3,600$ sf roof deck and cabana with panoramic views of north Brooklyn and the city skyline.

Whatever the want, 100 Bogart Street has a modern, flexible framework to answer the needs of your operation.

Retail visibility

Gallery kitchen space

Outdoor promenade

High ceilings Skyline views Sub-grade parking Central HVAC
Attended lobby
Trophy build