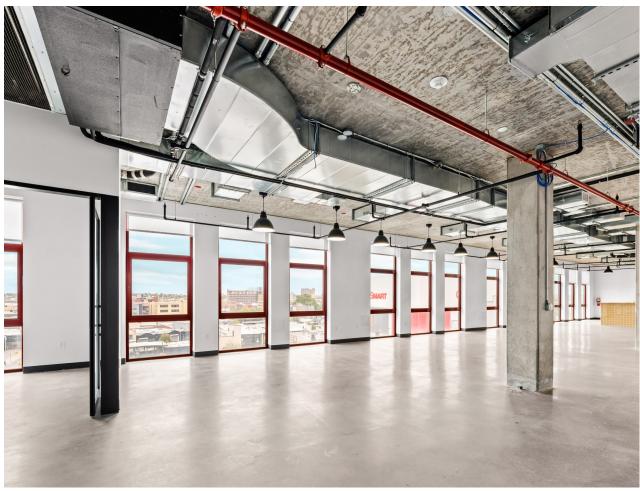

An attended foyer provides elevator access to private, sub-grade parking below and five light-soaked, polished upper floors above, complete with leading-edge amenities and both a  $\pm 3,800$ sf, wrap-around fifth-floor promenade and a  $\pm 3,600$ sf roof deck and cabana with panoramic views of north Brooklyn and the city skyline.

Whatever the want, 100 Bogart Street has a modern, flexible framework to answer the needs of your operation.

Retail visibility

Gallery kitchen space

Outdoor promenade

High ceilings Skyline views Sub-grade parking Central HVAC
Attended lobby
Trophy build