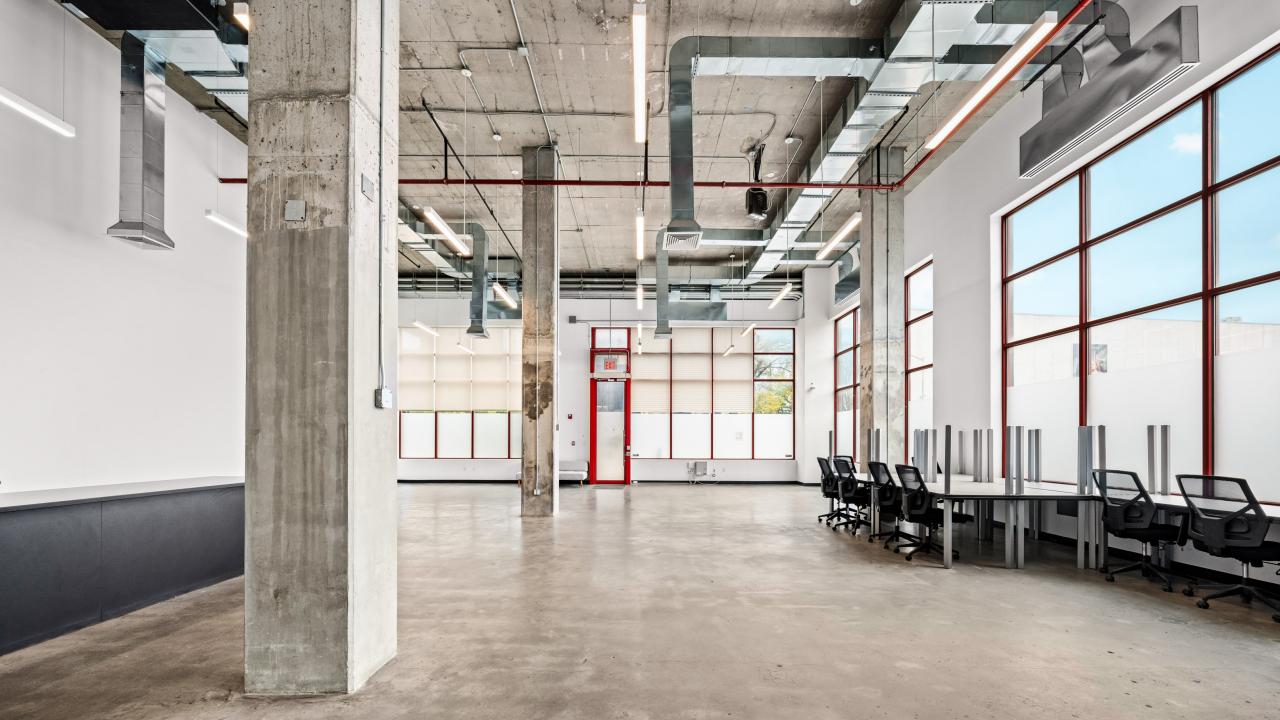

### **Features**

Glass and steel windows wrap two hundred feet of street-level retail/hospitality frontage, inviting the abundant creative professional and loft resident passersby into 100 Bogart Street's powerhouse interior spaces.

An attended foyer provides elevator access to private, sub-grade parking below and five light-soaked, polished upper floors above, complete with leading-edge amenities and both a  $\pm 3,800$ sf, wrap-around fifth-floor promenade and a  $\pm 3,600$ sf roof deck and cabana with panoramic views of north Brooklyn and the city skyline.

Whatever the want, 100 Bogart Street has a modern, flexible framework to answer the needs of your operation.

Retail visibility

Gallery kitchen space

Outdoor promenade

High ceilings Skyline views Sub-grade parking Central HVAC
Attended lobby
Trophy build