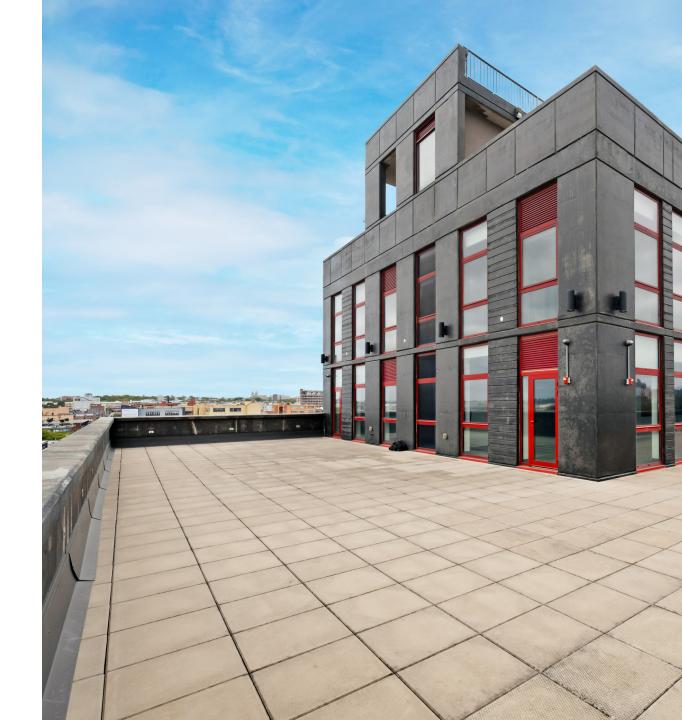

#### Accessory

±3,800sf terrace, ±3,628sf roof deck, sub-grade parking

An attended foyer provides elevator access to private, sub-grade parking below and five light-soaked, polished upper floors above, complete with leading-edge amenities and both a  $\pm 3,800$ sf, wrap-around fifth-floor promenade and a  $\pm 3,600$ sf roof deck and cabana with panoramic views of north Brooklyn and the city skyline.