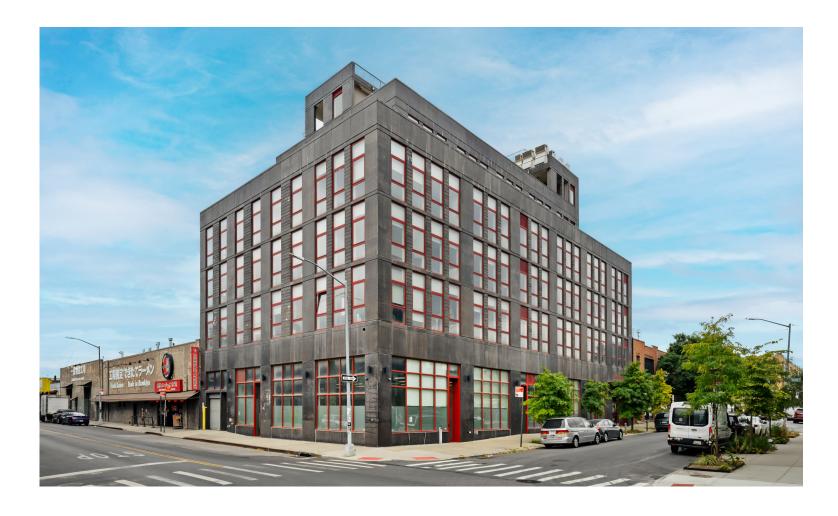

### 100 Bogart Street

Bordered by the Morgan L train — with its ultra-fashionable surrounds — and NETFLIX's immense, neighborhood-redefining film and television studios, 100 Bogart Street is a commanding six stories of impeccable new construction.

### **Features**

Glass and steel windows wrap two hundred feet of street-level retail/hospitality frontage, inviting the abundant creative professional and loft resident passersby into 100 Bogart Street's powerhouse interior spaces.