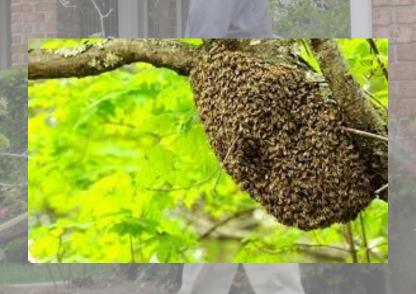

## Pesticide Storage Regs

- Vehicles
- Commercial Buildings
- Residential Properties
- "Keep out of reach of children or unauthorized persons"
- GUP vs RUP

- Pest or not? Depends.
- County Bee Supervisors
- Swarming