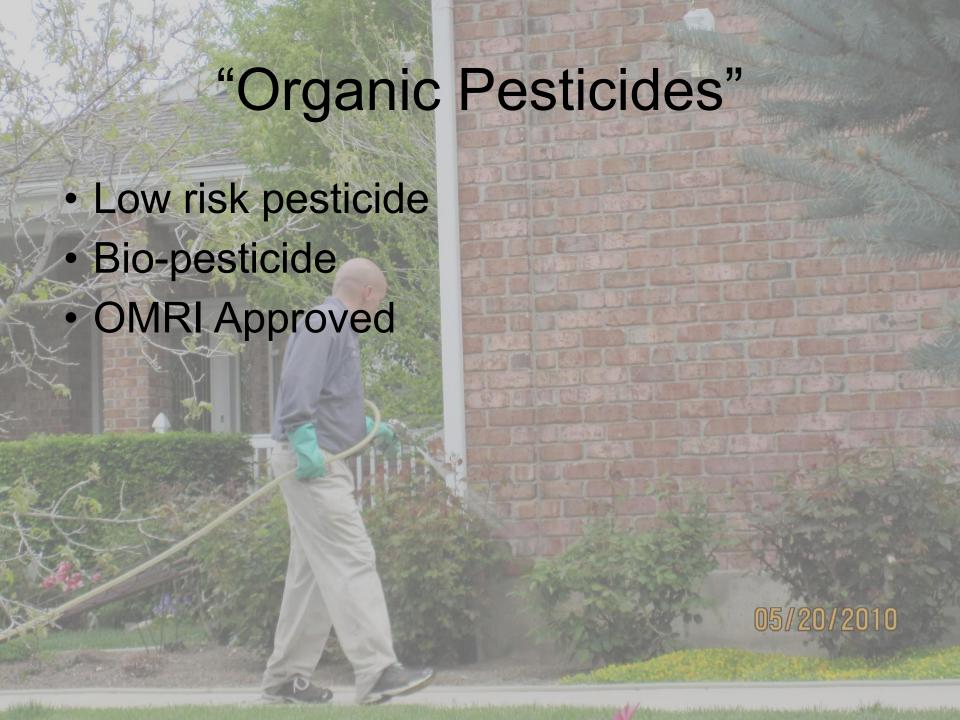

# Organic pesticide. Door to door sales.

- "Organic" pesticide claims make most people believe that it is safer, better, environmentally friendly, etc.
- Example: Pyrethryn is extracted from a flower, Pyrethroid is the same molecule made in a laboratory. The other main difference is that Pyrethroid is less light sensitive.
- Even if the product is Pyrethryn, it still is meant to kill insects by way of attacking the nervous system.
- No product that is meant to kill something is safe, no matter if it comes from nature or lab/2010