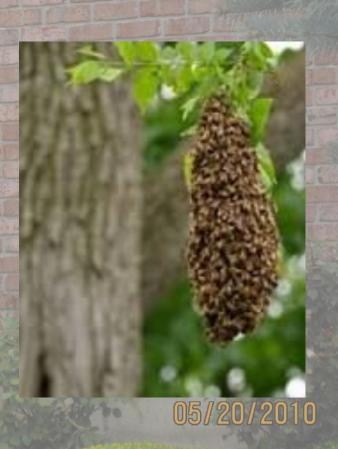

## Pesticide Storage Regs

- Vehicles
- Commercial Buildings
- Residential Properties
- "Keep out of reach of children or unauthorized persons"
- GUP vs RUP

- Pest or not? Depends.
- County Bee Supervisors
- Swarming