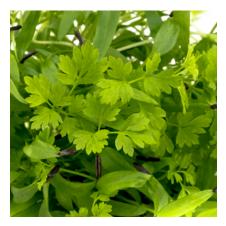

### MICRO CHERVIL

#### SALADS • PASTAS • PROTEINS

Graceful green with a sweet anise flavor and feathery, fernlike leaves. Flavor falls between parsley and licorice.