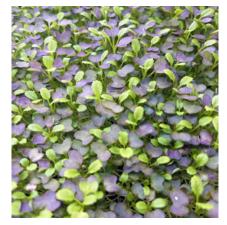

### MICRO PURPLE CABBAGE

#### SALADS • WRAPS • SANDWICHES

Deep emerald and purple leaves with a delicate, traditional cabbage flavor.