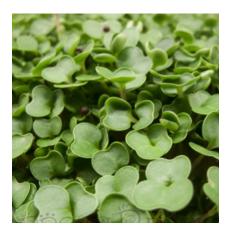

flavor and feathery, fernlike leaves. Flavor falls between parsley and licorice.



### MICRO ARUGULA

#### SALADS • PASTA • PROTEINS

Crisp, tender greens with a peppery and nutty flavor that is the essence of arugula. A wonderful addition to pasta dishes.



### MICRO UPLAND CRESS

#### SALADS • PROTEINS

Delicate greens with classic watercress flavor. The leaves express more as individuals than a true watercress.



### WASABI MUSTARD

#### **PROTEINS • SUSHI • SALADS**

Dark emerald green leaves with a spicy mustard flavor, the nasal essence of traditional wasabi.



## MICROGREENS & SHOOTS

2oz / 4oz / 8oz clamshells



### MICRO BROCCOLI

#### SALADS • WRAPS • JUICE

Small, tender green leaves with a white stem and a hint of fresh garden vegetables. A highly nutritional superfood.



### MICRO KALE

#### SALADS • PROTEINS

Dark green Toscano kale leaves with light green stems create kale in tiny micro form. Flavor is mild, but distinctly earthy.



### MICRO RED MIZUNA

#### SALADS • PROTEINS

This mix of mildly flavored brassicas contains mizuna, cabbage, kale, and kohlrabi. A great all-purpose garnish option.



### **CORN SHOOTS**

#### SALADS • SOUPS • PROTEINS

Opened blades of the young corn plant. Stevia-like sweetness with a slight hint of bitter on the backend.



**CORN SPEARS** 

#### SALADS • SOUPS • PROTEINS

Thin spears of the young corn plant before it has begun to open its true leaves. Incredibly sweet and crunchy.



### **DIJON MUSTARD**

#### SUSHI • PROTEINS

Intense, spicy brown mustard flavor in a pure lime green microgreen. Heat builds as more