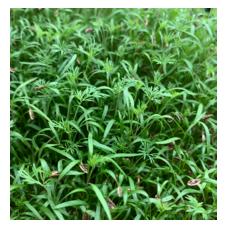

### **MICRO FENNEL**

#### **PROTEINS • PASTRY**

Striking and graceful feathery leaf adds a visual elegance with a sweet licorice flavor. A more mild flavor than adult fennel.