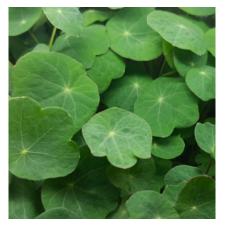

### MICRO NASTURTIUM

#### SALADS • SOUPS • PROTEINS

The same spicy punch as the traditional large adult leaves but at the petite size of a quarter. Each stem carries two leaves. Available in 200/400/600 count.