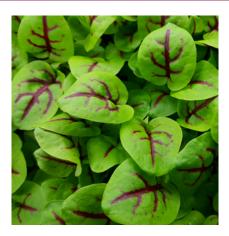

### **RED VEINED SORREL**

#### SALADS • PROTEINS • PASTRY

Gorgeous lime green teardrop leaves set off by bold red veins and a tongue-tingling citrus flavor. Plate appearance is striking. Available in 200/400/600 count.