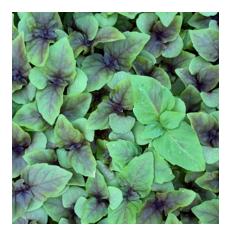

### MICRO SHISO

#### SALADS • SUSHI • PROTEINS

Incredible cumin flavor with subtle notes of cinnamon and clove. Leaves are distinctly purple on top and green underneath.