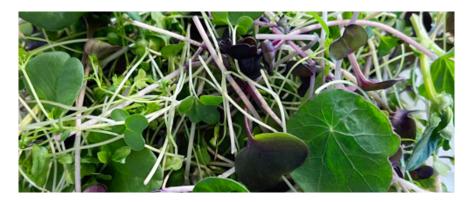

### MICRO NASTURTIUM

#### SALADS • SOUPS • PROTEINS

The same spicy punch as the traditional large adult leaves but at the petite size of a quarter. Each stem carries two leaves. Available in 200/400/600 count.