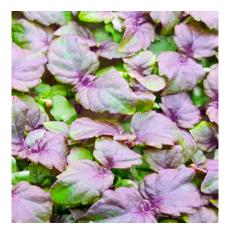

### MICRO SHISO

#### SALADS • SUSHI • PROTEINS

Incredible cumin flavor with subtle notes of cinnamon and clove. Leaves are distinctly purple on top and green underneath.