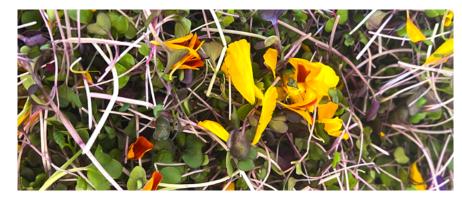

### MICRO NASTURTIUM

#### SALADS • SOUPS • PROTEINS

The same spicy punch as the traditional large adult leaves but at the petite size of a quarter. Each stem carries two leaves. Available in 200/400/600 count.