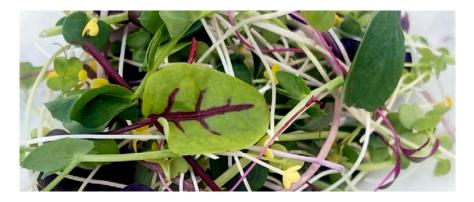

### MICRO GARDEN MIX

#### SALADS • SOUPS • WRAPS • PROTEINS

Pea Shoots, Sunflower Shoots, Broccoli, Mustard Mix, Radish Blend, and Nasturtium.