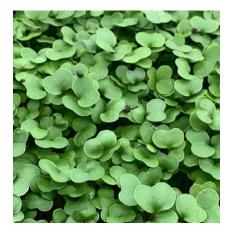

Mirepoix is a premium living blend of lovage, carrot, and scallion microgreens.



### MICRO CHERVIL

#### SALADS • PASTAS • PROTEINS

Graceful green with a sweet anise flavor and feathery, fernlike leaves. Flavor falls between parsley and licorice.



### MICRO ARUGULA

#### SALADS • PASTA • PROTEINS

Crisp, tender greens with a peppery and nutty flavor that is the essence of arugula. A wonderful addition to pasta dishes.



### MICRO UPLAND CRESS

#### SALADS • PROTEINS

Delicate greens with classic watercress flavor. The leaves express more as individuals than a true watercress.



### WASABI MUSTARD

#### **PROTEINS • SUSHI • SALADS**

Dark emerald green leaves with a spicy mustard flavor, the nasal essence of traditional wasabi.



## MICROGREENS & SHOOTS

2oz / 4oz / 8oz clamshells



### MICRO BROCCOLI

#### SALADS • WRAPS • JUICE

Small, tender green leaves with a white stem and a hint of fresh garden vegetables. A highly nutritional superfood.



### MICRO KALE

#### SALADS • PROTEINS

Dark green Toscano kale leaves with light green stems create kale in tiny micro form. Flavor is mild, but distinctly earthy.



### MICRO RED MIZUNA

#### SALADS • PROTEINS

This mix of mildly flavored brassicas contains mizuna, cabbage, kale, and kohlrabi. A great all-purpose garnish option.



### **CORN SHOOTS**

#### SALADS • SOUPS • PROTEINS

Opened blades of the young corn plant. Stevia-like sweetness with a slight hint of bitter on the backend.



**CORN SPEARS** 

#### SALADS • SOUPS • PROTEINS

Thin spears of the young corn plant before it has begun to open its true leaves.