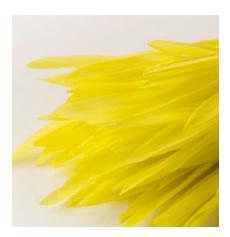

c watercress flavor. The leaves express more as individuals than a true watercress.



### WASABI MUSTARD

#### **PROTEINS • SUSHI • SALADS**

Dark emerald green leaves with a spicy mustard flavor, the nasal essence of traditional wasabi.



## MICROGREENS & SHOOTS

2oz / 4oz / 8oz clamshells



### MICRO BROCCOLI

#### SALADS • WRAPS • JUICE

Small, tender green leaves with a white stem and a hint of fresh garden vegetables. A highly nutritional superfood.



### MICRO KALE

#### SALADS • PROTEINS

Dark green Toscano kale leaves with light green stems create kale in tiny micro form. Flavor is mild, but distinctly earthy.



### MICRO RED MIZUNA

#### SALADS • PROTEINS

This mix of mildly flavored brassicas contains mizuna, cabbage, kale, and kohlrabi. A great all-purpose garnish option.



### **CORN SHOOTS**

#### SALADS • SOUPS • PROTEINS

Opened blades of the young corn plant. Stevia-like sweetness with a slight hint of bitter on the backend.



**CORN SPEARS** 

#### SALADS • SOUPS • PROTEINS

Thin spears of the young corn plant before it has begun to open its true leaves. Incredibly sweet and crunchy.



### **DIJON MUSTARD**

#### SUSHI • PROTEINS

Intense, spicy brown mustard flavor in a pure lime green microgreen. Heat builds as more is eaten.



### MICRO RAINBOW RADISH

#### SALADS • PROTEINS

Robust, crunchy greens with a serious spicy nasal essence-ofradish kick. Adds a fresh, spicy taste to fatty meat dishes.



### PURPLE RAMBO RADISH

#### SALADS • PROTEINS

Eye-catching, deep purple leaves and stems with classic pungent and spicy radish flavor that hits the