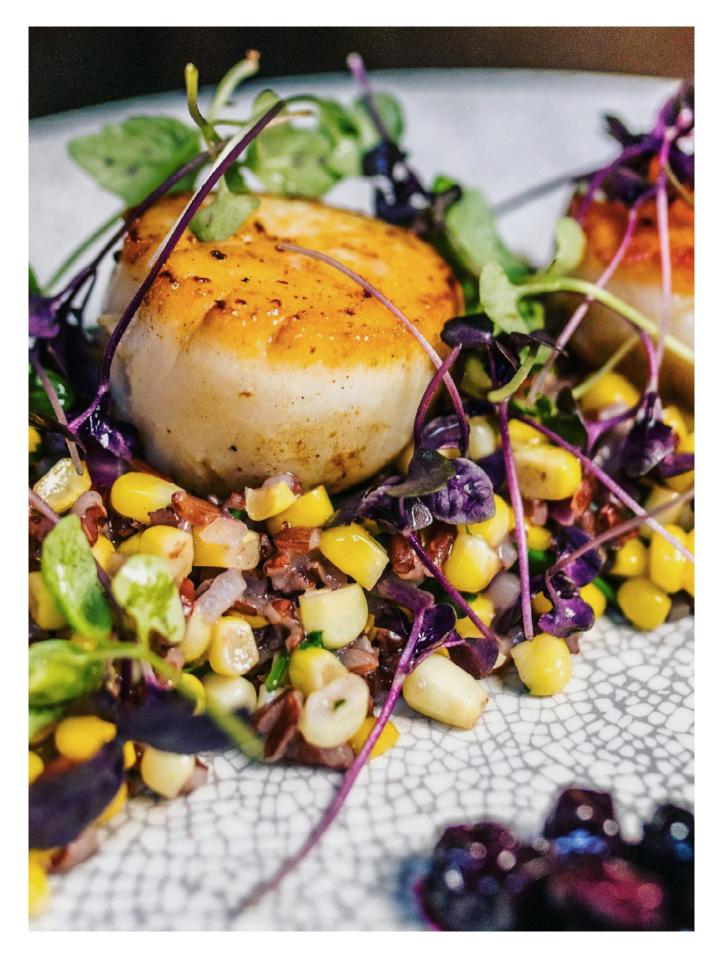

PROTEINS

A spin on the classic herb combination, our Mirepoix is a premium living blend of lovage, carrot, and scallion microgreens.



### MICRO CHERVIL

#### SALADS • PASTAS • PROTEINS

Graceful green with a sweet anise flavor and feathery, fernlike leaves. Flavor falls between parsley and licorice.



### MICRO ARUGULA

#### SALADS • PASTA • PROTEINS

Crisp, tender greens with a peppery and nutty flavor that is the essence of arugula. A wonderful addition to pasta dishes.



### MICRO UPLAND CRESS

#### SALADS • PROTEINS

Delicate greens with classic watercress flavor. The leaves express more as individuals than a true watercress.



### WASABI MUSTARD

#### **PROTEINS • SUSHI • SALADS**

Dark emerald green leaves with a spicy mustard flavor, the nasal essence of traditional wasabi.



## MICROGREENS & SHOOTS

2oz / 4oz / 8oz clamshells



### MICRO BROCCOLI

#### SALADS • WRAPS • JUICE

Small, tender green leaves with a white stem and a hint of fresh garden vegetables. A highly nutritional superfood.



### MICRO KALE

#### SALADS • PROTEINS

Dark green Toscano kale leaves with light green stems create kale in tiny micro form. Flavor is mild, but distinctly earthy.



### MICRO RED MIZUNA

#### SALADS • PROTEINS

This mix of mildly flavored brassicas contains mizuna, cabbage, kale, and kohlrabi. A great all-purpose garnish option.



### **CORN SHOOTS**

#### SALADS • SOUPS • PROTEINS

Opened blades of the young corn plant. Stevia-like sweetness with a slight hint of bitter on the backend.



**CORN SPEARS** 

#### SALADS • SOUPS • PROTEINS

Thin spears of the young c