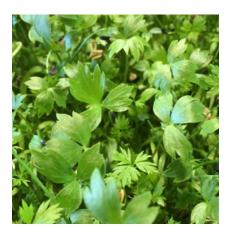

### MICRO CHERVIL

#### SALADS • PASTAS • PROTEINS

Graceful green with a sweet anise flavor and feathery, fernlike leaves. Flavor falls between parsley and licorice.