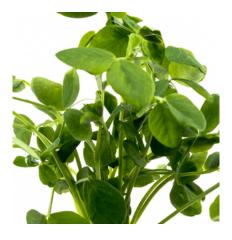

### SWEET PEA SHOOTS

#### SALADS • SANDWICHES • PROTEINS

Bright green, tender young shoots of a pea plant. Larger, with a taste that is very similar to a sugar snap pea.