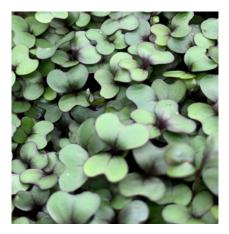

### MICRO SHISO

#### SALADS • SUSHI • PROTEINS

Incredible cumin flavor with subtle notes of cinnamon and clove. Leaves are distinctly purple on top and green underneath.