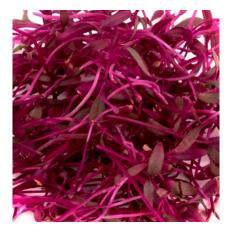

### PURPLE RAMBO RADISH

#### SALADS • PROTEINS

Eye-catching, deep purple leaves and stems with classic pungent and spicy radish flavor that hits the sinuses.