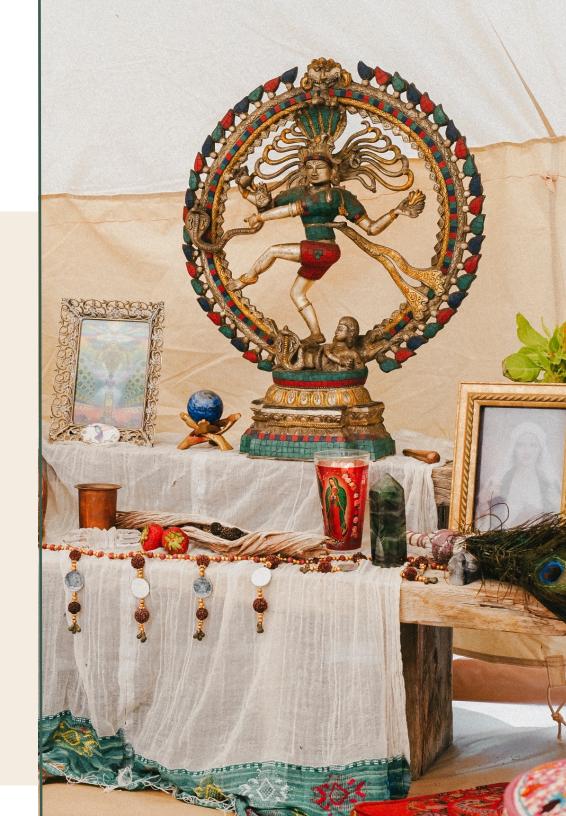

A sacred container expressing the divine play within us all- a place to feel seen, embraced and adored. We wish for all who enter to become the reflection of themselves that they were born to be.

## ABOUT

A- Glowup Goddess, Alessandra, is a soul connecter & practitioner of the healing arts. She curates with the elements of Crystals, Reiki, Kundalini, Feng Shui, Sound & glowing up the world around her by inspiring and guiding others to be their most true expansive self.

**R**- Cosmic Tantrika, Riama, believes inner health is outer beauty. She activates your divine blueprint with the use of Ayurvedic Astrology, and intuitive hair design. Through her studies of yogic sciences & nature's wisdom, she harmonizes & actualizes the sacred space within your highest Self.