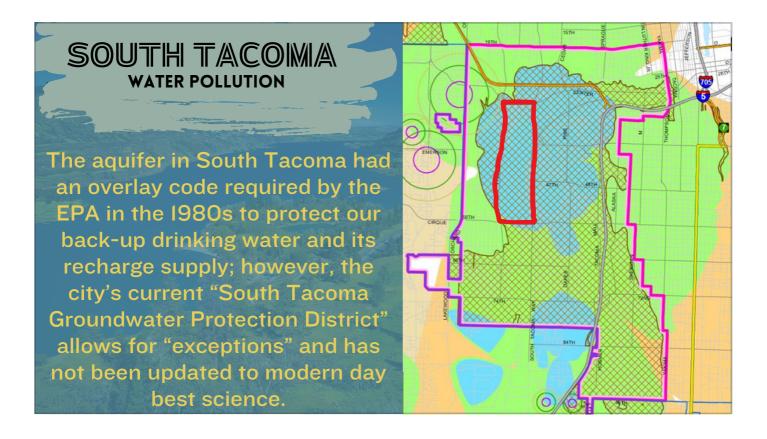

#### map:

https://cms.cityoftacoma.org/Planning/Shoreline/Maps/10\_Aquifer.pdf

content:

https://www.tpchd.org/healthy-places/waste-management/business-pollution-prevention/south-tacoma-groundwater-protection-district

#### **AQUIFER**

Aquifers are areas of underground porous rocks saturated with water.

As it rains, the aquifer is "recharged," it naturally filters rain water before it discharges into the Sound. Wells can be built to harvest water from aquifers. This aquifer supplies about 5% of our city's yearly drinking water. In the summer months, this aquifer may supply up to 40% of the city's drinking water.

#### DRINKING WATER

The glaciers that feed the Green River, which provides our main source of drinking water, continue to dwindle. We will need to rely on our ground water more and more each year.

https://www.tpchd.org/healthy-places/waste-management/business-pollution-prevention/south-tacoma-groundwater-protection-district