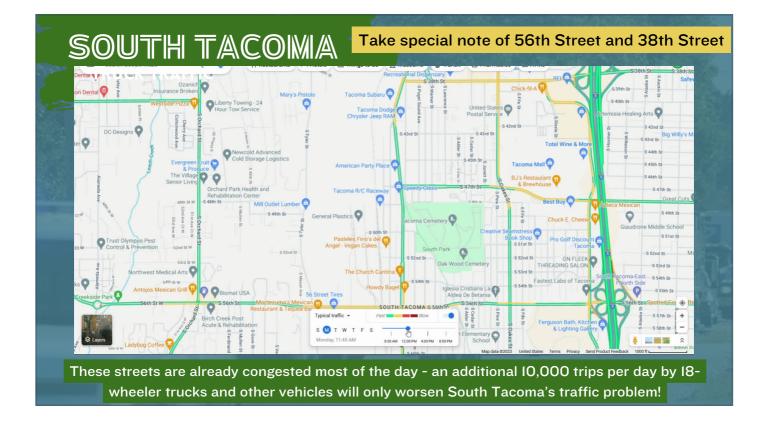

tps://s27147.pcdn.co/wp-content/uploads/Data-Brief-Amazon-Disposable-Workers-Injury-Turnover-Rates-California-Fulfillment-Centers3-20.pdf https://www.ziprecruiter.com/Salaries/Warehouse-Salary--in-Washington https://www.us.jll.com/content/dam/jll-com/documents/pdf/research/americas/us/jll-usthe-race-for-industrial-space.pdf

#### SOUTH TACOMA ECONOMIC IMPACTS

• The number of created jobs will probably be low.

- Automation is employed in modern warehouses.
- This warehouse could be leased to anyone but it will likely be Amazon.

#### DEVELOPMENT DOESN'T HAVE TO BE BAD. BUT THIS IS.



https://www.350tacoma.org/2022/05/13/what-do-the-teamsters-and-350-tacoma-have-in-common/



Union letters can be found here:

https://www.350tacoma.org/2022/11/21/mega-warehouse-proposed-for-south-tacoma/



from google maps



#### **AIR POLLUTION**

Excessive car exhaust and volatile compounds released from chemicals in the soil.

#### WATER POLLUTION

contaminants of concern in groundwater were trichloroethane, naphthalene, benzene, toluene, ethylbenzene, and xylene

#### SOIL POLLUTION

In 1990, three old Burlington Northern underground storage tanks (USTs) were found during Pioneer's parking lot expansion. Pioneer removed those tanks. Contamination from these USTs was visible in soil and groundwater during tank excavation.

#### https://cumulis.epa.gov/supercpad/SiteProfiles/index.cfm? fuseaction=second.redevelop&id=1000979

#### TYPES OF POLLUTION FOUND ON SITE



#### SOUTH TACOMA AIR POLLUTION AND HEALTH

- Warehouses bring increase Diesel truck traffic
- Diesel trucks emit PM2.5 par