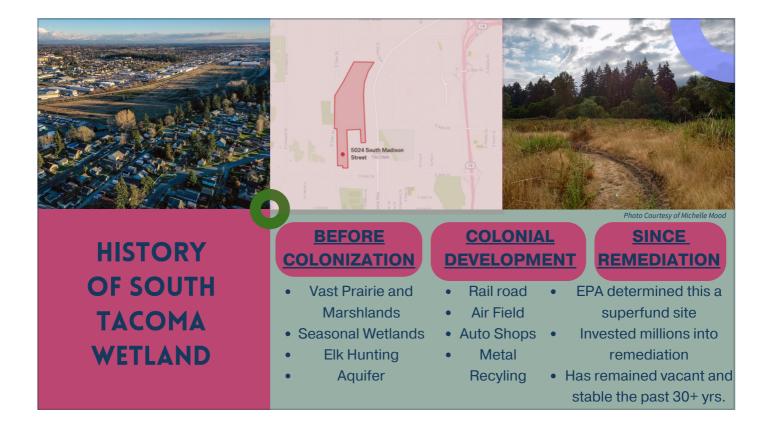

### NATURAL HISTORY OF THE SOUTH TACOMA WETLANDS

#### REMNANT NATIVE OAK PRAIRIE WOODLANDS

Before colonization, vast meadows and Oregon White Oak woodlands were maintained through time immemorial by Indigenous peoples. This site is a seasonal wetland, and was historically known as a "channel"

home to elk which sustained the lives of those who lived here

heidi's south tacoma history & future article:

https://tacomaweekly.com/south-tacoma-history-and-future-p5015-117.htm

City of Tacoma - Zoning Reference Guide: