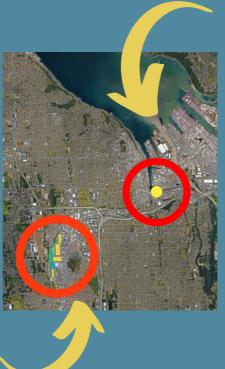

#### TWO EXAMPLES OF

ENVIRONMENTAL RACISM HERE IN TACOMA

South Tacoma Mega Warehouse Site

Northwest Detention Center

REMEMBER THESE LOCATIONS - THEY WEREN'T PLACED HERE ON ACCIDENT

A history of the NWDC superfund site - called "Tacoma Tar Pits" can be found here: https://semspub.epa.gov/work/10/1348122.pdf#:~:text=The%20Tacoma%20Tar%20Pits%2 Ois%20an%20Operable%20Unit,Tacoma%20Tideflats%20industrial%20area%20near%20 Connnencement%20Bay%20%28Figure%21%29.

And the current page for it is here:

https://apps.ecology.wa.gov/cleanupsearch/site/622

The South Tacoma Mega Warehouse site is on a superfund site called "South Tacoma Channel" and can be found there:

https://apps.ecology.wa.gov/cleanupsearch/site/117