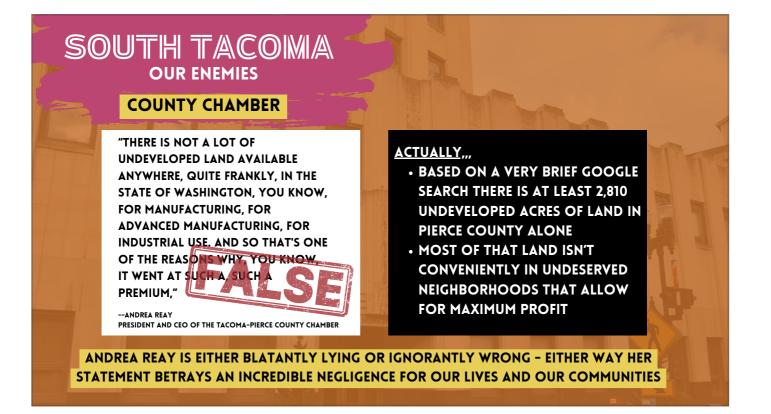

https://www.cityoftacoma.org/government/city\_departments/planning\_and\_development \_services/DevelopmentServices/bridge\_industrial\_b\_n\_s\_f

Script portion:

An incredibly lazy google search shows JUST looking at properties on landwatch.com in pierce county ALONE there is at least 2,810 acres of undeveloped land. I just added up all listing that were bigger than 50 acres. there are at least 58 other listings I didn't even count.

But most of it is not conveniently and opportunistically located in a historically red lined community

https://www.cityoftacoma.org/government/city\_departments/planning\_and\_development \_services/DevelopmentServices/bridge\_industrial\_b\_n\_s\_f