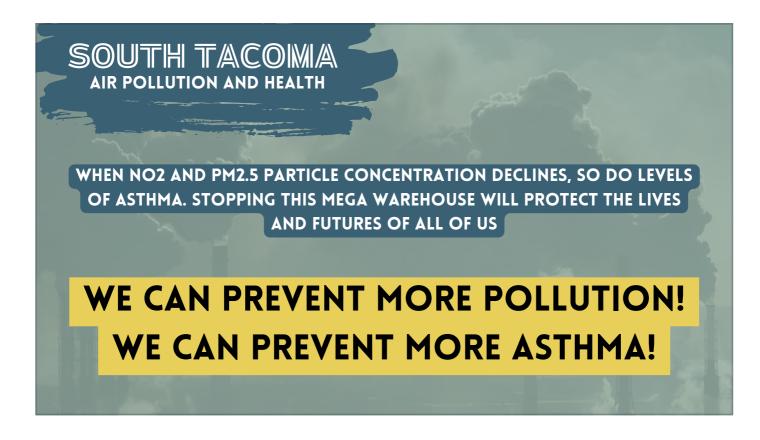

#### SOUTH TACOMA AIR POLLUTION AND HEALTH

- Warehouses bring increase Diesel truck traffic
- Diesel trucks emit PM2.5 particles and NO2 especially when starting, idling, or moving slowly
- This pollution is very localized in the short term a truck route in a city can have 3.6x more NO2 than surface streets
- Long term exposure of NO2 is seriously linked with negative respiratory effects like Asthma
- Asthma is the leading cause of missed school
- Truck pollution is associated with premature births, heart disease, stroke, and dementia

BLACK CHILDREN ARE 8X MORE LIKELY TO DIE FROM ASTHMA THAN THEIR WHITE COUNTERPARTS