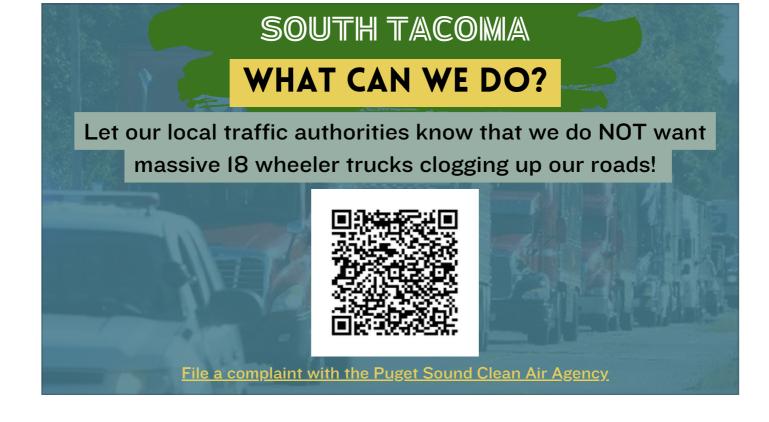

#### SOUTH TACOMA AIR POLLUTION AND HEALTH

- Warehouses bring increase Diesel truck traffic
- Diesel trucks emit PM2.5 particles and NO2 especially when starting, idling, or moving slowly
- This pollution is very localized in the short term a truck route in a city can have 3.6x more NO2 than surface streets
- Long term exposure of NO2 is seriously linked with negative respiratory effects like Asthma
- Asthma is the leading cause of missed school
- Truck pollution is associated with premature births, heart disease, stroke, and dementia

BLACK CHILDREN ARE 8X MORE LIKELY TO DIE FROM ASTHMA THAN THEIR WHITE COUNTERPARTS