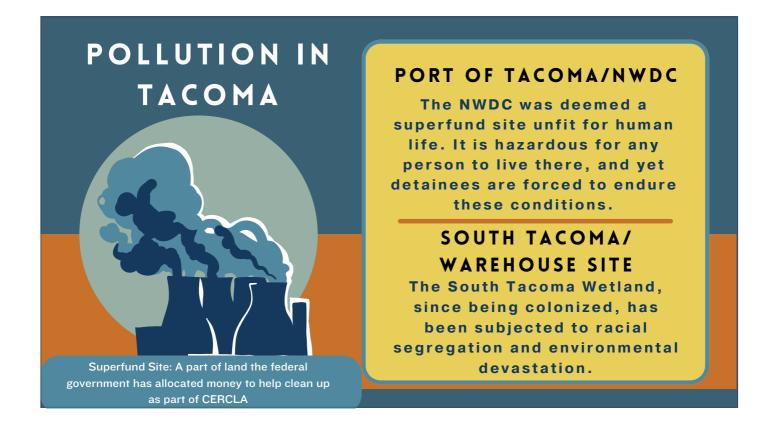

#### WHAT IS ENVIRONMENTAL RACISM?

a form of institutional racism leading to landfills, incinerators, and hazardous waste disposal being disproportionately placed in communities of color, as coined by the father of environmental justice, Dr. Robert Bullard.

#### TWO EXAMPLES OF

ENVIRONMENTAL RACISM HERE IN TACOMA

South Tacoma Mega Warehouse Site

Northwest Detention Center

REMEMBER THESE LOCATIONS - THEY WEREN'T PLACED HERE ON ACCIDENT

A history of the NWDC superfund site - called "Tacoma Tar Pits" can be found here: https://semspub.epa.gov/work/10/1348122.pdf#:~:text=The%20Tacoma%20Tar%20Pits%2 Ois%20an%20Operable%20Unit,Tacoma%20Tideflats%20industrial%20area%20near%20 Connnencement%20Bay%20%28Figure%21%29.

### NATURAL HISTORY OF THE SOUTH TACOMA WETLANDS

#### REMNANT NATIVE OAK PRAIRIE WOODLANDS

Before colonization, vast meadows and Oregon White Oak woodlands were maintained through time immemorial by Indigenous peoples. This site is a seasonal wetland, and was historically known as a "channel"