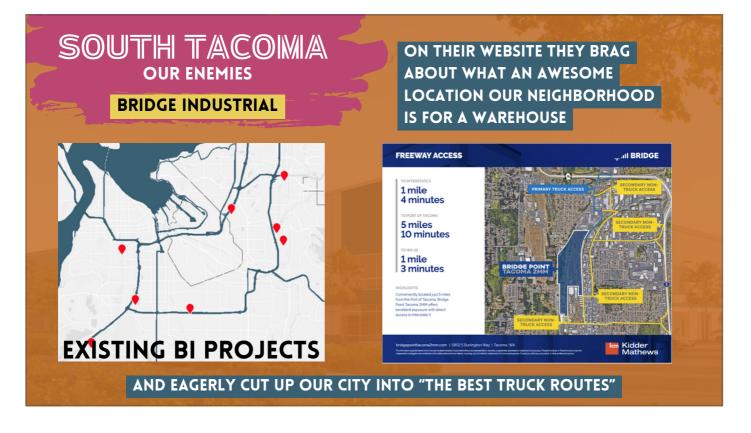

bridge industrial flier:

https://www.bridgepointtacoma2mm.com/downloads/Bridge-Point-Tacoma-2MM-Flyer.pdf

bridge industrial flier:

https://www.bridgepointtacoma2mm.com/downloads/Bridge-Point-Tacoma-2MM-Flyer.pdf

https://www.cityoftacoma.org/government/city\_departments/planning\_and\_development \_services/DevelopmentServices/bridge\_industrial\_b\_n\_s\_f

Script portion:

An incredibly lazy google search shows JUST looking at properties on landwatch.com in pierce county ALONE there is at least 2,810 acres of undeveloped land. I just added up all listing that were bigger than 50 acres. there are at least 58 other listings I didn't even count.

Script portion:

An incredibly lazy google search shows JUST looking at properties on landwatch.com in pierce county ALONE there is at least 2,810 acres of undeveloped land. I just added up all listing that were bigger than 50 acres. there are at least 58 other listings I didn't even count.