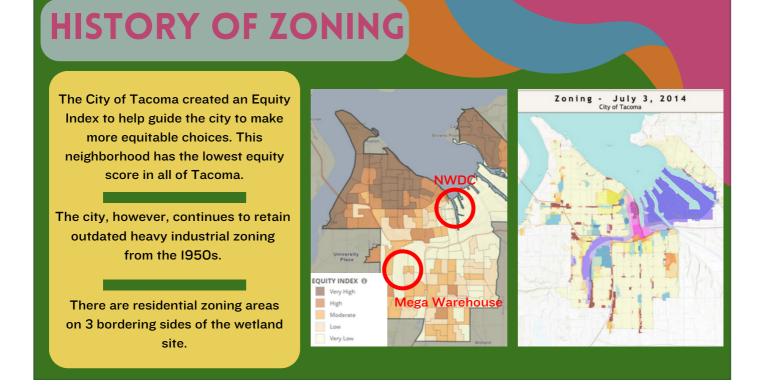

home to elk which sustained the lives of those who lived here

heidi's south tacoma history & future article:

https://tacomaweekly.com/south-tacoma-history-and-future-p5015-117.htm

City of Tacoma - Zoning Reference Guide:

https://cms.cityoftacoma.org/planning/zoning\_booklet\_final\_2015update.pdf

Racial demographic maps from: https://depts.washington.edu/labhist/maps-race-tacoma.shtml

redlining map: Public Information - picture sourced from https://anniewrightinkwell.org/4909/news/turning-gentrification-into-centrification-avision-for-the-future-of-hilltop/