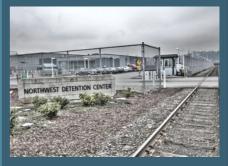

#### TWO EXAMPLES OF

ENVIRONMENTAL RACISM HERE IN TACOMA

South Tacoma Mega Warehouse Site

Northwest Detention Center

REMEMBER THESE LOCATIONS - THEY WEREN'T PLACED HERE ON ACCIDENT

A history of the NWDC superfund site - called "Tacoma Tar Pits" can be found here: https://semspub.epa.gov/work/10/1348122.pdf#:~:text=The%20Tacoma%20Tar%20Pits%2 Ois%20an%20Operable%20Unit,Tacoma%20Tideflats%20industrial%20area%20near%20 Connnencement%20Bay%20%28Figure%21%29.