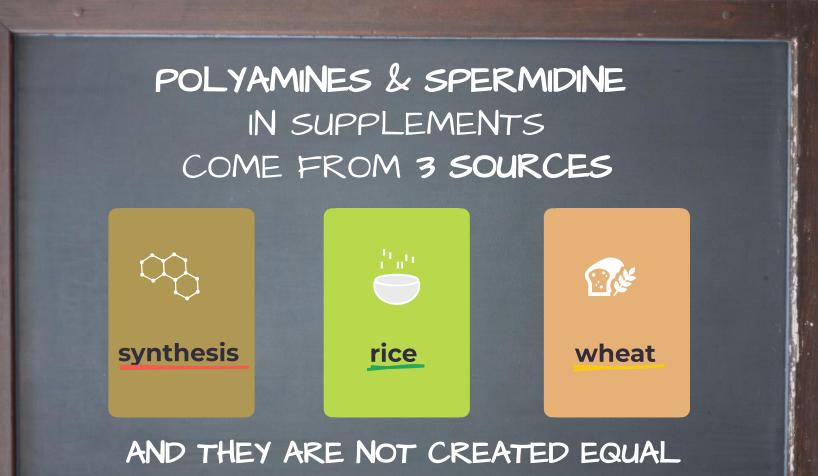

# Pure Spermidine? NOT SO "PURE"!

"Pure" Spermidine is synthetically made In unnatural 3HCI (trihydrochloride) form Made with harsh chemicals & solvents Impurities/Safety unknown SPD 3HCI only contains about 60% SPD

#### Wheat Germ Spermidine?

## WHEAT, WHAT? GLUTEN!

Wheat is a MAJOR Allergen in US & EU May contain Gluten Low SPD concentration

## Rice Spermidine?

#### RICE & CLEAN

Natural Non-GMO Hypoallergenic Allergen-Free Gluten-Free

05