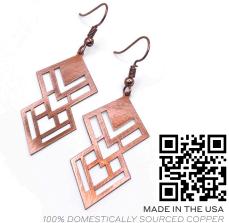

### GEOMETRIC / ABSTRACT

**SPAGHETTI** 1.75" × 2" • CE-SPAGH

Abstract designs create this truly unique statement piece.

DIAMOND DROPS 1" × 1.25" • CE-DDROP

These modern stylized diamonds mimic the facets of a diamond stone, but are versatile for just about any occasion.