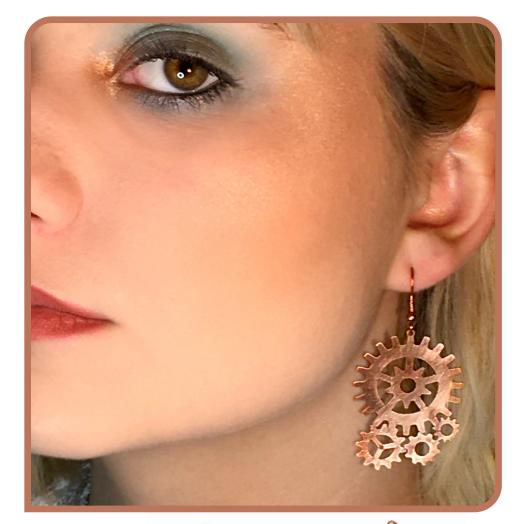

STEAMPUNK DELUXE 1.25" X 1.75" • CE-SPDLX

> Four linking cogs create this complex Steampunk design.