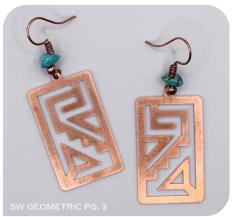

### SOUTHWEST GEOMETRIC .75" x 1.25" CE-SWGE

A modern take on Southwestern geometric designs

Also available with Turquoise gemstones.

#### SOUTHWEST - Pages 2-3

| CE-BEAR  | Bear Fetish                | \$29.00 |
|----------|----------------------------|---------|
| CE-RRUN  | Roadrunner                 | \$29.00 |
| CE-PTCS  | Potted Cactus Hoops        | \$29.00 |
| CE-MCMC  | Mid-Century Modern Cactus  | \$29.00 |
| CE-TBRD  | Thunderbird with Turquoise | \$34.00 |
| CE-KOKO  | Kokopelli                  | \$29.00 |
| CE-ARRW  | Arrows                     | \$29.00 |
| CE-SWGE  | SW Geometric               | \$29.00 |
| CE-SWGET | SW Geometric-Turquoise     | \$34.00 |