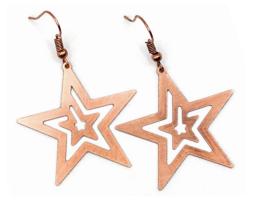

### DOUBLE STAR

 $1.5" \times 1.5" \circ CE-DSTR$ A falling star within an open star reveals a continuing celestial pattern.

PETITE STARS .75" x .75" • CE-PSTAR

These small stars are a subtle accent to the "true star" in your life.