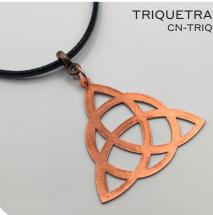

### CELTIC

TRIQUETRA 1.35" × 1.35" • CE-TRIQ

An ancient never-ending Celtic loop that has become symbolic for things that are three-fold; The Holy Trinity, 3 fundamental elements, past-present-future, life-death-rebirth.