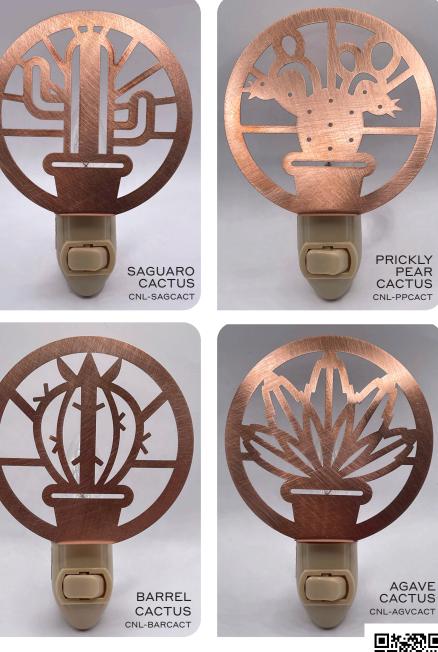

### NIGHTLIGHTS

### All nightlights measure 3.5" × 3.5" (3.5" × 5.25" with fixtures)

### NIGHTLIGHTS Page 32

| \$19.99 | CNL-SGCA Saguaro Cactus      | \$49.00 |
|---------|------------------------------|---------|
| \$19.99 | CNL-PPCA Prickly Pear Cactus | \$49.00 |
| \$19.99 | CNL-BRCA Barrel Cactus       | \$49.00 |
| \$19.99 | CNL-AGCA Agave Cactus        | \$49.00 |
| \$19.99 | -                            |         |