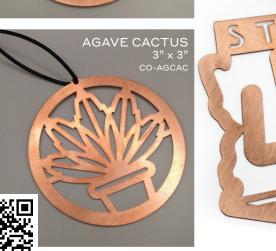

### ORNAMENTS Page 31

| \$19.99 | CO-SGCAC Saguaro Cactus               | \$20.00 |
|---------|---------------------------------------|---------|
| \$19.99 | CO-PPCAC Prickly Pear Cactus          | \$20.00 |
| \$19.99 | CO-BRCAC Barrel Cactus                | \$20.00 |
| \$19.99 | CO-AGCAC Agave Cactus                 | \$20.00 |
| \$19.99 | CO-CAC4P Cactus 4-Pack (\$15 savings) | \$65.00 |
| \$19.99 | CO-ST48 State 48                      | \$20.00 |
| \$19.99 |                                       |         |

### NIGHTLIGHTS Page 32

| \$19.99 | CNL-SGCA Saguaro Cactus      | \$49.00 |
|---------|------------------------------|---------|
| \$19.99 | CNL-PPCA Prickly Pear Cactus | \$49.00 |
| \$19.99 | CNL-BRCA Barrel Cactus       | \$49.00 |
| \$19.99 | CNL-AGCA Agave Cactus        | \$49.00 |
| \$19.99 | -                            |         |