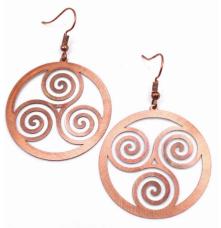

1

CE-RDSP1

24

GEO CUBE 1" × 1.5" • CE-GEOCB

A sleek, modern design sure to stand out with any outfit.

CE-RDSP2

1 & 2 1" × 1.25" The universal symbol of evolution and creativity, the spiral can also be found everywhere in nature.

ROUND SPIRALS

Two available versions of the beloved Spiral design.

SQUARE SPIRAL 1" × 1.25" • CE-SQSP

A square version of the classic spiral, gives this a Southwestern vibe.

A diamond-shaped version of the Square Spiral.