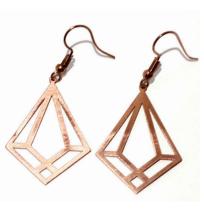

#### GEOMETRIC/ABSTRACT - Pages 22-24

| CE-SPAGH Spaghetti         | \$29.00 |
|----------------------------|---------|
| CE-DDROP Diamond Drops     | \$29.00 |
| CE-GEOCB Geo Cube          | \$29.00 |
| CE-SQSP Square Spiral      | \$29.00 |
| CE-DIASP Diamond Spiral    | \$29.00 |
| CE-RDSP1 Round Spiral #1   | \$29.00 |
| CE-RDSP2 Round Spiral #2   | \$29.00 |
| CE-ADDIA Art Deco Diamonds | \$29.00 |
| CE-GEOFA Geo Face          | \$29.00 |
| CE-WAVE Wave               | \$29.00 |
| CE-CUELE Cu Element        | \$29.00 |
| CE-BHOP Boho Hoops         | \$29.00 |
|                            |         |