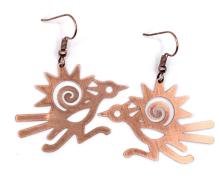

### ROADRUNNER

1.65" x 1.2" • CE-RRUN The desert's favorite speedster, shown here with a traditional Southwest sun.