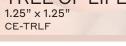

### ANIMALS

QUEEN BEE 1.75" × 1.5" • CE-QBEE

The Queen Bee is the heartbeat of the family. Let the special woman in your life know how much you treasure her.

Available with or without Citrine Gemstones

CAT SWIRL .75"w x 1"t • CE-CTSW

#### ANIMALS - Pages 6-7

| CE-QBEE  | Queen Bee            |
|----------|----------------------|
| CE-QBEEC | Queen Bee - Citrine  |
| CE-CTSW  | Cat Swirl            |
| CE-DFLY  | Dragonfly            |
| CE-BFLY  | Butterfly            |
| CE-BFLYA | Butterfly - Amethyst |
| CE-HUMH  | Hummingbird Hoops    |
|          |                      |