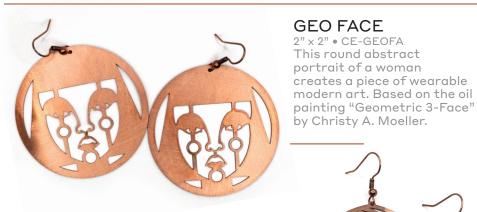

### GEOMETRIC / ABSTRACT

**SPAGHETTI** 1.75" × 2" • CE-SPAGH

Abstract designs create this truly unique statement piece.

DIAMOND DROPS 1" × 1.25" • CE-DDROP

These modern stylized diamonds mimic the facets of a diamond stone, but are versatile for just about any occasion.

#### GEOMETRIC/ABSTRACT - Pages 22-24

| CE-SPAGH Spaghetti         | \$29.00 |
|----------------------------|---------|
| CE-DDROP Diamond Drops     | \$29.00 |
| CE-GEOCB Geo Cube          | \$29.00 |
| CE-SQSP Square Spiral      | \$29.00 |
| CE-DIASP Diamond Spiral    | \$29.00 |
| CE-RDSP1 Round Spiral #1   | \$29.00 |
| CE-RDSP2 Round Spiral #2   | \$29.00 |
| CE-ADDIA Art Deco Diamonds | \$29.00 |
| CE-GEOFA Geo Face          | \$29.00 |
| CE-WAVE Wave               | \$29.00 |
| CE-CUELE Cu Element        | \$29.00 |
| CE-BHOP Boho Hoops         | \$29.00 |
|                            |         |