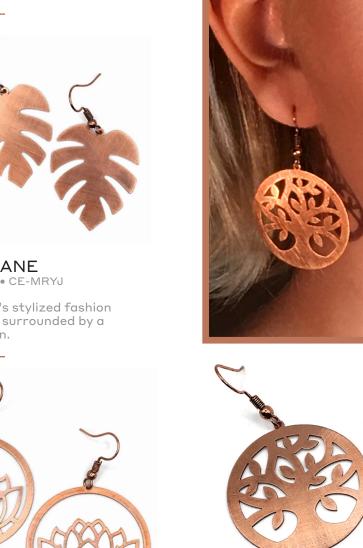

#### AUTUMN LEAVES 1.25" × 1.75" • CE-AUTL

This view of the inner structure of a leaf shows nature's beauty at its core.

A tropical vibe regardless of whether you are on the beach of in the boardroom.

MARY JANE 1.25" × 1.25" • CE-MRYJ

Mary Jane's stylized fashion statement surrounded by a hoop design.

In Hinduism, the Lotus is symbolic of life, eternal youth, purity, and divinity.

The Tree of Life is an ancient symbol that represents physical and spiritual growth, union and fertility.