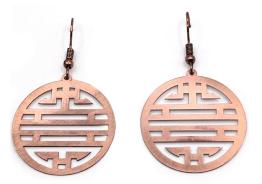

**SHOU** 1.25" × 1.25" • CE-SHOU

The Chinese symbol for longevity.

The Evil Eye is a protective symbol. When worn, the Evil Eye shields the wearer from curses, and reflects the bad intentions back on the caster.