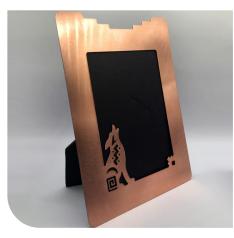

### PICTURE FRAMES A perfect highlight for your most precious memories.

COYOTE SMALL: CF-COSM LARGE: CF-COLG

A howling coyote mixed with Southwestern motifs.

Each frame features a black, velvety back panel that latches shut and hinges to sit at a 20° angle.

CACTUS SMALL: CF-CASM LARGE: CF-CALG

A Saguaro cactus mixed with Southwestern motifs.

SMALL FRAMES: Photo Area: 3.5" x 4.75" Outer Frame Dimensions: 4.75" x 6.625"

LARGE FRAMES: Photo Area: 5" x 7" Outer Frame Dimensions: 7.25" x 10"