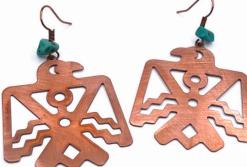

### THUNDERBIRD

KOKOPELLI

deity presides over

both childbirth and agriculture. He is

a trickster god,

representing the

spirit of music.

1.75" × 2" • CE-TBRD A North American Indian symbol of a powerful bird who is said to release lightning from its beak and rolling thunder from its wings.