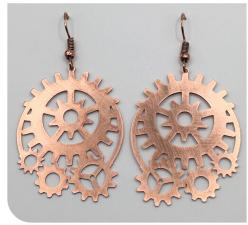

### STEAMPUNK

**CLASSIC COGS** 1.25" × 1.25" • CE-CCOG

A simple, yet classic set of Steampunk Cogs.

STEAMPUNK STARS 1.5" X 1.5" • CE-SPSTR

> A dynamic, star-themed Steampunk cog.