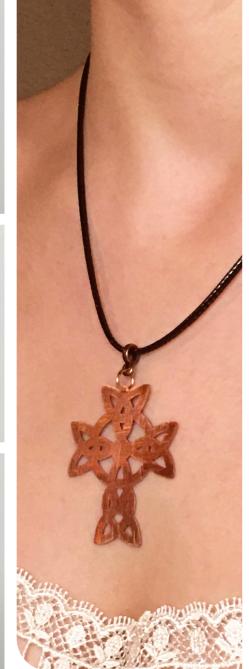

### **CELTIC CROSS** 1.25"w×1.75"t • CE-CTCS

The widely used Celtic cross features a ring surrounding a Christian cross to symbolize the Sun.

CE-CTSHM

CELTIC KNOTWORK CROSS 1.5" X 1.85" • CE-CTKN

Celtic knots are formed using one continuous line, with no beginning and no end. An unending pattern. of the infinite.