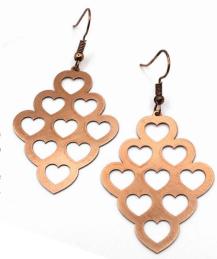

#### CELTIC HEARTS 1.25" × 1.25" • CE-CTHRT

Four interlocking hearts create a continuous, looping Celtic knotwork. A symbol of eternal love.