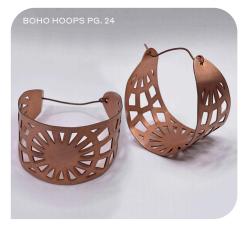

CU ELEMENT 1" × 1" • CE-CUELE

Element #29 of the Periodic Table. It is literally Copper made of copper. A great gift for your chemistry/ science lover.

**BOHO HOOPS** 1.5" × 1.5" • CE-BOHOOP

A real statement piece, with modern cutouts on a classic hoop. Versatile enough to go perfectly with anything from a pair of jeans to a flowing wrap dress.