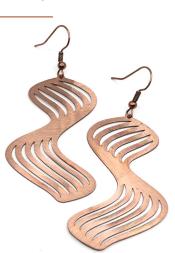

× 1.25" • CE-SQSP

A square version of the classic spiral, gives this a Southwestern vibe.



A diamond-shaped version of the Square Spiral.

### GEOMETRIC / ABSTRACT



### NECKLACES

See our matching earrings on pages 2-24

All necklaces are hung on a black 18" Vegan Leather Cord with Alloy Lobster Clasp.



**WAVE** 1.2" × 2" • CE-WAVE

This gentle wave has an abstract 3-dimensional illusion while also invoking a modern Bohemian spirit.



CU ELEMENT 1" × 1" • CE-CUELE

Element #29 of the Periodic Table. It is literally Copper made of copper. A great gift for your chemistry/ science lover.

**BOHO HOOPS** 1.5" × 1.5" • CE-BOHOOP

A real statement piece, with modern cutouts on a classic hoop. Versatile enough to go perfectly with anything from a pair of jeans to a flowing wrap dress.

















### All necklaces are hung on a black 18" Vegan Leather Cord with Alloy Lobster Clasp

### NECKLACES





### All necklaces are hung on a black 18" Vegan Leather Cord with Alloy Lobster Clasp

### NECKLACES





### ORNAMENTS/ WINDOW HANGINGS



CO-BRCAC

Give your Christmas tree or windows a little bling with these Copper Ornaments. Complete with a leather cord for tree hanging and a 20mm suction cup for window hanging.

> STATE 48 3" x 3.7" CO-ST48





See our matching earrings on pages 2-24.

### NECKLACES



VIEW NECKLACES ONLINE

32 | LAZZERED

WWW.LAZZERED.COM 33

### NIGHTLIGHTS

### All nightlights measure 3.5" × 3.5" (3.5" × 5.25" with fixtures)

### BOOKMARKS

Bewitching bookmarks becoming of any brilliant bibliophile.







### PICTURE FRAMES A perfect highlight