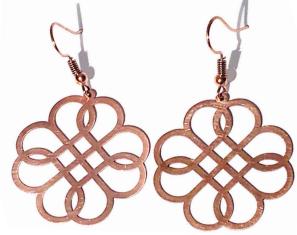

#### CELTIC HEARTS 1.25" × 1.25" • CE-CTHRT

Four interlocking hearts create a continuous, looping Celtic knotwork. A symbol of eternal love.