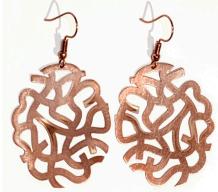

### GEOMETRIC / ABSTRACT

**SPAGHETTI** 1.75" × 2" • CE-SPAGH

Abstract designs create this truly unique statement piece.

DIAMOND DROPS 1" × 1.25" • CE-DDROP

These modern stylized diamonds mimic the facets of a diamond stone, but are versatile for just about any occasion.