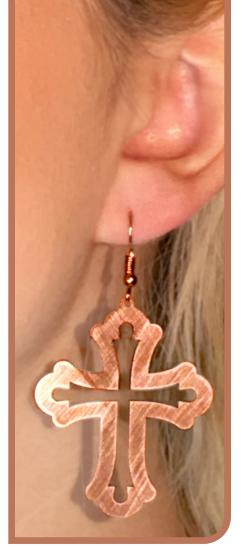

### CROSSES

STAINED GLASS CROSS 1.5" × 2" • CE-SGCS

These gorgeous crosses give the illusion of decorative cathedral windows.