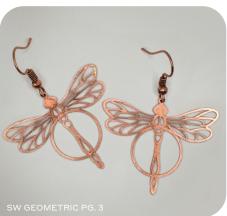

### SOUTHWEST GEOMETRIC .75" x 1.25" CE-SWGE

A modern take on Southwestern geometric designs

Also available with Turquoise gemstones.