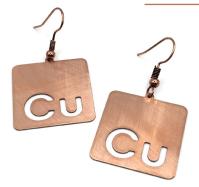

CU ELEMENT 1" × 1" • CE-CUELE

Element #29 of the Periodic Table. It is literally Copper made of copper. A great gift for your chemistry/ science lover.

**BOHO HOOPS** 1.5" × 1.5" • CE-BOHOOP

A real statement piece, with modern cutouts on a classic hoop. Versatile enough to go perfectly with anything from a pair of jeans to a flowing wrap dress.

#### GEOMETRIC/ABSTRACT - Pages 22-24

| CE-SPAGH Spaghetti         | \$29.00 |
|----------------------------|---------|
| CE-DDROP Diamond Drops     | \$29.00 |
| CE-GEOCB Geo Cube          | \$29.00 |
| CE-SQSP Square Spiral      | \$29.00 |
| CE-DIASP Diamond Spiral    | \$29.00 |
| CE-RDSP1 Round Spiral #1   | \$29.00 |
| CE-RDSP2 Round Spiral #2   | \$29.00 |
| CE-ADDIA Art Deco Diamonds | \$29.00 |
| CE-GEOFA Geo Face          | \$29.00 |
| CE-WAVE Wave               | \$29.00 |
| CE-CUELE Cu Element        | \$29.00 |
| CE-BHOP Boho Hoops         | \$29.00 |
|                            |         |