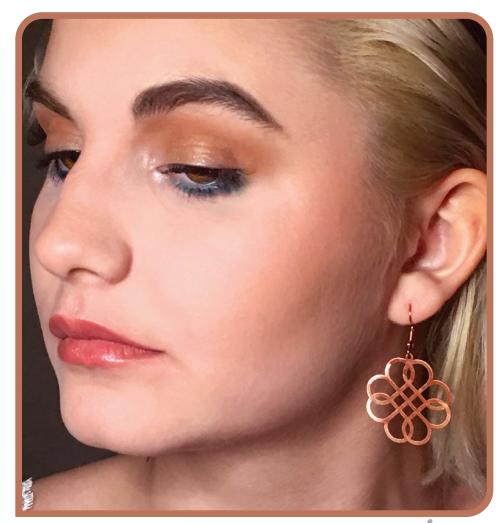

#### CELTIC HEARTS 1.25" × 1.25" • CE-CTHRT

Four interlocking hearts create a continuous, looping Celtic knotwork. A symbol of eternal love.