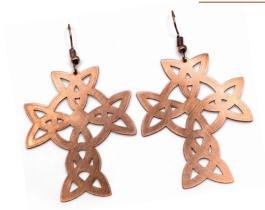

### **CELTIC CROSS** 1.25"w×1.75"t • CE-CTCS

The widely used Celtic cross features a ring surrounding a Christian cross to symbolize the Sun.

CE-CTSHM

CELTIC KNOTWORK CROSS 1.5" X 1.85" • CE-CTKN

Celtic knots are formed using one continuous line, with no beginning and no end. An unending pattern. of the infinite.

#### CELTIC - Pages 16-17

| CE-TRIQ  | Triquetra       |           | \$29.00 |
|----------|-----------------|-----------|---------|
| CE-CTCS  | Celtic Cross    |           | \$29.00 |
| CE-CTKN  | Celtic Knotwo   | rk Cross  | \$29.00 |
| CE-CTSH  | Celtic Shield   |           | \$29.00 |
| CE-CTSHM | Celtic Shield - | Malachite | \$34.00 |
| CE-CTHRT | Celtic Hearts   |           | \$29.00 |
|          |                 |           |         |