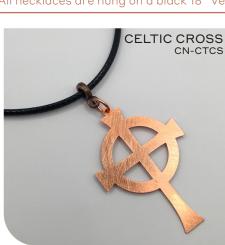

### **CELTIC CROSS** 1.25"w×1.75"t • CE-CTCS

The widely used Celtic cross features a ring surrounding a Christian cross to symbolize the Sun.

CE-CTSHM

CELTIC KNOTWORK CROSS 1.5" X 1.85" • CE-CTKN

Celtic knots are formed using one continuous line, with no beginning and no end. An unending pattern. of the infinite.