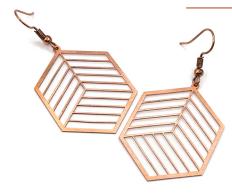

#### GEOMETRIC/ABSTRACT - Pages 22-24

| CE-SPAGH Spaghetti         | \$29.00 |
|----------------------------|---------|
| CE-DDROP Diamond Drops     | \$29.00 |
| CE-GEOCB Geo Cube          | \$29.00 |
| CE-SQSP Square Spiral      | \$29.00 |
| CE-DIASP Diamond Spiral    | \$29.00 |
| CE-RDSP1 Round Spiral #1   | \$29.00 |
| CE-RDSP2 Round Spiral #2   | \$29.00 |
| CE-ADDIA Art Deco Diamonds | \$29.00 |
| CE-GEOFA Geo Face          | \$29.00 |
| CE-WAVE Wave               | \$29.00 |
| CE-CUELE Cu Element        | \$29.00 |
| CE-BHOP Boho Hoops         | \$29.00 |
|                            |         |