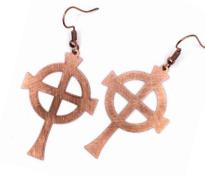

### **CELTIC CROSS** 1.25"w×1.75"t • CE-CTCS

The widely used Celtic cross features a ring surrounding a Christian cross to symbolize the Sun.

CE-CTSHM

CELTIC KNOTWORK CROSS 1.5" X 1.85" • CE-CTKN

Celtic knots are formed using one continuous line, with no beginning and no end. An unending pattern. of the infinite.

#### CELTIC - Pages 16-17

| CE-TRIQ  | Triquetra       |           | \$29.00 |
|----------|-----------------|-----------|---------|
| CE-CTCS  | Celtic Cross    |           | \$29.00 |
| CE-CTKN  | Celtic Knotwo   | rk Cross  | \$29.00 |
| CE-CTSH  | Celtic Shield   |           | \$29.00 |
| CE-CTSHM | Celtic Shield - | Malachite | \$34.00 |
| CE-CTHRT | Celtic Hearts   |           | \$29.00 |
|          |                 |           |         |