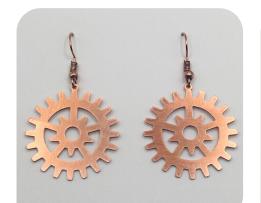

### STEAMPUNK

**CLASSIC COGS** 1.25" × 1.25" • CE-CCOG

A simple, yet classic set of Steampunk Cogs.

STEAMPUNK STARS 1.5" X 1.5" • CE-SPSTR

> A dynamic, star-themed Steampunk cog.