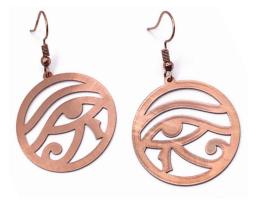

#### EYE OF HORUS 1.25" × 1.25" • CE-EOFH

In Ancient Egypt the Eye of Horus was used as a symbol of protection to ward off evil and to protect the pharaoh in the afterlife.

French for "flower of lily" the fleur-de-lis has been a long-used symbol of royalty, honor, grandeur, faith and unity.