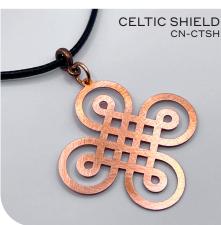

Available with or without Malachite Gemstones

CELTIC SHIELD 1.5" x 1.75" • CE-CTSH

A variation of a Celtic Shield Knot has been used for centuries as protection from enemies and illness.