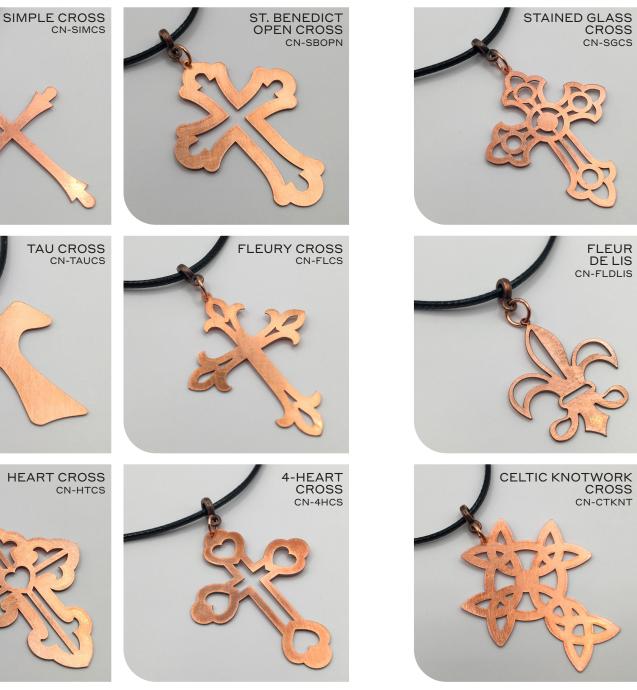

#### HEART CROSS 1.5" × 2" • CE-HTCS

Show your faith, pride and love. A meaningful gift for a Confirmation, First Communion or Baptism.

The number 4 directly relates to God's ability to create and reflects the four seasons and four elements of Creation.

STAINED GLASS CROSS 1.5" × 2" • CE-SGCS

These gorgeous crosses give the illusion of decorative cathedral windows.

### TAU CROSS

1" x 1.25" • CE-TAUCS A Franciscan sign of conversion, used by St. Francis as his personal signature.

### OPEN CROSS

 $1.5" \times 2" \bullet CE-OPNCS$ 

An open, elegant cross suitable for any occasion.

FLEURY CROSS 1.5" × 2" • CE-FLCS

The Fleury Cross is adorned at the ends with fleur-de-lis, representing faith, wisdom and chivalry.

### **CELTIC CROSS** 1.25"w×1.75"t • CE-CTCS

The widely used Celtic cross features a ring surrounding a Christian cross to symbolize the Sun.

CE-CTSHM

CELTIC KNOTWORK CROSS 1.5" X 1.85" • CE-CTKN

Celtic knots are formed using one continuous line, with no beginning and no end. An unending pattern. of the infinite.

#### **CROSSES -** Pages 10-11 CE-HTCS Heart Cross

| CE-HTCS  | Heart Cross          |
|----------|----------------------|
| CE-4HCS  | Four Heart Cross     |
| CE-SGCS  | Stained Glass Cross  |
| CE-FLCS  | Fleury Cross         |
| CE-SBCS  | Solid Benedict Cross |
| CE-TAUCS | Tau Cross            |
| CE-SIMCS | Simple Cross         |
| CE-OPNCS | Open Cross           |
|          |                      |