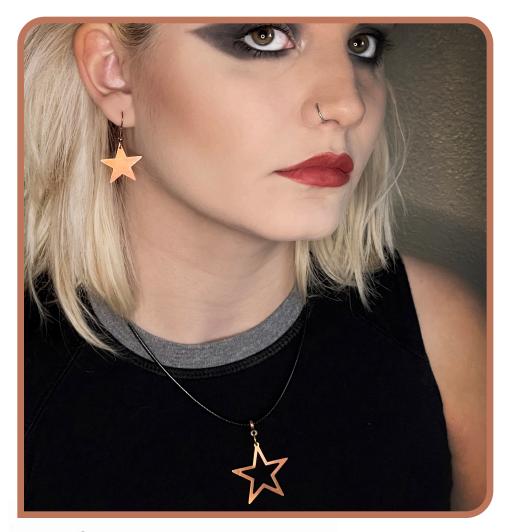

### DOUBLE STAR

 $1.5" \times 1.5" \circ CE-DSTR$ A falling star within an open star reveals a continuing celestial pattern.

PETITE STARS .75" x .75" • CE-PSTAR

These small stars are a subtle accent to the "true star" in your life.