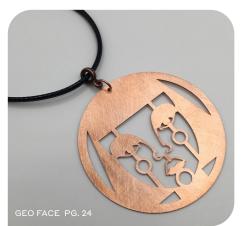

#### GEOMETRIC/ABSTRACT - Pages 22-24

| CE-SPAGH Spaghetti         | \$29.00 |
|----------------------------|---------|
| CE-DDROP Diamond Drops     | \$29.00 |
| CE-GEOCB Geo Cube          | \$29.00 |
| CE-SQSP Square Spiral      | \$29.00 |
| CE-DIASP Diamond Spiral    | \$29.00 |
| CE-RDSP1 Round Spiral #1   | \$29.00 |
| CE-RDSP2 Round Spiral #2   | \$29.00 |
| CE-ADDIA Art Deco Diamonds | \$29.00 |
| CE-GEOFA Geo Face          | \$29.00 |
| CE-WAVE Wave               | \$29.00 |
| CE-CUELE Cu Element        | \$29.00 |
| CE-BHOP Boho Hoops         | \$29.00 |
|                            |         |