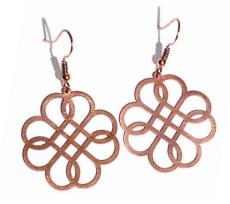

#### CELTIC HEARTS 1.25" × 1.25" • CE-CTHRT

Four interlocking hearts create a continuous, looping Celtic knotwork. A symbol of eternal love.