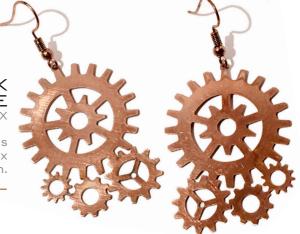

STEAMPUNK DELUXE 1.25" X 1.75" • CE-SPDLX

> Four linking cogs create this complex Steampunk design.