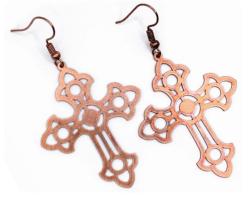

#### **CROSSES -** Pages 10-11 CE-HTCS Heart Cross

| CE-HTCS  | Heart Cross          |
|----------|----------------------|
| CE-4HCS  | Four Heart Cross     |
| CE-SGCS  | Stained Glass Cross  |
| CE-FLCS  | Fleury Cross         |
| CE-SBCS  | Solid Benedict Cross |
| CE-TAUCS | Tau Cross            |
| CE-SIMCS | Simple Cross         |
| CE-OPNCS | Open Cross           |
|          |                      |