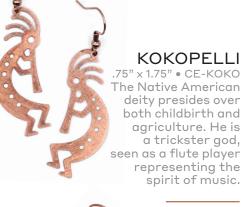

#### KOKOPELLI SMALL: CF-KOSM

LARGE: CF-KOLG

This copper frame features an iconic representation of Kokopelli, the Native American deity. Usually seen as a flute player to represent the spirit of music, but who also presides over childbirth and agriculture.