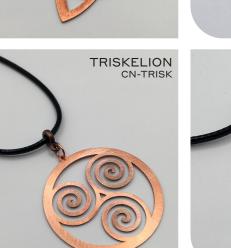

#### TRISKELION 1.5" × 1.5" • CE-TRISK

The Triskelion is a ancient symbol used by the Greeks, Celts, Buddhists and Christians. It has many meanings associated with the number 3; Birth-Life-Death, the Holy Trinity, Past-Present-Future.