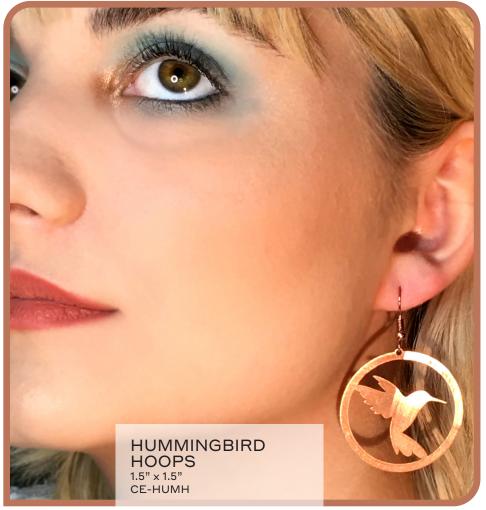

### BUTTERFLY 1.75" x 1.5" • CE-BFLY

Masters of metamorphosis, butterflies remind us to leave the past behind and accept that which makes you stronger.

Available with or without Amethyst Gemstones

The delicate, but resilient Hummingbird is a perfect example to not judge one's strength by their size.

#### ANIMALS - Pages 6-7

| CE-QBEE  | Queen Bee            |
|----------|----------------------|
| CE-QBEEC | Queen Bee - Citrine  |
| CE-CTSW  | Cat Swirl            |
| CE-DFLY  | Dragonfly            |
| CE-BFLY  | Butterfly            |
| CE-BFLYA | Butterfly - Amethyst |
| CE-HUMH  | Hummingbird Hoops    |
|          |                      |