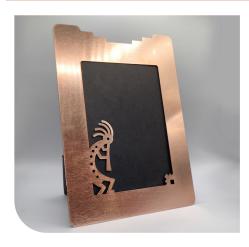

### PICTURE FRAMES A perfect highlight for your most precious memories.

#### KOKOPELLI SMALL: CF-KOSM

LARGE: CF-KOLG

This copper frame features an iconic representation of Kokopelli, the Native American deity. Usually seen as a flute player to represent the spirit of music, but who also presides over childbirth and agriculture.

CACTUS SMALL: CF-CASM LARGE: CF-CALG

A Saguaro cactus mixed with Southwestern motifs.

SMALL FRAMES: Photo Area: 3.5" x 4.75" Outer Frame Dimensions: 4.75" x 6.625"

LARGE FRAMES: Photo Area: 5" x 7" Outer Frame Dimensions: 7.25" x 10"

COYOTE SMALL: CF-COSM LARGE: CF-COLG

A howling coyote mixed with Southwestern motifs.

Each frame features a black, velvety back panel that latches shut and hinges to sit at a 20° angle.