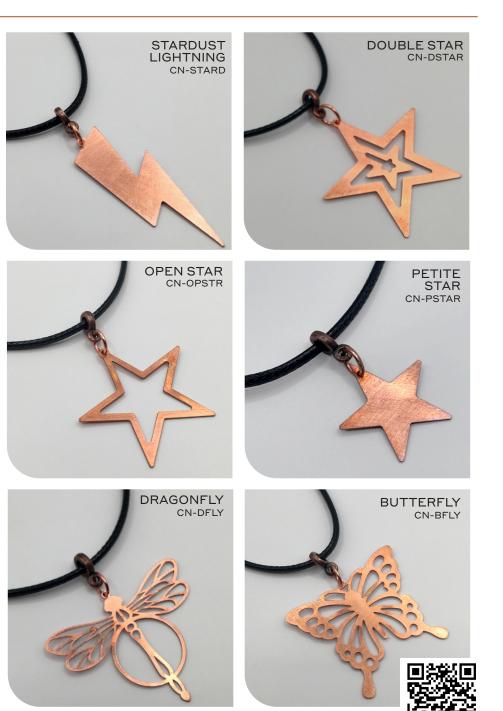

### DOUBLE STAR

 $1.5" \times 1.5" \circ CE-DSTR$ A falling star within an open star reveals a continuing celestial pattern.

PETITE STARS .75" x .75" • CE-PSTAR

These small stars are a subtle accent to the "true star" in your life.

Two simple, yet powerful designs, reminiscent of the retro days of rock n' roll.

STARDUST LIGHTNING .75" x 1.75" • CE-STARD

#### OPEN STAR 1.25" × 1.25" CE-OPSTR

A fun and out-of-thisworld compliment to any outfit.

#### DRAGONFLY 1.5" × 1.75" • CE-DFLY

These dragonfly earrings follow the ornamental Art Nouveau style, characterized by its elegant organic lines.

### BUTTERFLY 1.75" x 1.5" • CE-BFLY

Masters of metamorphosis, butterflies remind us to leave the past behind and accept that which makes you stronger.

Available with or without Amethyst Gemstones

The delicate, but resilient Hummingbird is a perfect example to not judge one's strength by their size.