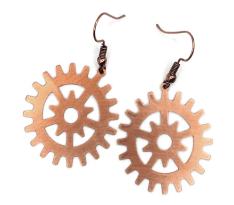

### STEAMPUNK

**CLASSIC COGS** 1.25" × 1.25" • CE-CCOG

A simple, yet classic set of Steampunk Cogs.

STEAMPUNK STARS 1.5" X 1.5" • CE-SPSTR

> A dynamic, star-themed Steampunk cog.