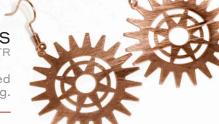

### STEAMPUNK

**CLASSIC COGS** 1.25" × 1.25" • CE-CCOG

A simple, yet classic set of Steampunk Cogs.

STEAMPUNK STARS 1.5" X 1.5" • CE-SPSTR

> A dynamic, star-themed Steampunk cog.