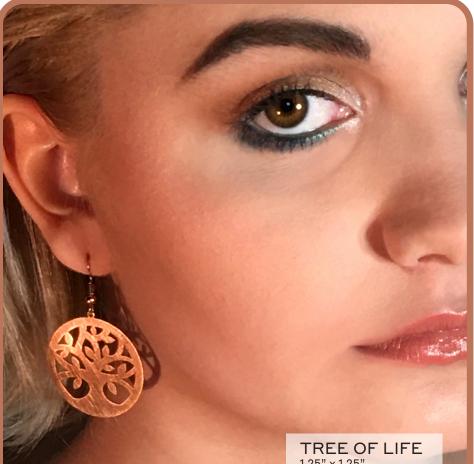

Mary Jane's stylized fashion statement surrounded by a hoop design.

In Hinduism, the Lotus is symbolic of life, eternal youth, purity, and divinity.

The Tree of Life is an ancient symbol that represents physical and spiritual growth, union and fertility.

#### NATURE - Pages 4-5

| CE-AUTL | Autumn Leaves      |
|---------|--------------------|
| CE-PLML | Tropical Palm Leaf |
| CE-LTSH | Lotus Hoops        |
| CE-MRYJ | Mary Jane          |
| CE-TRLF | Tree of Life       |