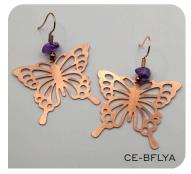

### BUTTERFLY 1.75" x 1.5" • CE-BFLY

Masters of metamorphosis, butterflies remind us to leave the past behind and accept that which makes you stronger.

Available with or without Amethyst Gemstones

The delicate, but resilient Hummingbird is a perfect example to not judge one's strength by their size.