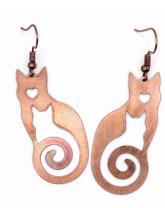

### ANIMALS

QUEEN BEE 1.75" × 1.5" • CE-QBEE

The Queen Bee is the heartbeat of the family. Let the special woman in your life know how much you treasure her.

Available with or without Citrine Gemstones

CAT SWIRL .75"w x 1"t • CE-CTSW

A small, demure cat with reversed-out swirling tail.