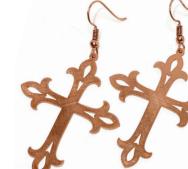

#### **CROSSES -** Pages 10-11 CE-HTCS Heart Cross

| CE-HTCS  | Heart Cross          |
|----------|----------------------|
| CE-4HCS  | Four Heart Cross     |
| CE-SGCS  | Stained Glass Cross  |
| CE-FLCS  | Fleury Cross         |
| CE-SBCS  | Solid Benedict Cross |
| CE-TAUCS | Tau Cross            |
| CE-SIMCS | Simple Cross         |
| CE-OPNCS | Open Cross           |
|          |                      |