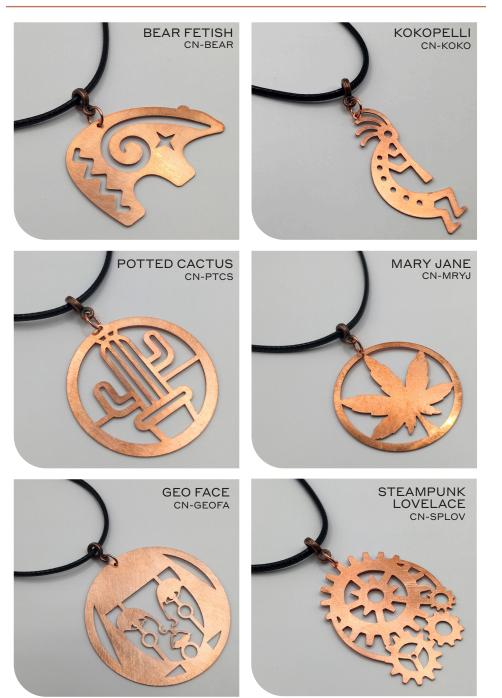

### SOUTHWEST

**BEAR FETISH** 1.75" × 1.25" • CE-BEAR

> Bears are typically revered for their strength and wisdom making them poignant Spiritual Guides.

### THUNDERBIRD

KOKOPELLI

deity presides over

both childbirth and agriculture. He is

a trickster god,

representing the

spirit of music.

1.75" × 2" • CE-TBRD A North American Indian symbol of a powerful bird who is said to release lightning from its beak and rolling thunder from its wings.

### POTTED CACTUS HOOPS 1.5" x 1.5" • CE-PTCS

A whimsical Southwestern version of a Saguaro cactus.

Mary Jane's stylized fashion statement surrounded by a hoop design.

In Hinduism, the Lotus is symbolic of life, eternal youth, purity, and divinity.

The Tree of Life is an ancient symbol that represents physical and spiritual growth, union and fertility.

#### GEOMETRIC/ABSTRACT - Pages 22-24

| CE-SPAGH Spaghetti         | \$29.00 |
|----------------------------|---------|
| CE-DDROP Diamond Drops     | \$29.00 |
| CE-GEOCB Geo Cube          | \$29.00 |
| CE-SQSP Square Spiral      | \$29.00 |
| CE-DIASP Diamond Spiral    | \$29.00 |
| CE-RDSP1 Round Spiral #1   | \$29.00 |
| CE-RDSP2 Round Spiral #2   | \$29.00 |
| CE-ADDIA Art Deco Diamonds | \$29.00 |
| CE-GEOFA Geo Face          | \$29.00 |
| CE-WAVE Wave               | \$29.00 |
| CE-CUELE Cu Element        | \$29.00 |
| CE-BHOP Boho Hoops         | \$29.00 |
|                            |         |

### STEAMPUNK LOVELACE

1.3" X 1.75" CE-SPLOV A clockwork of Steampunk cogs combine in this stylish, modern interpretation of the Victorian Industrial-Steam Age. Named after Ada Lovelace, an innovative Victorian-Era mathematician.