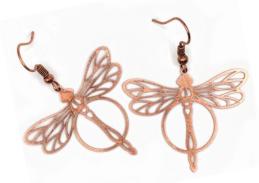

#### DRAGONFLY 1.5" × 1.75" • CE-DFLY

These dragonfly earrings follow the ornamental Art Nouveau style, characterized by its elegant organic lines.