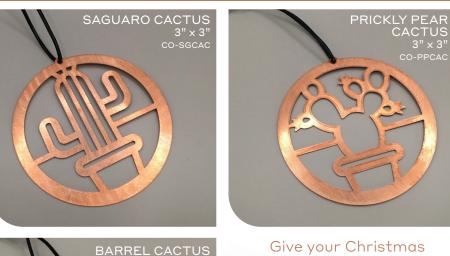

### ORNAMENTS Page 31

| \$19.99 | CO-SGCAC Saguaro Cactus               | \$20.00 |
|---------|---------------------------------------|---------|
| \$19.99 | CO-PPCAC Prickly Pear Cactus          | \$20.00 |
| \$19.99 | CO-BRCAC Barrel Cactus                | \$20.00 |
| \$19.99 | CO-AGCAC Agave Cactus                 | \$20.00 |
| \$19.99 | CO-CAC4P Cactus 4-Pack (\$15 savings) | \$65.00 |
| \$19.99 | CO-ST48 State 48                      | \$20.00 |
| \$19.99 |                                       |         |