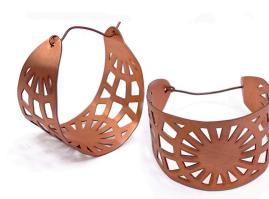

CU ELEMENT 1" × 1" • CE-CUELE

Element #29 of the Periodic Table. It is literally Copper made of copper. A great gift for your chemistry/ science lover.

**BOHO HOOPS** 1.5" × 1.5" • CE-BOHOOP

A real statement piece, with modern cutouts on a classic hoop. Versatile enough to go perfectly with anything from a pair of jeans to a flowing wrap dress.

#### GEOMETRIC/ABSTRACT - Pages 22-24

| CE-SPAGH Spaghetti         | \$29.00 |
|----------------------------|---------|
| CE-DDROP Diamond Drops     | \$29.00 |
| CE-GEOCB Geo Cube          | \$29.00 |
| CE-SQSP Square Spiral      | \$29.00 |
| CE-DIASP Diamond Spiral    | \$29.00 |
| CE-RDSP1 Round Spiral #1   | \$29.00 |
| CE-RDSP2 Round Spiral #2   | \$29.00 |
| CE-ADDIA Art Deco Diamonds | \$29.00 |
| CE-GEOFA Geo Face          | \$29.00 |
| CE-WAVE Wave               | \$29.00 |
| CE-CUELE Cu Element        | \$29.00 |
| CE-BHOP Boho Hoops         | \$29.00 |
|                            |         |