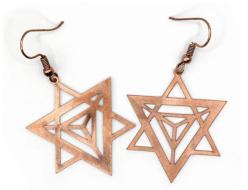

MERKABAH 1" x 1.5" • CE-MERK

Merkabah translates to "light, body, and spirit," the opportunity tap into our inner potential when energies are united.