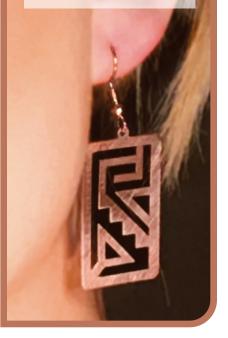

### SOUTHWEST GEOMETRIC .75" x 1.25" CE-SWGE

A modern take on Southwestern geometric designs

Also available with Turquoise gemstones.