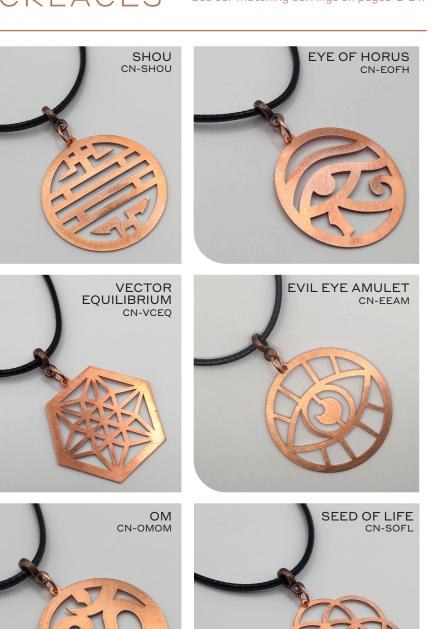

#### EYE OF HORUS 1.25" × 1.25" • CE-EOFH

In Ancient Egypt the Eye of Horus was used as a symbol of protection to ward off evil and to protect the pharaoh in the afterlife.

French for "flower of lily" the fleur-de-lis has been a long-used symbol of royalty, honor, grandeur, faith and unity.

**SHOU** 1.25" × 1.25" • CE-SHOU

The Chinese symbol for longevity.

The Evil Eye is a protective symbol. When worn, the Evil Eye shields the wearer from curses, and reflects the bad intentions back on the caster.

#### VECTOR EQUILIBRIUM 1.25" × 1.25" • CE-VCEQ

Represents the "perfect state" in order to balance chaotic energy and obtain a perfect state of equilibrium.

The seven intertwining circle of the Seed of Life are symbolic of the seven days of creation and used as a powerful fertility amulet for women.

#### SYMBOLIC - Pages 14-15

| CE-EOFH   | Eye of Horus    |
|-----------|-----------------|
| CE-FLDLIS | Fleur-de-lis    |
| CE-EEAM   | Evil Eye Amulet |
| CE-SHOU   | Shou            |
| CE-OMOM   | Om              |
|           |                 |