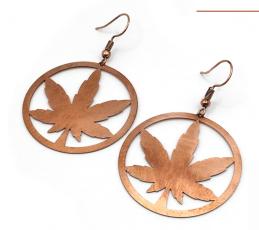

#### NATURE - Pages 4-5

| CE-AUTL | Autumn Leaves      |
|---------|--------------------|
| CE-PLML | Tropical Palm Leaf |
| CE-LTSH | Lotus Hoops        |
| CE-MRYJ | Mary Jane          |
| CE-TRLF | Tree of Life       |