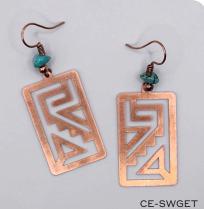

### SOUTHWEST GEOMETRIC .75" x 1.25" CE-SWGE

A modern take on Southwestern geometric designs

Also available with Turquoise gemstones.