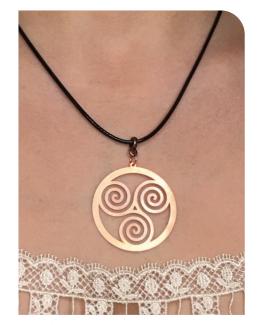

### NECKLACES

See our matching earrings on pages 2-24

All necklaces are hung on a black 18" Vegan Leather Cord with Alloy Lobster Clasp.

**WAVE** 1.2" × 2" • CE-WAVE

This gentle wave has an abstract 3-dimensional illusion while also invoking a modern Bohemian spirit.