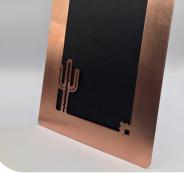

### PICTURE FRAMES A perfect highlight for your most precious memories.

CACTUS SMALL: CF-CASM LARGE: CF-CALG

A Saguaro cactus mixed with Southwestern motifs.

SMALL FRAMES: Photo Area: 3.5" x 4.75" Outer Frame Dimensions: 4.75" x 6.625"

LARGE FRAMES: Photo Area: 5" x 7" Outer Frame Dimensions: 7.25" x 10"