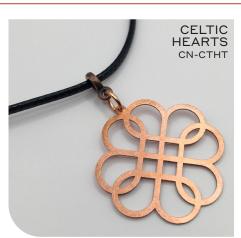

#### CELTIC HEARTS 1.25" × 1.25" • CE-CTHRT

Four interlocking hearts create a continuous, looping Celtic knotwork. A symbol of eternal love.