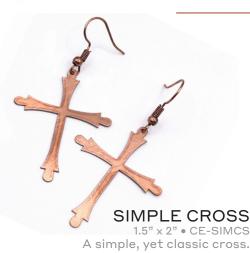

#### **CROSSES -** Pages 10-11 CE-HTCS Heart Cross

| CE-HTCS  | Heart Cross          |
|----------|----------------------|
| CE-4HCS  | Four Heart Cross     |
| CE-SGCS  | Stained Glass Cross  |
| CE-FLCS  | Fleury Cross         |
| CE-SBCS  | Solid Benedict Cross |
| CE-TAUCS | Tau Cross            |
| CE-SIMCS | Simple Cross         |
| CE-OPNCS | Open Cross           |
|          |                      |