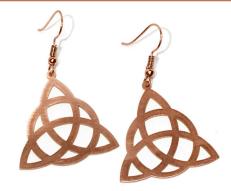

th the number 3; Birth-Life-Death, the Holy Trinity, Past-Present-Future.







Also known as the "Golden Spiral," this sequence is nature's secret code said to govern the dimensions of everything from mathematics to art and even the Universe.

### SYMBOLIC





#### EYE OF HORUS 1.25" × 1.25" • CE-EOFH

In Ancient Egypt the Eye of Horus was used as a symbol of protection to ward off evil and to protect the pharaoh in the afterlife.



French for "flower of lily" the fleur-de-lis has been a long-used symbol of royalty, honor, grandeur, faith and unity.



**SHOU** 1.25" × 1.25" • CE-SHOU

The Chinese symbol for longevity.





The Evil Eye is a protective symbol. When worn, the Evil Eye shields the wearer from curses, and reflects the bad intentions back on the caster.





### CELTIC





TRIQUETRA 1.35" × 1.35" • CE-TRIQ

An ancient never-ending Celtic loop that has become symbolic for things that are three-fold; The Holy Trinity, 3 fundamental elements, past-present-future, life-death-rebirth.

### **CELTIC CROSS** 1.25"w×1.75"t • CE-CTCS

The widely used Celtic cross features a ring surrounding a Christian cross to symbolize the Sun.



CE-CTSHM



CELTIC KNOTWORK CROSS 1.5" X 1.85" • CE-CTKN

Celtic knots are formed using one continuous line, with no beginning and no end. An unending pattern. of the infinite.

Available with or without Malachite Gemstones

CELTIC SHIELD 1.5" x 1.75" • CE-CTSH

A variation of a Celtic Shield Knot has been used for centuries as protection from enemies and illness.



#### CELTIC HEARTS 1.25" × 1.25" • CE-CTHRT

Four interlocking hearts