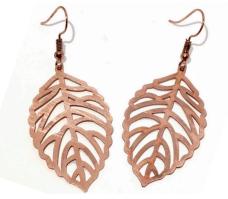

#### AUTUMN LEAVES 1.25" × 1.75" • CE-AUTL

This view of the inner structure of a leaf shows nature's beauty at its core.

A tropical vibe regardless of whether you are on the beach of in the boardroom.

MARY JANE 1.25" × 1.25" • CE-MRYJ