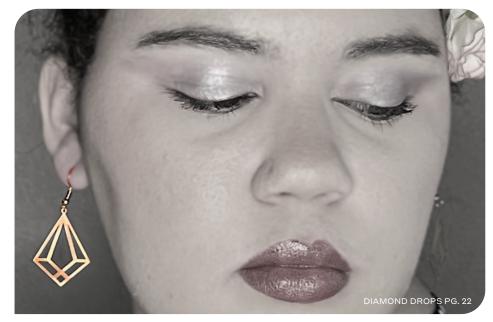

### GEOMETRIC / ABSTRACT

**SPAGHETTI** 1.75" × 2" • CE-SPAGH

Abstract designs create this truly unique statement piece.

DIAMOND DROPS 1" × 1.25" • CE-DDROP

These modern stylized diamonds mimic the facets of a diamond stone, but are versatile for just about any occasion.