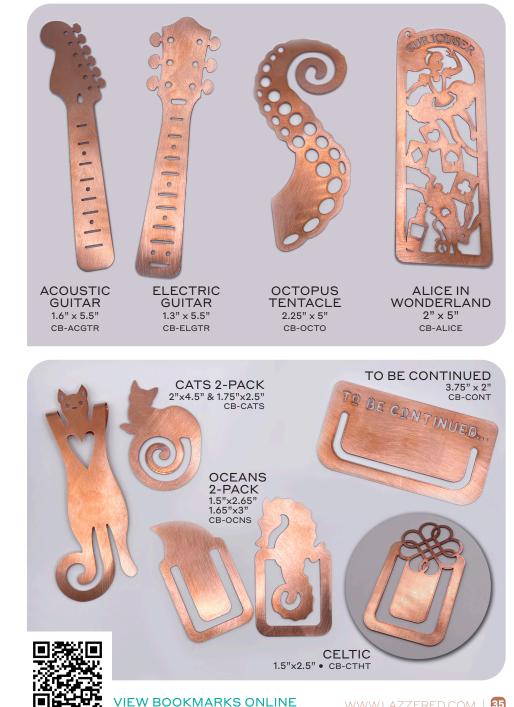

### BOOKMARKS

Bewitching bookmarks becoming of any brilliant bibliophile.

#### BOOKMARKS Page 33

| \$19.99 | CB-ACGTR Acoustic Guitar | \$15.00 |
|---------|--------------------------|---------|
| \$19.99 | CB-ELGTR Electric Guitar | \$15.00 |
| \$19.99 | CB-CTHT Celtic Hearts    | \$12.00 |
| \$19.99 | CB-OCTO Octopus Tentacle | \$15.00 |
| \$19.99 | CB-ALICE Alice           | \$15.00 |
| \$19.99 | CB-CONT To Be Continued  | \$10.00 |
| \$19.99 | CB-OCNS Oceans 2-Pack    | \$12.00 |
| \$19.99 | CB-CATS Cats 2-Pack      | \$12.00 |
| \$19.99 | CB-CTHT Celtic Hearts    | \$10.00 |
| \$19.99 |                          |         |