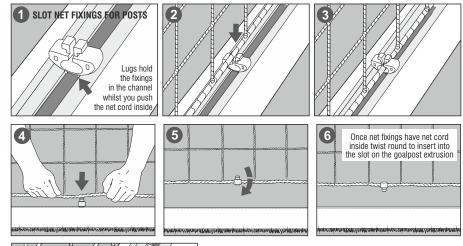

TING

Sectional posts also available

6m post height and 3.6m post height available.



| POSTS |                                                            |           |
|-------|------------------------------------------------------------|-----------|
| P     | 80mm OD ALUMINIUM POST<br>(Various post heights available) | <b>*4</b> |
|       | 6m LONG OR 3m LONG                                         |           |
| PI    | POST INSERT 2M                                             | <b>x4</b> |
| GS    | GROUND SOCKET 1M                                           | <b>*4</b> |
|       |                                                            |           |

10m TS Р PI **Ground Level** GS **Ground Socket** 



ItsaGoal
www.itsagoal.co.uk

## **FITTING**INSTRUCTION

TEL: 0114 242 4244







## △WARNING

MAKE SURE NO CHILDREN ARE PRESENT AT ANY TIME DURING INSTALLATION, REMOVAL OR ASSEMBLY.

DO NOT SWING ON POSTS



OFFICE USE: Part TS - 60mm solid steel bar, electroplated welded washer ends, tight fit tape prevent wind rock, - 250mm Lengths