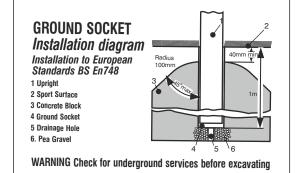

## ALUMINIUM B PORTABLE

## ALUMINIUM BALL STOP NETTING

Sectional posts also available

6m post height and 3.6m post height available.



| POSTS |                                                            |           |
|-------|------------------------------------------------------------|-----------|
| P     | 80mm OD ALUMINIUM POST<br>(Various post heights available) | <b>*4</b> |
|       | 6m LONG OR 3m LONG                                         |           |
| PI    | POST INSERT 2M                                             | <b>x4</b> |
| GS    | GROUND SOCKET 1M                                           | <b>*4</b> |
|       |                                                            |           |

10m TS Р PI **Ground Level** GS **Ground Socket** 



ItsaGoal
www.itsagoal.co.uk

## **FITTING**INSTRUCTION

TEL: 0114 242 4244







## △WARNING

MAKE SURE NO CHILDREN ARE PRESENT AT ANY TIME DURING INSTALLATION, REMOVAL OR ASSEMBLY.

DO NOT SWING ON POSTS



OFFICE USE: Part TS - 60mm solid steel bar, electroplated welded washer ends, tight fit tape prevent wind rock, - 250mm Lengths