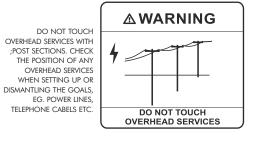

## △WARNING

MAKE SURE NO CHILDREN ARE PRESENT AT ANY TIME DURING INSTALLATION, REMOVAL OR ASSEMBLY.

DO NOT SWING ON POSTS

OFFICE USE: Part TS - 60mm solid steel bar, electroplated welded washer ends, tight fit tape prevent wind rock, - 250mm Lengths