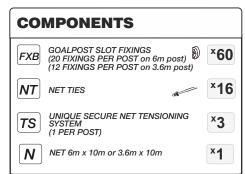

## ALUMINIUM BALL STOP NETTING

Sectional posts also available

6m post height and 3.6m post height available.

| POSTS |                                                            |           |
|-------|------------------------------------------------------------|-----------|
| P     | 80mm OD ALUMINIUM POST<br>(Various post heights available) | <b>*4</b> |
|       | 6m LONG OR 3m LONG                                         |           |
| PI    | POST INSERT 2M                                             | <b>x4</b> |
| GS    | GROUND SOCKET 1M                                           | <b>*4</b> |
|       |                                                            |           |