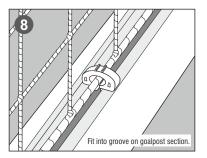

## ALUMINIUM BALL STOP NETTING

Sectional posts also available

6m post height and 3.6m post height available.

| POSTS |                                                            |           |
|-------|------------------------------------------------------------|-----------|
| P     | 80mm OD ALUMINIUM POST<br>(Various post heights available) | <b>*4</b> |
|       | 6m LONG OR 3m LONG                                         |           |
| PI    | POST INSERT 2M                                             | <b>x4</b> |
| GS    | GROUND SOCKET 1M                                           | <b>*4</b> |
|       |                                                            |           |