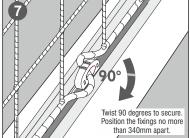

NG

Sectional posts also available

6m post height and 3.6m post height available.



| POSTS |                                                            |           |
|-------|------------------------------------------------------------|-----------|
| P     | 80mm OD ALUMINIUM POST<br>(Various post heights available) | <b>*4</b> |
|       | 6m LONG OR 3m LONG                                         |           |
| PI    | POST INSERT 2M                                             | <b>x4</b> |
| GS    | GROUND SOCKET 1M                                           | <b>*4</b> |
|       |                                                            |           |

10m TS Р PI **Ground Level** GS **Ground Socket** 



ItsaGoal
www.itsagoal.co.uk

## **FITTING**INSTRUCTION

TEL: 0114 242 4244







## △WARNING

MAKE SURE NO CHILDREN ARE PRESENT AT ANY TIME DURING INSTALLATION, REMOVAL OR ASSEMBLY.

DO NOT SWING ON POSTS



OFFICE USE: Part TS - 60mm solid steel bar, electroplated welded washer ends, tight fit tape prevent wind rock, - 250mm Lengths