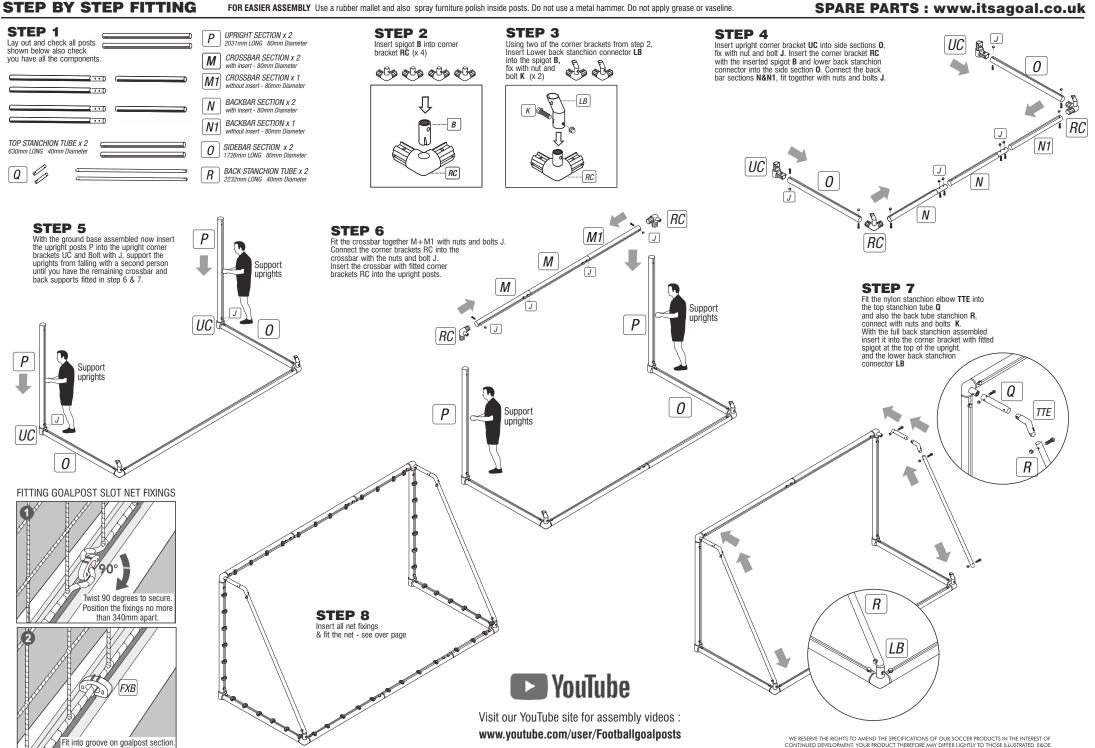

**SPARE PARTS : www.itsagoal.co.uk** 

## **STEP BY STEP NET FITTING**



### **ANCHORING YOUR GOAL**

WARNING: Check the position of any underground services before using the ground anchors and pegs. We take no responsibility for any damage or injury caused in this manner. HARD SURFACES: to prevent damage to goal or it's components, loosen soil with a steel pole and moisten with some water before inserting the ground anchors. Do not use the goal in sub zero temperatures. ANCHORING YOUR GOAL ON GRASS - POSITION YOUR GOAL ON A LEVEL PLAYING SURFACE. PLACE THE MULTI-SURFACE ANCHOR OVER EACH SIDE OF THE GROUND FRAME (POSITIONS SHOWN) HAMMER THE PEGS THROUGH THE HOLES (DO NOT USE METAL HAMMERS USE RUBBER MALLETS) ON THE ANCHOR DOWN UNDER THE FRAME INTO THE GRASS ADDITIONAL ANCHORS OR LARGER