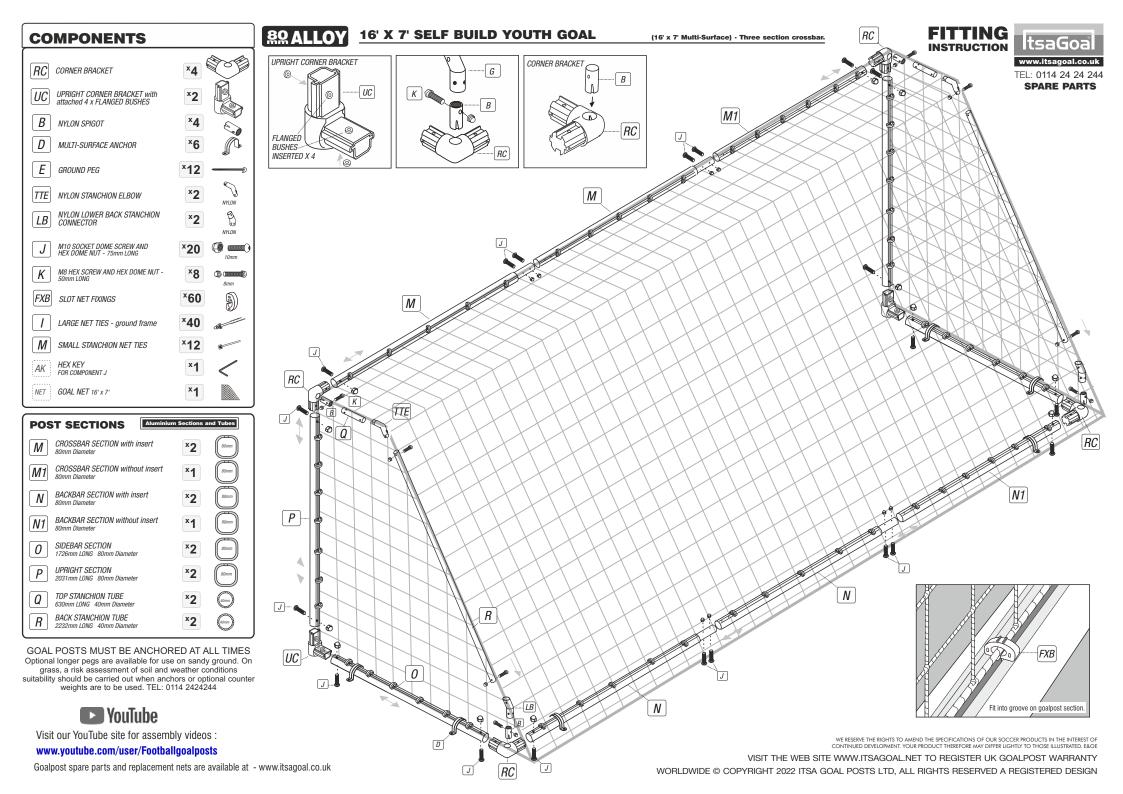

**SPARE PARTS : www.itsagoal.co.uk** 

## **STEP BY STEP NET FITTING**



### **ANCHORING YOUR GOAL**

WARNING: Check the position of any underground services before using the ground anchors and pegs. We take no responsibility for any damage or injury caused in this manner. HARD SURFACES: to prevent damage to goal or it's components, loosen soil with a steel pole and moisten with some water before inserting the ground anchors. Do not use the goal in sub zero temperatures. ANCHORING YOUR GOAL ON GRASS - POSITION YOUR GOAL ON A LEVEL PLAYING SURFACE. PLACE THE MULTI-SURFACE ANCHOR OVER EACH SIDE OF THE GROUND FRAME (POSITIONS SHOWN) HAMMER THE PEGS THROUGH THE HOLES (DO NOT USE METAL HAMMERS USE RUBBER MALLETS) ON THE ANCHOR DOWN UNDER THE FRAME INTO THE GRASS ADDITIONAL ANCHORS OR LARGE