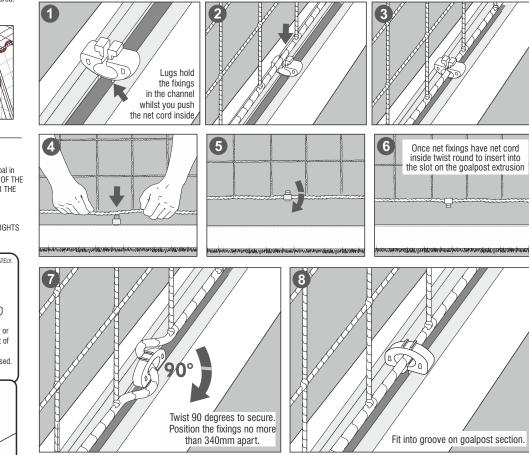

# **Fitting Instructions**

To attached the net turn the net fixing upside down and lay it into the slot with the opening facing up. Do this with goal post extrusion laid on the ground. The two lugs on the top of the fixing will hold the fixing clip firmly in the goalpost slot upside down to enable the net to be pushed through the opening on

This is a unique design feature that makes it easier to insert the net inside the fixing compared to other similar types of net fittings. Much easier to fit than other similar net fixings.