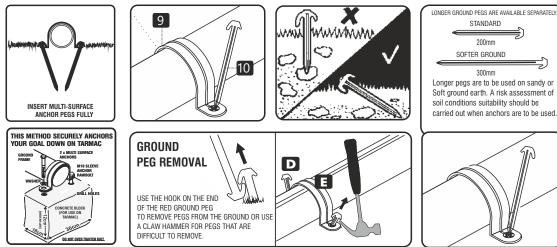

### **ANCHORING YOUR GOAL**

WARNING: Check the position of any underground services before using the ground anchors and pegs. We take no responsibility for any damage or injury caused in this manner. HARD SURFACES: to prevent damage to goal or it's components, loosen soil with a steel pole and moisten with some water before inserting the ground anchors. Do not use the goal in sub zero temperatures. ANCHORING YOUR GOAL ON GRASS - POSITION YOUR GOAL ON A LEVEL PLAYING SURFACE. PLACE THE MULTI-SURFACE ANCHOR OVER EACH SIDE OF THE GROUND FRAME (POSITIONS SHOWN) HAMMER THE PEGS THROUGH THE HOLES (DO NOT USE METAL HAMMERS USE RUBBER MALLETS) ON THE ANCHOR DOWN UNDER THE FRAME INTO THE GRASS ADDITIONAL ANCHORS OR LARGER PEGS CAN BE PURCHASED FOR USE ON SOFT GROUND OR SAND. THESE ANCHORS CAN BE USED FOR HARD SURFACES SUCH AS TARMAC WITH OPTIONAL BOLTS. ON HOT/SUNNY DAYS TARMACADAM SOFTENS AND THEREFORE TO ANCHOR

YOUR GOAL PROPERLY YOU MUST:- 1 DIG HOLES IN YOUR TARMAC FILL HOLES WITH CONCRETE . 2 DRILL TWO HOLES FOR THE FITTING WIDTH 3 POSITION GOAL AND ANCHOR, INSERT AND TIGHTEN BOLT. FOR OTHER SURFACES SUCH AS WOODEN SPORTS HALL FLOORS WOOD SCREWS (INSTEAD OF BOLTS) OR COUNTER BALANCE WEIGHTS CAN ALSO BE USED (SUPPLIED SEPARATELY).