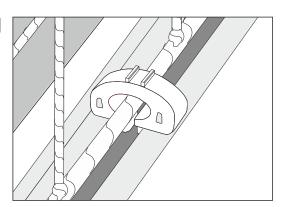

# Goalpost Slot Net Fixing

A net fixing that works on most aluminum goalposts that have a slot on the rear of the posts. This net fixing can be left in place in the slot on the goal extrusion or can be twisted out and left attached in position on the net.

To attached the net turn the net fixing upside down and lay it into the slot with the opening facing up. Do this with goal post extrusion laid on the ground. The two lugs on the top of the fixing will hold the fixing clip firmly in the goalpost slot upside down to enable the net to be pushed through the opening on

This is a unique design feature that makes it easier to insert the net inside the fixing compared to other similar types of net fittings. Much easier to fit than other similar net fixings.