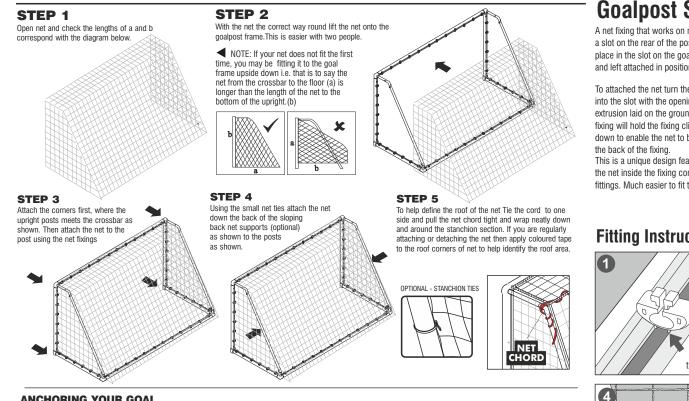

## **STEP BY STEP NET FITTING**

# Goalpost Slot Net Fixing

A net fixing that works on most aluminum goalposts that have a slot on the rear of the posts. This net fixing can be left in place in the slot on the goal extrusion or can be twisted out and left attached in position on the net.

To attached the net turn the net fixing upside down and lay it into the slot with the opening facing up. Do this with goal post extrusion laid on the ground. The two lugs on the top of the fixing will hold the fixing clip firmly in the goalpost slot upside down to enable the net to be pushed through the opening on

This is a unique design feature that makes it easier to insert the net inside the fixing compared to other similar types of net fittings. Much easier to fit than other similar net fixings.