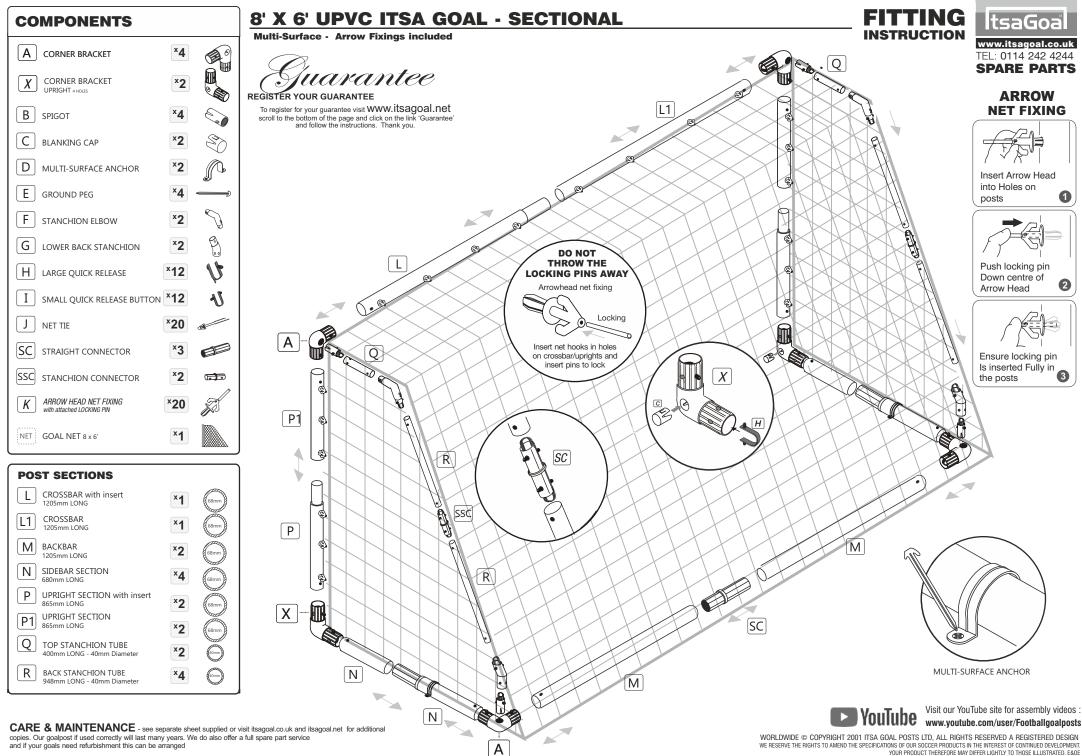

## STEP BY STEP ASSEMBLY Use a rubber mallet and also spray furniture polish inside posts. Do not use a metal hammer. Do not apply grease or vaseline.

## SPARE PARTS : www.itsagoal.co.uk

children under 36 months until assembled due to small parts.

DO NOT OVER TIGHTEN BOLT.

anchors are to be used

WORLDWIDE © COPYRIGHT 2001 ITSA GOAL POSTS LTD, ALL RIGHTS RESERVED A REGISTERED DESIGN WE RESERVE THE RIGHTS TO AMEND THE SPECIFICATIONS OF OUR SOCCER PRODUCTS IN THE INTEREST OF CONTINUED DEVELOPMENT. YOUR PRODUCT THEREFORE MWY OFFER IGHTMUT TO THOSE ILLUSTRATED. EADE