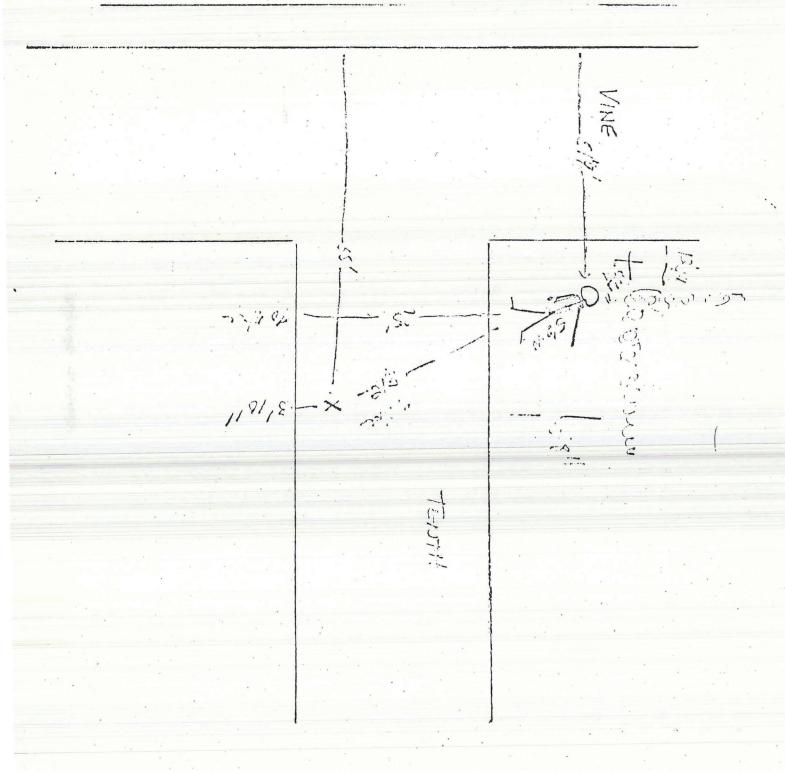

Upon 20's original viewing of the crime some area, 70 noted the vict to be laying face up on the shoulder of the road at the S.E. corner of Tanth and Vine St. It should be noted that she was laying oppron 15 feet south of the south curb line of Vine and approx 3 feet east of theeast curb line of Tenth St. Vict was laying face up with her head in an easterly direction and her feet in a westerly direction. It should be noted that the vict had extremely noticable red hair, very long. Also NO noted that the vict had blood around her ear area and it possibly appeared to be the origin area of the wound that had possibly killed her. RO then viewed the vict and noted that she was clothed in a gray coat, under the coat area RO noted that she had on a blue sweater with a multy colored print on a stripe on the bottom area of the sweater. Subj had on a red shirt underneath the sweater and had on blue jeans and possible mayy blue socks. She further had on brown shoes. Subj's purse was draped over- her left shoulder and laying on the ground directly next to vict's left side. The purse was red and brown in color, made of a vinyl locking leather. It should be noted that the change flay on the outside coin eaction of the purse, was unshaped and open. Subj had on a turquoise ring on her right hand, the second finger. Vict also had, on her left hand, another ring on her middle finger. It should be noted that; in vising the area around the vict's body, a filter tip cisarette was found laying next to the vict's right arm. Also found, approx 18 feet west of the vict's body, was a 25 caliber shell caseing.

Approx 0200 hrs, deputy Sheriff G. ELLIOF arrived at the crims scene and the security of the scene was turned over to deputy Sheriff ELLIOF. At this time deputy Sheriff advised RO that dehvistRallies yould be registed to the crime scene