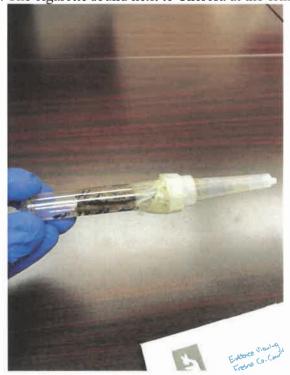

Upon 20's original viewing of the crime some area, 70 noted the vict to be laying face up on the shoulder of the road at the S.E. corner of Tanth and Vine St. It should be noted that she was laying oppron 15 feet south of the south curb line of Vine and approx 3 feet east of theeast curb line of Tenth St. Vict was laying face up with her head in an easterly direction and her feet in a westerly direction. It should be noted that the vict had extremely noticable red hair, very long. Also NO noted that the vict had blood around her ear area and it possibly appeared to be the origin area of the wound that had possibly killed her. RO then viewed the vict and noted that she was clothed in a gray coat, under the coat area RO noted that she had on a blue sweater with a multy colored print on a stripe on the bottom area of the sweater. Subj had on a red shirt underneath the sweater and had on blue jeans and possible mayy blue socks. She further had on brown shoes. Subj's purse was draped over- her left shoulder and laying on the ground directly next to vict's left side. The purse was red and brown in color, made of a vinyl locking leather. It should be noted that the change flay on the outside coin eaction of the purse, was unshaped and open. Subj had on a turquoise ring on her right hand, the second finger. Vict also had, on her left hand, another ring on her middle finger. It should be noted that; in vising the area around the vict's body, a filter tip cisarette was found laying next to the vict's right arm. Also found, approx 18 feet west of the vict's body, was a 25 caliber shell caseing.