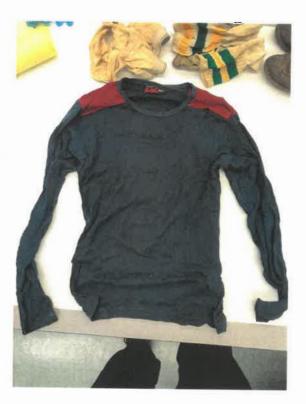

Upon 20's original viewing of the crime some area, 70 noted the vict to be laying face up on the shoulder of the road at the S.E. corner of Tanth and Vine St. It should be noted that she was laying oppron 15 feet south of the south curb line of Vine and approx 3 feet east of theeast curb line of Tenth St. Vict was laying face up with her head in an easterly direction and her feet in a westerly direction. It should be noted that the vict had extremely noticable red hair, very long. Also NO noted that the vict had blood around her ear area and it possibly appeared to be the origin area of the wound that had possibly killed her. RO then viewed the vict and noted that she was clothed in a gray coat, under the coat area RO noted that she had on a blue sweater with a multy colored print on a stripe on the bottom area of the sweater. Subj had on a red shirt underneath the sweater and had on blue jeans and possible mayy blue socks. She further had on brown shoes. Subj's purse was draped over- her left shoulder and laying on the ground directly next to vict's left side. The purse was red and brown in color, made of a vinyl locking leather. It should be noted that the change flay on the outside coin eaction of the purse, was unshaped and open. Subj had on a turquoise ring on her right hand, the second finger. Vict also had, on her left hand, another ring on her middle finger. It should be noted that; in vising the area around the vict's body, a filter tip cisarette was found laying next to the vict's right arm. Also found, approx 18 feet west of the vict's body, was a 25 caliber shell caseing.