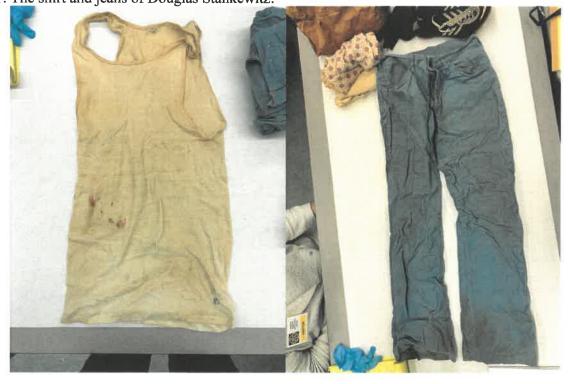

Upon 20's original viewing of the crime some area, 70 noted the vict to be laying face up on the shoulder of the road at the S.E. corner of Tanth and Vine St. It should be noted that she was laying oppron 15 feet south of the south curb line of Vine and approx 3 feet east of theeast curb line of Tenth St. Vict was laying face up with her head in an easterly direction and her feet in a westerly direction. It should be noted that the vict had extremely noticable red hair, very long. Also NO noted that the vict had blood around her ear area and it possibly appeared to be the origin area of the wound that had possibly killed her. RO then viewed the vict and noted that she was clothed in a gray coat, under the coat area RO noted that she had on a blue sweater with a multy colored print on a stripe on the bottom area of the sweater. Subj had on a red shirt underneath the sweater and had on blue jeans and possible mayy blue socks. She further had on brown shoes. Subj's purse was draped over- her left shoulder and laying on the ground directly next to vict's left side. The purse was red and brown in color, made of a vinyl locking leather. It should be noted that the change flay on the outside coin eaction of the purse, was unshaped and open. Subj had on a turquoise ring on her right hand, the second finger. Vict also had, on her left hand, another ring on her middle finger. It should be noted that; in vising the area around the vict's body, a filter tip cisarette was found laying next to the vict's right arm. Also found, approx 18 feet west of the vict's body, was a 25 caliber shell caseing.