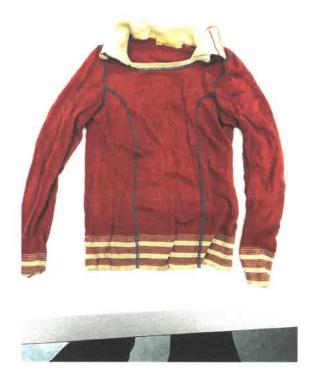

Upon 20's original viewing of the crime some area, 70 noted the vict to be laying face up on the shoulder of the road at the S.E. corner of Tanth and Vine St. It should be noted that she was laying oppron 15 feet south of the south curb line of Vine and approx 3 feet east of theeast curb line of Tenth St. Vict was laying face up with her head in an easterly direction and her feet in a westerly direction. It should be noted that the vict had extremely noticable red hair, very long. Also NO noted that the vict had blood around her ear area and it possibly appeared to be the origin area of the wound that had possibly killed her. RO then viewed the vict and noted that she was clothed in a gray coat, under the coat area RO noted that she had on a blue sweater with a multy colored print on a stripe on the bottom area of the sweater. Subj had on a red shirt underneath the sweater and had on blue jeans and possible mayy blue socks. She further had on brown shoes. Subj's purse was draped over- her left shoulder and laying on the ground directly next to vict's left side. The purse was red and brown in color, made of a vinyl locking leather. It should be noted that the change flay on the outside coin eaction of the purse, was unshaped and open. Subj had on a turquoise ring on her right hand, the second finger. Vict also had, on her left hand, another ring on her middle finger. It should be noted that; in vising the area around the vict's body, a filter tip cisarette was found laying next to the vict's right arm. Also found, approx 18 feet west of the vict's body, was a 25 caliber shell caseing.