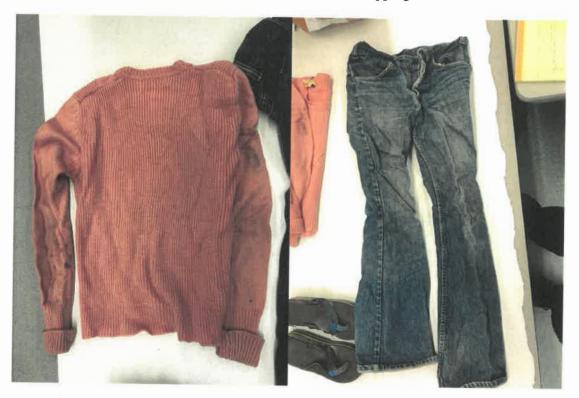

Upon 20's original viewing of the crime some area, 70 noted the vict to be laying face up on the shoulder of the road at the S.E. corner of Tanth and Vine St. It should be noted that she was laying oppron 15 feet south of the south curb line of Vine and approx 3 feet east of theeast curb line of Tenth St. Vict was laying face up with her head in an easterly direction and her feet in a westerly direction. It should be noted that the vict had extremely noticable red hair, very long. Also NO noted that the vict had blood around her ear area and it possibly appeared to be the origin area of the wound that had possibly killed her. RO then viewed the vict and noted that she was clothed in a gray coat, under the coat area RO noted that she had on a blue sweater with a multy colored print on a stripe on the bottom area of the sweater. Subj had on a red shirt underneath the sweater and had on blue jeans and possible mayy blue socks. She further had on brown shoes. Subj's purse was draped over- her left shoulder and laying on the ground directly next to vict's left side. The purse was red and brown in color, made of a vinyl locking leather. It should be noted that the change flay on the outside coin eaction of the purse, was unshaped and open. Subj had on a turquoise ring on her right hand, the second finger. Vict also had, on her left hand, another ring on her middle finger. It should be noted that; in vising the area around the vict's body, a filter tip cisarette was found laying next to the vict's right arm. Also found, approx 18 feet west of the vict's body, was a 25 caliber shell caseing.