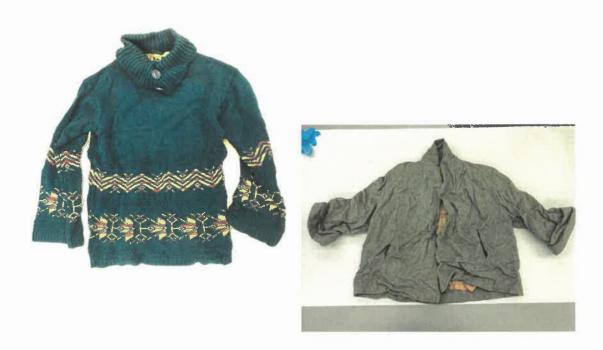

Upon 20's original viewing of the crime some area, 70 noted the vict to be laying face up on the shoulder of the road at the S.E. corner of Tanth and Vine St. It should be noted that she was laying oppron 15 feet south of the south curb line of Vine and approx 3 feet east of theeast curb line of Tenth St. Vict was laying face up with her head in an easterly direction and her feet in a westerly direction. It should be noted that the vict had extremely noticable red hair, very long. Also NO noted that the vict had blood around her ear area and it possibly appeared to be the origin area of the wound that had possibly killed her. RO then viewed the vict and noted that she was clothed in a gray coat, under the coat area RO noted that she had on a blue sweater with a multy colored print on a stripe on the bottom area of the sweater. Subj had on a red shirt underneath the sweater and had on blue jeans and possible mayy blue socks. She further had on brown shoes. Subj's purse was draped over- her left shoulder and laying on the ground directly next to vict's left side. The purse was red and brown in color, made of a vinyl locking leather. It should be noted that the change flay on the outside coin eaction of the purse, was unshaped and open. Subj had on a turquoise ring on her right hand, the second finger. Vict also had, on her left hand, another ring on her middle finger. It should be noted that; in vising the area around the vict's body, a filter tip cisarette was found laying next to the vict's right arm. Also found, approx 18 feet west of the vict's body, was a 25 caliber shell caseing.