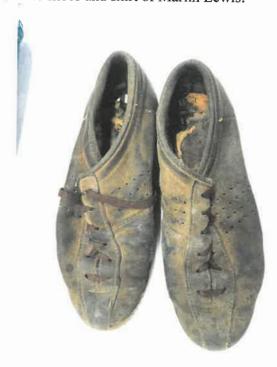

Upon 20's original viewing of the crime some area, 70 noted the vict to be laying face up on the shoulder of the road at the S.E. corner of Tanth and Vine St. It should be noted that she was laying oppron 15 feet south of the south curb line of Vine and approx 3 feet east of theeast curb line of Tenth St. Vict was laying face up with her head in an easterly direction and her feet in a westerly direction. It should be noted that the vict had extremely noticable red hair, very long. Also NO noted that the vict had blood around her ear area and it possibly appeared to be the origin area of the wound that had possibly killed her. RO then viewed the vict and noted that she was clothed in a gray coat, under the coat area RO noted that she had on a blue sweater with a multy colored print on a stripe on the bottom area of the sweater. Subj had on a red shirt underneath the sweater and had on blue jeans and possible mayy blue socks. She further had on brown shoes. Subj's purse was draped over- her left shoulder and laying on the ground directly next to vict's left side. The purse was red and brown in color, made of a vinyl locking leather. It should be noted that the change flay on the outside coin eaction of the purse, was unshaped and open. Subj had on a turquoise ring on her right hand, the second finger. Vict also had, on her left hand, another ring on her middle finger. It should be noted that; in vising the area around the vict's body, a filter tip cisarette was found laying next to the vict's right arm. Also found, approx 18 feet west of the vict's body, was a 25 caliber shell caseing.