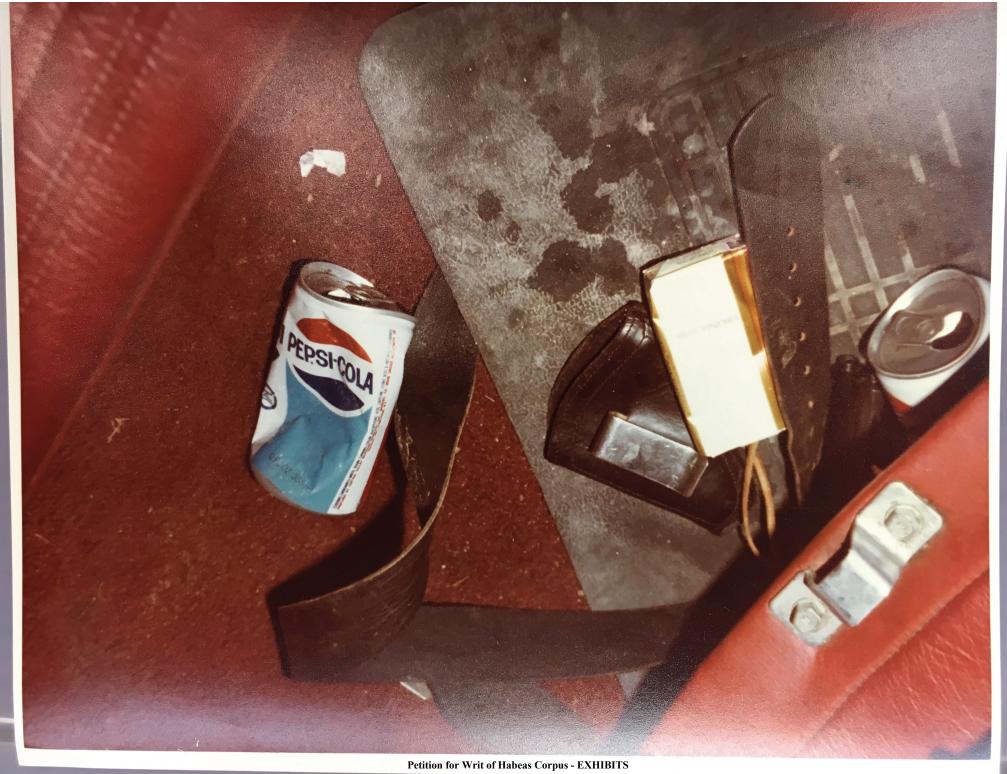

- warrants issued nor any search conducted of Christina's Menchaca's residence at the Olympic Hotel, for a gun or other evidence of the Meras crimes.
- e. No police or district attorney reports indicate that Billy Brown's parents were present for any of his interviews.
- f. I have listened to the Billy Brown police interview taped on 2-11-78. Throughout Brown's February 11, 1978 interview, someone can be heard writing.
- g. Billy Brown's Motion and Order of Immunity are not contained in either the Fresno Superior Court file nor the Clerk's Transcripts for either the first or second trial.
- h. No records of weekend meetings of Billy Brown with DDA Ardaiz have been discovered to the defense.
- i. The Superior court records show that Fresno Municipal Court case #F32495 was transferred to Fresno Superior Court on 3-3-1978. I searched the Fresno Superior court file for the Douglas Stankewitz case. No copy of said Order for Stankewitz Blood Sample signed by Judge Armando Rodriguez can be found. I reviewed Clerk's Transcript for 1978 trial, Volumes I & II, and the Clerk's Transcript for 1983 trial, Volumes I & II no Order was found.
- j. The only report which documents the storage of Stankewitz's blood sample is FCSD Request for Evidence Examination #271, dated 2-10-78. There are no other reports which document the storage of the February 9, 1978 blood sample. The sample is not found in either court evidence or FSO evidence. The piece from Petitioner's t-shirt documented in the same FCSD Request for Evidence Examination #271 is not in evidence.
- k. I have searched the case files referred to above and have not found any documentation that either of Stankewitz's trial counsel attempted to seek an independent examination of Petitioner's blood sample.
- I. This are no Property Record Card showing that Teena Topping's blood was drawn. No court order for Topping's blood draw can be found.
- m. There are no reports to indicate that the police or prosecution did any testing of clothing, prior to the second trial.
- n. Deputy District Attorney James Ardaiz's name appears on at least 15 FPD and FCSD investigation reports.
- o. There is no spent bullet in either the court evidence or the FSO evidence.