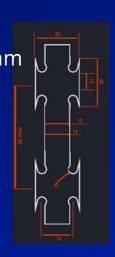

# Unique Structure 3mm x 3mm 3mm x 4mm 4mm x 4mm 5.6mm x 5.6mm

## Unique fencing Galvanised/plascoat

Our unique Plascoat coating ensures that the base wire is coated to perfection using the very latest Plascoat technology. This process ensures a bond to the base metal to ensure no moisture can penetrate between base metal and Plascoat. This ensures a long life span in very hostile environments.