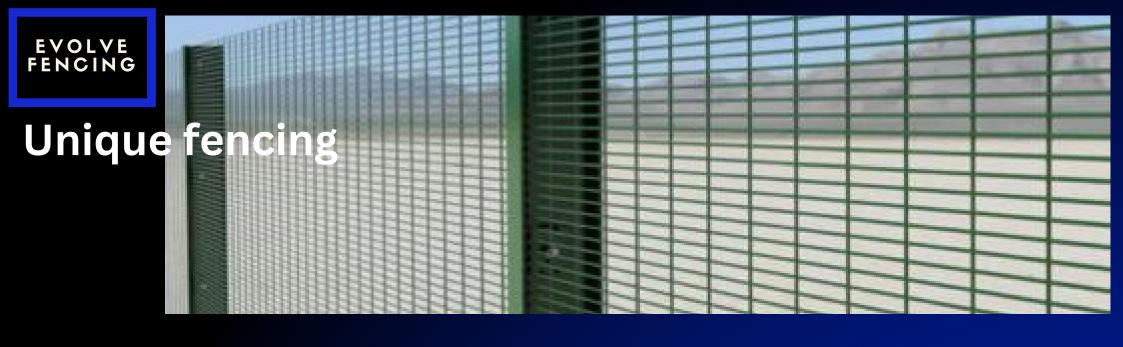

## Unique fencing Galvanised/plascoat

Our unique Plascoat coating ensures that the base wire is coated to perfection using the very latest Plascoat technology. This process ensures a bond to the base metal to ensure no moisture can penetrate between base metal and Plascoat. This ensures a long life span in very hostile environments.