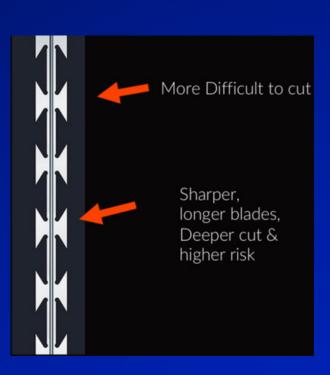

#### Razor wire & Qmesh

#### Razor wire specification

Available in Sheet Height: 1200mm, 1800mm, 2100mm, 2400mm

Sheet Length: 6000mm

Galvanized Steel Thickness: 0.30mm -0.50mm ± 0.10mm

Galvanized Wire Diameter: 2.4mm - 2.5mm ± 0.10mm

Standard Volume Aperture: 150mm — 300mm

High Volume Aperture: 75mm — 150mm