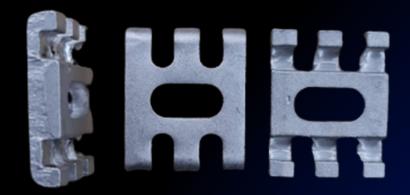

Coating:

Mesh Size 76mm x 50mm

- Installation Height: 1800mm, 2100mm, 2400mm, 3000mm
- Embedded Post Height: 2400mm, 2700mm, 3000mm, 3600mm (600mm below the ground level)
- Post Centre Distance: 3000mm
- 12.7mm ±1.0mm, 25.0mm ±1.0mm, 50.0mm ±1.0mm Powder Coating / PVC Coating
- Distance Between the Horizontal Wires:

- Core Diameter of the Horizontal Galvanized Wire: 3.00mm ± 0.10mm
- Core Diameter of the Vertical Galvanized Wire: 4.00mm ± 0.10mm

for the horizontal and vertical wires is 250gsm

the wires are pre galvanized and the min zinc weight

Distance Between the Vertical Wires: 76 ± 3.0mm



#### **RE-INFORCED SYSTEM**





#### **RE-INFORCED SYSTEM**





## **Q View Max**









# Military spec.













# Super Secure Q Fence













# Our clamps T posts and spikes















#### Razor wire & Qmesh





#### Razor wire specification

Available in Sheet Height: 1200mm, 1800mm, 2100mm, 2400mm

Sheet Length: 6000mm

Galvanized Steel Thickness: 0.30mm -0.50mm ± 0.10mm

Galvanized Wire Diameter: 2.4mm - 2.5mm ± 0.10mm

Standard Volume Aperture: 150mm — 300mm

High Volume Aperture: 75mm — 150mm







#### Chain link fence





# Chain link specification

Coating: Fully or Lightly Galvanized

Wire Diameter: 2mm/2,5mm

(Standard)

Sizes: 50mm

Roll Widths: Available in widths from

900mm to 3000mm



#### Gates

Our gates are made to ensure strength and security and meet the clients' requirements. We manufacture two levels of protection. Residential will be a lighter manufactured gate as the threat is significantly less than a commercial structure. Clie