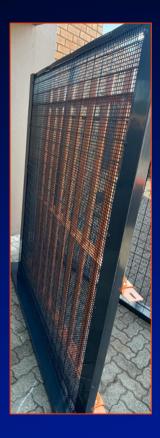

ments.









Mesh Size 76mm x 12.7mm

Mesh Size 76mm x 25mm

Metallic Coating:

Mesh Size 76mm x 50mm

- Installation Height: 1800mm, 2100mm, 2400mm, 3000mm
- Embedded Post Height: 2400mm, 2700mm, 3000mm, 3600mm (600mm below the ground level)
- Post Centre Distance: 3000mm
- 12.7mm ±1.0mm, 25.0mm ±1.0mm, 50.0mm ±1.0mm Powder Coating / PVC Coating
- Distance Between the Horizontal Wires:

- Core Diameter of the Horizontal Galvanized Wire: 3.00mm ± 0.10mm
- Core Diameter of the Vertical Galvanized Wire: 4.00mm ± 0.10mm

for the horizontal and vertical wires is 250gsm

the wires are pre galvanized and the min zinc weight

Distance Between the Vertical Wires: 76 ± 3.0mm



#### **RE-INFORCED SYSTEM**





#### **RE-INFORCED SYSTEM**





## **Q View Max**









# Military spec.













# Super Secure Q Fence













# Our clamps T posts and spikes















#### Razor wire & Qmesh





#### Razor wire specification

Available in Sheet Height: 1200mm, 1800mm, 2100mm, 2400mm

Sheet Length: 6000mm

Galvanized Steel Thickness: 0.30mm -0.50mm ± 0.10mm

Galvanized Wire Diameter: 2.4mm - 2.5mm ± 0.10mm

Standard Volume Aperture: 150mm — 300mm

High Volume Aperture: 75mm — 150mm







#### Chain link fence





# Chain link specification

Coating: Fully or Lightly Galvanized

Wire Diameter: 2mm/2,5mm

(Standard)

Sizes: 50mm

Roll Widths: Available in widths from

900mm to 3000mm



#### Gates

Our gates are made to ensure strength and security and meet the clients' requirements. We manufacture two levels of protection. Residential will be a lighter manufactured g