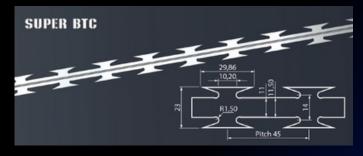

#### Razor wire & Qmesh

#### Razor wire specification

Available in Sheet Height: 1200mm, 1800mm, 2100mm, 2400mm

Sheet Length: 6000mm

Galvanized Steel Thickness: 0.30mm -0.50mm ± 0.10mm

Galvanized Wire Diameter: 2.4mm - 2.5mm ± 0.10mm

Standard Volume Aperture: 150mm — 300mm

High Volume Aperture: 75mm — 150mm