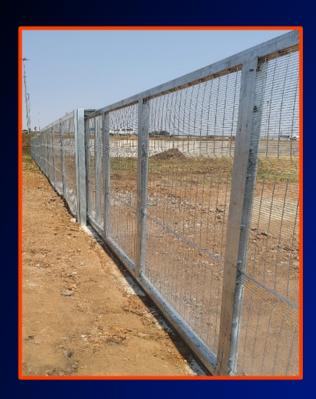

## Unique fencing Galvanised/plascoat

Our unique Plascoat coating ensures that the base wire is coated to perfection using the very latest Plascoat technology. This process ensures a bond to the base metal to ensure no moisture can penetrate between base metal and Plascoat. This ensures a long life span in very hostile environments.

Mesh Size 76mm x 12.7mm

Mesh Size 76mm x 25mm

Metallic Coating:

Mesh Size 76mm x 50mm

- Installation Height: 1800mm, 2100mm, 2400mm, 3000mm
- Embedded Post Height: 2400mm, 2700mm, 3000mm, 3600mm (600mm below the ground level)
- Post Centre Distance: 3000mm
- 12.7mm ±1.0mm, 25.0mm ±1.0mm, 50.0mm ±1.0mm Powder Coating / PVC Coating
- Distance Between the Horizontal Wires: