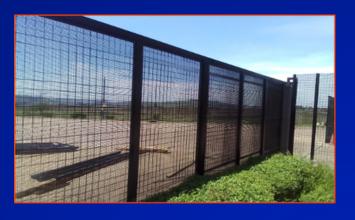

7mm

Mesh Size 76mm x 25mm

Metallic Coating:

Mesh Size 76mm x 50mm

- Installation Height: 1800mm, 2100mm, 2400mm, 3000mm
- Embedded Post Height: 2400mm, 2700mm, 3000mm, 3600mm (600mm below the ground level)
- Post Centre Distance: 3000mm
- 12.7mm ±1.0mm, 25.0mm ±1.0mm, 50.0mm ±1.0mm Powder Coating / PVC Coating
- Distance Between the Horizontal Wires:

- Core Diameter of the Horizontal Galvanized Wire: 3.00mm ± 0.10mm
- Core Diameter of the Vertical Galvanized Wire: 4.00mm ± 0.10mm

for the horizontal and vertical wires is 250gsm

the wires are pre galvanized and the min zinc weight

Distance Between the Vertical Wires: 76 ± 3.0mm



#### **RE-INFORCED SYSTEM**





#### **RE-INFORCED SYSTEM**





## **Q View Max**









# Military spec.













# Super Secure Q Fence













# Our clamps T posts and spikes















#### Razor wire & Qmesh





#### Razor wire specification

Available in Sheet Height: 1200mm, 1800mm, 2100mm, 2400mm

Sheet Length: 6000mm

Galvanized Steel Thickness: 0.30mm -0.50mm ± 0.10mm

Galvanized Wire Diameter: 2.4mm - 2.5mm ± 0.10mm

Standard Volume Aperture: 150mm — 300mm

High Volume Aperture: 75mm — 150mm







#### Chain link fence





# Chain link specification

Coating: Fully or Lightly Galvanized

Wire Diameter: 2mm/2,5mm

(Standard)

Sizes: 50mm

Roll Widths: Available in widths from

900mm to 3000mm



#### Gates

Our gates are made to ensure strength and security and meet the clients' requirements. We manufacture two levels of protection. Residential will be a lighter manufactured gate as the threat is significantly l