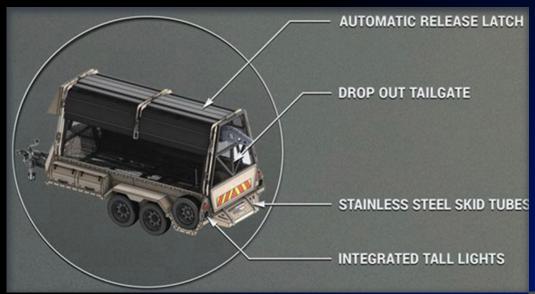

Connected to the vehicle through the axis of traction and can be hitched on any type of vehicle. The next step will be to open the tall gate or release the barrier holder frame and drive forward automatically releasing and stretching the concertina coil barrier. This can be repeated with additional cassettes of wire from the same trailer to increase coverage.