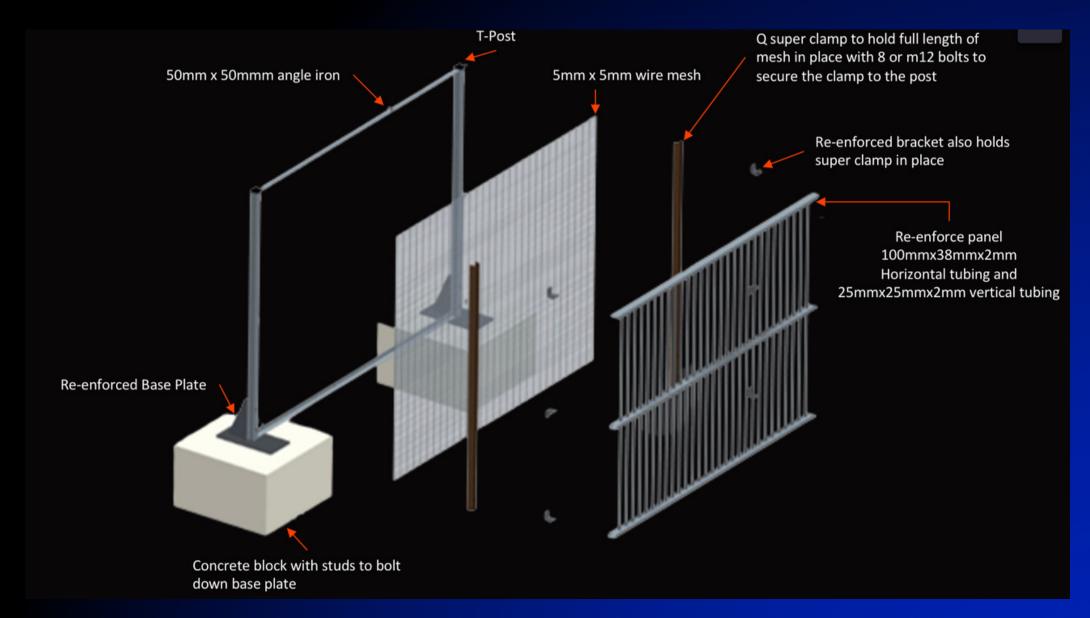

at. This ensures a long life span in very hostile environments.









Mesh Size 76mm x 12.7mm

Mesh Size 76mm x 25mm

Metallic Coating:

Mesh Size 76mm x 50mm

- Installation Height: 1800mm, 2100mm, 2400mm, 3000mm
- Embedded Post Height: 2400mm, 2700mm, 3000mm, 3600mm (600mm below the ground level)
- Post Centre Distance: 3000mm
- 12.7mm ±1.0mm, 25.0mm ±1.0mm, 50.0mm ±1.0mm Powder Coating / PVC Coating
- Distance Between the Horizontal Wires:

- Core Diameter of the Horizontal Galvanized Wire: 3.00mm ± 0.10mm
- Core Diameter of the Vertical Galvanized Wire: 4.00mm ± 0.10mm

for the horizontal and vertical wires is 250gsm

the wires are pre galvanized and the min zinc weight

Distance Between the Vertical Wires: 76 ± 3.0mm



#### **RE-INFORCED SYSTEM**





#### **RE-INFORCED SYSTEM**





## **Q View Max**









# Military spec.













# Super Secure Q Fence













# Our clamps T posts and spikes















#### Razor wire & Qmesh





#### Razor wire specification

Available in Sheet Height: 1200mm, 1800mm, 2100mm, 2400mm

Sheet Length: 6000mm

Galvanized Steel Thickness: 0.30mm -0.50mm ± 0.10mm

Galvanized Wire Diameter: 2.4mm - 2.5mm ± 0.10mm

Standard Volume Aperture: 150mm — 300mm

High Volume Aperture: 75mm — 150mm







#### Chain link fence





# Chain link specification

Coating: Fully or Lightly Galvanized

Wire Diameter: 2mm/2,5mm

(Standard)

Sizes: 50mm

Roll Widths: Available in widths from

900mm to 3000mm



#### Gates

Our gates are made to ensure strength and security and meet the clients' requirements. We manufacture two levels of