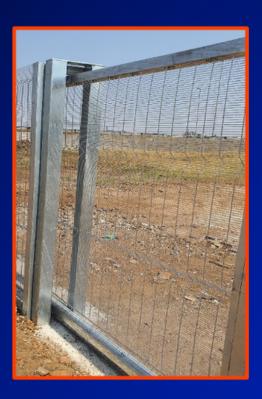

## Unique fencing Galvanised/plascoat

Our unique Plascoat coating ensures that the base wire is coated to perfection using the very latest Plascoat technology. This process ensures a bond to the base metal to ensure no moisture can penetrate between base metal and Plascoat. This ensures a long life span in very hostile environments.

Mesh Size 76mm x 12.7mm

Mesh Size 76mm x 25mm

Metallic Coating:

Mesh Size 76mm x 50mm

- Installation Height: 1800mm, 2100mm, 2400mm, 3000mm
- Embedded Post Height: 2400mm, 2700mm, 3000mm, 3600mm (600mm below the ground level)
- Post Centre Distance: 3000mm
- 12.7mm ±1.0mm, 25.0mm ±1.0mm, 50.0mm ±1.0mm Powder Coating / PVC Coating
- Distance Between the Horizontal Wires: