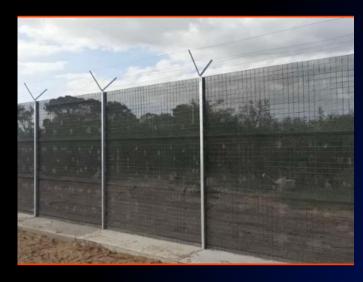

mm x 12.7mm

Mesh Size 76mm x 25mm

Metallic Coating:

Mesh Size 76mm x 50mm

- Installation Height: 1800mm, 2100mm, 2400mm, 3000mm
- Embedded Post Height: 2400mm, 2700mm, 3000mm, 3600mm (600mm below the ground level)
- Post Centre Distance: 3000mm
- 12.7mm ±1.0mm, 25.0mm ±1.0mm, 50.0mm ±1.0mm Powder Coating / PVC Coating
- Distance Between the Horizontal Wires:

- Core Diameter of the Horizontal Galvanized Wire: 3.00mm ± 0.10mm
- Core Diameter of the Vertical Galvanized Wire: 4.00mm ± 0.10mm

for the horizontal and vertical wires is 250gsm

the wires are pre galvanized and the min zinc weight

Distance Between the Vertical Wires: 76 ± 3.0mm



#### **RE-INFORCED SYSTEM**





#### **RE-INFORCED SYSTEM**





## **Q View Max**









# Military spec.













# Super Secure Q Fence













# Our clamps T posts and spikes















#### Razor wire & Qmesh





#### Razor wire specification

Available in Sheet Height: 1200mm, 1800mm, 2100mm, 2400mm

Sheet Length: 6000mm

Galvanized Steel Thickness: 0.30mm -0.50mm ± 0.10mm

Galvanized Wire Diameter: 2.4mm - 2.5mm ± 0.10mm

Standard Volume Aperture: 150mm — 300mm

High Volume Aperture: 75mm — 150mm







#### Chain link fence





# Chain link specification

Coating: Fully or Lightly Galvanized

Wire Diameter: 2mm/2,5mm

(Standard)

Sizes: 50mm

Roll Widths: Available in widths from

900mm to 3000mm



#### Gates

Our gates are made to ensure strength and security and meet the clients' requirements. We manufacture two levels of protection. Residential will be a lighter manufactured gate as the threat is signifi