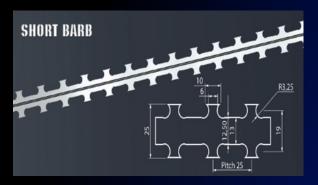

#### Razor wire & Qmesh

#### Razor wire specification

Available in Sheet Height: 1200mm, 1800mm, 2100mm, 2400mm

Sheet Length: 6000mm

Galvanized Steel Thickness: 0.30mm -0.50mm ± 0.10mm

Galvanized Wire Diameter: 2.4mm - 2.5mm ± 0.10mm

Standard Volume Aperture: 150mm — 300mm

High Volume Aperture: 75mm — 150mm