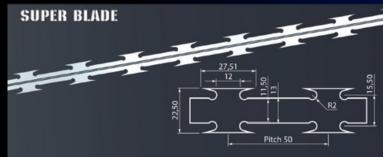

#### Razor wire & Qmesh

#### Razor wire specification

Available in Sheet Height: 1200mm, 1800mm, 2100mm, 2400mm

Sheet Length: 6000mm

Galvanized Steel Thickness: 0.30mm -0.50mm ± 0.10mm

Galvanized Wire Diameter: 2.4mm - 2.5mm ± 0.10mm

Standard Volume Aperture: 150mm — 300mm

High Volume Aperture: 75mm — 150mm