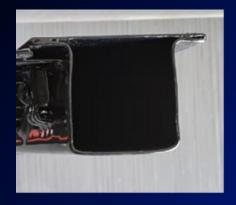

ing:

Mesh Size 76mm x 50mm

- Installation Height: 1800mm, 2100mm, 2400mm, 3000mm
- Embedded Post Height: 2400mm, 2700mm, 3000mm, 3600mm (600mm below the ground level)
- Post Centre Distance: 3000mm
- 12.7mm ±1.0mm, 25.0mm ±1.0mm, 50.0mm ±1.0mm Powder Coating / PVC Coating
- Distance Between the Horizontal Wires:

- Core Diameter of the Horizontal Galvanized Wire: 3.00mm ± 0.10mm
- Core Diameter of the Vertical Galvanized Wire: 4.00mm ± 0.10mm

for the horizontal and vertical wires is 250gsm

the wires are pre galvanized and the min zinc weight

Distance Between the Vertical Wires: 76 ± 3.0mm



#### **RE-INFORCED SYSTEM**





#### **RE-INFORCED SYSTEM**





## **Q View Max**









# Military spec.













# Super Secure Q Fence













# Our clamps T posts and spikes















#### Razor wire & Qmesh





#### Razor wire specification

Available in Sheet Height: 1200mm, 1800mm, 2100mm, 2400mm

Sheet Length: 6000mm

Galvanized Steel Thickness: 0.30mm -0.50mm ± 0.10mm

Galvanized Wire Diameter: 2.4mm - 2.5mm ± 0.10mm

Standard Volume Aperture: 150mm — 300mm

High Volume Aperture: 75mm — 150mm







#### Chain link fence





# Chain link specification

Coating: Fully or Lightly Galvanized

Wire Diameter: 2mm/2,5mm

(Standard)

Sizes: 50mm

Roll Widths: Available in widths from

900mm to 3000mm



#### Gates

Our gates are made to ensure strength and security and meet the clients' requirements. We manufacture two levels of protection. Residential will be a lighter manufactured gate as the threat is significantly less than a commercial structure. Client c