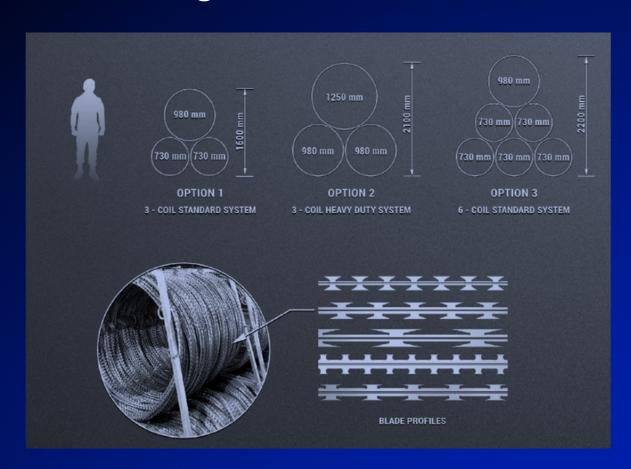

### Rapid Deployment Trailers

The razor wire trailers are designed for the rapid deployment of effectively layered concertina coils. This is a serious obstacle for rebels or demonstrators and vehicles to gain entry.

Razor wire rapid deployment barrier system is available in 3 coil configurations (3 coils = gives 1.7m high protection for 100m distance).

The operation of the razor wire deployment trailer is simple and convenient.

Connected to the vehicle through the axis of traction and can be hitched on any type of vehicle. The next step will be to open the tall gate or release the barrier holder frame and drive forward automatically releasing and stretching the concertina coil barrier. This can be repeated with additional cassettes of wire from the same trailer to increase coverage.

# Rapid Deployment Trailers

Wire patterns and configurations.