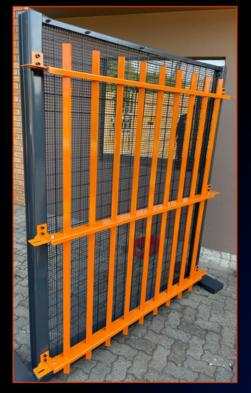

environments.









Mesh Size 76mm x 12.7mm

Mesh Size 76mm x 25mm

Metallic Coating:

Mesh Size 76mm x 50mm

- Installation Height: 1800mm, 2100mm, 2400mm, 3000mm
- Embedded Post Height: 2400mm, 2700mm, 3000mm, 3600mm (600mm below the ground level)
- Post Centre Distance: 3000mm
- 12.7mm ±1.0mm, 25.0mm ±1.0mm, 50.0mm ±1.0mm Powder Coating / PVC Coating
- Distance Between the Horizontal Wires:

- Core Diameter of the Horizontal Galvanized Wire: 3.00mm ± 0.10mm
- Core Diameter of the Vertical Galvanized Wire: 4.00mm ± 0.10mm

for the horizontal and vertical wires is 250gsm

the wires are pre galvanized and the min zinc weight

Distance Between the Vertical Wires: 76 ± 3.0mm



#### **RE-INFORCED SYSTEM**





#### **RE-INFORCED SYSTEM**





## **Q View Max**









# Military spec.













# Super Secure Q Fence













# Our clamps T posts and spikes















#### Razor wire & Qmesh





#### Razor wire specification

Available in Sheet Height: 1200mm, 1800mm, 2100mm, 2400mm

Sheet Length: 6000mm

Galvanized Steel Thickness: 0.30mm -0.50mm ± 0.10mm

Galvanized Wire Diameter: 2.4mm - 2.5mm ± 0.10mm

Standard Volume Aperture: 150mm — 300mm

High Volume Aperture: 75mm — 150mm







#### Chain link fence





# Chain link specification

Coating: Fully or Lightly Galvanized

Wire Diameter: 2mm/2,5mm

(Standard)

Sizes: 50mm

Roll Widths: Available in widths from

900mm to 3000mm



#### Gates

Our gates are made to ensure strength and security and meet the clients' requirements. We manufacture two levels of protection. Residential will be a lighter manufa