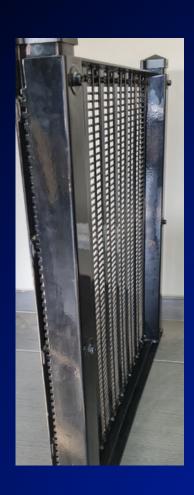

ife span in very hostile environments.









Mesh Size 76mm x 12.7mm

Mesh Size 76mm x 25mm

Metallic Coating:

Mesh Size 76mm x 50mm

- Installation Height: 1800mm, 2100mm, 2400mm, 3000mm
- Embedded Post Height: 2400mm, 2700mm, 3000mm, 3600mm (600mm below the ground level)
- Post Centre Distance: 3000mm
- 12.7mm ±1.0mm, 25.0mm ±1.0mm, 50.0mm ±1.0mm Powder Coating / PVC Coating
- Distance Between the Horizontal Wires:

- Core Diameter of the Horizontal Galvanized Wire: 3.00mm ± 0.10mm
- Core Diameter of the Vertical Galvanized Wire: 4.00mm ± 0.10mm

for the horizontal and vertical wires is 250gsm

the wires are pre galvanized and the min zinc weight

Distance Between the Vertical Wires: 76 ± 3.0mm



#### **RE-INFORCED SYSTEM**





#### **RE-INFORCED SYSTEM**





## **Q View Max**









# Military spec.













# Super Secure Q Fence













# Our clamps T posts and spikes















#### Razor wire & Qmesh





#### Razor wire specification

Available in Sheet Height: 1200mm, 1800mm, 2100mm, 2400mm

Sheet Length: 6000mm

Galvanized Steel Thickness: 0.30mm -0.50mm ± 0.10mm

Galvanized Wire Diameter: 2.4mm - 2.5mm ± 0.10mm

Standard Volume Aperture: 150mm — 300mm

High Volume Aperture: 75mm — 150mm







#### Chain link fence





# Chain link specification

Coating: Fully or Lightly Galvanized

Wire Diameter: 2mm/2,5mm

(Standard)

Sizes: 50mm

Roll Widths: Available in widths from

900mm to 3000mm



#### Gates

Our gates are made to ensure strength and security and meet the clients' requirements. We manufacture two levels of protection. Residential