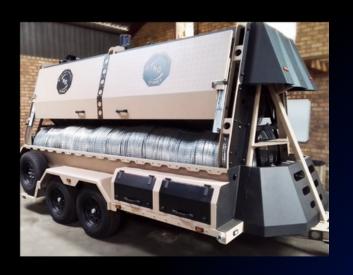

### Rapid Deployment Trailers

The razor wire trailers are designed for the rapid deployment of effectively layered concertina coils. This is a serious obstacle for rebels or demonstrators and vehicles to gain entry.

Razor wire rapid deployment barrier system is available in 3 coil configurations (3 coils = gives 1.7m high protection for 100m distance).

The operation of the razor wire deployment trailer is simple and convenient.

Connected to the vehicle through the axis of traction and can be hitched on any type of vehicle. The next step will be to open the tall gate or release the barrier holder frame and drive forward automatically releasing and stretching the concertina coil barrier. This can be repeated with additional cassettes of wire from the same trailer to increase coverage.