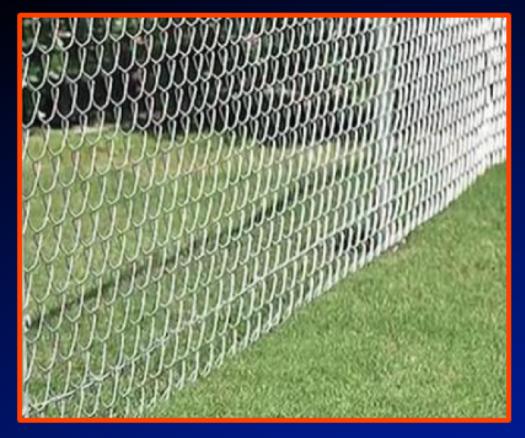

#### Chain link fence

# Chain link specification

Coating: Fully or Lightly Galvanized

Wire Diameter: 2mm/2,5mm

(Standard)

Sizes: 50mm

Roll Widths: Available in widths from

900mm to 3000mm