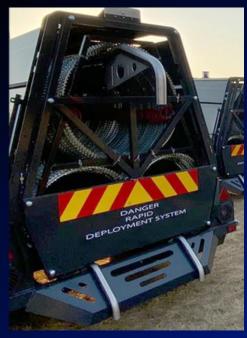

### Rapid Deployment Trailers

The razor wire trailers are designed for the rapid deployment of effectively layered concertina coils. This is a serious obstacle for rebels or demonstrators and vehicles to gain entry.

Razor wire rapid deployment barrier system is available in 3 coil configurations (3 coils = gives 1.7m high protection for 100m distance).

The operation of the razor wire deployment trailer is simple and convenient.

Connected to the vehicle through the axis of traction and can be hitched on any type of vehicle. The next step will be to open the tall gate or release the barrier holder frame and drive forward automatically releasing and stretching the concertina coil barrier. This can be repeated with additional cassettes of wire from the same trailer to increase coverage.