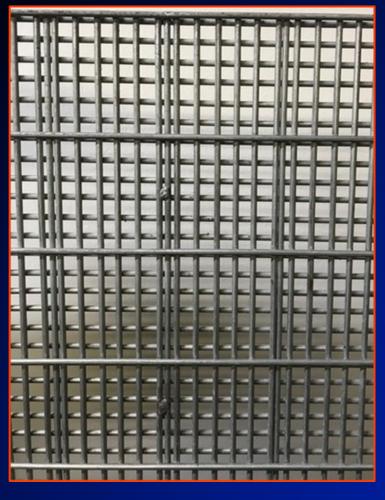

# Unique Structure 3mm x 3mm 3mm x 4mm 4mm x 4mm 5.6mm x 5.6mm

## Unique fencing Galvanised/plascoat

Our unique Plascoat coating ensures that the base wire is coated to perfection using the very latest Plascoat technology. This process ensures a bond to the base metal to ensure no moisture can penetrate between base metal and Plascoat. This ensures a long life span in very hostile environments.