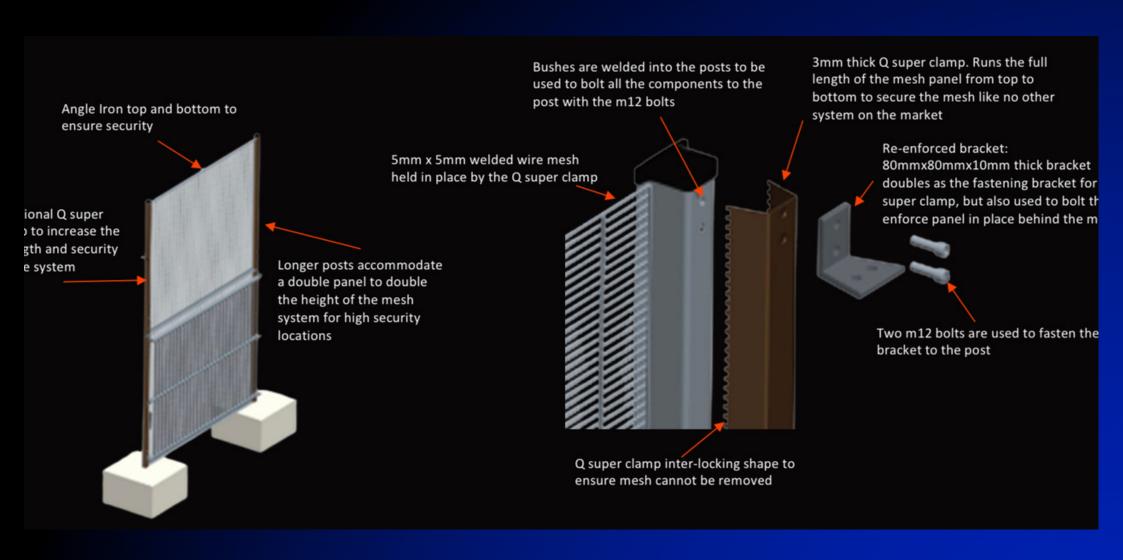

ate between base metal and Plascoat. This ensures a long life span in very hostile environments.









Mesh Size 76mm x 12.7mm

Mesh Size 76mm x 25mm

Metallic Coating:

Mesh Size 76mm x 50mm

- Installation Height: 1800mm, 2100mm, 2400mm, 3000mm
- Embedded Post Height: 2400mm, 2700mm, 3000mm, 3600mm (600mm below the ground level)
- Post Centre Distance: 3000mm
- 12.7mm ±1.0mm, 25.0mm ±1.0mm, 50.0mm ±1.0mm Powder Coating / PVC Coating
- Distance Between the Horizontal Wires:

- Core Diameter of the Horizontal Galvanized Wire: 3.00mm ± 0.10mm
- Core Diameter of the Vertical Galvanized Wire: 4.00mm ± 0.10mm

for the horizontal and vertical wires is 250gsm

the wires are pre galvanized and the min zinc weight

Distance Between the Vertical Wires: 76 ± 3.0mm



#### **RE-INFORCED SYSTEM**





#### **RE-INFORCED SYSTEM**





## **Q View Max**









# Military spec.













# Super Secure Q Fence













# Our clamps T posts and spikes















#### Razor wire & Qmesh





#### Razor wire specification

Available in Sheet Height: 1200mm, 1800mm, 2100mm, 2400mm

Sheet Length: 6000mm

Galvanized Steel Thickness: 0.30mm -0.50mm ± 0.10mm

Galvanized Wire Diameter: 2.4mm - 2.5mm ± 0.10mm

Standard Volume Aperture: 150mm — 300mm

High Volume Aperture: 75mm — 150mm







#### Chain link fence





# Chain link specification

Coating: Fully or Lightly Galvanized

Wire Diameter: 2mm/2,5mm

(Standard)

Sizes: 50mm

Roll Widths: Available in widths from

900mm to 3000mm



#### Gates

Our gates are made to ensure strength and security and meet the clients' requireme