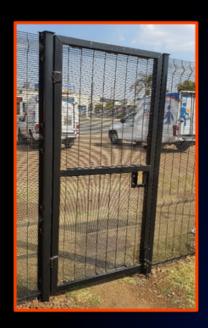

#### Gates

Our gates are made to ensure strength and security and meet the clients' requirements. We manufacture two levels of protection. Residential will be a lighter manufactured gate as the threat is significantly less than a commercial structure. Client can choose.

We offer: Double Leaf Swing Gates; Sliding Gates and Pedestrian Gates.

Gate Rails are Light Duty or Heavy Duty.

The Lock Box Device (optional) stops criminals tampering with the lock by limiting the area to tamper.