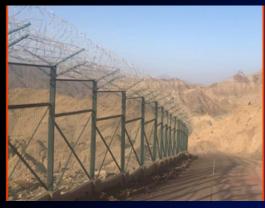

#### Razor wire & Qmesh

#### Razor wire specification

Available in Sheet Height: 1200mm, 1800mm, 2100mm, 2400mm

Sheet Length: 6000mm

Galvanized Steel Thickness: 0.30mm -0.50mm ± 0.10mm

Galvanized Wire Diameter: 2.4mm - 2.5mm ± 0.10mm

Standard Volume Aperture: 150mm — 300mm

High Volume Aperture: 75mm — 150mm