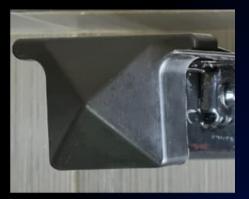

ating:

Mesh Size 76mm x 50mm

- Installation Height: 1800mm, 2100mm, 2400mm, 3000mm
- Embedded Post Height: 2400mm, 2700mm, 3000mm, 3600mm (600mm below the ground level)
- Post Centre Distance: 3000mm
- 12.7mm ±1.0mm, 25.0mm ±1.0mm, 50.0mm ±1.0mm Powder Coating / PVC Coating
- Distance Between the Horizontal Wires:

- Core Diameter of the Horizontal Galvanized Wire: 3.00mm ± 0.10mm
- Core Diameter of the Vertical Galvanized Wire: 4.00mm ± 0.10mm

for the horizontal and vertical wires is 250gsm

the wires are pre galvanized and the min zinc weight

Distance Between the Vertical Wires: 76 ± 3.0mm



#### **RE-INFORCED SYSTEM**





#### **RE-INFORCED SYSTEM**





## **Q View Max**









# Military spec.













# Super Secure Q Fence













# Our clamps T posts and spikes















#### Razor wire & Qmesh





#### Razor wire specification

Available in Sheet Height: 1200mm, 1800mm, 2100mm, 2400mm

Sheet Length: 6000mm

Galvanized Steel Thickness: 0.30mm -0.50mm ± 0.10mm

Galvanized Wire Diameter: 2.4mm - 2.5mm ± 0.10mm

Standard Volume Aperture: 150mm — 300mm

High Volume Aperture: 75mm — 150mm







#### Chain link fence





# Chain link specification

Coating: Fully or Lightly Galvanized

Wire Diameter: 2mm/2,5mm

(Standard)

Sizes: 50mm

Roll Widths: Available in widths from

900mm to 3000mm



#### Gates

Our gates are made to ensure strength and security and meet the clients' requirements. We manufacture two levels of protection. Residential will be a lighter manufactured gate as the threat is significantly less than a commercial structure. Client