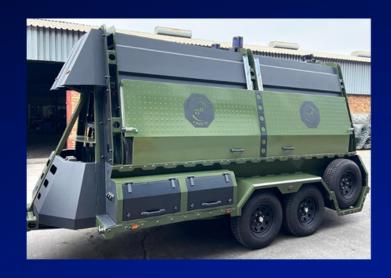

### Rapid Deployment Trailers

The razor wire trailers are designed for the rapid deployment of effectively layered concertina coils. This is a serious obstacle for rebels or demonstrators and vehicles to gain entry.

Razor wire rapid deployment barrier system is available in 3 coil configurations (3 coils = gives 1.7m high protection for 100m distance).

The operation of the razor wire deployment trailer is simple and convenient.

Connected to the vehicle through the axis of traction and can be hitched on any type of vehicle. The next step will be to open the tall gate or release the barrier holder frame and drive forward automatically releasing and stretching the concertina coil barrier. This can be repeated with additional cassettes of wire from the same trailer to increase coverage.