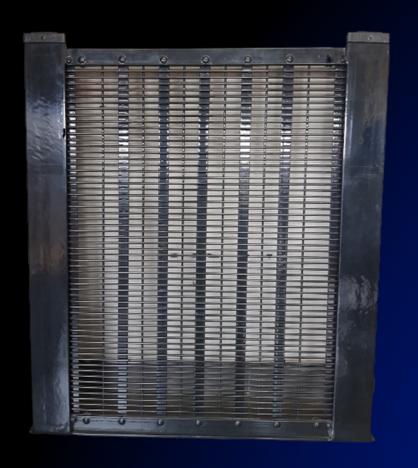

life span in very hostile environments.









Mesh Size 76mm x 12.7mm

Mesh Size 76mm x 25mm

Metallic Coating:

Mesh Size 76mm x 50mm

- Installation Height: 1800mm, 2100mm, 2400mm, 3000mm
- Embedded Post Height: 2400mm, 2700mm, 3000mm, 3600mm (600mm below the ground level)
- Post Centre Distance: 3000mm
- 12.7mm ±1.0mm, 25.0mm ±1.0mm, 50.0mm ±1.0mm Powder Coating / PVC Coating
- Distance Between the Horizontal Wires:

- Core Diameter of the Horizontal Galvanized Wire: 3.00mm ± 0.10mm
- Core Diameter of the Vertical Galvanized Wire: 4.00mm ± 0.10mm

for the horizontal and vertical wires is 250gsm

the wires are pre galvanized and the min zinc weight

Distance Between the Vertical Wires: 76 ± 3.0mm



#### **RE-INFORCED SYSTEM**





#### **RE-INFORCED SYSTEM**





## **Q View Max**









# Military spec.













# Super Secure Q Fence













# Our clamps T posts and spikes















#### Razor wire & Qmesh





#### Razor wire specification

Available in Sheet Height: 1200mm, 1800mm, 2100mm, 2400mm

Sheet Length: 6000mm

Galvanized Steel Thickness: 0.30mm -0.50mm ± 0.10mm

Galvanized Wire Diameter: 2.4mm - 2.5mm ± 0.10mm

Standard Volume Aperture: 150mm — 300mm

High Volume Aperture: 75mm — 150mm







#### Chain link fence





# Chain link specification

Coating: Fully or Lightly Galvanized

Wire Diameter: 2mm/2,5mm

(Standard)

Sizes: 50mm

Roll Widths: Available in widths from

900mm to 3000mm



#### Gates

Our gates are made to ensure strength and security and meet the clients' requirements. We manufacture two levels of protection. Residentia