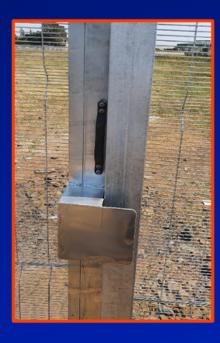

- 2.5mm ± 0.10mm

Standard Volume Aperture: 150mm — 300mm

High Volume Aperture: 75mm — 150mm







#### Chain link fence





# Chain link specification

Coating: Fully or Lightly Galvanized

Wire Diameter: 2mm/2,5mm

(Standard)

Sizes: 50mm

Roll Widths: Available in widths from

900mm to 3000mm



#### Gates

Our gates are made to ensure strength and security and meet the clients' requirements. We manufacture two levels of protection. Residential will be a lighter manufactured gate as the threat is significantly less than a commercial structure. Client can choose.

We offer: Double Leaf Swing Gates; Sliding Gates and Pedestrian Gates.

Gate Rails are Light Duty or Heavy Duty.

The Lock Box Device (optional) stops criminals tampering with the lock by limiting the area to tamper.











# **Heavy Duty Public Order Gates**











### Rapid Deployment Trailers







The razor wire trailers are designed for the rapid deployment of effectively layered concertina coils. This is a serious obstacle for rebels or demonstrators and vehicles to gain entry.

Razor wire rapid deployment barrier system is available in 3 coil configurations (3 coils = gives 1.7m high protection for 100m distance).

The operation of the razor wire deployment trailer is simple and convenient.

Connected to the vehicle through the axis of traction and can be hitched on any type of vehicle. The next step will be to open the tall gate or release the barrier holder frame and drive forward automatically releasing and stretching the concertina coil barrier. This can be repeated with additional cassett