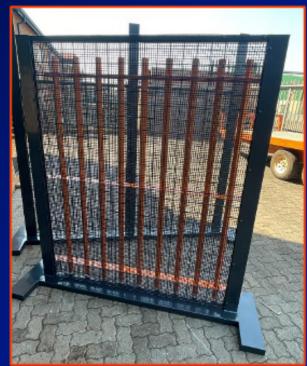

onments.









Mesh Size 76mm x 12.7mm

Mesh Size 76mm x 25mm

Metallic Coating:

Mesh Size 76mm x 50mm

- Installation Height: 1800mm, 2100mm, 2400mm, 3000mm
- Embedded Post Height: 2400mm, 2700mm, 3000mm, 3600mm (600mm below the ground level)
- Post Centre Distance: 3000mm
- 12.7mm ±1.0mm, 25.0mm ±1.0mm, 50.0mm ±1.0mm Powder Coating / PVC Coating
- Distance Between the Horizontal Wires:

- Core Diameter of the Horizontal Galvanized Wire: 3.00mm ± 0.10mm
- Core Diameter of the Vertical Galvanized Wire: 4.00mm ± 0.10mm

for the horizontal and vertical wires is 250gsm

the wires are pre galvanized and the min zinc weight

Distance Between the Vertical Wires: 76 ± 3.0mm



#### **RE-INFORCED SYSTEM**





#### **RE-INFORCED SYSTEM**





## **Q View Max**









# Military spec.













# Super Secure Q Fence













# Our clamps T posts and spikes















#### Razor wire & Qmesh





#### Razor wire specification

Available in Sheet Height: 1200mm, 1800mm, 2100mm, 2400mm

Sheet Length: 6000mm

Galvanized Steel Thickness: 0.30mm -0.50mm ± 0.10mm

Galvanized Wire Diameter: 2.4mm - 2.5mm ± 0.10mm

Standard Volume Aperture: 150mm — 300mm

High Volume Aperture: 75mm — 150mm







#### Chain link fence





# Chain link specification

Coating: Fully or Lightly Galvanized

Wire Diameter: 2mm/2,5mm

(Standard)

Sizes: 50mm

Roll Widths: Available in widths from

900mm to 3000mm



#### Gates

Our gates are made to ensure strength and security and meet the clients' requirements. We manufacture two levels of protection. Residential will be a lighter manufactured