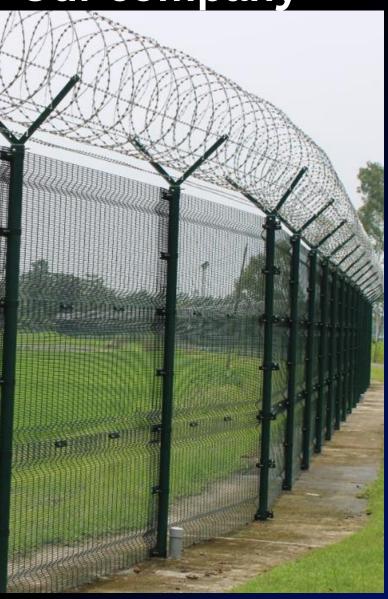

#### Razor wire & Qmesh

#### Razor wire specification

Available in Sheet Height: 1200mm, 1800mm, 2100mm, 2400mm

Sheet Length: 6000mm

Galvanized Steel Thickness: 0.30mm -0.50mm ± 0.10mm

Galvanized Wire Diameter: 2.4mm - 2.5mm ± 0.10mm

Standard Volume Aperture: 150mm — 300mm

High Volume Aperture: 75mm — 150mm