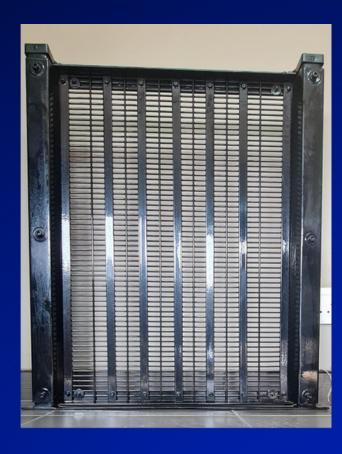

e span in very hostile environments.









Mesh Size 76mm x 12.7mm

Mesh Size 76mm x 25mm

Metallic Coating:

Mesh Size 76mm x 50mm

- Installation Height: 1800mm, 2100mm, 2400mm, 3000mm
- Embedded Post Height: 2400mm, 2700mm, 3000mm, 3600mm (600mm below the ground level)
- Post Centre Distance: 3000mm
- 12.7mm ±1.0mm, 25.0mm ±1.0mm, 50.0mm ±1.0mm Powder Coating / PVC Coating
- Distance Between the Horizontal Wires:

- Core Diameter of the Horizontal Galvanized Wire: 3.00mm ± 0.10mm
- Core Diameter of the Vertical Galvanized Wire: 4.00mm ± 0.10mm

for the horizontal and vertical wires is 250gsm

the wires are pre galvanized and the min zinc weight

Distance Between the Vertical Wires: 76 ± 3.0mm



#### **RE-INFORCED SYSTEM**





#### **RE-INFORCED SYSTEM**





## **Q View Max**









# Military spec.













# Super Secure Q Fence













# Our clamps T posts and spikes















#### Razor wire & Qmesh





#### Razor wire specification

Available in Sheet Height: 1200mm, 1800mm, 2100mm, 2400mm

Sheet Length: 6000mm

Galvanized Steel Thickness: 0.30mm -0.50mm ± 0.10mm

Galvanized Wire Diameter: 2.4mm - 2.5mm ± 0.10mm

Standard Volume Aperture: 150mm — 300mm

High Volume Aperture: 75mm — 150mm







#### Chain link fence





# Chain link specification

Coating: Fully or Lightly Galvanized

Wire Diameter: 2mm/2,5mm

(Standard)

Sizes: 50mm

Roll Widths: Available in widths from

900mm to 3000mm



#### Gates

Our gates are made to ensure strength and security and meet the clients' requirements. We manufacture two levels of protection. Residential wi