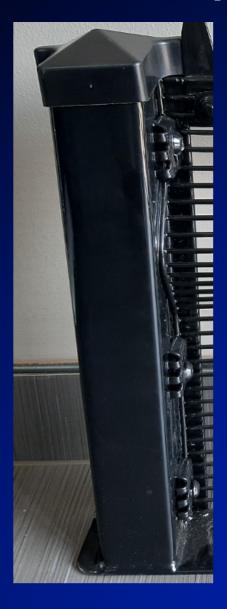

Mesh Size 76mm x 50mm

- Installation Height: 1800mm, 2100mm, 2400mm, 3000mm
- Embedded Post Height: 2400mm, 2700mm, 3000mm, 3600mm (600mm below the ground level)
- Post Centre Distance: 3000mm
- 12.7mm ±1.0mm, 25.0mm ±1.0mm, 50.0mm ±1.0mm Powder Coating / PVC Coating
- Distance Between the Horizontal Wires:

- Core Diameter of the Horizontal Galvanized Wire: 3.00mm ± 0.10mm
- Core Diameter of the Vertical Galvanized Wire: 4.00mm ± 0.10mm

for the horizontal and vertical wires is 250gsm

the wires are pre galvanized and the min zinc weight

Distance Between the Vertical Wires: 76 ± 3.0mm



#### **RE-INFORCED SYSTEM**





#### **RE-INFORCED SYSTEM**





## **Q View Max**









# Military spec.













# Super Secure Q Fence













# Our clamps T posts and spikes















#### Razor wire & Qmesh





#### Razor wire specification

Available in Sheet Height: 1200mm, 1800mm, 2100mm, 2400mm

Sheet Length: 6000mm

Galvanized Steel Thickness: 0.30mm -0.50mm ± 0.10mm

Galvanized Wire Diameter: 2.4mm - 2.5mm ± 0.10mm

Standard Volume Aperture: 150mm — 300mm

High Volume Aperture: 75mm — 150mm







#### Chain link fence





# Chain link specification

Coating: Fully or Lightly Galvanized

Wire Diameter: 2mm/2,5mm

(Standard)

Sizes: 50mm

Roll Widths: Available in widths from

900mm to 3000mm



#### Gates

Our gates are made to ensure strength and security and meet the clients' requirements. We manufacture two levels of protection. Residential will be a lighter manufactured gate as the threat is significantly less than a commercial structure. Client can c