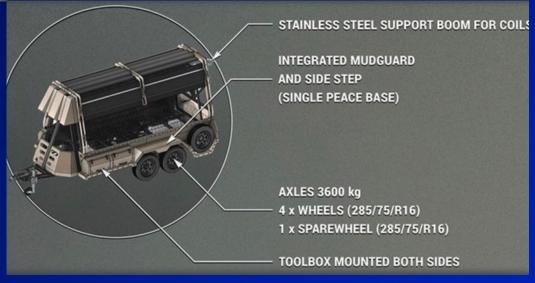

Connected to the vehicle through the axis of traction and can be hitched on any type of vehicle. The next step will be to open the tall gate or release the barrier holder frame and drive forward automatically releasing and stretching the concertina coil barrier. This can be repeated with additional cassettes of wire from the same trailer to increase coverage.