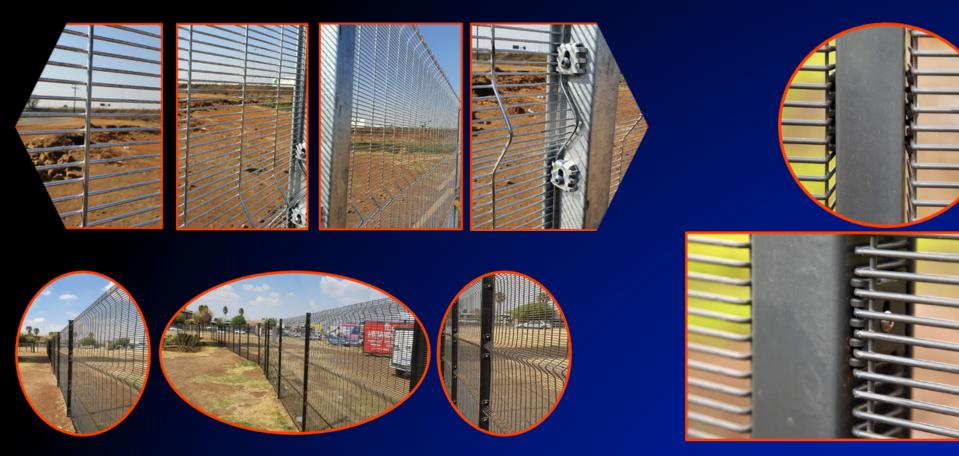

# Unique Structure 3mm x 3mm 3mm x 4mm 4mm x 4mm 5.6mm x 5.6mm

## Unique fencing Galvanised/plascoat

Our unique Plascoat coating ensures that the base wire is coated to perfection using the very latest Plascoat technology. This process ensures a bond to the base metal to ensure no moisture can penetrate between base metal and Plascoat. This ensures a long life span in very hostile environments.

Mesh Size 76mm x 12.7mm

Mesh Size 76mm x 25mm

Metallic Coating:

Mesh Size 76mm x 50mm

- Installation Height: 1800mm, 2100mm, 2400mm, 3000mm
- Embedded Post Height: 2400mm, 2700mm, 3000mm, 3600mm (600mm below the ground level)
- Post Centre Distance: 3000mm
- 12.7mm ±1.0mm, 25.0mm ±1.0mm, 50.0mm ±1.0mm Powder Coating / PVC Coating
- Distance Between the Horizontal Wires:

- Core Diameter of the Horizontal Galvanized Wire: 3.00mm ± 0.10mm
- Core Diameter of the Vertical Galvanized Wire: 4.00mm ± 0.10mm

for the horizontal and vertical wires is 250gsm

the wires are pre galvanized and the min zinc weight

Distance Between the Vertical Wires: 76 ± 3.0mm

# Our clamps T posts and spikes