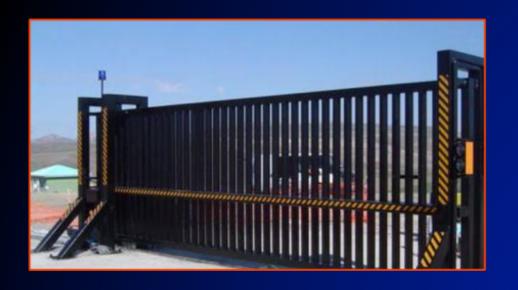

50mm — 300mm

High Volume Aperture: 75mm — 150mm







#### Chain link fence





# Chain link specification

Coating: Fully or Lightly Galvanized

Wire Diameter: 2mm/2,5mm

(Standard)

Sizes: 50mm

Roll Widths: Available in widths from

900mm to 3000mm



#### Gates

Our gates are made to ensure strength and security and meet the clients' requirements. We manufacture two levels of protection. Residential will be a lighter manufactured gate as the threat is significantly less than a commercial structure. Client can choose.

We offer: Double Leaf Swing Gates; Sliding Gates and Pedestrian Gates.

Gate Rails are Light Duty or Heavy Duty.

The Lock Box Device (optional) stops criminals tampering with the lock by limiting the area to tamper.











# **Heavy Duty Public Order Gates**











### Rapid Deployment Trailers







The razor wire trailers are designed for the rapid deployment of effectively layered concertina coils. This is a serious obstacle for rebels or demonstrators and vehicles to gain entry.

Razor wire rapid deployment barrier system is available in 3 coil configurations (3 coils = gives 1.7m high protection for 100m distance).

The operation of the razor wire deployment trailer is simple and convenient.

Connected to the vehicle through the axis of traction and can be hitched on any type of vehicle. The next step will be to open the tall gate or release the barrier holder frame and drive forward automatically releasing and stretching the concertina coil barrier. This can be repeated with additional cassettes of wire from the same trailer to increase