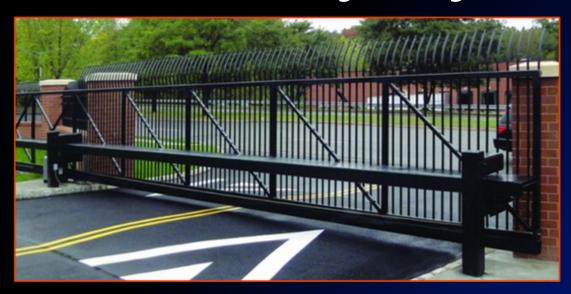

#### Gates

Our gates are made to ensure strength and security and meet the clients' requirements. We manufacture two levels of protection. Residential will be a lighter manufactured gate as the threat is significantly less than a commercial structure. Client can choose.

We offer: Double Leaf Swing Gates; Sliding Gates and Pedestrian Gates.

Gate Rails are Light Duty or Heavy Duty.

The Lock Box Device (optional) stops criminals tampering with the lock by limiting the area to tamper.

# **Heavy Duty Public Order Gates**