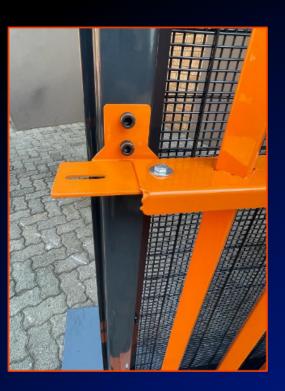

ironments.









Mesh Size 76mm x 12.7mm

Mesh Size 76mm x 25mm

Metallic Coating:

Mesh Size 76mm x 50mm

- Installation Height: 1800mm, 2100mm, 2400mm, 3000mm
- Embedded Post Height: 2400mm, 2700mm, 3000mm, 3600mm (600mm below the ground level)
- Post Centre Distance: 3000mm
- 12.7mm ±1.0mm, 25.0mm ±1.0mm, 50.0mm ±1.0mm Powder Coating / PVC Coating
- Distance Between the Horizontal Wires:

- Core Diameter of the Horizontal Galvanized Wire: 3.00mm ± 0.10mm
- Core Diameter of the Vertical Galvanized Wire: 4.00mm ± 0.10mm

for the horizontal and vertical wires is 250gsm

the wires are pre galvanized and the min zinc weight

Distance Between the Vertical Wires: 76 ± 3.0mm



#### **RE-INFORCED SYSTEM**





#### **RE-INFORCED SYSTEM**





## **Q View Max**









# Military spec.













# Super Secure Q Fence













# Our clamps T posts and spikes















#### Razor wire & Qmesh





#### Razor wire specification

Available in Sheet Height: 1200mm, 1800mm, 2100mm, 2400mm

Sheet Length: 6000mm

Galvanized Steel Thickness: 0.30mm -0.50mm ± 0.10mm

Galvanized Wire Diameter: 2.4mm - 2.5mm ± 0.10mm

Standard Volume Aperture: 150mm — 300mm

High Volume Aperture: 75mm — 150mm







#### Chain link fence





# Chain link specification

Coating: Fully or Lightly Galvanized

Wire Diameter: 2mm/2,5mm

(Standard)

Sizes: 50mm

Roll Widths: Available in widths from

900mm to 3000mm



#### Gates

Our gates are made to ensure strength and security and meet the clients' requirements. We manufacture two levels of protection. Residential will be a lighter manufactur