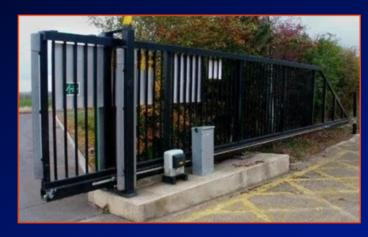

150mm — 300mm

High Volume Aperture: 75mm — 150mm







#### Chain link fence





# Chain link specification

Coating: Fully or Lightly Galvanized

Wire Diameter: 2mm/2,5mm

(Standard)

Sizes: 50mm

Roll Widths: Available in widths from

900mm to 3000mm



#### Gates

Our gates are made to ensure strength and security and meet the clients' requirements. We manufacture two levels of protection. Residential will be a lighter manufactured gate as the threat is significantly less than a commercial structure. Client can choose.

We offer: Double Leaf Swing Gates; Sliding Gates and Pedestrian Gates.

Gate Rails are Light Duty or Heavy Duty.

The Lock Box Device (optional) stops criminals tampering with the lock by limiting the area to tamper.











# **Heavy Duty Public Order Gates**











### Rapid Deployment Trailers







The razor wire trailers are designed for the rapid deployment of effectively layered concertina coils. This is a serious obstacle for rebels or demonstrators and vehicles to gain entry.

Razor wire rapid deployment barrier system is available in 3 coil configurations (3 coils = gives 1.7m high protection for 100m distance).

The operation of the razor wire deployment trailer is simple and convenient.

Connected to the vehicle through the axis of traction and can be hitched on any type of vehicle. The next step will be to open the tall gate or release the barrier holder frame and drive forward automatically releasing and stretching the concertina coil barrier. This can be repeated with additional cassettes of wire from the same trailer to increas