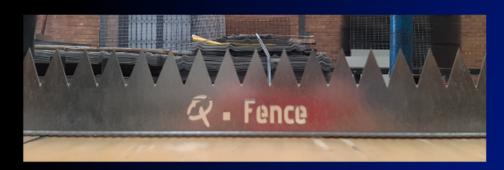

g:

Mesh Size 76mm x 50mm

- Installation Height: 1800mm, 2100mm, 2400mm, 3000mm
- Embedded Post Height: 2400mm, 2700mm, 3000mm, 3600mm (600mm below the ground level)
- Post Centre Distance: 3000mm
- 12.7mm ±1.0mm, 25.0mm ±1.0mm, 50.0mm ±1.0mm Powder Coating / PVC Coating
- Distance Between the Horizontal Wires:

- Core Diameter of the Horizontal Galvanized Wire: 3.00mm ± 0.10mm
- Core Diameter of the Vertical Galvanized Wire: 4.00mm ± 0.10mm

for the horizontal and vertical wires is 250gsm

the wires are pre galvanized and the min zinc weight

Distance Between the Vertical Wires: 76 ± 3.0mm



#### **RE-INFORCED SYSTEM**





#### **RE-INFORCED SYSTEM**





## **Q View Max**









# Military spec.













# Super Secure Q Fence













# Our clamps T posts and spikes















#### Razor wire & Qmesh





#### Razor wire specification

Available in Sheet Height: 1200mm, 1800mm, 2100mm, 2400mm

Sheet Length: 6000mm

Galvanized Steel Thickness: 0.30mm -0.50mm ± 0.10mm

Galvanized Wire Diameter: 2.4mm - 2.5mm ± 0.10mm

Standard Volume Aperture: 150mm — 300mm

High Volume Aperture: 75mm — 150mm







#### Chain link fence





# Chain link specification

Coating: Fully or Lightly Galvanized

Wire Diameter: 2mm/2,5mm

(Standard)

Sizes: 50mm

Roll Widths: Available in widths from

900mm to 3000mm



#### Gates

Our gates are made to ensure strength and security and meet the clients' requirements. We manufacture two levels of protection. Residential will be a lighter manufactured gate as the threat is significantly less than a commercial structure. Client can