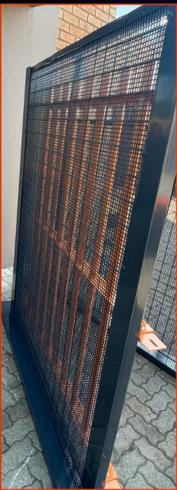

# Unique Structure 3mm x 3mm 3mm x 4mm 4mm x 4mm 5.6mm x 5.6mm

## Unique fencing Galvanised/plascoat

Our unique Plascoat coating ensures that the base wire is coated to perfection using the very latest Plascoat technology. This process ensures a bond to the base metal to ensure no moisture can penetrate between base metal and Plascoat. This ensures a long life span in very hostile environments.