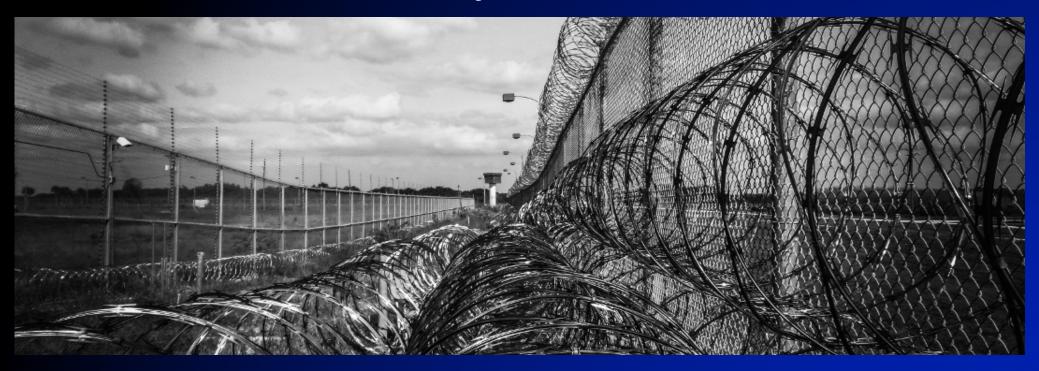

#### Razor wire & Qmesh

#### Razor wire specification

Available in Sheet Height: 1200mm, 1800mm, 2100mm, 2400mm

Sheet Length: 6000mm

Galvanized Steel Thickness: 0.30mm -0.50mm ± 0.10mm

Galvanized Wire Diameter: 2.4mm - 2.5mm ± 0.10mm

Standard Volume Aperture: 150mm — 300mm

High Volume Aperture: 75mm — 150mm