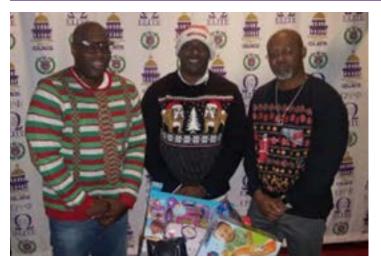

### **SIGNITURE EVENTS**

Our signature events are Talent Hunt, Christmas Toy Drive, and Student Award Banquet. These important events recognize community talent, assist foster children and provide scholarships to prominent graduating seniors who participate in scholastic activities or excel in the Arts, Leadership, Sports, Clubs and/or other activities.