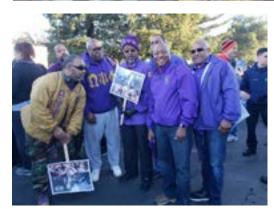

### **"MARCH FOR THE DREAM"** Honoring Dr. Martin Luther King Jr. 2018

The Brothers of Epsilon Xi Chapter participated in the Annual "March for the Dream" Honoring Dr Martin Lurther King Jr. Brother's started out at 3425 Martin Luther King Jr. Blvd Oak Park Community Center and marched 6 miles to the downtown Capitol Building. *READ MORE ON PG 4* 

## **"MARCH FOR THE DREAM"** Honoring Dr.Martin Lurther King Jr 2018

There were 27 brothers who joined the walk with many diverse groups. At the conclusion of the walk, some brothers where involved in the logistics of the Diversity Expo. Which is a showcase what people are doing to make a positive impact in our community and world. The Expo helps to bring the message home that "HOPE LIVES."