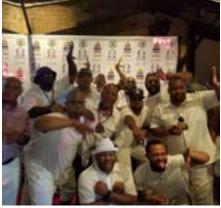

### **"MARCH FOR THE DREAM"** Honoring Dr. Martin Luther King Jr. 2018

The Brothers of Epsilon Xi Chapter participated in the Annual "March for the Dream" Honoring Dr Martin Lurther King Jr. Brother's started out at 3425 Martin Luther King Jr. Blvd Oak Park Community Center and marched 6 miles to the downtown Capitol Building. *READ MORE ON PG 4* 

## **"MARCH FOR THE DREAM"** Honoring Dr.Martin Lurther King Jr 2018

There were 27 brothers who joined the walk with many diverse groups. At the conclusion of the walk, some brothers where involved in the logistics of the Diversity Expo. Which is a showcase what people are doing to make a positive impact in our community and world. The Expo helps to bring the message home that "HOPE LIVES."