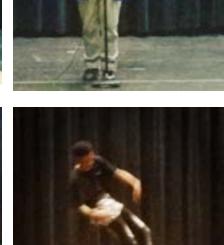

## "OMEGA IDOL" 2018 TALENT HUNT

The Brothers of Epsilon Xi Chapter hosted its annual Omega Idol Talent Hunt competition on March 31, 2018 at the Guild Theater in Sacramento, Ca. 12 contestants competed for three cash prizes; \$100 for 3rd place, \$200 for 2nd place and the contest winner \$300, a trophy, and a paid trip to Long Beach, CA to compete in the 12th District Talent Hunt. Since its inception in Charlotte, North Carolina on April 19, 1946, the Talent Hunt Program which was established by Omega Psi Phi Fraternity, Inc. has been instrumental in supporting youth worldwide in showcasing their artistic talents and giving them a platform to nurture these talents through an objective, unbiased competition both locally and regionally. The Talent Hunt program is one of several national, mandated programs that our great fraternity facilitates in supporting our youth.