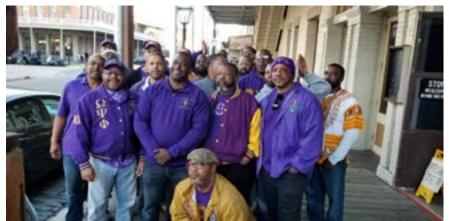

### **"MARCH FOR THE DREAM"** Honoring Dr. Martin Luther King Jr. 2018

The Brothers of Epsilon Xi Chapter participated in the Annual "March for the Dream" Honoring Dr Martin Lurther King Jr. Brother's started out at 3425 Martin Luther King Jr. Blvd Oak Park Community Center and marched 6 miles to the downtown Capitol Building. *READ MORE ON PG 4* 

## **"MARCH FOR THE DREAM"** Honoring Dr.Martin Lurther King Jr 2018

There were 27 brothers who joined the walk with many diverse groups. At the conclusion of the walk, some brothers where involved in the logistics of the Diversity Expo. Which is a showcase what people are doing to make a positive impact in our community and world. The Expo helps to bring the message home that "HOPE LIVES."