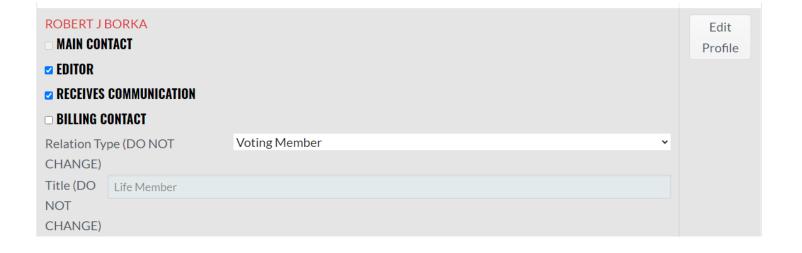

#### **EDIT MY PROFILE**

Plase do not change Profile Relation Types.

If you need to submit a notice of death, please contact JD Foster at jfoster@mcleague.org

Edit rofiles related to:

Me

If you have access, it will show you the detachment that you can edit. Click on the detachment and allow the screen to reload.

#### **ROBERT J BORKA**

**EDIT MY PROFILE** 

Please do not change Profile Relation Types.

If you need to submit a notice of death, please contact JD Foster at jfoster@mcleague.org

Edit profiles related to: