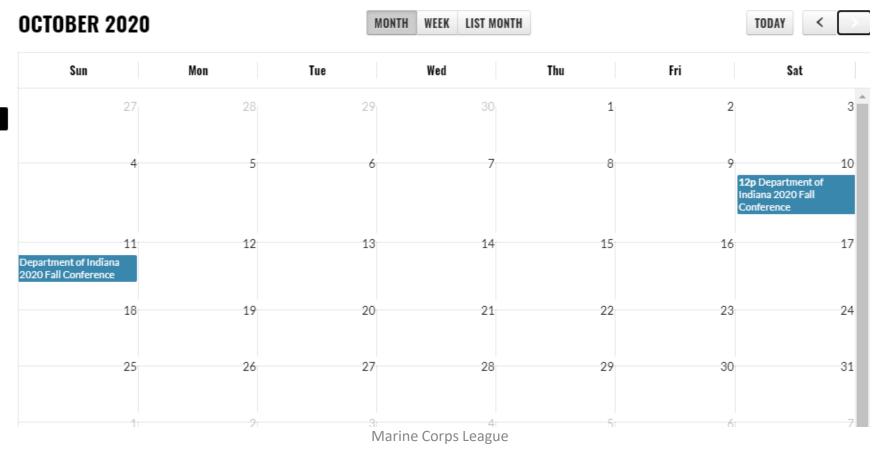

From the Member Library www.mcleaguelibrary.org
Please click on the Events
Calendar.

Department Commandant and Paymaster can add events in your State!

# **EVENTS**

VIEW THE DATE OF:

FILTER BY EVENT TYPE

CLEAR ALL EVENT TYPES

GENERAL
FILTER BY
CALENDAR TYPE

ORGANIZATION

8/24/2020

JD Foster – Membership Supervisor