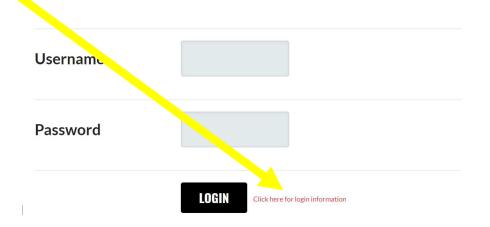

Enter your email address.
Then click here to get
a password set up.

"Click here for login information"