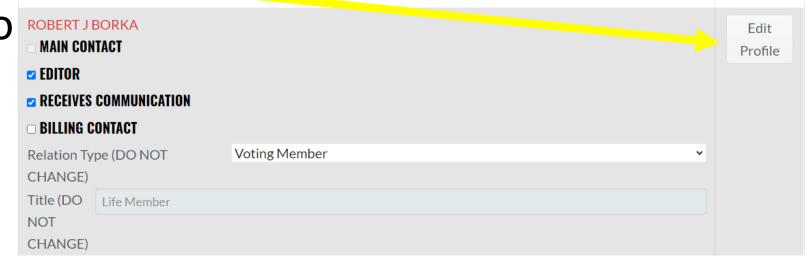

Find the name you want to edit. **ONLY** click on "**Edit** 

**Profile**." Please do not change other settings.

When the update is completed, please ensure to **SAVE** the work.

A notification will go to JD Foster for approval.