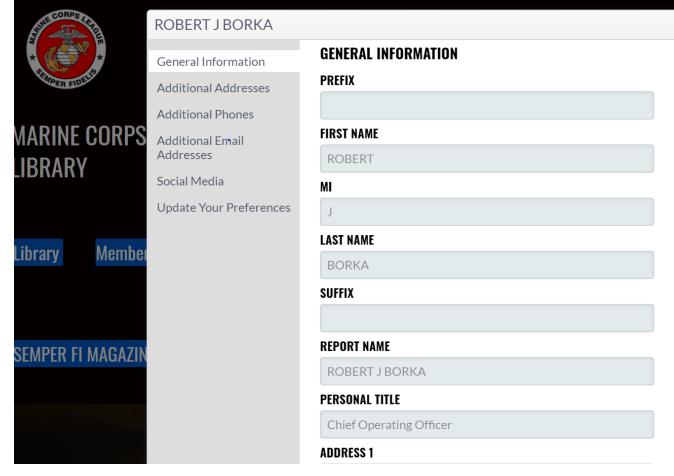

# MEMBER PORTAL HOME

Member Portal Home

Stay Informed

Change Username / Password

Take A Survey

Log Out

**ROBERT J BORKA** 

The **Member** can update the email, address, and phone number.

# **MEMBER PORTAL HOME**

Member Portal Home

Change Username / Password

Profile Update

Stay Informed

Add A Coupon

**ROBERT J BORKA** 

Welcome to MCL's New Members Only Portal! Please take a moment and update your profile.