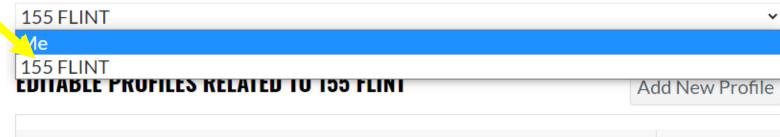

Look for the word "Me" as this is a drop-down menu. If you do not have a dropdown menu, you are not set up for access to the detachment and need to email your Department or HQ for access. HQ grants access via Report of Officer Installation (ROI) authority.

#### **EDIT MY PROFILE**

Plase do not change Profile Relation Types.

If you need to submit a notice of death, please contact JD Foster at jfoster@mcleague.org

Edit rofiles related to:

Me

If you have access, it will show you the detachment that you can edit. Click on the detachment and allow the screen to reload.

#### **ROBERT J BORKA**

**EDIT MY PROFILE** 

Please do not change Profile Relation Types.

If you need to submit a notice of death, please contact JD Foster at jfoster@mcleague.org

Edit profiles related to: