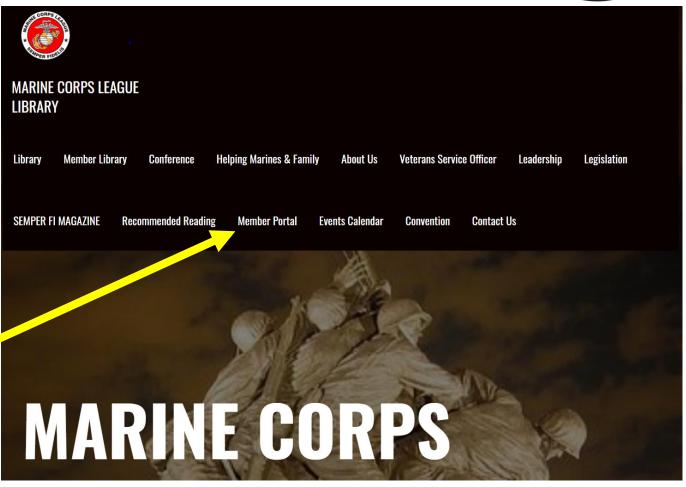

# DATABASE

Access at **Detachment** Level

Getting to the Member Portal

Go to the MCL Library.

www.mcleaguelibrary.org

Click on the

Member Portal tab