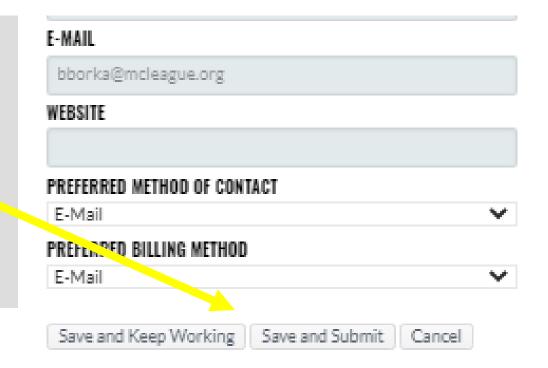

Find the name you want to edit. **ONLY** click on "**Edit** 

**Profile**." Please do not change other settings.

When the update is completed, please ensure to **SAVE** the work.

A notification will go to JD Foster for approval.