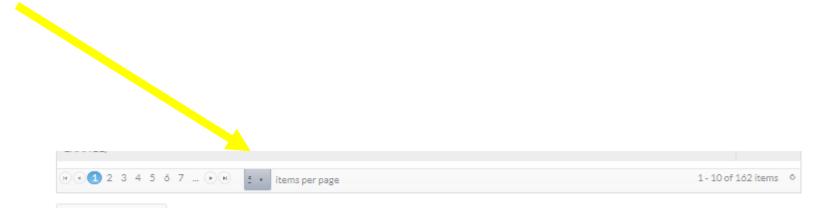

It will list all the detachment members. It is NOT in alphabetical or numerical order (we are working on that). It may be best to work with a list and cross off each one as an update is completed.

At the bottom of the page, it lists how many pages, items per page, and total items.

Click the drop-down menu and select 50. This places 50 names per page and will help with searching.

The computer has a shortcut key that can help find people quickly.

Press "Ctrl" and "F"
Search for a name. If
it does not find it, go
to the next database
page and try the
search.