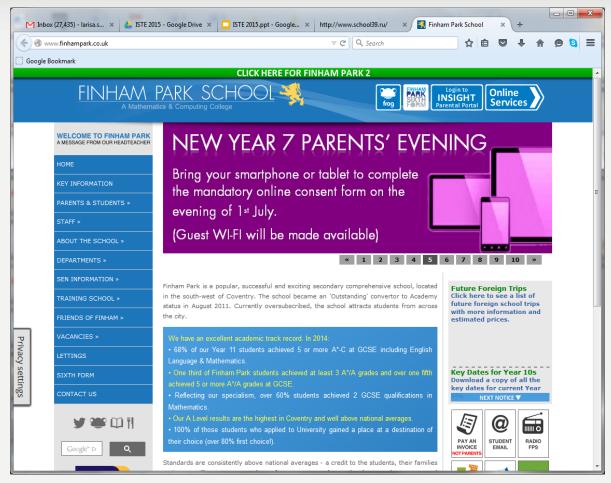

## Global STEM Education Center, Inc www.globalstemcenter.org

- Certificates of Completion (students)
- Certificates for Global Educator's Leadership (teachers)
- Teacher Professional Development and PDP's credit
- Teachers & students presenting at many Conferences in the USA and virtually worldwide
- Possible exchange visits: Finham Park School (UK) visited DYHS in 2013 and also visited Washington, DC

#### **USA- UK Global STEM Classroom®**