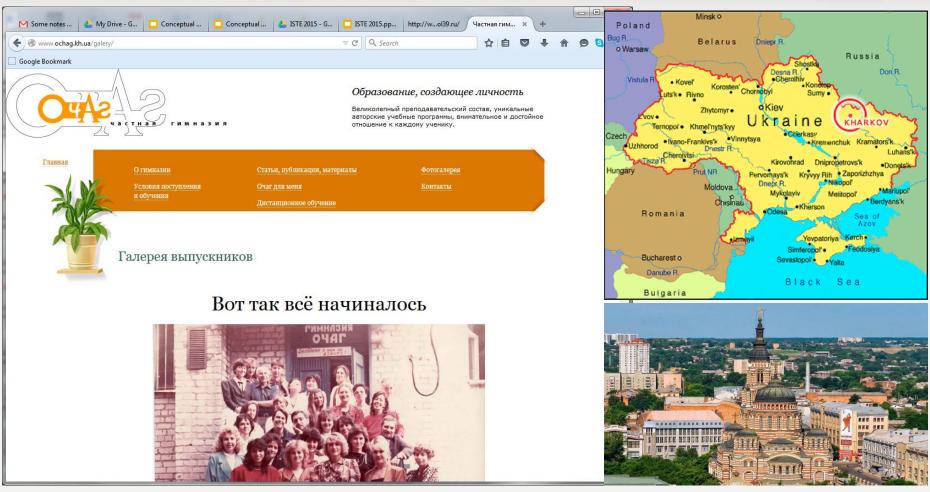

ual Reality projects
- Data visualization (based on IBM Data Visualization and based on NASA GRACE)
- Global Collaboration & Global Communication technology (comparative analysis)
- Wind turbine design and 3D printing
- Minecraft (computer gaming) in studying science (Minecraft and Space Exploration; Minecraft and Arctic Research)
- Nanotechnology applications
- and much more

Global STEM Classroom® Larisa Schelkin 2009-2018 © All rights reserved

# Global STEM Classroom® in Massachusetts public schools



#### **USA- UK Global STEM Classroom®**









#### **USA-France Global STEM Classroom®**









Bordeaux Toulouse, Montpeller

SPAIN

#### USA-Moscow, Russia Global STEM Classroom®









#### **USA-Norway Global STEM Classroom®**





#### USA - Ukraine Global STEM Classroom®





#### **USA-Mexico Global STEM Classroom®**





## USA- Arkhangelsk, Northern Russia Global STEM Classroom®





#### **USA-Netherlands** *Global STEM Classroom*®