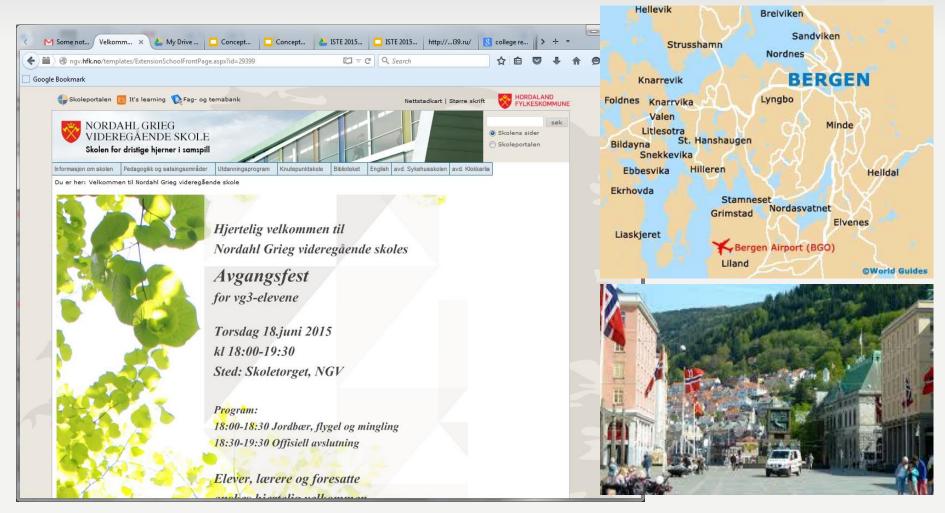

tson Technology, Data Analytics projects
- Virtual Reality projects
- Data visualization (based on IBM Data Visualization and based on NASA GRACE)
- Global Collaboration & Global Communication technology (comparative analysis)
- Wind turbine design and 3D printing
- Minecraft (computer gaming) in studying science (Minecraft and Space Exploration; Minecraft and Arctic Research)
- Nanotechnology applications
- and much more

Global STEM Classroom® Larisa Schelkin 2009-2018 © All rights reserved

# Global STEM Classroom® in Massachusetts public schools



#### **USA- UK Global STEM Classroom®**









#### **USA-France Global STEM Classroom®**









Bordeaux Toulouse, Montpeller

SPAIN

#### USA-Moscow, Russia Global STEM Classroom®









#### **USA-Norway Global STEM Classroom®**





#### USA - Ukraine Global STEM Classroom®





#### **USA-Mexico Global STEM Classroom®**





## USA- Arkhangelsk, Northern Russia Global STEM Classroom®





#### **USA-Netherlands** *Global STEM Classroom*®