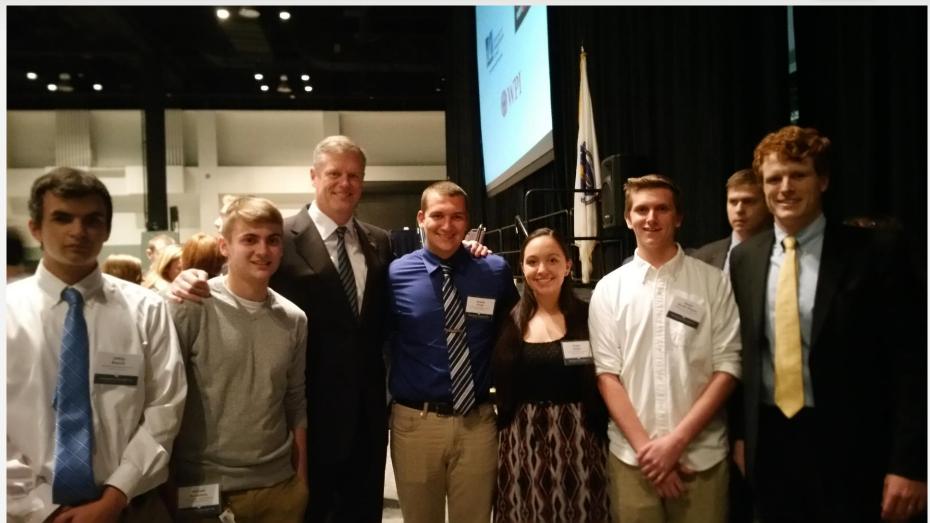

### **BVT Global STEM program students at MA STEM Summit** with Governor Baker and Congressman Kennedy