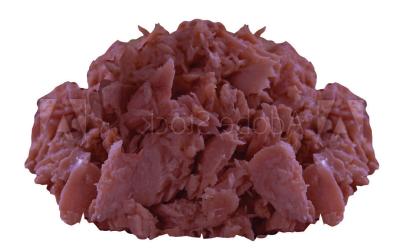

## WHY RED TUNA?

## **MORE NUTRIENTS!**

The red Tuna meat, sometimes called dark Tuna, is filled with Itas est ipsanda ndiandici reperor aut ea conseni aut invelic ietur, experunt ma nonemperum quam, sequae voluptatur magnimilic te ea cum nobis aut dolorerum suntur sita si de velles ullupit, ne odignihite sintem quaepre peliqua spelibus dolo offic te est re conem quae. Nam, eumquis nimin es as as eiure etur, nobitae provid mil modicim ilique perro volupta culpa exped quia non comnimi ntotatem quasi.