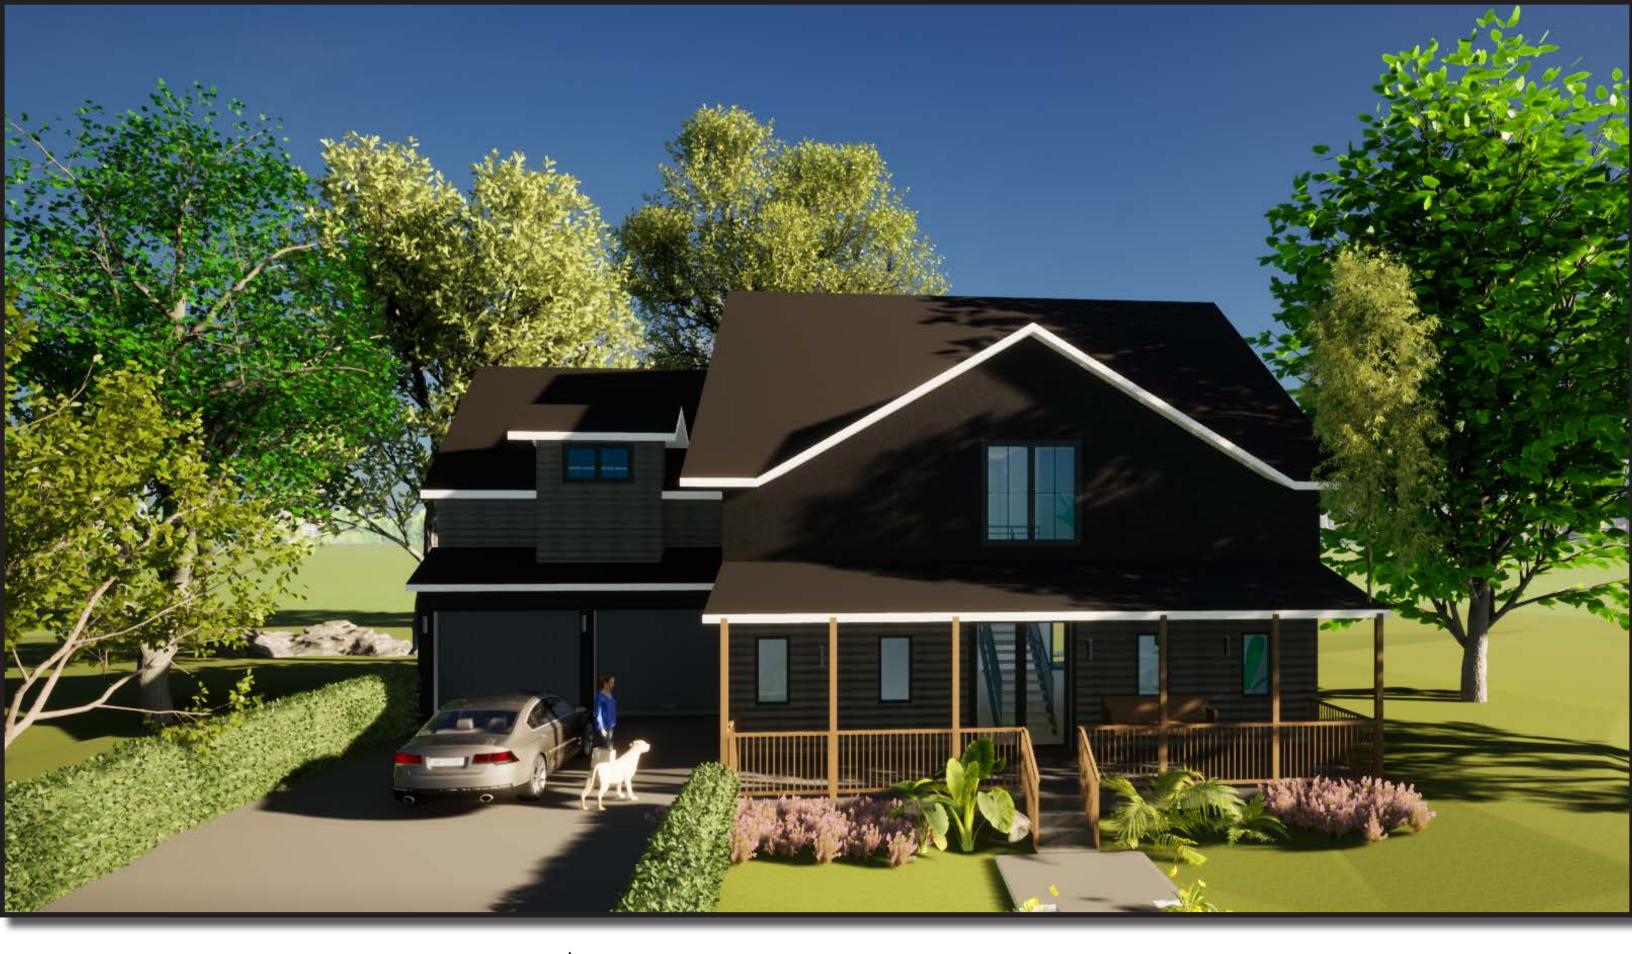

# Modern Farm House

Modern Farm House is located at outskirts of Calgary city, offers the great views of mountains and acerage lot with ample space for young family to enjoy and grow. The concept to design this farm house is, to provide the space which is warm and cozy but have latest finishings. Wooden floors throughout the house brings harmony and provide the functionality at the same time. Furniture used is very minimalistic and warm tones of fabric entice the space together. Accent tables and chairs adds more depth and define the space throughout the house. Variety of textures in different areas of the house with warm tones create a perfect family place to enjoy, gather and entertain.

### Elevations

Bathroom

Bedroom