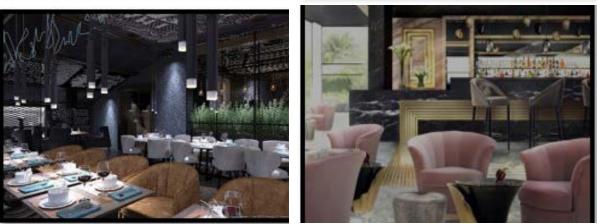

Design Concept

Objective is to create the restaurant space with luxury ambience and exquisite experience for customers.

Concept derived from the art deco style, where the gold is very dominant aspect of design in the space. However, the "Feathers" will have a twist of modern touch with the implementation of latest trends and textures.

Warmth in the space will be induced with the dark tones of fabric and contrast of black and white. The presence of some accent and vibrant hues will create dramatic effects in the space. Gorgeous blend of black and gold lights will take the ambience of space into next level of luxury with accent lights throughout the space to complement different textures of accent walls and finishing. Combination of wood and tiled floors not only defines the spaces but also create the balance and harmony.