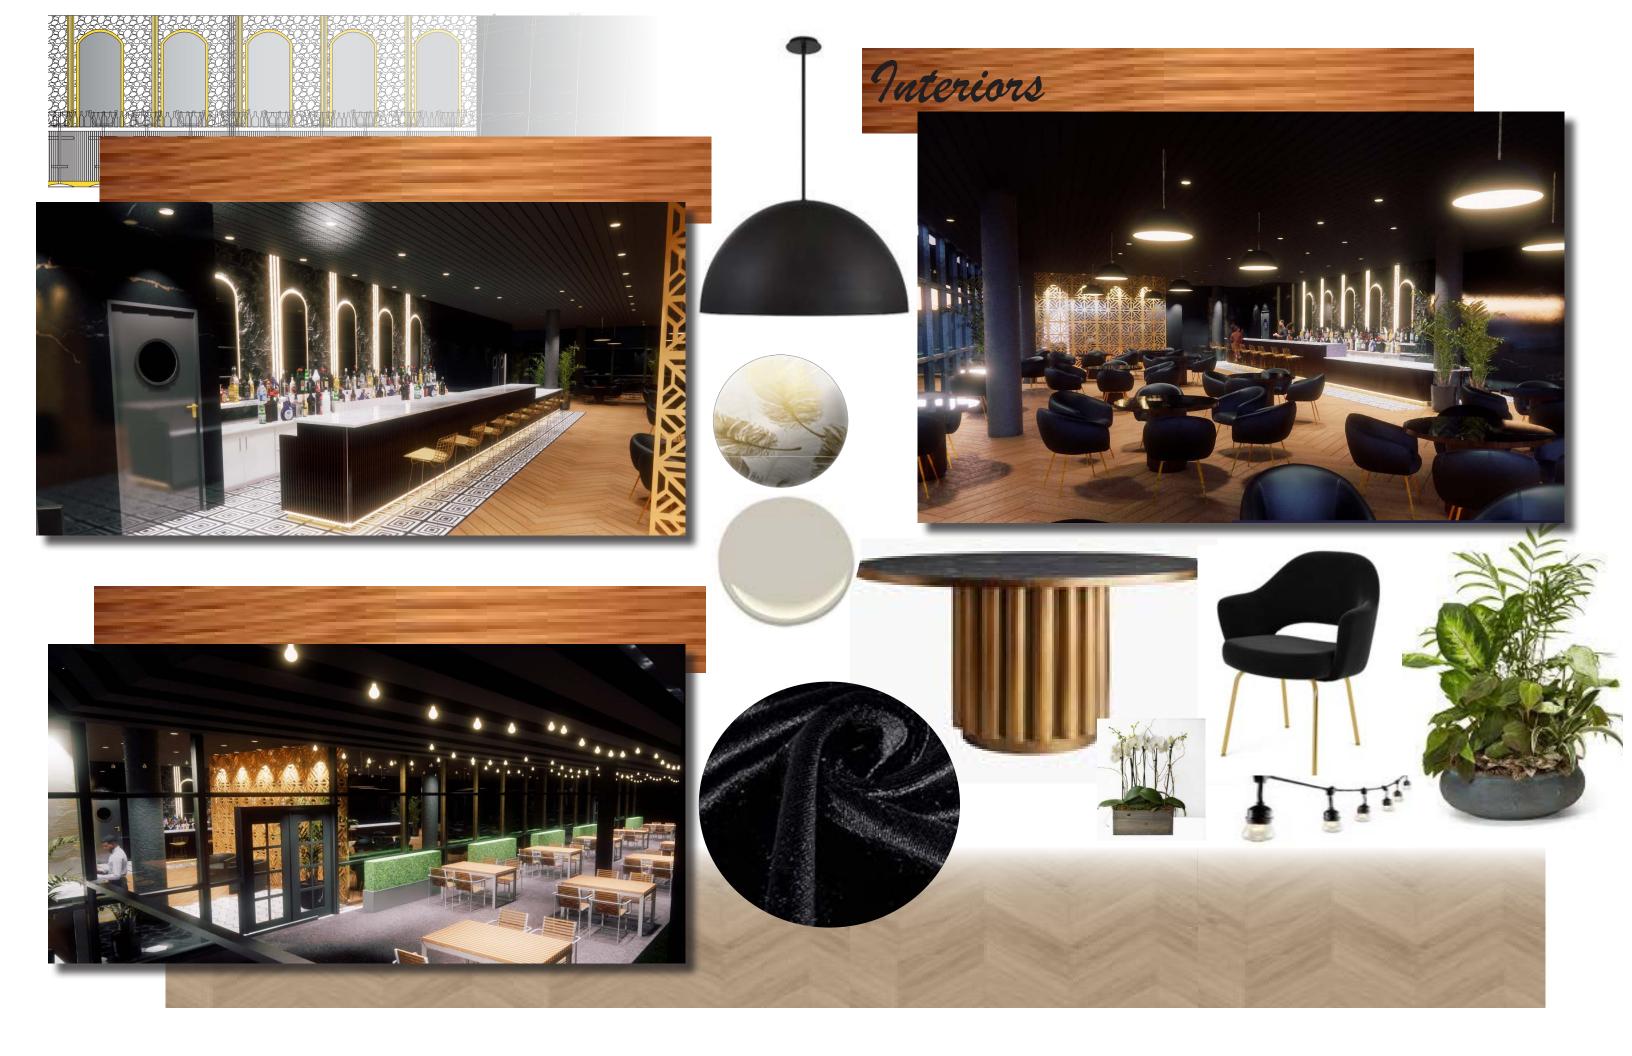

Design Concept

Objective is to create the restaurant space with luxury ambience and exquisite experience for customers.

Concept derived from the art deco style, where the gold is very dominant aspect of design in the space. However, the "Feathers" will have a twist of modern touch with the implementation of latest trends and textures.

Warmth in the space will be induced with the dark tones of fabric and contrast of black and white. The presence of some accent and vibrant hues will create dramatic effects in the space. Gorgeous blend of black and gold lights will take the ambience of space into next level of luxury with accent lights throughout the space to complement different textures of accent walls and finishing. Combination of wood and tiled floors not only defines the spaces but also create the balance and harmony.