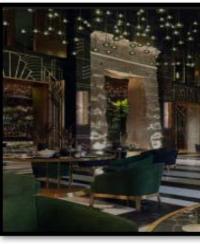

Design Concept

Objective is to create the restaurant space with luxury ambience and exquisite experience for customers.

Concept derived from the art deco style, where the gold is very dominant aspect of design in the space. However, the "Feathers" will have a twist of modern touch with the implementation of latest trends and textures.

Warmth in the space will be induced with the dark tones of fabric and contrast of black and white. The presence of some accent and vibrant hues will create dramatic effects in the space. Gorgeous blend of black and gold lights will take the ambience of space into next level of luxury with accent lights throughout the space to complement different textures of accent walls and finishing. Combination of wood and tiled floors not only defines the spaces but also create the balance and harmony.