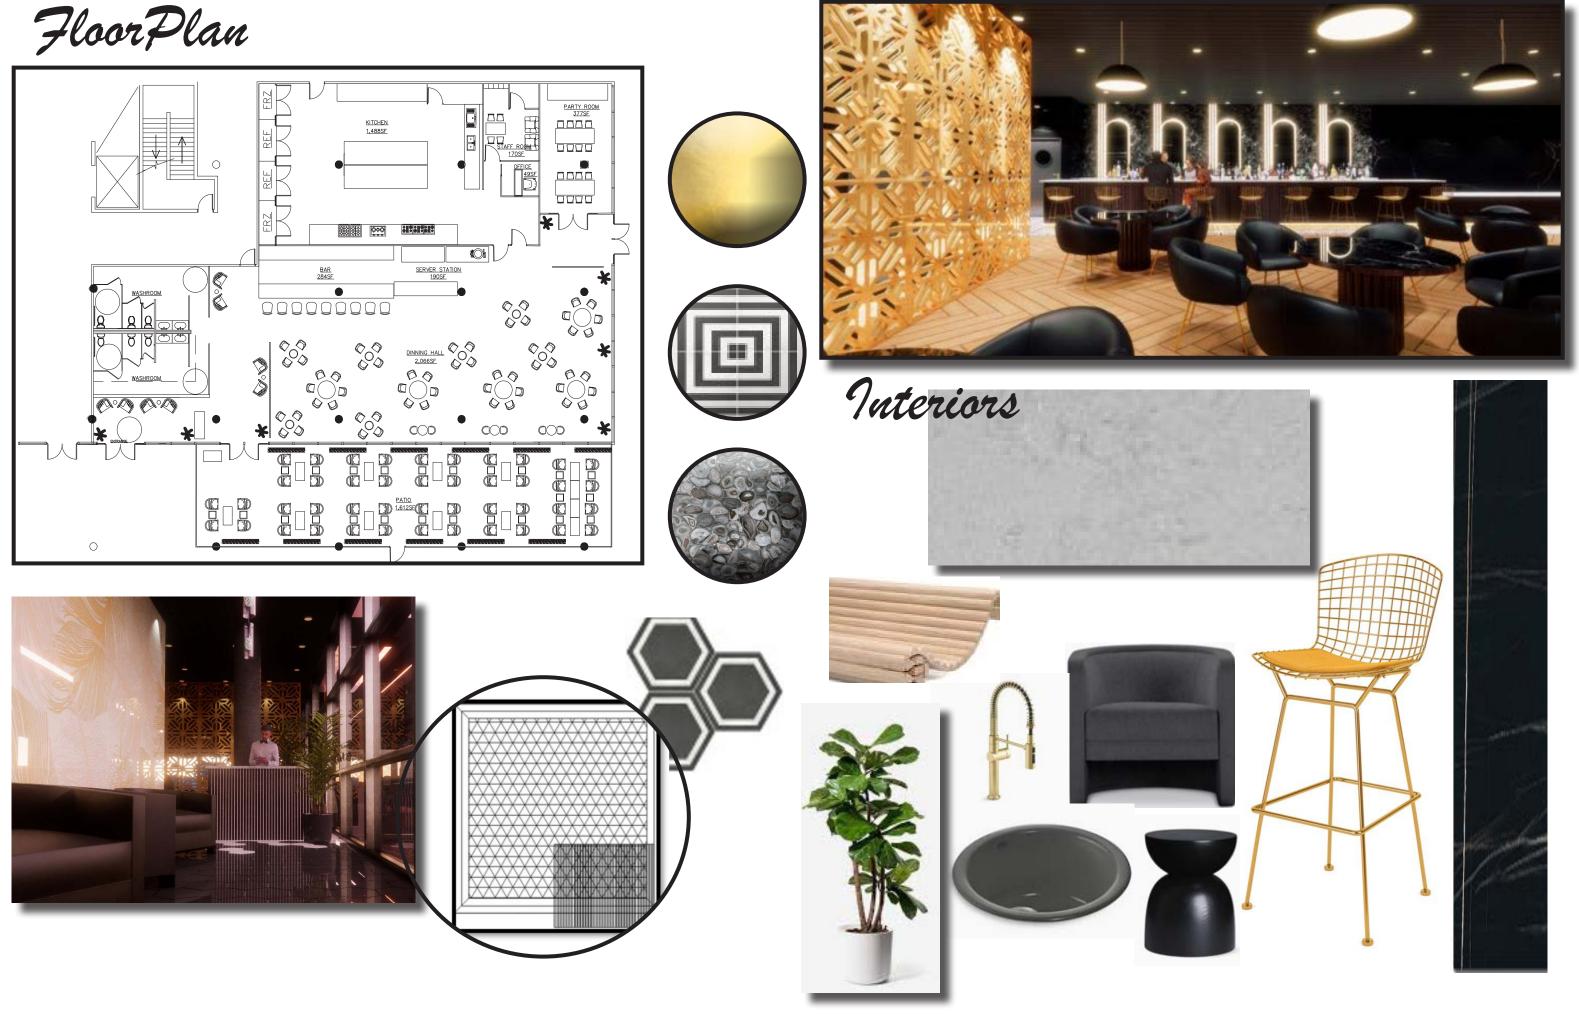

Design Concept

Objective is to create the restaurant space with luxury ambience and exquisite experience for customers.

Concept derived from the art deco style, where the gold is very dominant aspect of design in the space. However, the "Feathers" will have a twist of modern touch with the implementation of latest trends and textures.

Warmth in the space will be induced with the dark tones of fabric and contrast of black and white. The presence of some accent and vibrant hues will create dramatic effects in the space. Gorgeous blend of black and gold lights will take the ambience of space into next level of luxury with accent lights throughout the space to complement different textures of accent walls and finishing. Combination of wood and tiled floors not only defines the spaces but also create the balance and harmony.

## Floor Plan