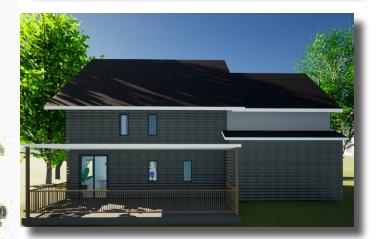

# Modern Farm House

Modern Farm House is located at outskirts of Calgary city, offers the great views of mountains and acerage lot with ample space for young family to enjoy and grow. The concept to design this farm house is, to provide the space which is warm and cozy but have latest finishings. Wooden floors throughout the house brings harmony and provide the functionality at the same time. Furniture used is very minimalistic and warm tones of fabric entice the space together. Accent tables and chairs adds more depth and define the space throughout the house. Variety of textures in different areas of the house with warm tones create a perfect family place to enjoy, gather and entertain.

### Elevations

Bathroom

Bedroom