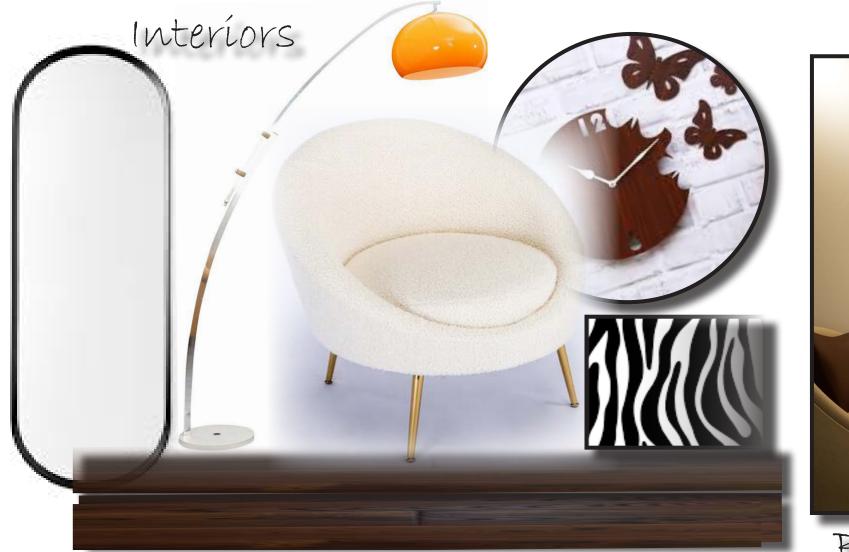

# Modern Farm House

Modern Farm House is located at outskirts of Calgary city, offers the great views of mountains and acerage lot with ample space for young family to enjoy and grow. The concept to design this farm house is, to provide the space which is warm and cozy but have latest finishings. Wooden floors throughout the house brings harmony and provide the functionality at the same time. Furniture used is very minimalistic and warm tones of fabric entice the space together. Accent tables and chairs adds more depth and define the space throughout the house. Variety of textures in different areas of the house with warm tones create a perfect family place to enjoy, gather and entertain.