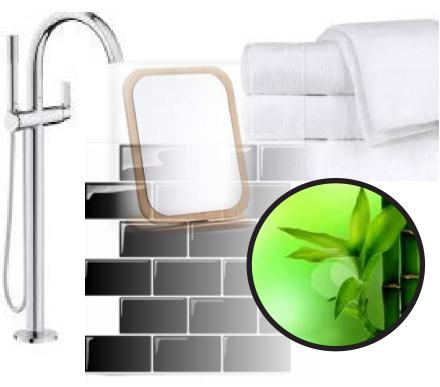

Inspiration





















# Modern Farm House





Modern Farm House is located at outskirts of Calgary city, offers the great views of mountains and acerage lot with ample space for young family to enjoy and grow. The concept to design this farm house is, to provide the space which is warm and cozy but have latest finishings. Wooden floors throughout the house brings harmony and provide the functionality at the same time. Furniture used is very minimalistic and warm tones of fabric entice the space together. Accent tables and chairs adds more depth and define the space throughout the house. Variety of textures in different areas of the house with warm tones create a perfect family place to enjoy, gather and entertain.



## Floor Plan





### Elevations















Bathroom





Bedroom