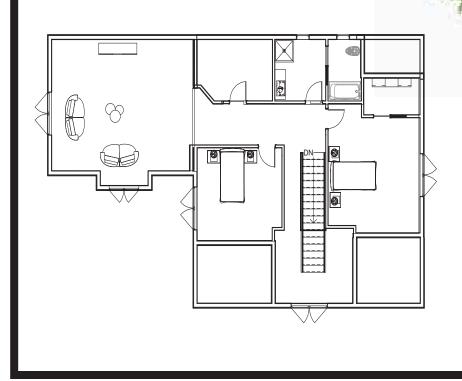

t also create the balance and harmony.





Inspiration





















# Modern Farm House





Modern Farm House is located at outskirts of Calgary city, offers the great views of mountains and acerage lot with ample space for young family to enjoy and grow. The concept to design this farm house is, to provide the space which is warm and cozy but have latest finishings. Wooden floors throughout the house brings harmony and provide the functionality at the same time. Furniture used is very minimalistic and warm tones of fabric entice the space together. Accent tables and chairs adds more depth and define the space throughout the house. Variety of textures in different areas of the house with warm tones create a perfect family place to enjoy, gather and entertain.



## Floor Plan





### Elevations















Bathroom





Bedroom