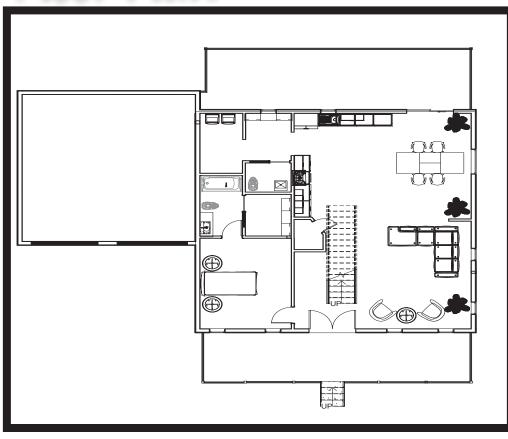

but also create the balance and harmony.





Inspiration





















# Modern Farm House





Modern Farm House is located at outskirts of Calgary city, offers the great views of mountains and acerage lot with ample space for young family to enjoy and grow. The concept to design this farm house is, to provide the space which is warm and cozy but have latest finishings. Wooden floors throughout the house brings harmony and provide the functionality at the same time. Furniture used is very minimalistic and warm tones of fabric entice the space together. Accent tables and chairs adds more depth and define the space throughout the house. Variety of textures in different areas of the house with warm tones create a perfect family place to enjoy, gather and entertain.



## Floor Plan





### Elevations















Bathroom





Bedroom