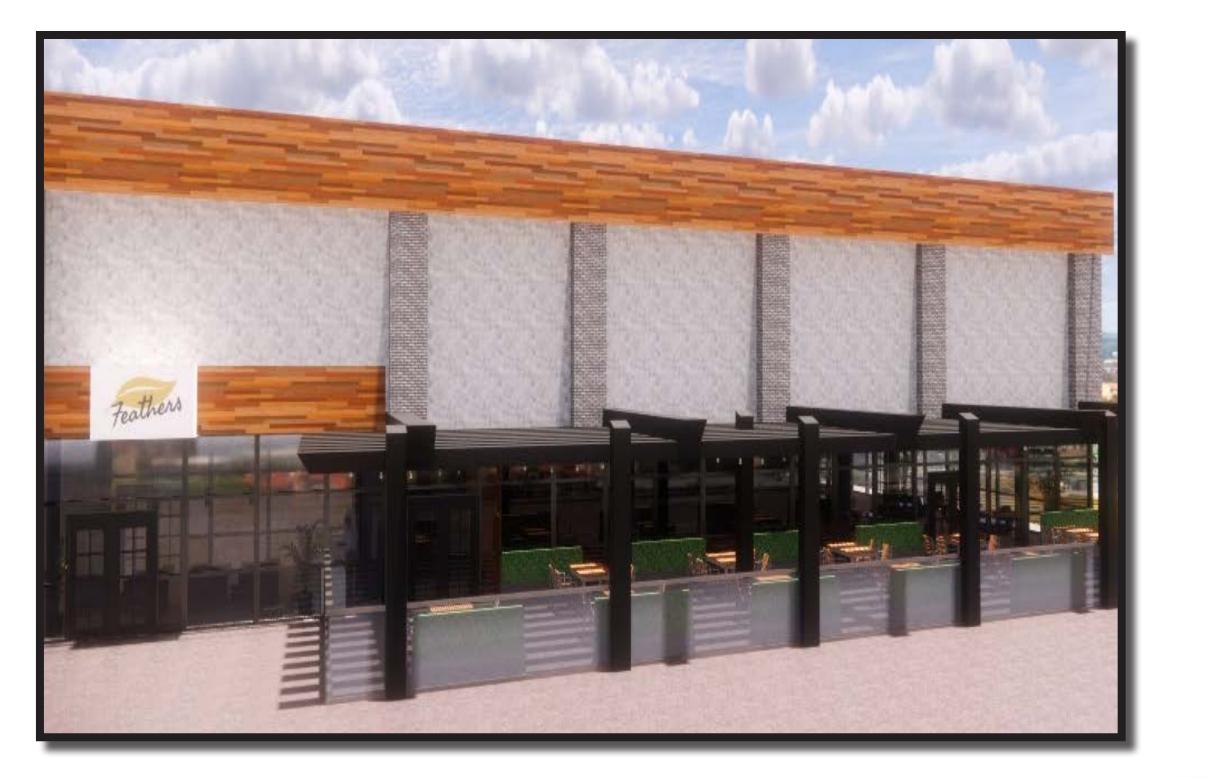

Design Concept

Objective is to create the restaurant space with luxury ambience and exquisite experience for customers.

Concept derived from the art deco style, where the gold is very dominant aspect of design in the space. However, the "Feathers" will have a twist of modern touch with the implementation of latest trends and textures.

Warmth in the space will be induced with the dark tones of fabric and contrast of black and white. The presence of some accent and vibrant hues will create dramatic effects in the space. Gorgeous blend of black and gold lights will take the ambience of space into next level of luxury with accent lights throughout the space to complement different textures of accent walls and finishing. Combination of wood and tiled floors not only defines the spaces but also create the balance and harmony.