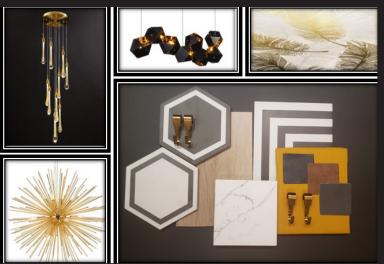

Design Concept

Objective is to create the restaurant space with luxury ambience and exquisite experience for customers.

Concept derived from the art deco style, where the gold is very dominant aspect of design in the space. However, the "Feathers" will have a twist of modern touch with the implementation of latest trends and textures.

Warmth in the space will be induced with the dark tones of fabric and contrast of black and white. The presence of some accent and vibrant hues will create dramatic effects in the space. Gorgeous blend of black and gold lights will take the ambience of space into next level of luxury with accent lights throughout the space to complement different textures of accent walls and finishing. Combination of wood and tiled floors not only defines the spaces but also create the balance and harmony.

Inspiration