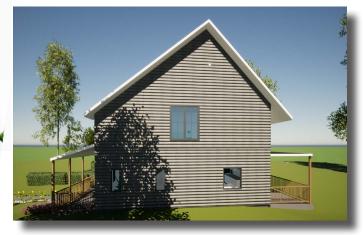

# Modern Farm House

Modern Farm House is located at outskirts of Calgary city, offers the great views of mountains and acerage lot with ample space for young family to enjoy and grow. The concept to design this farm house is, to provide the space which is warm and cozy but have latest finishings. Wooden floors throughout the house brings harmony and provide the functionality at the same time. Furniture used is very minimalistic and warm tones of fabric entice the space together. Accent tables and chairs adds more depth and define the space throughout the house. Variety of textures in different areas of the house with warm tones create a perfect family place to enjoy, gather and entertain.

### Elevations

Bathroom

Bedroom