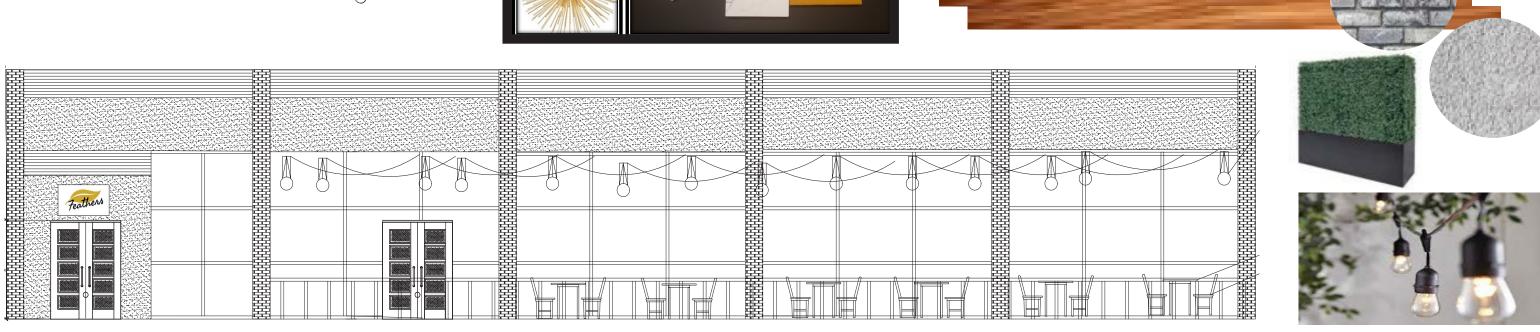

with luxury ambience and exquisite experience for customers.

Concept derived from the art deco style, where the gold is very dominant aspect of design in the space. However, the "Feathers" will have a twist of modern touch with the implementation of latest trends and textures.

Warmth in the space will be induced with the dark tones of fabric and contrast of black and white. The presence of some accent and vibrant hues will create dramatic effects in the space. Gorgeous blend of black and gold lights will take the ambience of space into next level of luxury with accent lights throughout the space to complement different textures of accent walls and finishing. Combination of wood and tiled floors not only defines the spaces but also create the balance and harmony.





Inspiration





















# Modern Farm House





Modern Farm House is located at outskirts of Calgary city, offers the great views of mountains and acerage lot with ample space for young family to enjoy and grow. The concept to design this farm house is, to provide the space which is warm and cozy but have latest finishings. Wooden floors throughout the house brings harmony and provide the functionality at the same time. Furniture used is very minimalistic and warm tones of fabric entice the space together. Accent tables and chairs adds more depth and define the space throughout the house. Variety of textures in different areas of the house with warm tones create a perfect family place to enjoy, gather and entertain.



## Floor Plan





### Elevations















Bathroom





Bedroom