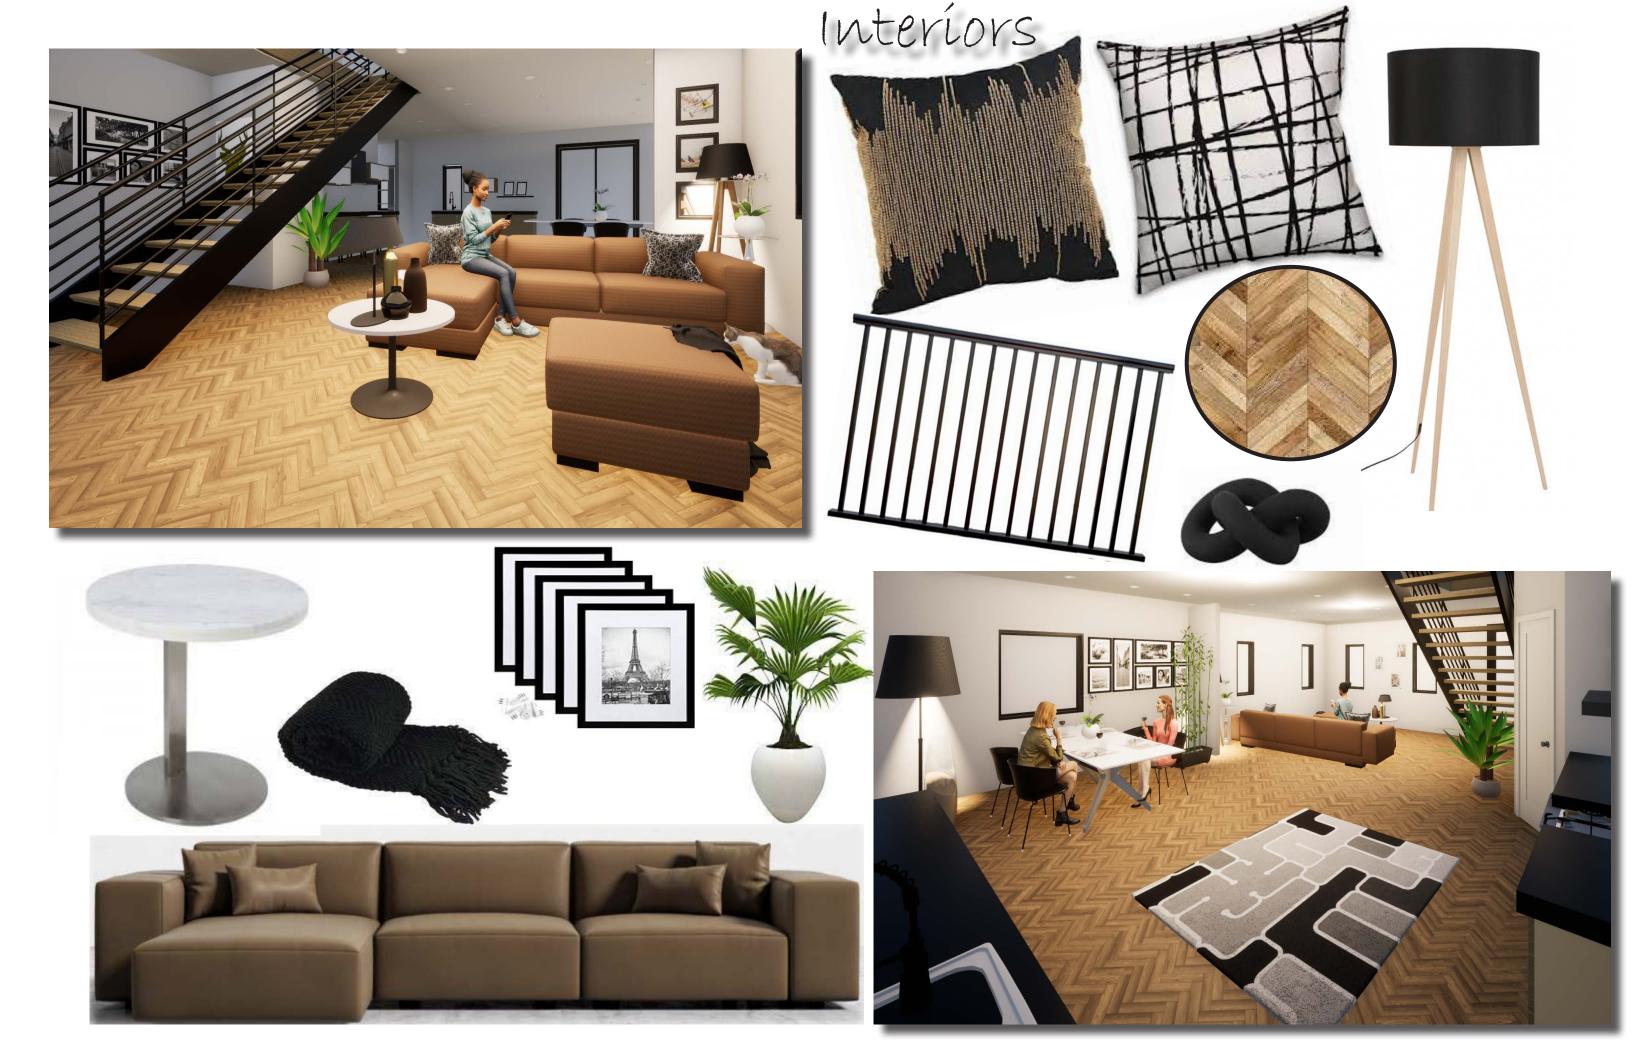

# Modern Farm House

Modern Farm House is located at outskirts of Calgary city, offers the great views of mountains and acerage lot with ample space for young family to enjoy and grow. The concept to design this farm house is, to provide the space which is warm and cozy but have latest finishings. Wooden floors throughout the house brings harmony and provide the functionality at the same time. Furniture used is very minimalistic and warm tones of fabric entice the space together. Accent tables and chairs adds more depth and define the space throughout the house. Variety of textures in different areas of the house with warm tones create a perfect family place to enjoy, gather and entertain.