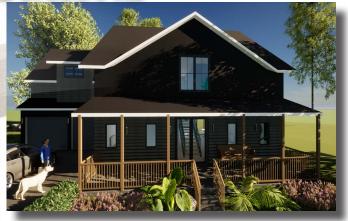

# Modern Farm House

Modern Farm House is located at outskirts of Calgary city, offers the great views of mountains and acerage lot with ample space for young family to enjoy and grow. The concept to design this farm house is, to provide the space which is warm and cozy but have latest finishings. Wooden floors throughout the house brings harmony and provide the functionality at the same time. Furniture used is very minimalistic and warm tones of fabric entice the space together. Accent tables and chairs adds more depth and define the space throughout the house. Variety of textures in different areas of the house with warm tones create a perfect family place to enjoy, gather and entertain.

### Elevations

Bathroom

Bedroom