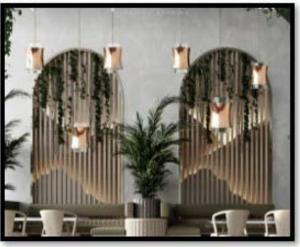

Design Concept

Objective is to create the restaurant space with luxury ambience and exquisite experience for customers.

Concept derived from the art deco style, where the gold is very dominant aspect of design in the space. However, the "Feathers" will have a twist of modern touch with the implementation of latest trends and textures.

Warmth in the space will be induced with the dark tones of fabric and contrast of black and white. The presence of some accent and vibrant hues will create dramatic effects in the space. Gorgeous blend of black and gold lights will take the ambience of space into next level of luxury with accent lights throughout the space to complement different textures of accent walls and finishing. Combination of wood and tiled floors not only defines the spaces but also create the balance and harmony.

Inspiration