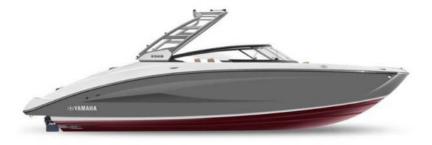

#### 2021 Yamaha Boats 252S

| YEAR | LENGTH  |  |  |
|------|---------|--|--|
| 2021 | 24'6 ft |  |  |

Combining luxury and technology in a brand new watersports design, the 252S turns heads and leaves others in its wake.