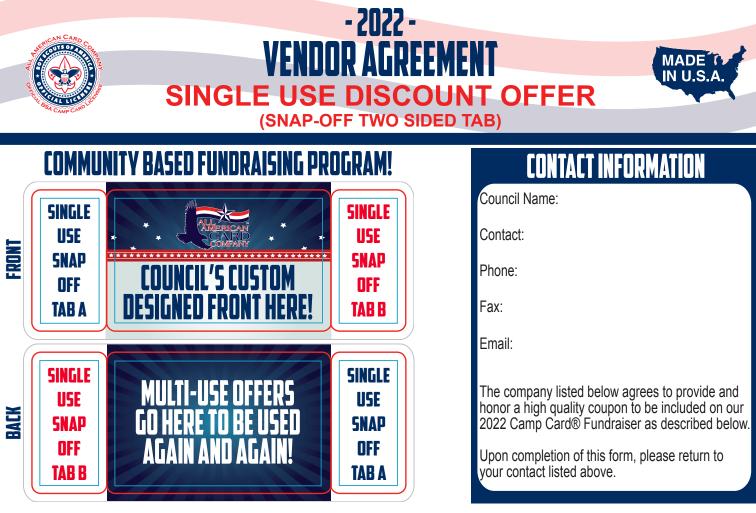

## SINGLE USE DISCOUNT SNAP-OFF TWO SIDED TAB

## **SPECS AND GUIDELINES:**

\*Ad space for Snap Off Tab is 2.125 tall by 1.125" wide, two sided with full bleed and live area .062 in from trim edges.

- \*Please provide your logo electronically to your organization contact listed above. Acceptable formats are Adobe Illustrator VECTOR .ai, .eps, or .pdf with editing capabilities on and all fonts converted to outlines.
- \*All artwork MUST be submitted by