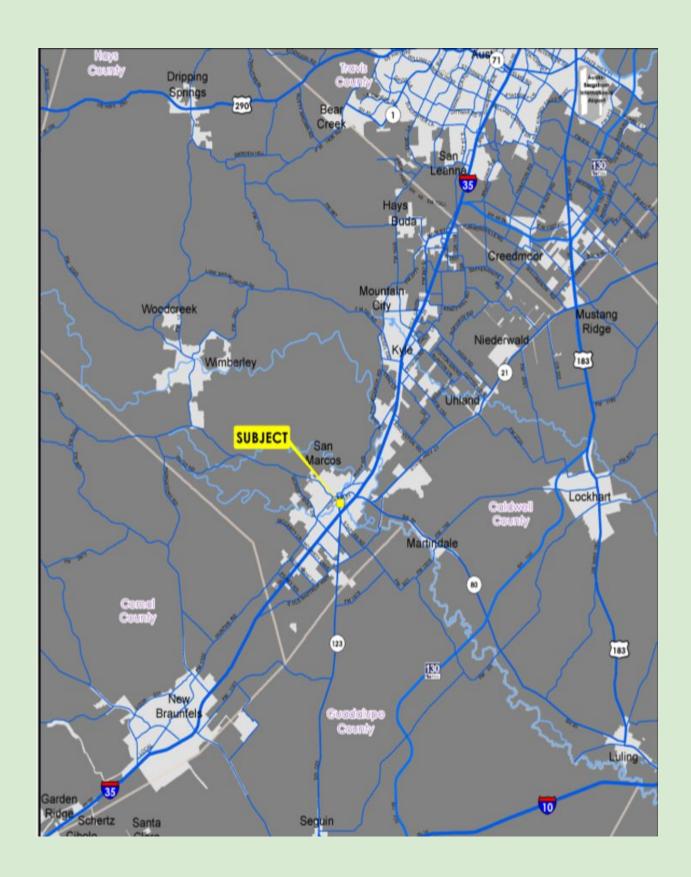

# **ABOUT THE PROPERTY**

This property is located within the Central Business District of San Marcos, Texas, a vibrant rapidly growing community along the Austin - San Antonio Interstate 35 corridor.

The site is zoned "Smartcode T5 Urban Center", which allows for the most dense development. All utilities are to the site, including 3-phase electricity, water and wastewater.

# **ABOUT THE CITY OF SAN MARCOS**

SAN MARCOS WELCOMES VISITORS TO OUR BEAUTIFUL COMMUNITY. LOCATED AT THE GATEWAY TO THE TEXAS HILL COUNTRY, SAN MARCOS HAS WONDERFUL PLACES TO VISIT, GREAT PLACES TO STAY, AND THE BEST SHOPPING IN TEXAS! THE SPRING-FED SAN MARCOS RIVER PROVIDES A REFRESHING PLAYGROUND FOR SWIMMING, CANOEING, TUBING—AND EVEN RIDING A GLASS BOTTOM BOAT AT THE AQUARENA CENTER. SAN MARCOS IS THE SEAT OF HAYS COUNTY AND IS HOME TO TEXAS STATE UNIVERSITY, THE FIFTH LARGEST UNIVERSITY IN TEXAS.