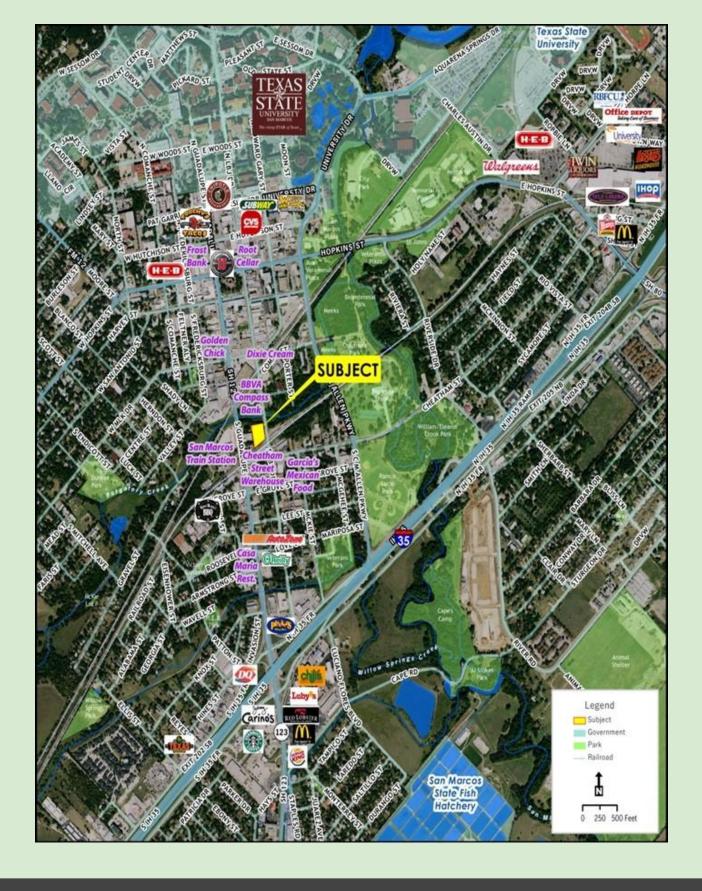

This is an excellent infill location within close proximity to downtown San Marcos, Texas State University and Interstate 35. The iconic venue Cheatham Street Warehouse is located across the street; Texas musicians have been playing in this old honky tonk since 1974.