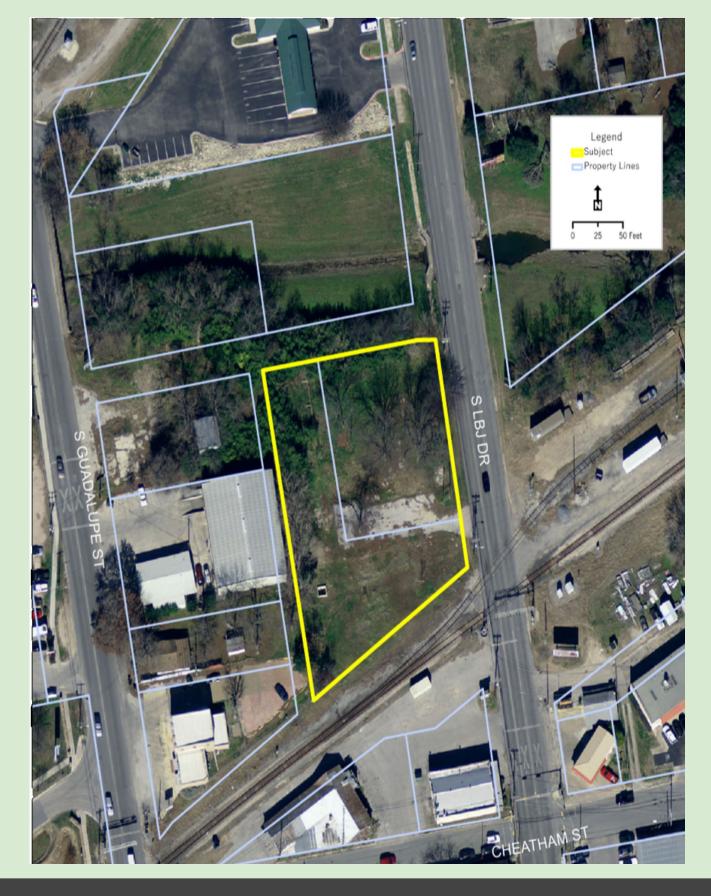

# \$600,000

Commercial Land in San Marcos, Texas

.96 ACRES

360 & 352 S. LBJ Dr. San Marcos, Texas 78666

Your Texas Real Estate Investment Resource!

# **ABOUT THE PROPERTY**

This property is located within the Central Business District of San Marcos, Texas, a vibrant rapidly growing community along the Austin - San Antonio Interstate 35 corridor.

The site is zoned "Smartcode T5 Urban Center", which allows for the most dense development. All utilities are to the site, including 3-phase electricity, water and wastewater.

# **PROPERTY INFO**

- LOCATED IN BEAUTIFUL SAN MARCOS, TEXAS
- Great infill site
- CITY OF SAN MARCOS WATER AND WASTEWATER AVAILABLE AT THE SITE
- PEC ELECTRIC 3-PHASE AVAILABLE
- SMARTCODE T5 URBAN CENTER ZONING
- .96 ACRES