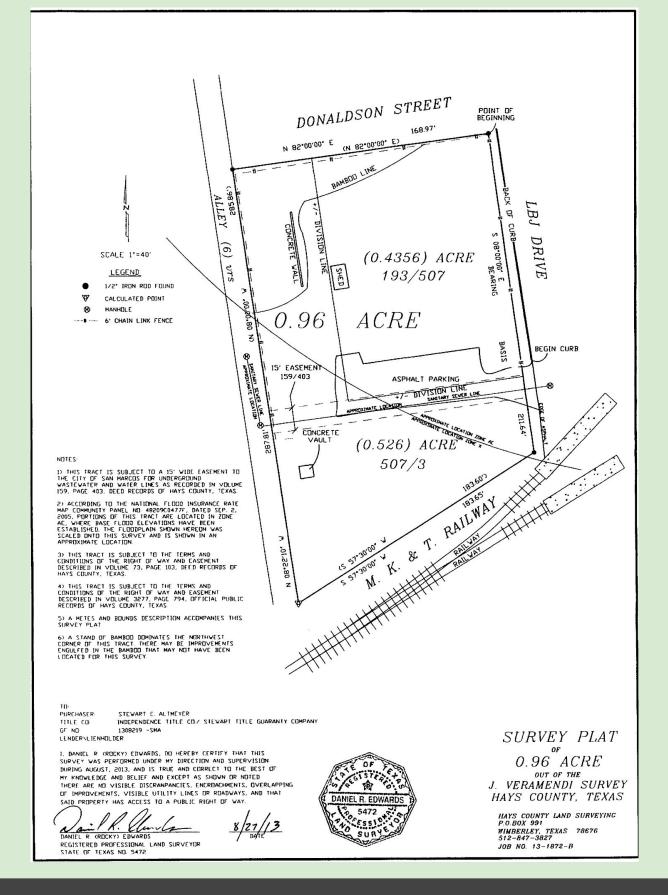

# \$600,000

Commercial Land in San Marcos, Texas

.96 ACRES

360 & 352 S. LBJ Dr. San Marcos, Texas 78666

Your Texas Real Estate Investment Resource!

# **PROPERTY INFO**

- LOCATED IN BEAUTIFUL SAN MARCOS, TEXAS
- Great infill site
- CITY OF SAN MARCOS WATER AND WASTEWATER AVAILABLE AT THE SITE
- PEC ELECTRIC 3-PHASE AVAILABLE
- SMARTCODE T5 URBAN CENTER ZONING
- .96 ACRES