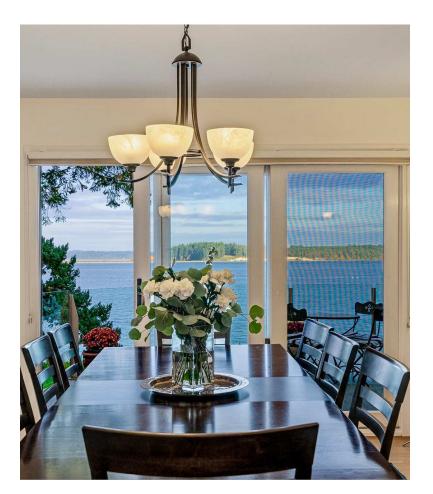

#### OUTSTANDING OCEANFRONT PROPERTY

This spectacular estate boasts one of the best views of James Island and Mt. Baker with 128' of lowbank waterfront. Amazing recreation options include cycling out your front gate and water sports from your own walk-on beach and boathouse. Property is well maintained and updated with 6 bedrooms including main floor primary with walk-in closet, 5.5 bathrooms, den, gourmet kitchen with eating area, and separate dining room and living room offering water views and deck access.

#### AMAZING PROPERTY FEATURES

- 6 Beds, 5.5 Baths + Den & Garden Office
- Main floor primary with luxurious ensuite
- Chef's kitchen with granite counter tops
- Separate water-view dining room
- Living room features cozy wood fireplace
- Flexibility for additional accommodations