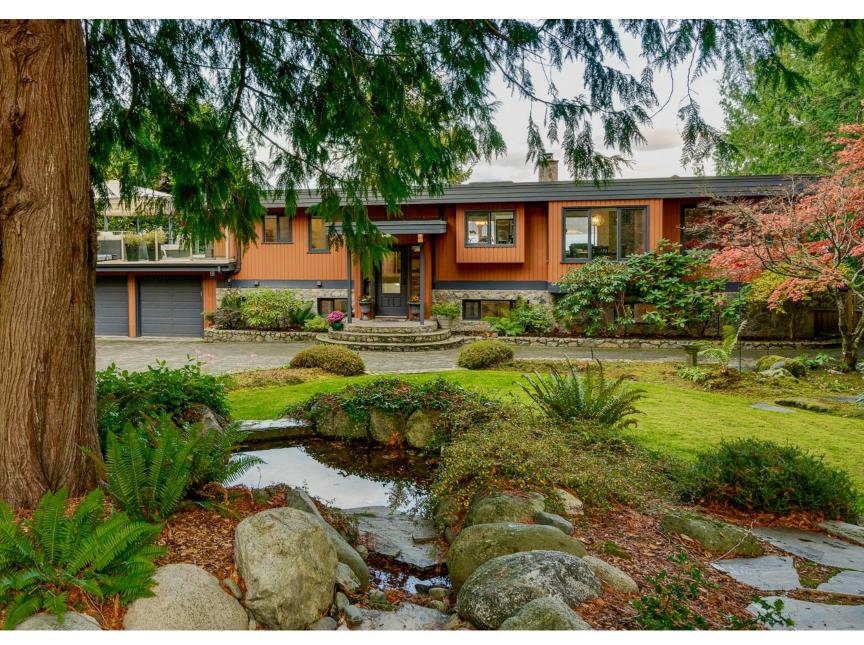

## OCEANFRONT ESTATE

8381 Lochside Drive, Saanichton, BC

#### OUTSTANDING OCEANFRONT PROPERTY

This spectacular estate boasts one of the best views of James Island and Mt. Baker with 128' of lowbank waterfront. Amazing recreation options include cycling out your front gate and water sports from your own walk-on beach and boathouse. Property is well maintained and updated with 6 bedrooms including main floor primary with walk-in closet, 5.5 bathrooms, den, gourmet kitchen with eating area, and separate dining room and living room offering water views and deck access.

# PERFECT WEST COAST BEACH HOUSE

This outstanding oceanfront gem offers a rare and unique opportunity to enjoy unsurpassed ocean and mountain views. Situated on 1.29 acres, this gated, fully-fenced property offers privacy and tranquility. Also designed for entertaining from the spacious connected decks with water and garden outlooks, to the seaside patio with firepit and custom masonry, and featuring a coveted boathouse rooftop perch. A retreat from the ordinary.