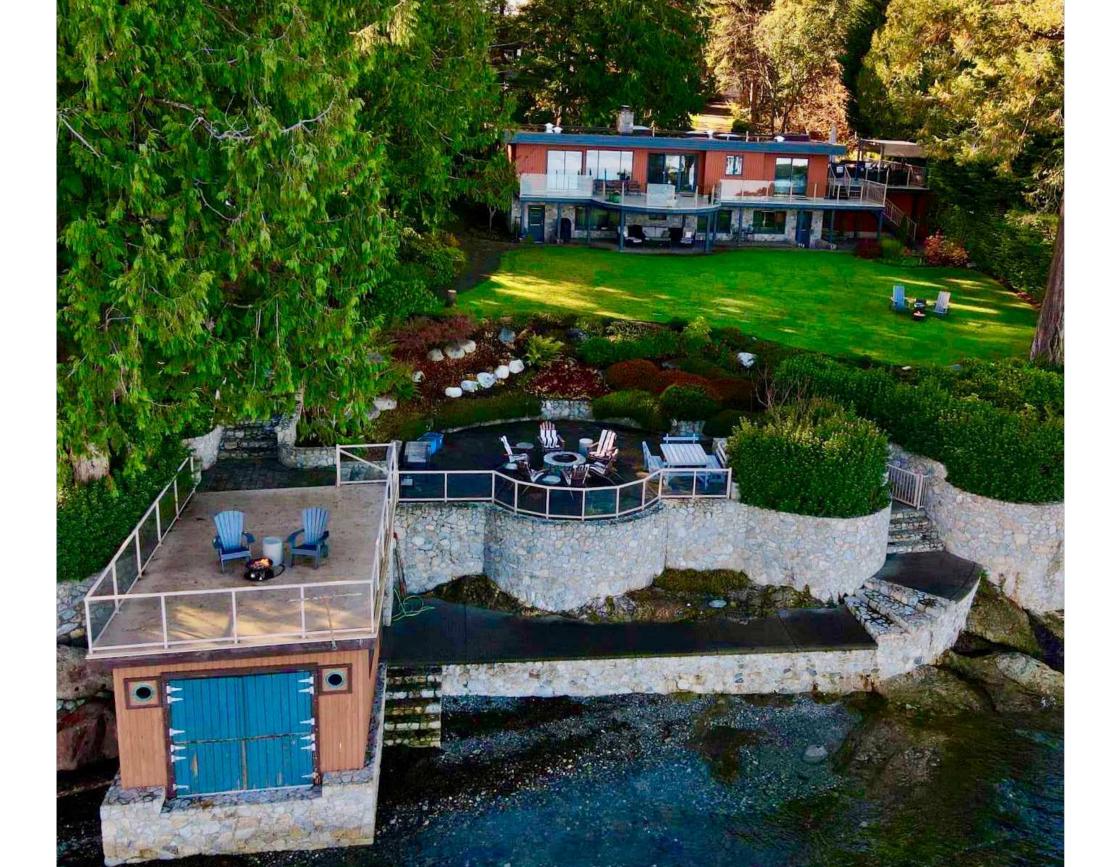

#### OUTSTANDING OCEANFRONT PROPERTY

This spectacular estate boasts one of the best views of James Island and Mt. Baker with 128' of lowbank waterfront. Amazing recreation options include cycling out your front gate and water sports from your own walk-on beach and boathouse. Property is well maintained and updated with 6 bedrooms including main floor primary with walk-in closet, 5.5 bathrooms, den, gourmet kitchen with eating area, and separate dining room and living room offering water views and deck access.

# PERFECT WEST COAST BEACH HOUSE

This outstanding oceanfront gem offers a rare and unique opportunity to enjoy unsurpassed ocean and mountain views. Situated on 1.29 acres, this gated, fully-fenced property offers privacy and tranquility. Also designed for entertaining from the spacious connected decks with water and garden outlooks, to the seaside patio with firepit and custom masonry, and featuring a coveted boathouse rooftop perch. A retreat from the ordinary.

- 128' of walk-on beach
- Boathouse with rooftop deck
- Double Garage, Carport, Greenhouse, Storage
- 1.29 ac. of landscaped gardens, pond, fruit trees
- 3,000+ sq ft decks/patios; granite masonry
- Bonus: Four Season Premium RV Tiny Home