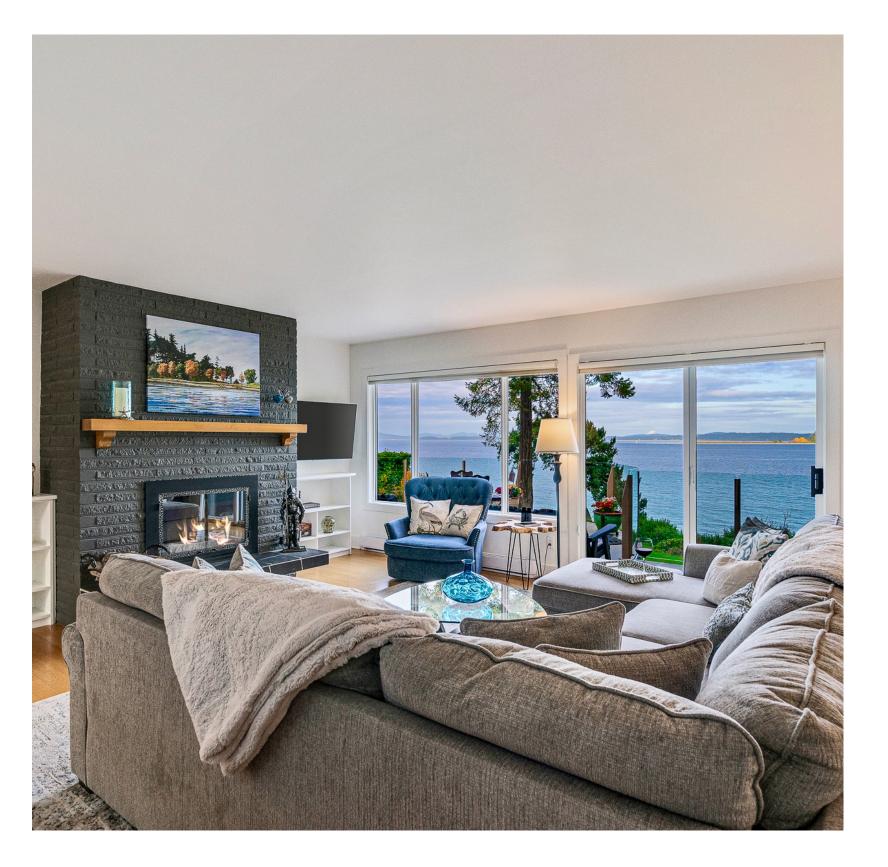

#### OUTSTANDING OCEANFRONT PROPERTY

This spectacular estate boasts one of the best views of James Island and Mt. Baker with 128' of lowbank waterfront. Amazing recreation options include cycling out your front gate and water sports from your own walk-on beach and boathouse. Property is well maintained and updated with 6 bedrooms including main floor primary with walk-in closet, 5.5 bathrooms, den, gourmet kitchen with eating area, and separate dining room and living room offering water views and deck access.

Enjoy sunrises and panoramic ocean and mountain views from numerous decks and patios. Stroll the beautifully manicured lawns and gardens or relax by the pond. Spend time in the well-appointed greenhouse or the lovely garden office. Bonus: Keystone Residence Destination travel trailer with three slides and king bed, mid-kitchen, free-standing dinette and large deck.

#### AMAZING PROPERTY FEATURES

- 6 Beds, 5.5 Baths + Den & Garden Office
- Main floor primary with luxurious ensuite
- Chef's kitchen with granite counter tops
- Separate water-view dining room
- Living room features cozy wood fireplace
- Flexibility for additional accommodations