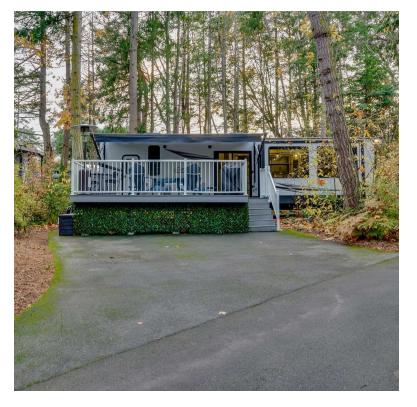

Enjoy sunrises and panoramic ocean and mountain views from numerous decks and patios. Stroll the beautifully manicured lawns and gardens or relax by the pond. Spend time in the well-appointed greenhouse or the lovely garden office. Bonus: Keystone Residence Destination travel trailer with three slides and king bed, mid-kitchen, free-standing dinette and large deck.

- 128' of walk-on beach
- Boathouse with rooftop deck
- Double Garage, Carport, Greenhouse, Storage
- 1.29 ac. of landscaped gardens, pond, fruit trees
- 3,000+ sq ft decks/patios; granite masonry
- Bonus: Four Season Premium RV Tiny Home