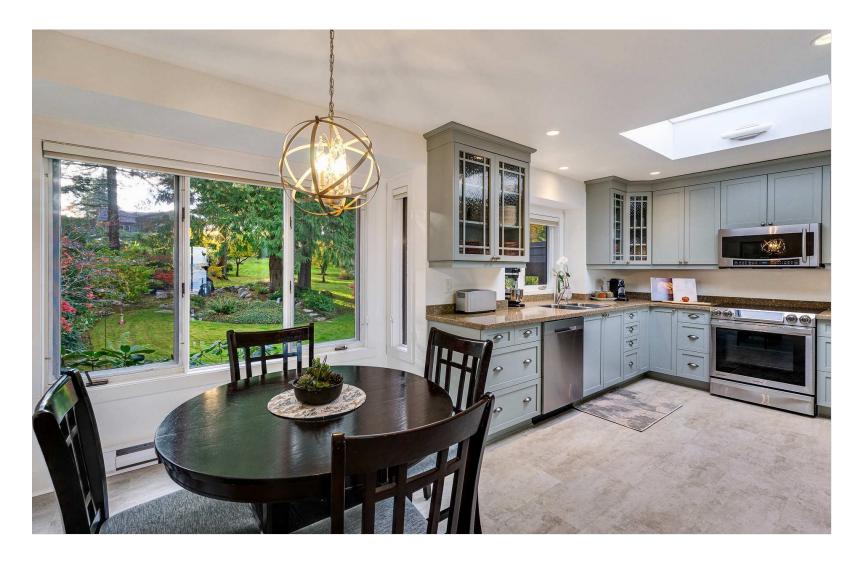

#### OUTSTANDING OCEANFRONT PROPERTY

This spectacular estate boasts one of the best views of James Island and Mt. Baker with 128' of lowbank waterfront. Amazing recreation options include cycling out your front gate and water sports from your own walk-on beach and boathouse. Property is well maintained and updated with 6 bedrooms including main floor primary with walk-in closet, 5.5 bathrooms, den, gourmet kitchen with eating area, and separate dining room and living room offering water views and deck access.

#### AMAZING PROPERTY FEATURES

- 6 Beds, 5.5 Baths + Den & Garden Office
- Main floor primary with luxurious ensuite
- Chef's kitchen with granite counter tops
- Separate water-view dining room
- Living room features cozy wood fireplace
- Flexibility for additional accommodations