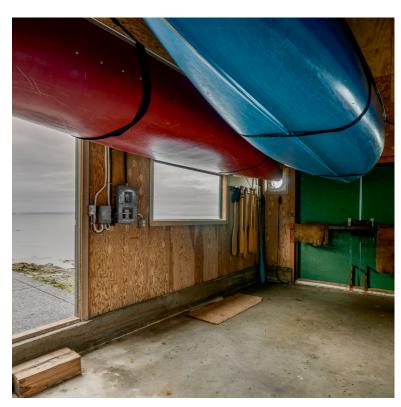

# PERFECT WEST COAST BEACH HOUSE

This outstanding oceanfront gem offers a rare and unique opportunity to enjoy unsurpassed ocean and mountain views. Situated on 1.29 acres, this gated, fully-fenced property offers privacy and tranquility. Also designed for entertaining from the spacious connected decks with water and garden outlooks, to the seaside patio with firepit and custom masonry, and featuring a coveted boathouse rooftop perch. A retreat from the ordinary.

- 128' of walk-on beach
- Boathouse with rooftop deck
- Double Garage, Carport, Greenhouse, Storage
- 1.29 ac. of landscaped gardens, pond, fruit trees
- 3,000+ sq ft decks/patios; granite masonry
- Bonus: Four Season Premium RV Tiny Home