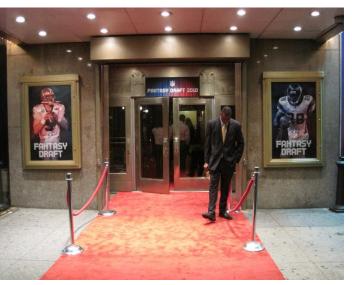

#### **EDISON BALLROOM BRANDING**

Edison Ballroom has many branding opportunities both inside and outside

of its beautiful space. You can brand the chaser Broadway lights of the marquee. You can brand the outside wall boards which are 12 feet high. You can brand the beautiful glass partitions that wrap around the mezzanine, the branding squares located in strategic areas throughout the ballroom, hanging banners on the stage. You can install gobo projection on any wall, ceiling, curtain, floor, or a moving gobo logo. You can brand the podium. Edison Ballroom can produce all this branding for you or you can bring in your own professionals to brand these same strategic areas. Some branding areas are subject to a deposit if branding yourselves or with a hired outside vendor. COI required for all outside vendors.