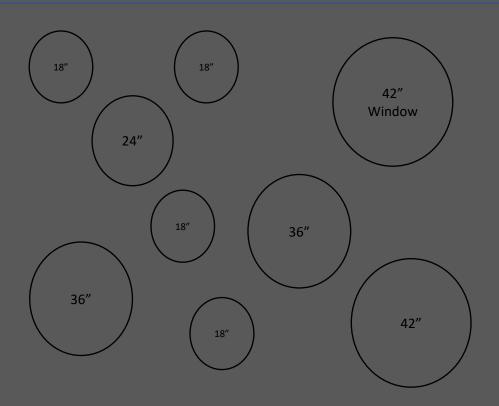

#### **Branding Wall Mirrors**

\$100 per mirror

19 Mirrors Total

14 at Main Staircase Entrance

5 in Mezz Staircase

(Full Dimensions on next page)

Going Up the Grand Stairs
Against the Wall

Call for pricing