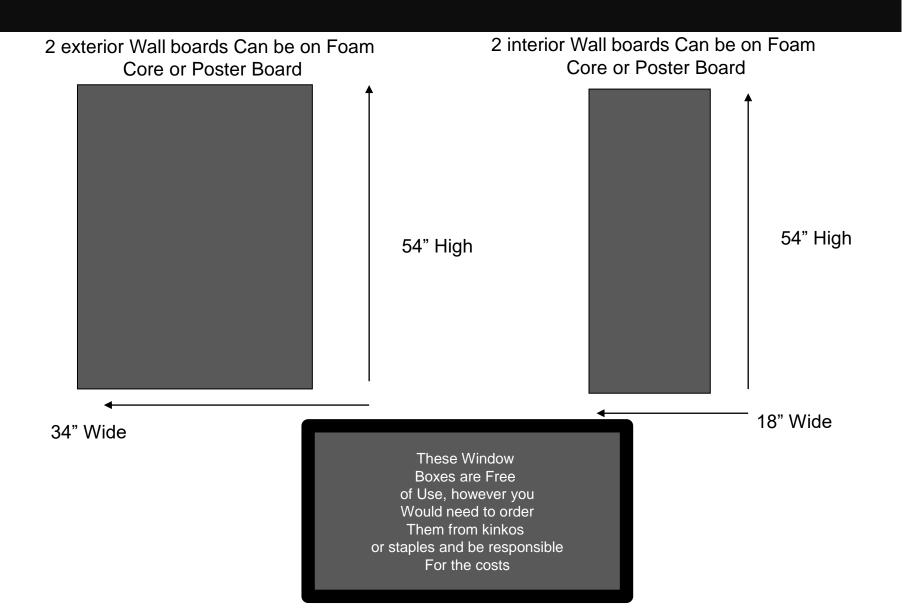

#### **Exterior Window Boxes**

The Exterior Window Boxes are
Free to use. Client must
provide either foam core or
poster board and Edison Staff
will install
Sizes:

Exterior: 34 inches wide X 54

Inches high

Interior: 18 inches wide X 54

inches high

(Full Dimensions on next page)