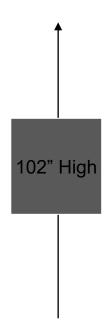

#### **Branding Wall Mirrors**

\$100 per mirror

19 Mirrors Total

14 at Main Staircase Entrance

5 in Mezz Staircase

(Full Dimensions on next page)

Going Up the Grand Stairs
Against the Wall

Call for pricing

\* Mirrors and 1 Window inside Staircase from Ballroom to Mezzanine \*

Going Up the Interior Stairs
Against the Wall
On The MEZZANINE