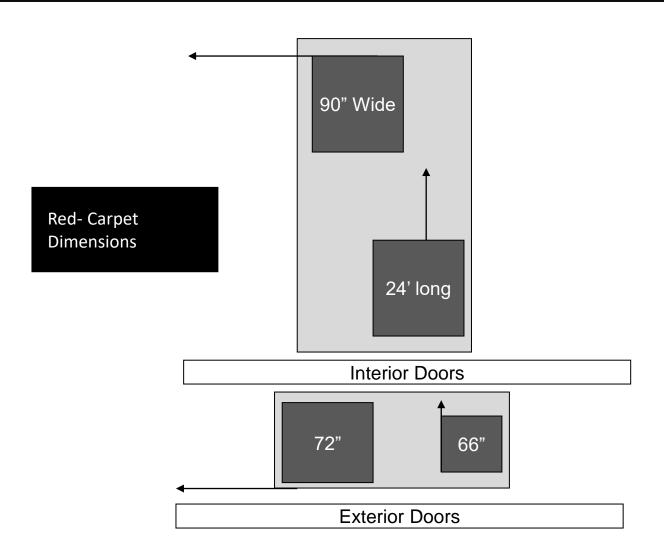

Full Dimensions on next page)



Going Up the Grand Stairs
Against the Wall

Call for pricing



\* Mirrors and 1 Window inside Staircase from Ballroom to Mezzanine \*



Going Up the Interior Stairs
Against the Wall
On The MEZZANINE





# Brand Genius Awards ANALYSIS AWARDS AN

**FRONT of Marquee** 

Simply send in art work and we will Print and install. Costs for all 3 sides is \$3,500



Both Sides of Marquee



These dimensions are for glass panels on Mezzanine



## Registration Wall in Main Lobby (Right Side of Entrance)

These dimensions are for a gobo to shine on the entrance wall

Price of gobo if you don't already have one. If you have gobo, its free.





99" Wide

Two Mirrored Doors (Main Lobby into Main Ballroom)





4 doors on each side 8 glass pieces total Call for price



12' X 16' Projection Screen

4 by 3 or 16 by 9 Aspect Ratio

10 Klum Front Projector and IMAG



PARTIAL FIRST FLOOR LAYOUT: VERIFY ALL DIMENSIONS

Plasma locations on the Mezzanine and Truss. All the plasmas on truss (60 inch) are single source All plasmas (24 inch, 50 inch, and 15 inch are all up to 2 sources.

They are free to use



Plasma
Screens on
Landing and BAR
Area next to PRESS
LOUNGE

6 foot X 8 Foot Projection Screen With 5K lum front projector and IMAG