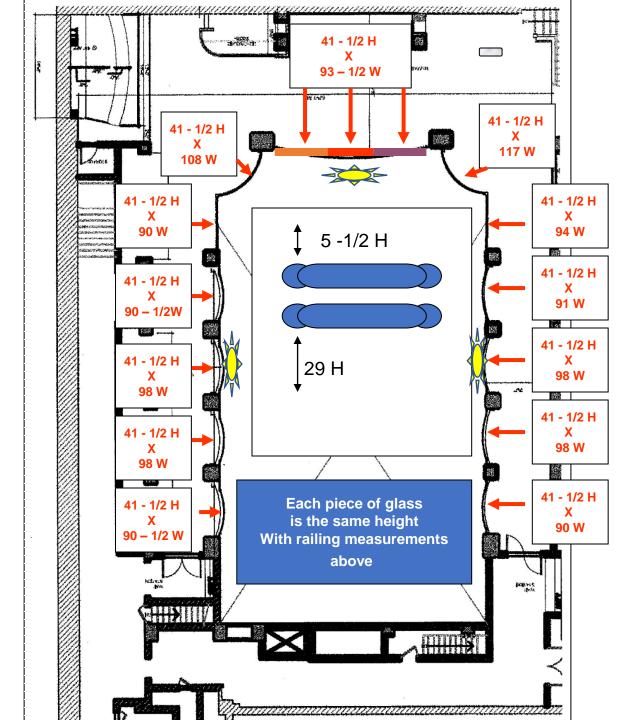

# Brand Genius Awards ANALYSIS AWARDS AN

**FRONT of Marquee** 

Simply send in art work and we will Print and install. Costs for all 3 sides is \$3,500

Both Sides of Marquee

These dimensions are for glass panels on Mezzanine