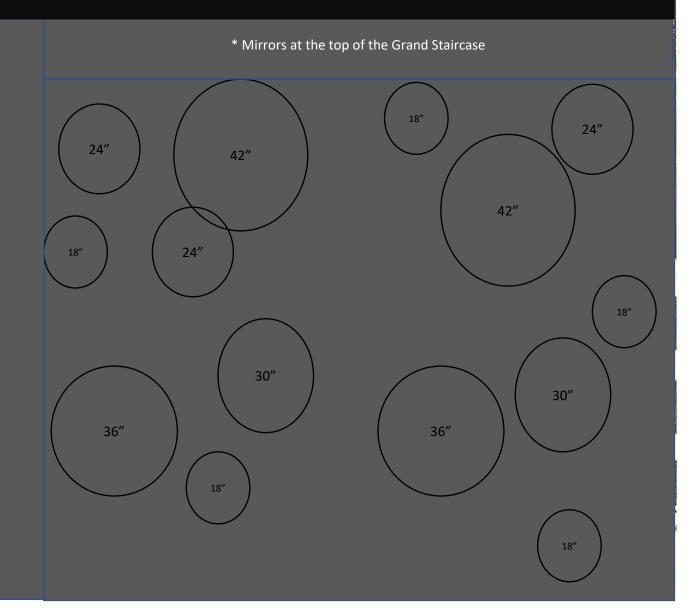

#### **Branding Wall Mirrors**

\$100 per mirror

19 Mirrors Total

14 at Main Staircase Entrance

5 in Mezz Staircase

(Full Dimensions on next page)

Going Up the Grand Stairs
Against the Wall

Call for pricing

\* Mirrors and 1 Window inside Staircase from Ballroom to Mezzanine \*

Going Up the Interior Stairs
Against the Wall
On The MEZZANINE