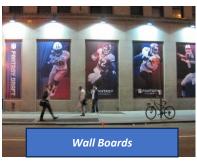

#### **EDISON BALLROOM BRANDING**

Edison Ballroom has many branding opportunities both inside and outside

of its beautiful space. You can brand the chaser Broadway lights of the marquee. You can brand the outside wall boards which are 12 feet high. You can brand the beautiful glass partitions that wrap around the mezzanine, the branding squares located in strategic areas throughout the ballroom, hanging banners on the stage. You can install gobo projection on any wall, ceiling, curtain, floor, or a moving gobo logo. You can brand the podium. Edison Ballroom can produce all this branding for you or you can bring in your own professionals to brand these same strategic areas. Some branding areas are subject to a deposit if branding yourselves or with a hired outside vendor. COI required for all outside vendors.