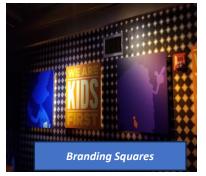

#### **Branding Wall Squares**

\$100 per panel

27 Panels Total

9 at bathroom side hallway

8 at Bathroom side second floor hallway

10 at Mezzanine bar Each square is 24 X 24 inches