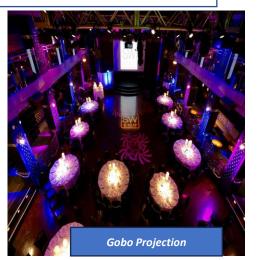

#### **EDISON BALLROOM BRANDING**

Edison Ballroom has many branding opportunities both inside and outside

of its beautiful space. You can brand the chaser Broadway lights of the marquee. You can brand the outside wall boards which are 12 feet high. You can brand the beautiful glass partitions that wrap around the mezzanine, the branding squares located in strategic areas throughout the ballroom, hanging banners on the stage. You can install gobo projection on any wall, ceiling, curtain, floor, or a moving gobo logo. You can brand the podium. Edison Ballroom can produce all this branding for you or you can bring in your own professionals to brand these same strategic areas. Some branding areas are subject to a deposit if branding yourselves or with a hired outside vendor. COI required for all outside vendors.

#### **Lobby Branding**

Custom Pricing for Lobby Branding

Black & White Gobo \$150 Single Color \$300 Multi Color \$500

BRANDING in Edison Ballroom,

## Registration Wall in Main Lobby (Right Side of Entrance)

These dimensions are for a gobo to shine on the entrance wall

Price of gobo if you don't already have one. If you have gobo, its free.

99" Wide