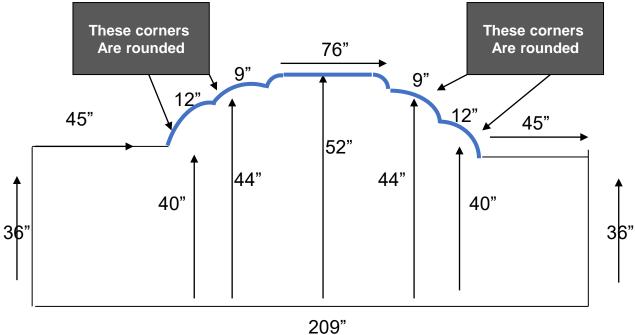

# Brand Genius Awards ANALYSIS AWARDS AN

**FRONT of Marquee** 

Simply send in art work and we will Print and install. Costs for all 3 sides is \$3,500

Both Sides of Marquee

These dimensions are for glass panels on Mezzanine