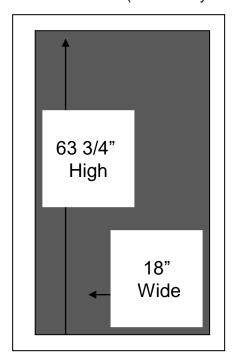

#### **Branding Wall Mirrors**

\$100 per mirror

19 Mirrors Total

14 at Main Staircase Entrance

5 in Mezz Staircase

(Full Dimensions on next page)

Going Up the Grand Stairs
Against the Wall

Call for pricing

\* Mirrors and 1 Window inside Staircase from Ballroom to Mezzanine \*

Going Up the Interior Stairs
Against the Wall
On The MEZZANINE