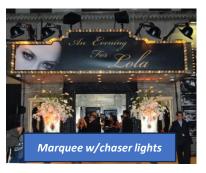

#### **EDISON BALLROOM BRANDING**

Edison Ballroom has many branding opportunities both inside and outside

of its beautiful space. You can brand the chaser Broadway lights of the marquee. You can brand the outside wall boards which are 12 feet high. You can brand the beautiful glass partitions that wrap around the mezzanine, the branding squares located in strategic areas throughout the ballroom, hanging banners on the stage. You can install gobo projection on any wall, ceiling, curtain, floor, or a moving gobo logo. You can brand the podium. Edison Ballroom can produce all this branding for you or you can bring in your own professionals to brand these same strategic areas. Some branding areas are subject to a deposit if branding yourselves or with a hired outside vendor. COI required for all outside vendors.

# Brand Genius Awards ANALYSIS AWARDS AN

**FRONT of Marquee** 

Simply send in art work and we will Print and install. Costs for all 3 sides is \$3,500

Both Sides of Marquee

These dimensions are for glass panels on Mezzanine