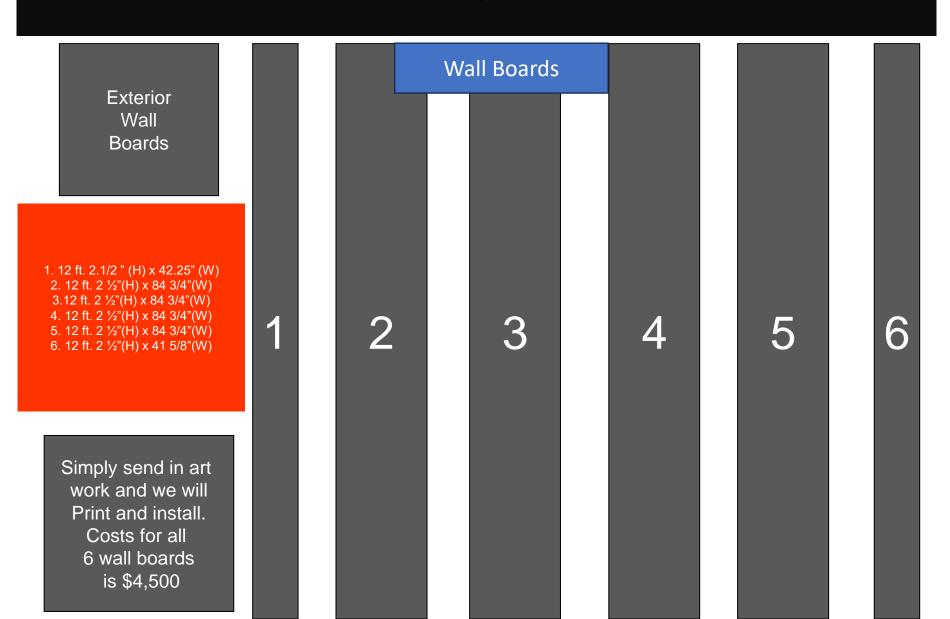

#### **EDISON BALLROOM BRANDING**

Edison Ballroom has many branding opportunities both inside and outside

of its beautiful space. You can brand the chaser Broadway lights of the marquee. You can brand the outside wall boards which are 12 feet high. You can brand the beautiful glass partitions that wrap around the mezzanine, the branding squares located in strategic areas throughout the ballroom, hanging banners on the stage. You can install gobo projection on any wall, ceiling, curtain, floor, or a moving gobo logo. You can brand the podium. Edison Ballroom can produce all this branding for you or you can bring in your own professionals to brand these same strategic areas. Some branding areas are subject to a deposit if branding yourselves or with a hired outside vendor. COI required for all outside vendors.