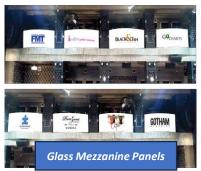

# Brand Genius Awards ANALYSIS AWARDS AN

**FRONT of Marquee** 

Simply send in art work and we will Print and install. Costs for all 3 sides is \$3,500

Both Sides of Marquee

These dimensions are for glass panels on Mezzanine