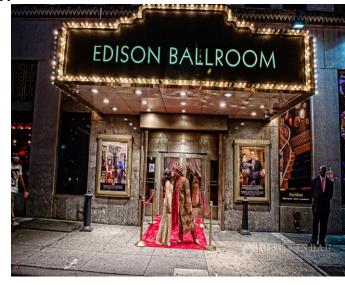

#### **EDISON BALLROOM BRANDING**

Edison Ballroom has many branding opportunities both inside and outside

of its beautiful space. You can brand the chaser Broadway lights of the marquee. You can brand the outside wall boards which are 12 feet high. You can brand the beautiful glass partitions that wrap around the mezzanine, the branding squares located in strategic areas throughout the ballroom, hanging banners on the stage. You can install gobo projection on any wall, ceiling, curtain, floor, or a moving gobo logo. You can brand the podium. Edison Ballroom can produce all this branding for you or you can bring in your own professionals to brand these same strategic areas. Some branding areas are subject to a deposit if branding yourselves or with a hired outside vendor. COI required for all outside vendors.

# Brand Genius Awards ANALYSIS AWARDS AN

**FRONT of Marquee** 

Simply send in art work and we will Print and install. Costs for all 3 sides is \$3,500

Both Sides of Marquee

These dimensions are for glass panels on Mezzanine