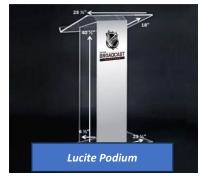

#### **EDISON BALLROOM BRANDING**

Edison Ballroom has many branding opportunities both inside and outside

of its beautiful space. You can brand the chaser Broadway lights of the marquee. You can brand the outside wall boards which are 12 feet high. You can brand the beautiful glass partitions that wrap around the mezzanine, the branding squares located in strategic areas throughout the ballroom, hanging banners on the stage. You can install gobo projection on any wall, ceiling, curtain, floor, or a moving gobo logo. You can brand the podium. Edison Ballroom can produce all this branding for you or you can bring in your own professionals to brand these same strategic areas. Some branding areas are subject to a deposit if branding yourselves or with a hired outside vendor. COI required for all outside vendors.