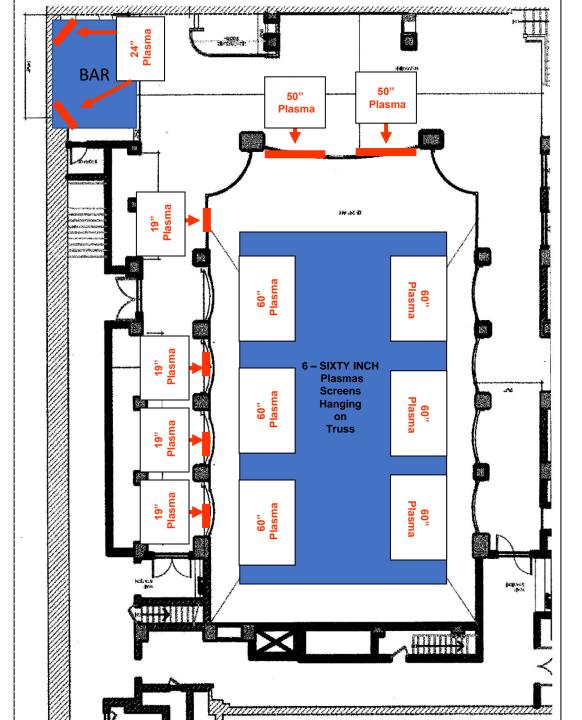

Plasma locations on the Mezzanine and Truss. All the plasmas on truss (60 inch) are single source All plasmas (24 inch, 50 inch, and 15 inch are all up to 2 sources.

They are free to use

Plasma
Screens on
Landing and BAR
Area next to PRESS
LOUNGE