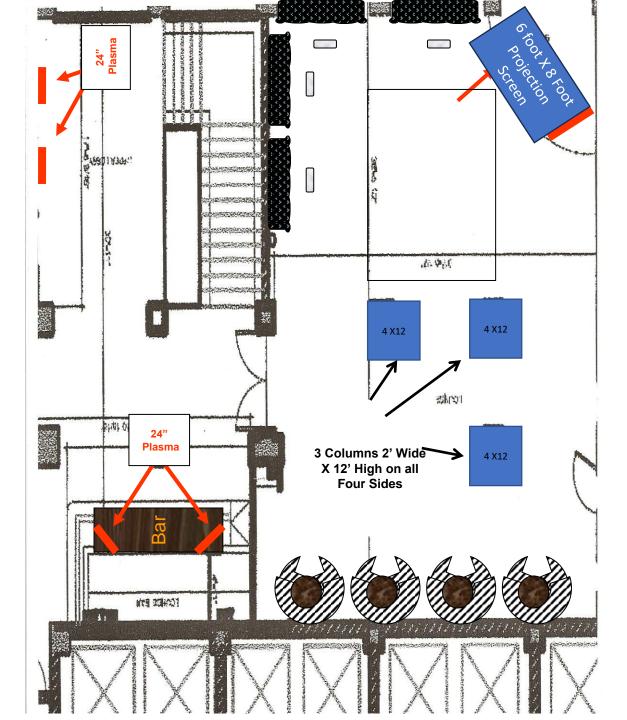

## Registration Wall in Main Lobby (Right Side of Entrance)

These dimensions are for a gobo to shine on the entrance wall

Price of gobo if you don't already have one. If you have gobo, its free.





99" Wide

Two Mirrored Doors (Main Lobby into Main Ballroom)





4 doors on each side 8 glass pieces total Call for price



12' X 16' Projection Screen

4 by 3 or 16 by 9 Aspect Ratio

10 Klum Front Projector and IMAG



PARTIAL FIRST FLOOR LAYOUT: VERIFY ALL DIMENSIONS

Plasma locations on the Mezzanine and Truss. All the plasmas on truss (60 inch) are single source All plasmas (24 inch, 50 inch, and 15 inch are all up to 2 sources.

They are free to use



Plasma
Screens on
Landing and BAR
Area next to PRESS
LOUNGE

6 foot X 8 Foot Projection Screen With 5K lum front projector and IMAG