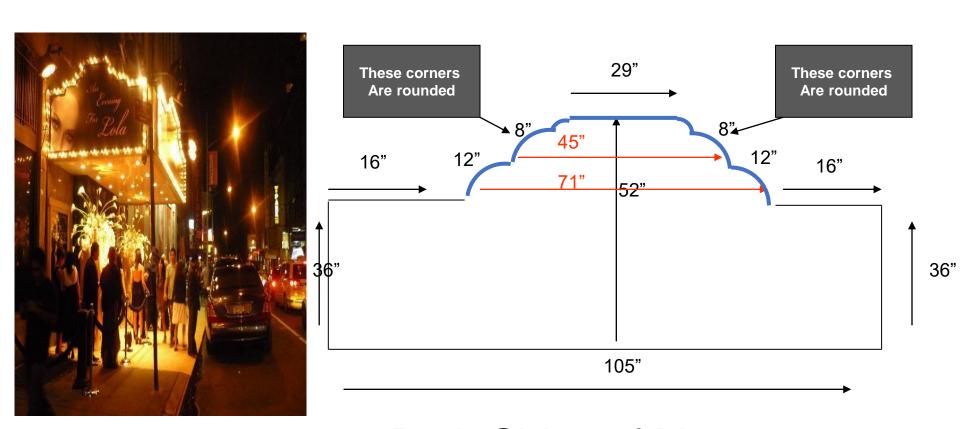

# Brand Genius Awards ANALYSIS AWARDS AN

**FRONT of Marquee** 

Simply send in art work and we will Print and install. Costs for all 3 sides is \$3,500

Both Sides of Marquee

These dimensions are for glass panels on Mezzanine