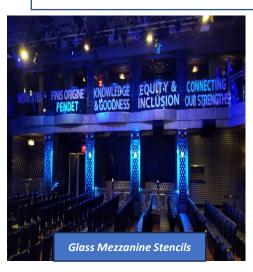

#### **EDISON BALLROOM BRANDING**

Edison Ballroom has many branding opportunities both inside and outside

of its beautiful space. You can brand the chaser Broadway lights of the marquee. You can brand the outside wall boards which are 12 feet high. You can brand the beautiful glass partitions that wrap around the mezzanine, the branding squares located in strategic areas throughout the ballroom, hanging banners on the stage. You can install gobo projection on any wall, ceiling, curtain, floor, or a moving gobo logo. You can brand the podium. Edison Ballroom can produce all this branding for you or you can bring in your own professionals to brand these same strategic areas. Some branding areas are subject to a deposit if branding yourselves or with a hired outside vendor. COI required for all outside vendors.

# Brand Genius Awards ANALYSIS AWARDS AN

**FRONT of Marquee** 

Simply send in art work and we will Print and install. Costs for all 3 sides is \$3,500

Both Sides of Marquee

These dimensions are for glass panels on Mezzanine