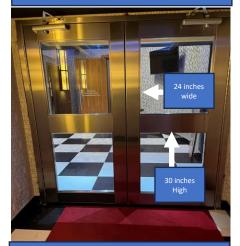

### **Glass Panel Sizes**

Brandable glass panels are 88 Inches wide X 36 Inches High

Outside Elevator Door From Lobby Dimensions 2 panels Both 83 inches high X 24 Inches wide

Glass Doors into South Ballroom From top of Staircase from Hotel Lobby 4 panels (all same measurements) 30 inches High X 24 inches wide

Outside Elevator Door From Inside South Ballroom 2 panels Both 83 inches high X 24 Inches wide

Glass Doors into South Ballroom Looking Out 30 inches High X 24 inches wide

Inside Rooftop Elevator Door s 2 panels Both 83 inches high X 24 Inches wide