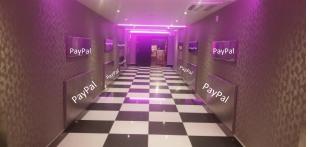

Entrance Gobo Gobo, top of entrance stairs

Plasma Screens 2 Plasma Screens just outside EB South Ballroom – free to use

Hallway Branding Brandable Mirror and Glass Throughout EB South: Stencils custom pricing

#### Metal Boxes

Metal boxes to the left are the following sizes: Upper Box: 36 inches wide X 14 Inches High Lower Boxes: 48 Inches X 30 Inches

The Edison Ballroom New York