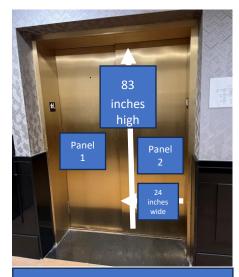

### **Glass Panel Sizes**

Brandable glass panels are 88 Inches wide X 36 Inches High

Outside Elevator Door From Lobby Dimensions 2 panels Both 83 inches high X 24 Inches wide

Glass Doors into South Ballroom From top of Staircase from Hotel Lobby 4 panels (all same measurements) 30 inches High X 24 inches wide

Outside Elevator Door From Inside South Ballroom 2 panels Both 83 inches high X 24 Inches wide

Glass Doors into South Ballroom Looking Out 30 inches High X 24 inches wide

Inside Rooftop Elevator Door s 2 panels Both 83 inches high X 24 Inches wide