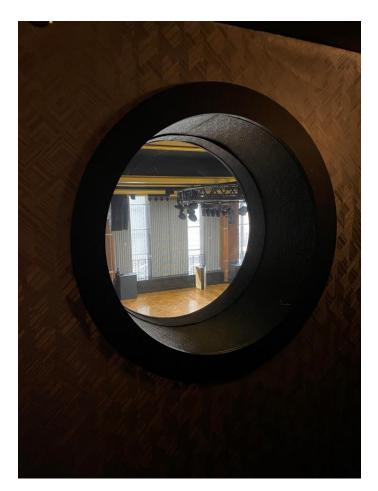

## Porthole In South Ballroom Staircase

The porthole looking into the South Ballroom from the staircase going to the bathrooms can be branded

24 inch Circumference