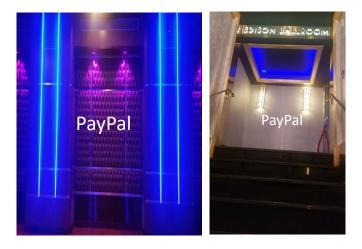

## Porthole In South Ballroom Staircase

The porthole looking into the South Ballroom from the staircase going to the bathrooms can be branded

24 inch Circumference