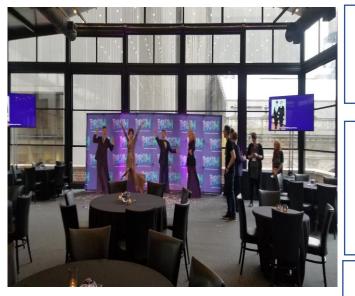

# Branding in Edison Rooftop

Step N Repeat Step N Repeat includes poles and set-up of Step n Repeat

\$14.00 Per Square Foot