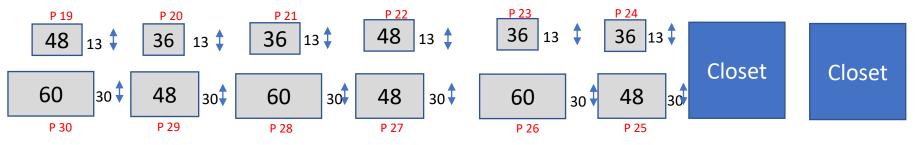

#### Metal Boxes

Metal boxes to the left are the following sizes: Upper Box: 36 inches wide X 14 Inches High Lower Boxes: 48 Inches X 30 Inches

The Edison Ballroom New York

# Metal Box Size in Hallway

Positions 1 - 30

North Wall (going east - west - Measurements in inches)

### South Wall (going east - west - Measurements in inches)