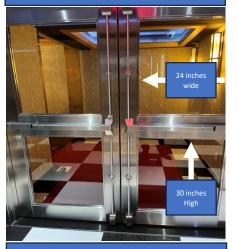

### **Glass Panel Sizes**

Brandable glass panels are 88 Inches wide X 36 Inches High

Outside Elevator Door From Lobby Dimensions 2 panels Both 83 inches high X 24 Inches wide

Glass Doors into South Ballroom From top of Staircase from Hotel Lobby 4 panels (all same measurements) 30 inches High X 24 inches wide