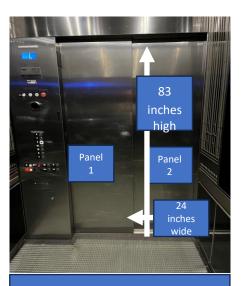

Outside Elevator Door From Inside South Ballroom 2 panels Both 83 inches high X 24 Inches wide

Glass Doors into South Ballroom Looking Out 30 inches High X 24 inches wide

Inside Rooftop Elevator Door s 2 panels Both 83 inches high X 24 Inches wide