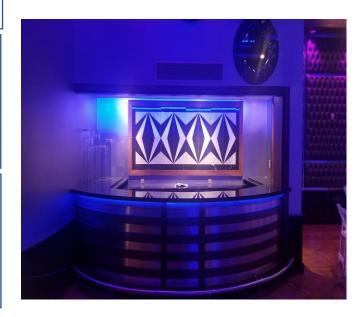

### Branding in South Ballroom

Gobo's & Banners There are 6 Gobo Projectors in EB South. See pics left and right You can also do 4 Foot X 8 Foot Banners in this Location

> Black and White Gobo cost \$150 Single Color Gobo cost \$325 Multi Color Gobo cost \$550

Entrance Gobo Gobo, top of entrance stairs

Plasma Screens 2 Plasma Screens just outside EB South Ballroom – free to use

Hallway Branding Brandable Mirror and Glass Throughout EB South: Stencils custom pricing