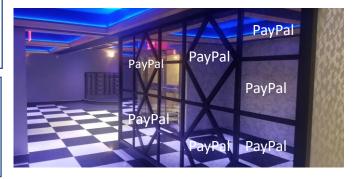

### **Plasma Screens**

3 Plasma Screens in Edison Rooftop Window Boxes Free to use Monitors