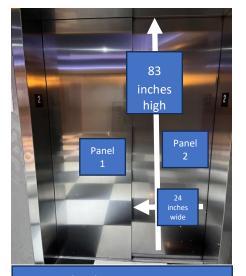

### **Glass Panel Sizes**

Brandable glass panels are 88 Inches wide X 36 Inches High

Outside Elevator Door From Lobby Dimensions 2 panels Both 83 inches high X 24 Inches wide

Glass Doors into South Ballroom From top of Staircase from Hotel Lobby 4 panels (all same measurements) 30 inches High X 24 inches wide