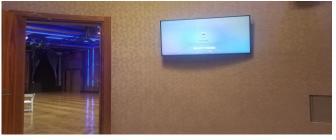

Entrance Gobo Gobo, top of entrance stairs

Plasma Screens 2 Plasma Screens just outside EB South Ballroom – free to use

Hallway Branding Brandable Mirror and Glass Throughout EB South: Stencils custom pricing