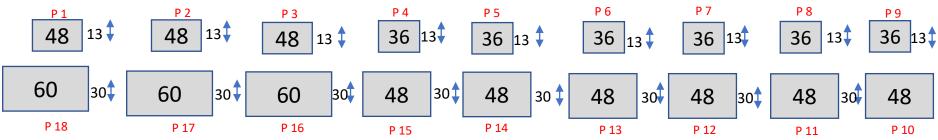

#### Metal Boxes

Metal boxes to the left are the following sizes: Upper Box: 36 inches wide X 14 Inches High Lower Boxes: 48 Inches X 30 Inches

The Edison Ballroom New York

# Metal Box Size in Hallway

Positions 1 - 30

North Wall (going east - west - Measurements in inches)

### South Wall (going east - west - Measurements in inches)