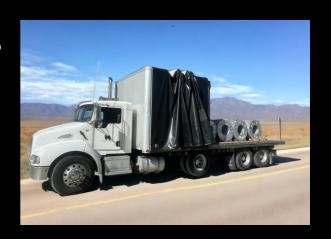

#### **Roll-Tite Sliding Tarp System**

Samoyed Tansport's Roll-Tites offers faster access to freight, while also protecting your material from the elements. Thanks to our sliding tarp systems, specialized cargo like machinery with milled surfaces can easily be loaded without the time and care needed when using heavy tarping. With rapid loading/unloading available from both sides and above, your freight is guaranteed to be delivered faster and more efficiently.