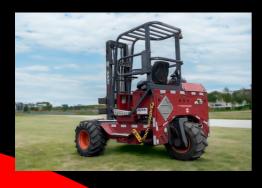

#### **Forklifts**

Our Moffett forklift is a lightweight solution for unloading cargo on site. This three-wheel piggyback is suitable for rough terrain and bad weather, which is exactly what you want to avoid freight damage and increase time management. Easy to mount on the back of a truck or trailer, this small but mighty forklift makes unloading a breeze.