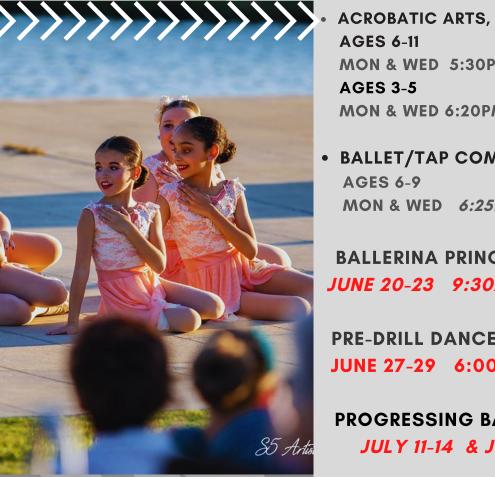

### SUMMER CLASSES JUNE 13-22

- TINY TWOS, AGE 2+ MON & WED 4:45PM-5:15PM
- CREATIVE MOVEMENT, **AGES 3-5** MON & WED 4:35PM-5:20PM MON & WED 5:30PM-6:15PM
- **AGES 6-11** MON & WED 5:30PM-6:15PM **AGES 3-5** MON & WED 6:20PM-6:50PM
- BALLET/TAP COMBO, **AGES 6-9** MON & WED 6:25PM-7:10PM

**BALLERINA PRINCESS CAMP** JUNE 20-23 9:30AM-12:00PM

PRE-DRILL DANCE INTENSIVE JUNE 27-29 6:00PM-8:00PM

PROGRESSING BALLET TECH JULY 11-14 & JULY 19-21

PO BOX 572 6818 MASTERS ROAD MANVEL, TX 77578

STUDIOGDANCEMANVEL.COM