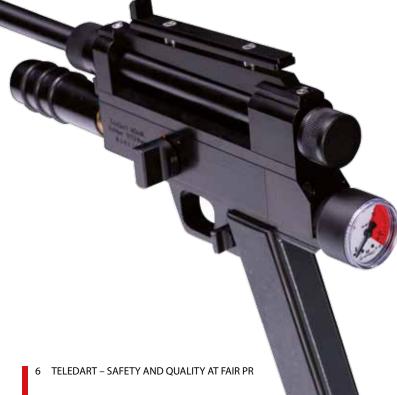

#### MEETING THE HIGHEST REQUIREMENTS

The function and operation of this projector is virtually the same as the model RD706. It is distinguished by its long range of 40 m as well as the particularly solid construction.

The interchangeable barrel system (like the model RD706) enables all sizes of syringes to be used, thus allowing it to be applicable for all fields of operations.

The 11 mm mounting rail is part of the standard equipment and enables the use of telescopic or red dot sights.