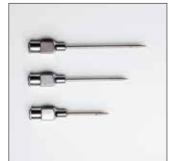

# **TELEDART®** INJECTION NEEDLES

TeleDart® Injection Needles are available for many kinds of animals. Various lengths (20 mm to 100 mm) and diameters (1.5 mm/2.0 mm) as well as different versions (plain, collared or barbed) provide an extensive product range.

#### **INNOVATIVE AND SAFE**

The innovative needle base guarantees an optimum fit and together with TeleDart® dart syringe forms a 100 % sealed and safe unit.

#### **CLEVER**

Specially adapted to the needle base, the dart needle tool makes it easy to insert and pull out the needle.

TeleDart\* injection needles are closed at the tip. 5–8 mm from the tip there are two lateral injection ports that ensure quick transfer and release of drug or anesthetic. At the same time, the danger of blockage of the needle is reduced.

#### SCOPE OF DELIVERY

Delivery includes 5 silicone sealing sleeves per needle.

| NEEDLE SIZES |           |          |                |
|--------------|-----------|----------|----------------|
| plain        | collared  | barbed   | ø x length     |
| TDN1520      | TDN1520C  | -        | ø1,5 x 20 mm   |
| TDN1525      | TDN1525C  | -        | ø 1,5 x 25 mm  |
| TDN1530      | TDN1530C  | -        | ø1,5 x 30 mm   |
| TDN1538      | TDN1538C  | -        | ø1,5 x 38 mm   |
| TDN2020      | TDN2020C  | -        | ø 2,0 x 20 mm  |
| -            | -         | TDN2025W | ø 2,0 x 25 mm  |
| TDN2030      | TDN2030C  | TDN2030W | ø 2,0 x 30 mm  |
| TDN2040      | TDN2040C  | TDN2040W | ø 2,0 x 40 mm  |
| TDN2060      | TDN2060C  | TDN2060W | ø 2,0 x 60 mm  |
| TDN2080      | TDN2080C  | -        | ø 2,0 x 80 mm  |
| TDN20100     | TDN20100C | -        | ø 2,0 x 100 mm |