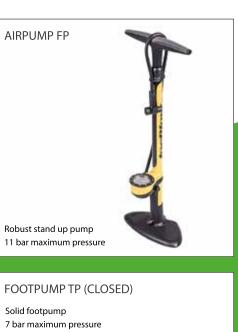

The rangefinder helps to estimate the distance to the animal and enables correct pressure adjustment.

**AIRPUMPS** Stand footpumps are suitable for even and hard ground. Airpumps are a good alternative to CO2 where it is hard to buy CO2 cartridges or where extreme climate conditions don't allow use of CO2 cartridges (i.e. polar region)