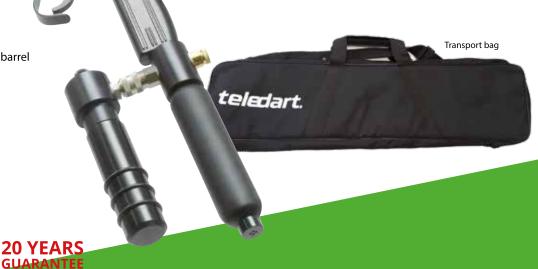

#### SCOPE OF DELIVERY RD706

1 x rifle RD706 with choice of barrel:

- → barrel 11 mm (0,5 cc-10 cc)
- $\rightarrow$  barrel 13 mm (1 cc-20 cc)

1 x barrel cleaning set

1 x rifle bag

3 x CO2-cartridges 16 gr

1 x tool for shoulder piece

1 x grease

optional: optical sights, air pump, syringe starter set

**20 YEARS** GUARANTEE

| TECHNICAL DATA RD706                            |                                                                                                                      |  |  |
|-------------------------------------------------|----------------------------------------------------------------------------------------------------------------------|--|--|
| Weight                                          | 3.3 kg                                                                                                               |  |  |
| Overall length with barrel                      | 113 cm                                                                                                               |  |  |
| Material                                        | aluminum/stainless steel                                                                                             |  |  |
| Barrels/Syringe volumes                         | interchangeable barrel<br>system with quick<br>connection coupling<br>calibre 11 (0.5–10 cc)<br>calibre 13 (1–20 cc) |  |  |
| Maximum zone                                    | 130 m                                                                                                                |  |  |
| Effective range<br>(with standard barrel 11 mm) | 70 m<br>(depending on dart sizes)                                                                                    |  |  |
| Standard sight                                  | back sight/front sight                                                                                               |  |  |
| Pressure build-up                               | CO2 cartridge/airpump                                                                                                |  |  |
| Pressure control                                | continuous (0–16 bar)<br>optional 25 bar                                                                             |  |  |
| Safety striker                                  | yes (rotary knob safeguard)                                                                                          |  |  |
| Safety valve                                    | yes                                                                                                                  |  |  |
| Pressure relief valve                           | yes                                                                                                                  |  |  |
| Kinetic energy                                  | >7.5 joules                                                                                                          |  |  |

Interchangeable barrel system with quick connection coupling

Functional carrying bag for transport of the rifle