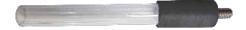

#### MAXIMUM QUALITY

All TeleDart<sup>®</sup> blowpipes are fitted with a removable mouthpiece and are made of top quality high grade coated aluminum. The smooth inner surface of the aluminum pipe gives the blowpipe darts better acceleration than plastic or carbon pipes and optimizes trajectory. Aluminum blowpipes don't warp. The adjustable handgrip enables secure and comfortable holding and makes aiming easier.

#### **BLOWPIPE B16**

Our universal blowpipe is 100 cm long. It is our top model with best flying results. Syringes in sizes 1 cc, 2 cc, 3 cc, 5 cc or even more can be used in this blowpipe.

The specially designed stabilizer BST16 is made of plastic and guides the syringe through the pipe perfectly and allows outstanding ballistics.