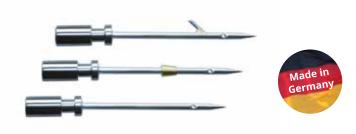

# **TELEDART®** INJECTION NEEDLES

TeleDart® Injection Needles are available for many kinds of animals. Various lengths (20 mm to 100 mm) and diameters (1.5 mm/2.0 mm) as well as different versions (plain, collared or barbed) provide an extensive product range.

#### **CLEVER**

Specially adapted to the needle base, the dart needle tool makes it easy to insert and pull out the needle.

TeleDart\* injection needles are closed at the tip. 5–8 mm from the tip there are two lateral injection ports that ensure quick transfer and release of drug or anesthetic. At the same time, the danger of blockage of the needle is reduced.