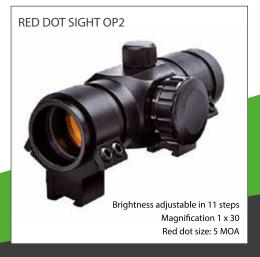

# **OPTIC SIGHTS**

The use of optic sights increase the accuracy and improve reaching the target tremendously. The telescopic sight and the red dot sight are prepared for fitting on a 11 mm mounting rail.