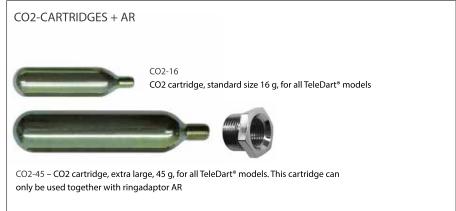

#### SCOPE OF DELIVERY RD706

1 x rifle RD706 with choice of barrel:

- → barrel 11 mm (0,5 cc-10 cc)
- $\rightarrow$  barrel 13 mm (1 cc-20 cc)

1 x barrel cleaning set

1 x rifle bag

3 x CO2-cartridges 16 gr

1 x barrel cleaning set

1 x rifle bag

3xCO2-cartridges 16 gr

1 x grease

optional: optical sights, air

#### SCOPE OF DELIVERY RD206

- 1 x pistol RD206 with choice of barrel:
- $\rightarrow$  barrel 11 mm (0.5 cc-10 cc)
- $\rightarrow$  barrel 13 mm (1 cc–20 cc)

1 x barrel cleaning set

1 x rifle bag

3 x CO2-cartridges 16 gr