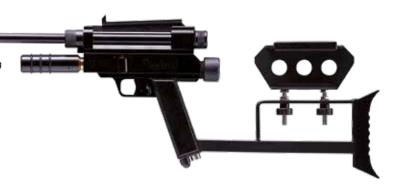

#### MEETING THE HIGHEST REQUIREMENTS

The function and operation of this projector is virtually the same as the model RD706. It is distinguished by its long range of 40 m as well as the particularly solid construction.

The interchangeable barrel system (like the model RD706) enables all sizes of syringes to be used, thus allowing it to be applicable for all fields of operations.

The 11 mm mounting rail is part of the standard equipment and enables the use of telescopic or red dot sights.