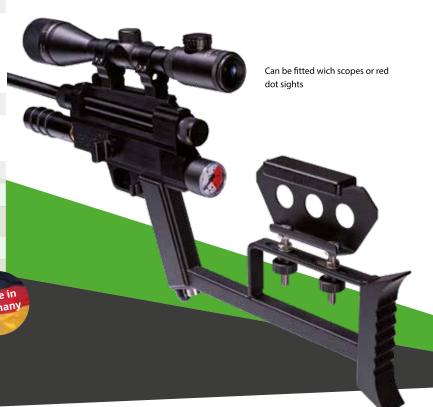

#### DISTANCE AND PRECISION

The RD706 is a low noise remote injection projector which is extremely precise even at far distances and produces the best shooting result.

#### **ERGONOMICS**

The adjustable shoulder and cheek support provided with this projector offers optimum ergonomics and is very comfortable to handle.

## HIGH EASE OF USE

The continuously variable pressure regulation is adjusted by a rotary knob and can also be quickly varied during the aiming process as the easy to read pressure readings are directly in the field of vision. A guide pin integrated in the sealing cap enables rapid loading or reloading for quick succession of applications.

All sizes of syringes (with barrel 11 even from 0.5 to 10 cc) can be used in the RD706 rifle which means all species of animals can be treated.

The rifle is already fitted with an 11 mm mounting rail and enables easy mounting of additional scopes or red dot sights.