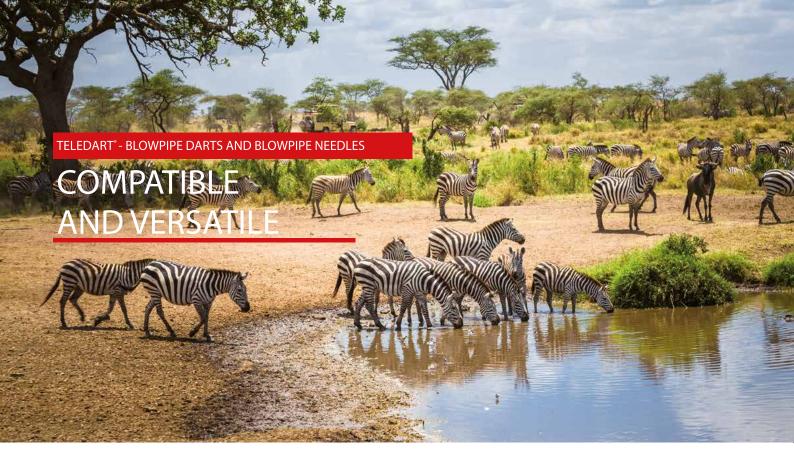

#### **BLOWPIPE DARTS**

TeleDart® blowpipe darts weigh very little and are available from 1 to 5 cc. They are pressurized with air, using our air filling set FIS.

### SCOPE OF DELIVERY

Every blowpipe dart is delivered with flight stabilizer.