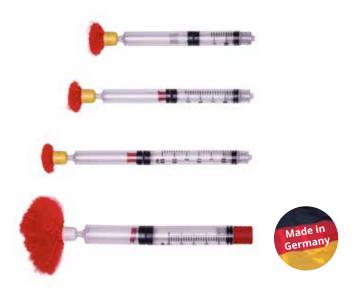

#### **BLOWPIPE NEEDLES**

TeleDart<sup>®</sup> blowpipe needles have Luer-Lok<sup>™</sup>connections.\* The needles are sealed at the tip (bevelled facet) and have got a lateral injection port on the side.

TeleDart® blowpipe needles are available in various diameters (0.9 mm/1.1 mm/1.2 mm/1.5 mm) and lengths (25  $\,$ mm/30 mm/38 mm) and are used on large animals and small ones like small mammals and birds.

### SCOPE OF DELIVERY

They are sold in pack of 10 needles with 50 silicone sleeves.

TeleDart° blowpipe darts and blowpipe needles are compatible with blowpipes from other manufactures.

\*Luer-Lok is a registered trademark from Becton, Dickinson and Company