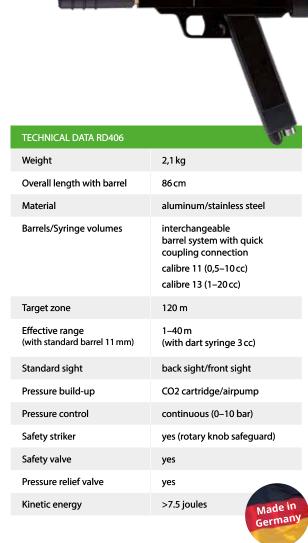

#### **REMOTE INJECTION PROJECTOR MODEL RD406**

# THE POWERFUL ONE

#### MEETING THE HIGHEST REQUIREMENTS

The function and operation of this projector is virtually the same as the model RD706. It is distinguished by its long range of 40 m as well as the particularly solid construction.

The interchangeable barrel system (like the model RD706) enables all sizes of syringes to be used, thus allowing it to be applicable for all fields of operations.

The 11 mm mounting rail is part of the standard equipment and enables the use of telescopic or red dot sights.

#### LONGLIFE GUARANTEE 20 YEARS

The exclusive use of high quality and corrosion free materials ensures the highest quality standards.

- 1 x pistol RD406 with choice of barrel
- → barrel 11 mm (0.5 cc-10 cc)
- $\rightarrow$  barrel 13 mm (1 cc–20 cc)

1 x barrel cleaning set

1 x rifle bag

3xCO2-cartridges 16 gr

1 x grease

optional: optical sights, air