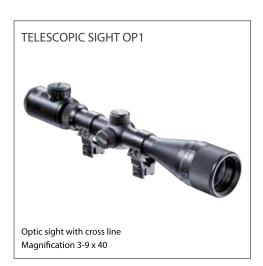

# **OPTIC SIGHTS**

The use of optic sights increase the accuracy and improve reaching the target tremendously. The telescopic sight and the red dot sight are prepared for fitting on a 11 mm mounting rail.