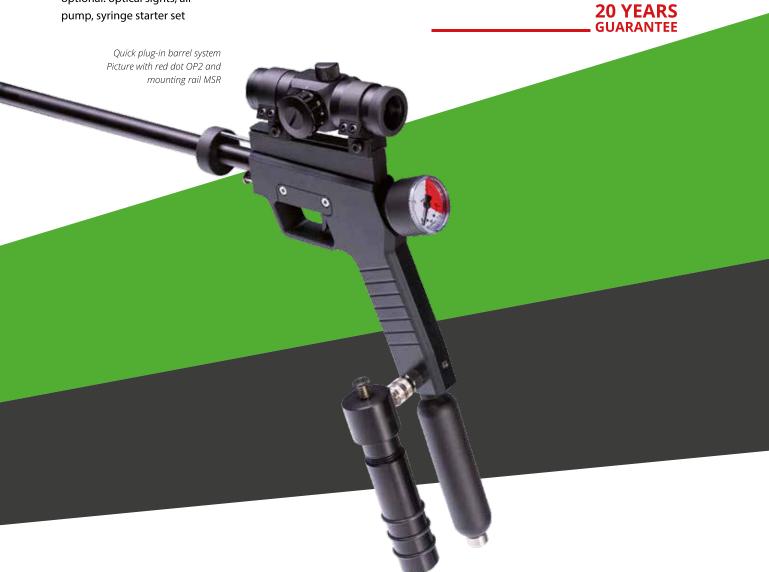

# **OPTIC SIGHTS**

The use of optic sights increase the accuracy and improve reaching the target tremendously. The telescopic sight and the red dot sight are prepared for fitting on a 11 mm mounting rail.