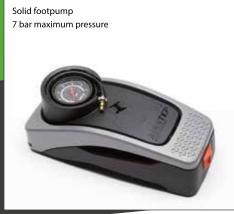

The rangefinder helps to estimate the distance to the animal and enables correct pressure adjustment.

**AIRPUMPS** Stand footpumps are suitable for even and hard ground. Airpumps are a good alternative to CO2 where it is hard to buy CO2 cartridges or where extreme climate conditions don't allow use of CO2 cartridges (i.e. polar region)