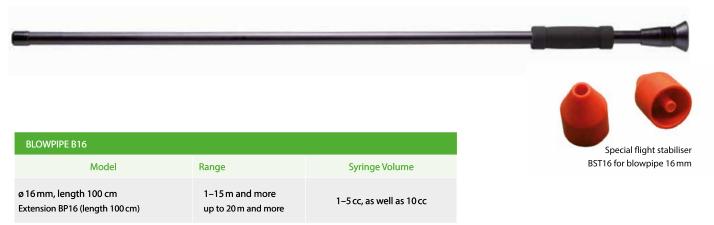

#### **BLOWPIPE B16**

Our universal blowpipe is 100 cm long. It is our top model with best flying results. Syringes in sizes 1 cc, 2 cc, 3 cc, 5 cc or even more can be used in this blowpipe.

The specially designed stabilizer BST16 is made of plastic and guides the syringe through the pipe perfectly and allows outstanding ballistics.

The blowpipe B16 enables on one side, precise shots over large distances of up to about 12–15 m, and on the other side it is also suitable for gentler shots over near distances. For example, on small animals. With the 1 m extension, distances of over 15 m can be reached.

As all an rounder, the TeleDart<sup>®</sup> blowpipe B16 can be used on many animal types and is ideal for zoos, animal parks and animal rescue. Also for treating cattle and calves it is the most chosen blowpipe, because even pistol darts up to 10 cc can be used with it.

Due to the high precision the B16 is often used on small animals like cats and dogs – in situations where precise shooting is very important. Animal welfare organisations also use our blowpipe B16 for street dog programs.