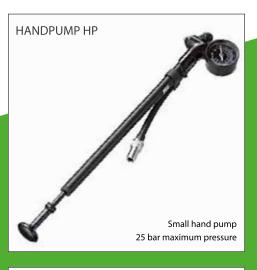

The rangefinder helps to estimate the distance to the animal and enables correct pressure adjustment.

**AIRPUMPS** Stand footpumps are suitable for even and hard ground. Airpumps are a good alternative to CO2 where it is hard to buy CO2 cartridges or where extreme climate conditions don't allow use of CO2 cartridges (i.e. polar region)