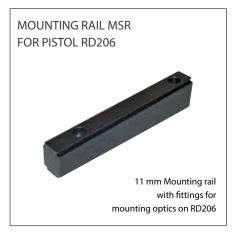

Optionally, in combination with the mounting rail MSR, an additional red dot sight or scope can be mounted. This projector is available in a left-hand or right hand version (on request) and can also be used with a choice of air pumps.

# **OPTIC SIGHTS**

The use of optic sights increase the accuracy and improve reaching the target tremendously. The telescopic sight and the red dot sight are prepared for fitting on a 11 mm mounting rail.