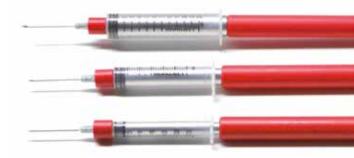

#### POLE SYRINGE 3 cc, PS3

Pole 3′

Aluminum head for 3 cc

Extension 1'

3 Syringes 3 cc

3 Needles 1.8 x 50 mm

Heads for pole syringes

# POLE SYRINGE 12 cc, PS12

Pole 3′

Aluminum head for 12cc

Extension 1'

3 Syringes 12 cc

3 Needles 1.8 x 50 mm

#### POLE SYRINGE 6 cc, PS6

Pole 3'

Aluminum head for 6 cc

Extension 1'

3 Syringes 6 cc

3 Needles 1.8 x 50 mm