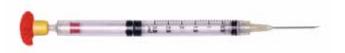

#### **BLOWPIPE DARTS**

TeleDart® blowpipe darts weigh very little and are available from 1 to 5 cc. They are pressurized with air, using our air filling set FIS.

### SCOPE OF DELIVERY

Every blowpipe dart is delivered with flight stabilizer.