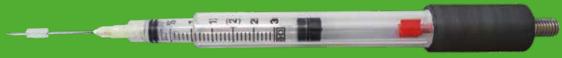

#### **BLOWPIPE DARTS**

TeleDart® blowpipe darts weigh very little and are available from 1 to 5 cc. They are pressurized with air, using our air filling set FIS.

#### **BLOWPIPE NEEDLES**

TeleDart<sup>®</sup> blowpipe needles have Luer-Lok<sup>™</sup>connections.\* The needles are sealed at the tip (bevelled facet) and have got a lateral injection port on the side.

TeleDart® blowpipe needles are available in various diameters (0.9 mm/1.1 mm/1.2 mm/1.5 mm) and lengths (25  $\,$ mm/30 mm/38 mm) and are used on large animals and small ones like small mammals and birds.