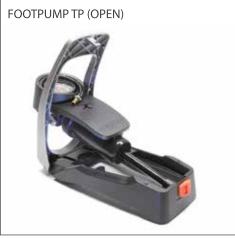

The rangefinder helps to estimate the distance to the animal and enables correct pressure adjustment.

**AIRPUMPS** Stand footpumps are suitable for even and hard ground. Airpumps are a good alternative to CO2 where it is hard to buy CO2 cartridges or where extreme climate conditions don't allow use of CO2 cartridges (i.e. polar region)