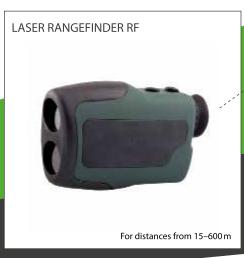

The rangefinder helps to estimate the distance to the animal and enables correct pressure adjustment.

**AIRPUMPS** Stand footpumps are suitable for even and hard ground. Airpumps are a good alternative to CO2 where it is hard to buy CO2 cartridges or where extreme climate conditions don't allow use of CO2 cartridges (i.e. polar region)