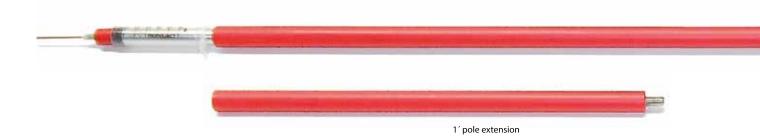

# **POLE SYRINGE PS**

TeleDart® Pole Syringe is for injecting medication in different types of animals over short distance. It is packed in two pieces, which can be joined together when a longer pole is needed (pole stick is 3'long and the extension is 1'long). Due to the moulded handle, the pole has a good grip.

You can also purchase additional 1'extensions to make the pole syringe even longer.

TeleDart® Pole Syringes are available in 3 different syringe sizes, 3 cc, 6 cc and 12 cc. You can even opt to buy one pole syringe set and add another 2 heads.