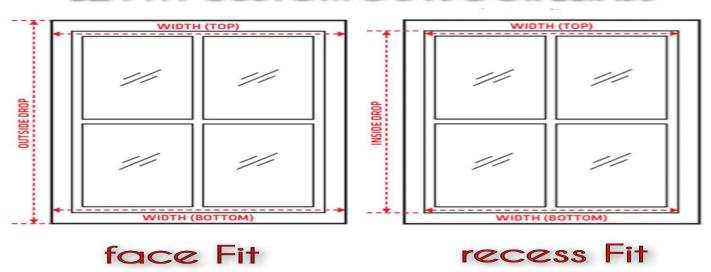

## HOW TO MEASURE YOUR EZYEIT CUSTOM OUTDOOR BLINDS

## **Work sheet**

| Blind#  | TYPE | COLOUR | FABRIC | FACE OR<br>RECESS | WIDTH | DROP | OPERATION |
|---------|------|--------|--------|-------------------|-------|------|-----------|
| Blind 1 |      |        |        |                   |       |      |           |
| Blind   |      |        |        |                   |       |      |           |
| 2       |      |        |        |                   |       |      |           |
| Blind 3 |      |        |        |                   |       |      |           |
| Blind 4 |      |        |        |                   |       |      |           |
| Blind 5 |      |        |        |                   |       |      |           |
| Blind 5 |      |        |        |                   |       |      |           |
| Blind 6 |      |        |        |                   |       |      |           |
| Blind 7 |      |        |        |                   |       |      |           |
| Blind 8 |      |        |        |                   |       |      |           |
|         |      |        |        |                   |       |      |           |