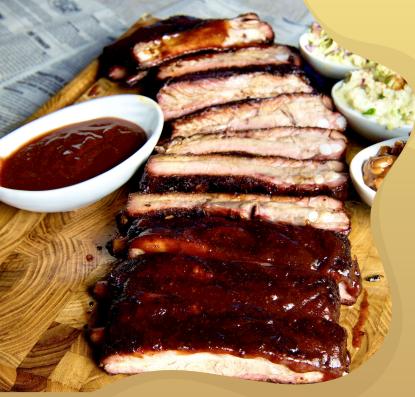

## BRISKET

| ¼.LB — — —       | \$10        |
|------------------|-------------|
| ½ LB — — —       | \$20        |
| 1.LB — — —       | \$40        |
| <b>PULLED PO</b> | RK          |
| ¼.LB — — —       | \$9         |
| ½ LB — — —       | <b>\$19</b> |
| 1.LB — — —       | \$38        |
| CHICKEN          |             |
| 1/4. — — —       | \$10        |
| Half — — —       | \$19.50     |
| Whole —          | \$39.50     |
| PORK RIBS        |             |
| ¼ rack — —       | \$12        |
| Half Rack — —    | \$21        |
| Whole Rack — —   | - \$40      |