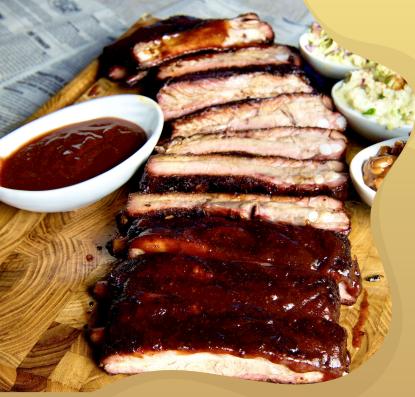

# BRISKET

| ¼. LB —            | \$10    |
|--------------------|---------|
| ½ LB — — — —       | \$20    |
| 1.LB — — — —       | \$40    |
| <b>PULLED PORK</b> |         |
| 1⁄4. LB —          | \$9     |
| ½ LB — — — —       | \$19    |
| 1.LB — — — —       | \$38    |
| CHICKEN            |         |
| 1/4. — — — —       | \$10    |
| Half — — — —       | \$19.50 |
| Whole —            | \$39.50 |
| PORK RIBS          |         |
| ¼ rack — — —       | \$12    |
| Half Rack — — —    | \$21    |
| Whole Rack — — —   | \$40    |