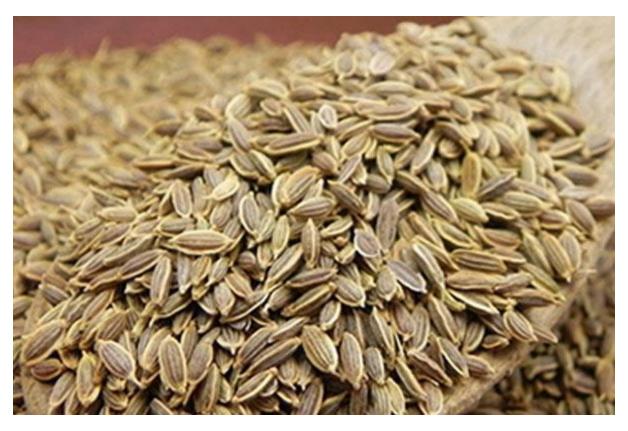

## **Dill Seeds**

Moisture: 12% Max.

Purity: 99.50% Min.

Admixture: 1%, 0.50% Max.

ASH: 9% Max.

Acid insoluble ASH: 1.5% Max.