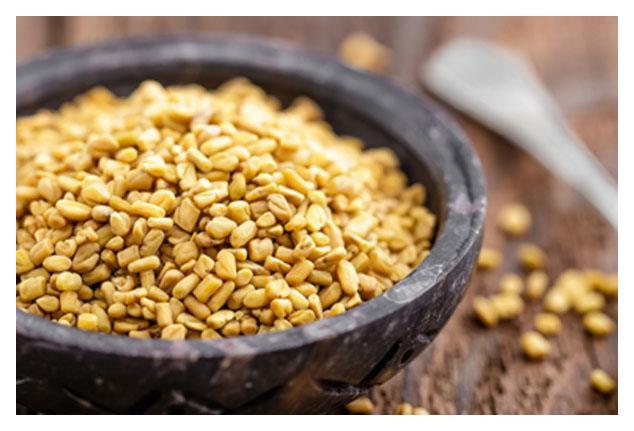

# **Fenugreek Seeds**

Moisture: 12% Max.

Purity: 99%, 99.50% Min.

Admixture: 1%, 0.50% Max.

Acid insoluble ASH: 1.25% Max