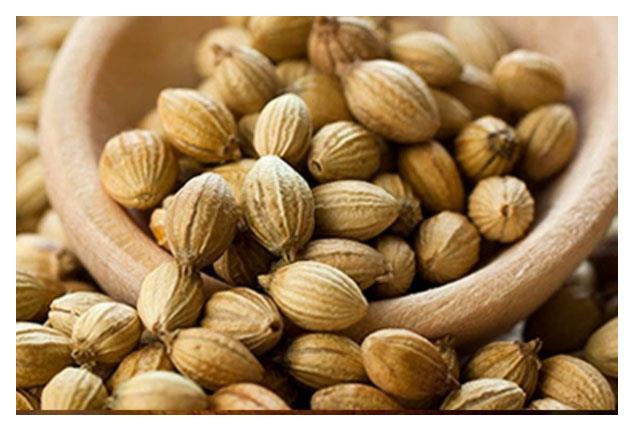

## **Coriander Seeds**

Moisture: 12% Max.

Purity: 99%, 99.50% Min.

Admixture: 1%, 0.50% Max.

ASH: 9% Max.

Acid insoluble ASH: 1.5% Max.