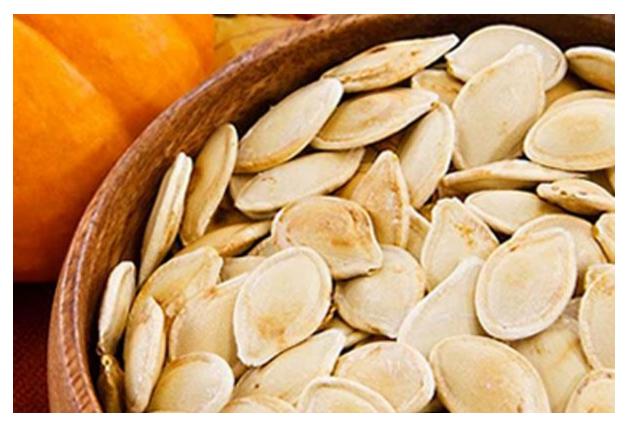

## **Pumkin Seeds**

Moisture: 12% Max.

Purity: 99.50% Min.

Admixture: 0.50% Max.

Damage: 1% Max.