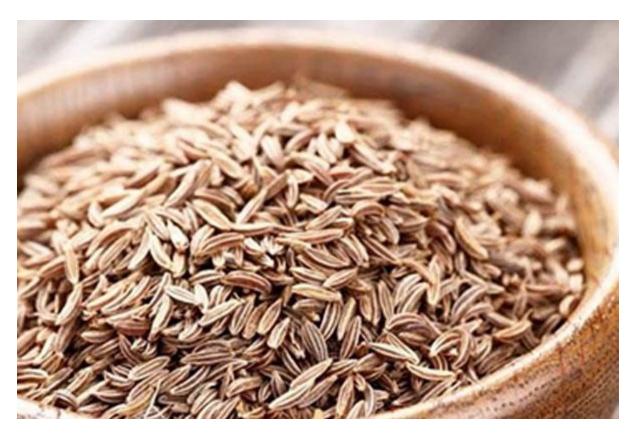

## **Cumin Seeds**

Moisture: 12% Max.

Purity: 99%, 99.5% Min.

Admixture: 1%, 0.5% Max.

Volatile Oil: Min 2 ml/100 gms

Acid insoluble ASH: 1.75% Max.

Color: Natural

Packing: Bulk, Totes bags, 25/50 bags.