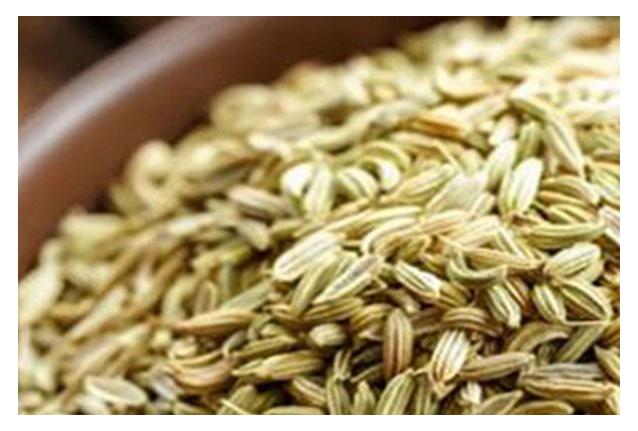

## **Fennel Seeds**

Moisture: 12% Max.

Purity: 99%, 99.5% Min.

Admixture: 1%, 0.5% Max.

Volatile Oil: Min 2 ml/100 gms

Acid insoluble ASH: 1.25% Max

Color: Natural

Packing: Bulk, Totes bags, 25/50 bags.