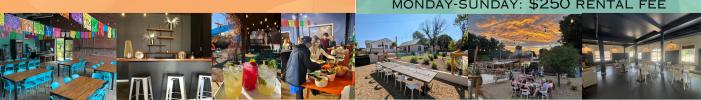

#### ARMADILLO ALLEY

(SEMI-PRIVATE OUTDOOR AREA)
35-50 PERSON CAPACITY COCKTAIL STYLE
MONDAY-SUNDAY: \$250 RENTAL FEE

#### MOCKINGBIRD PATIO

(SEMI-PRIVATE OUTDOOR AREA)
50-75 PERSON CAPACITY
INCLUDES 40-50 PERSON TENT
MONDAY-SUNDAY: \$250 RENTAL FEE