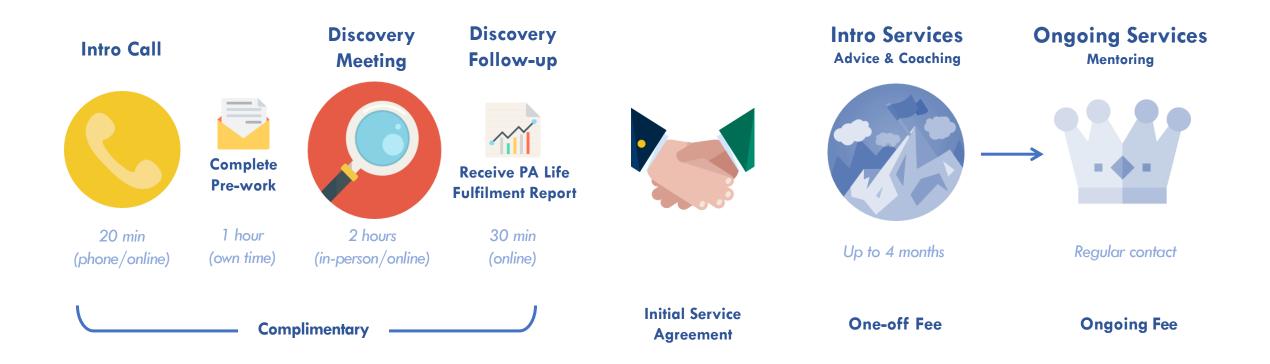

## Our Clients Come to Us Feeling..

























## Combining Life & Finances

# Our Onboarding Process

Take advantage of our generous complimentary offer





# Personal Goaching Sessions

### We guide and empower you to kick goals in your life

Choose from a range of one-off coaching sessions which will guarantee you to take action on specific areas of your personal and financial life:





### Personal Financial Advice

### We tell you how to invest and what to do with your money

We provide advice on all manner of financial strategies and financial products. We can offer advice on all personal finance decisions you need to make, including super, insurances, various types of investments, debt management, salary packaging. We're your go-to professionals.





# Group Goaching

### Learn and grow with others and save

We host exclusive live events for small groups of 6-12 participants, where we combine our practical educational resources wit