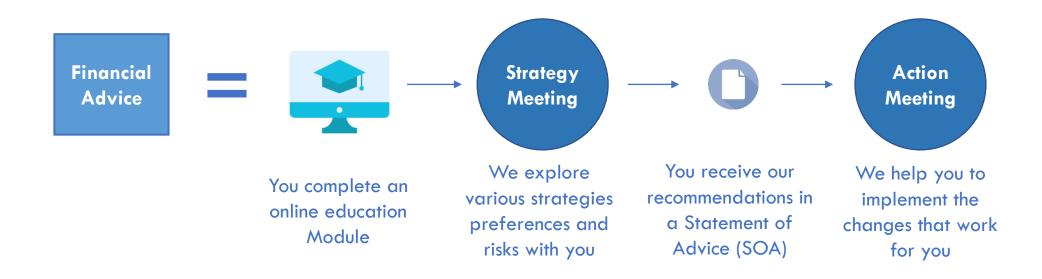

### Personal Financial Advice

### We tell you how to invest and what to do with your money

We provide advice on all manner of financial strategies and financial products. We can offer advice on all personal finance decisions you need to make, including super, insurances, various types of investments, debt management, salary packaging. We're your go-to professionals.