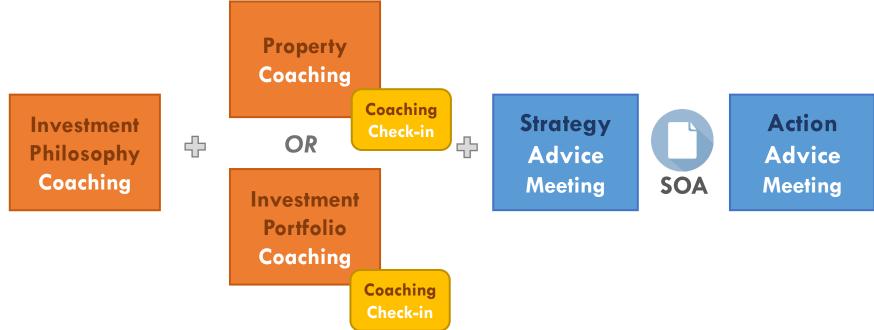

#### Investment

Strategise for a Property or Investment Purchase

\$2,490 / \$3,290 (incl. GST)

#### **Key Outcomes:**

- Get upskilled on investing and clarify your investment philosophy
- Refine your investment portfolio or property preferences & plans
- Address financial risks & sort out your personal insurances
- Get personalised investment advice for building wealth

Single - \$2,490 (incl. GST)

**Couple - \$3,290 (incl. GST)** 

**Deposit:** \$880 payable upfront Balance payable after delivery of advice